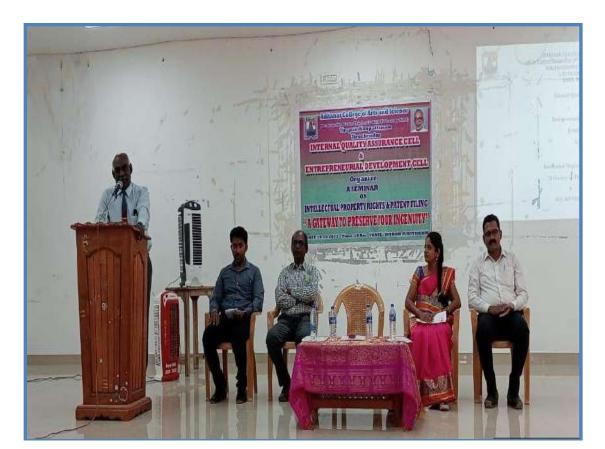

# 4. Conducted a One Day Seminar on Intellectual Property Rights & Patent Filing " A Gateway to Preserve Your Ingenuity" on 19.08.2023

(REACCREDITED IN THE 3<sup>rd</sup> CYCLE WITH 'A' GRADE BY NAAC) VIRAPANDIANPATNAM, TIRUCHENDUR, TUTICORIN DISTRICT TAMIL NADU – 628 216

Internal Quality Assurance Cell

**8**¢

**Entrepreneurial Development Cell** 

**Jointly Organizes** 

**One Day Seminar** 

On

Intellectual Property Rights & Patent Filing

"A Gateway to Preserve Your Ingenuity"

**Resource Person** 

Dr.J. Merrylin Asst. Professor Dept. of Nutrition & Dietetics Sadakatbullah Appah College Tirunelveli Venue: Indoor Auditorium

Date: 19-08-2023

Time: 10 AM.

Dr.D.S.MAHENDRAN Dr.D.JIM REVEES SILENT NIGHT Dr.S.RAJ BINO PRINCIPAL CO-ORDINATOR (IQAC) CONVENOR

# Conducted a One Day Seminar on Intellectual Property Rights & Patent Filing "A Gateway to Preserve Your Ingenuity" on 19.08.2023

property rights (IPR) and the process of patent filing, highlighting their importance in protecting innovative ideas and fostering a culture of entrepreneurship. The seminar was conducted on August 19, 2023, at the Indoor Auditorium, starting at 10 AM. Dr. J. Merrylin, Assistant Professor in the Department of Nutrition & Dietetics at Sadakathullah Appah College, Tirunelveli, was the distinguished resource person for the seminar.