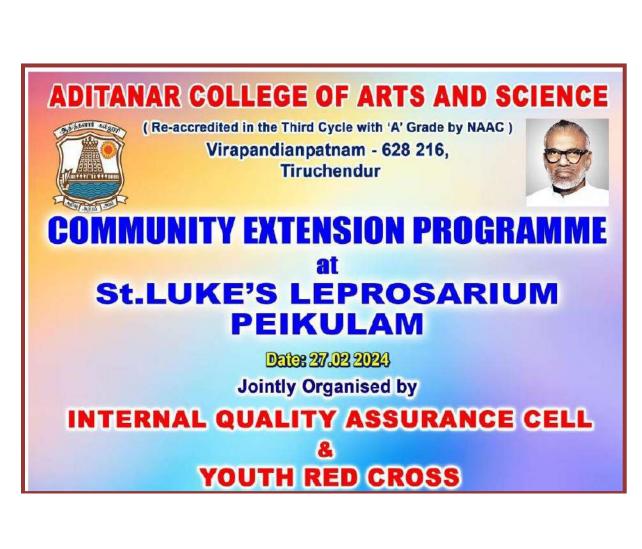

II M.Sc Zoology



2. M. PROSEKAR - II M. A English

3. R. AJAY - II M.Sc Chemistry

#### 14. Short film

<u>UG</u>

1. A. ARUNACHALAM - I B.Com P. ESAKKI MUTHU - I B.Com E. ESKKI MUTHU - I B.Com R. ALAGU NARAYANA SUBBIAH - I B.Com K. ABDUL RAHMAN - I B.Com

2. P.P.SEETHA RAMAN - II B.Sc Computer Science M. THIRUVENKADA ALWAR - II B.Sc Computer Science V. DINESH KUMAR - II B.Sc Computer Science N. ATHISAYA RAJ JAMES - II B.Sc Computer Science M. SAHUL HAMEED - II B.Sc Computer Science

3. S. SELVA KUMAR- II B.B.A M. PERARASU - II B.B.A R. RAM KUMAR - II B.B.A K. HOBI KANNAN - II B.B.A R. DHANASELVAM ROSHAN - II B.B.A

<u>PG</u>

1. M. ARAVINTH RAJ KUMAR -- II M. A English R. RAGUPATHI - II M. A English G. ALLEN - II M. A English J. HERSAM - II M. A English M. PROSEKAR - II M. A English







#### ADITANAR COLLEGE OF ARTS AND SCIENCE (Re-Accredited in the Third Cycle with 'A' grade by NAAC)

VIRAPANDIANPATNAM-628216, TIRUCHENDUR



### COMMUNITY EXTENSION PROGRAMME

ORGANISERS: Internal Quality Assurance Cell and Youth Red Cross DATE: 27.02.2024



A REPORT

On 27.02.2024, Internal Quality Assurance Cell and Youth Red Cross of Aditanar College of Arts and Science conducted a Community Extension Programme at St. Luke's Leprosarium, Peikulam. This programme was conducted under the guidance of Dr. D. S. Mahendran, Principal of Aditanar College of Arts and Science, Tiruchendur. Dr. S. Jeyakumar, Secretary of Aditanar College of Arts and Science gave felicitation address in the programme. Dr. D. Jim Reeves Silent Night, IQAC Co-ordinator, Aditanar College of Arts and Science wel