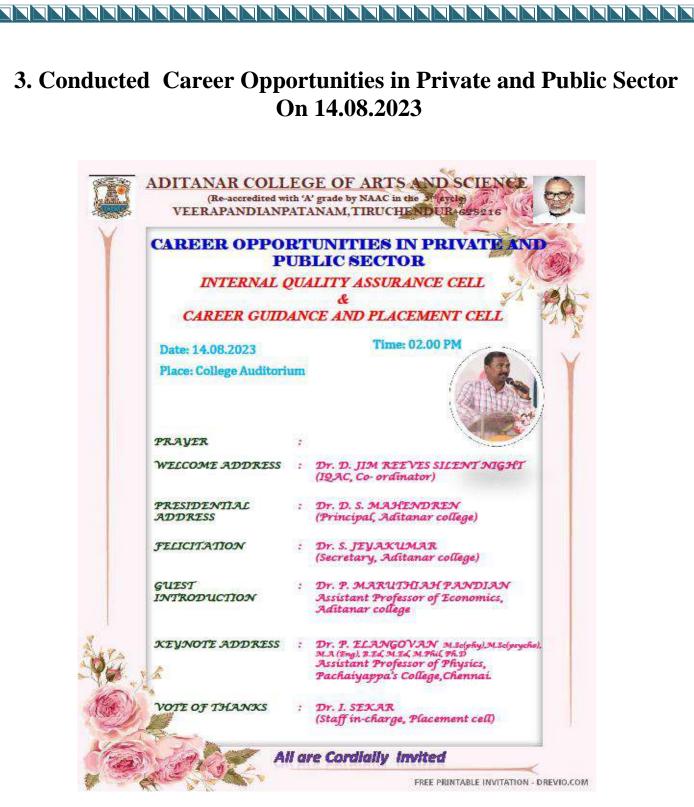

#### REPORT- CAREER GUIDENCE CELL PROGRAMME

ORGANISED BY IQAC

DATE:14.08.2023

IQAC of our college and career Guidance cell jointly organised on 14.08.2023 (Monday) at indoor auditorium. A guest lecture on the topic "Job opportunities in private and public sector" Dr Elangovan Asst.prof .of Physics Pachayappa college Chennai was as resource person during the session our respected principal Dr D.S Mahendren was presented presidential address and presided over to function. Director of IQAC Dr Jim Rivees silent Night gave welcome address, Deputy director of Dr Maruthiah Pandian gave brief introduction about the chief guest. Resource person explained about the job opportunities available in the private and public sector in elaborate manner. The students also eagerly and enthusiastically participated in the guest lecture and finally, Director of career guidance cell Dr.I sehar gave vote of thanks.

# Conducted a "Career Opportunities in Private and Public Sector" On 14.08.2023

Signature Name NO. Class H. Ahamed Yahya Ahamed yokya 01 B.SC CS [S.F] M Fratash 02 Ref-8 Bige es [s.F] 3 P. Jaya Kumar P.S. B.Sc Physics m. Guehan. 4 B.Sc' Physics Selva Suriya 5. Bee Physics Bee Physics 5 John Swing M. JANAMAY JEVARAJAN H. Ten 6 Bsc. Physics G. Arwin Legozy Rodnego 7 \$ Marionettes ASC Physics S.Manomuthu 8 B.sc Physics A. A. Muthu Kumar. A. Muthu Kumar 9. C. Dive Islan IL M.A ECONOMICE S. 10-BSC. Physics . C. Diarochart c. Dava chardran 11) A.Sivamathavan. BSC Maths Assametheran 12) BSC Maths - I Veluminger 1. Vehnurugan : 125 288 1 13. BSC Maths M. Sive munge M. Siva mutugan. 14. 15. BSC Mether. S. Lilisi S. Sibinaj J. Doj Livingst BSc Maths J. Raj Livingston 16. 17. M. Thanga Navesh B.sc Maths M. Thorgennesh Boc . matthe T. Adityan TAL 18. R. Mari Selvam B.Sc. mathematics R. Marisch 19. J. Jos Basi A Juio to Covoi 20. Bic Mathy CI. Von Jackesh Cent BSC. Maths 21 H. Alether Gomesty P. Samson B. A. English ce.fld 2 P.B-1.14 1 1. B.A. English