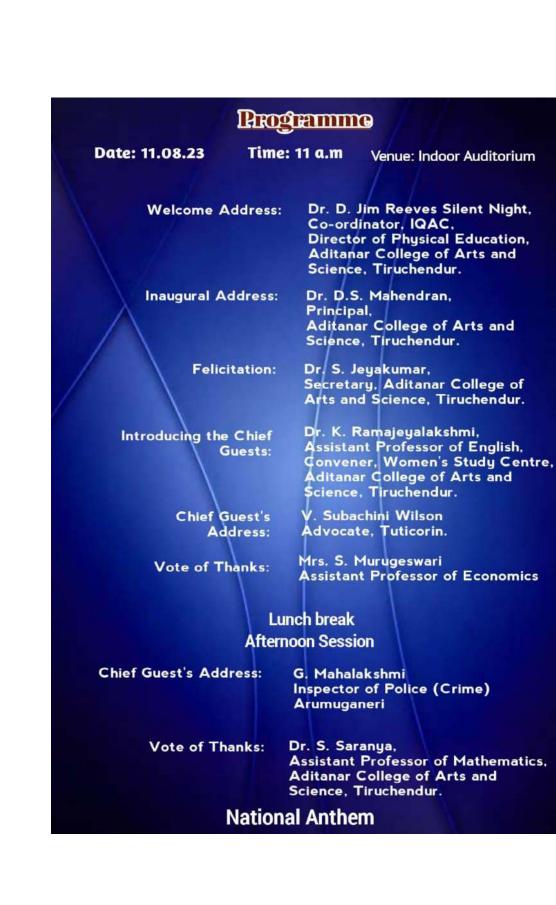

# Women's Study Centre

Organise

A ONE DAY SEMINAR ON VIOLENCE AGAINST WOMEN

Date: 11.08.23

Time:11 a.m

# **Chief Guests**

V. Subachini Wilson Advocate, Tuticorin

G. Mahalakshmi, Inspector of Police (Crime) Arumuganeri

Venue: Indoor Auditorium

Dr. D.S. Mahendran Principal

Dr. K. Ramajeyalakshmi Convener, Women's Study Centre Dr. D. Jim Reeves Silent Night Co- ordinator, IQAC

### Members

Mrs. S. Murugeswari Assistant Professor of Economics Dr. S. Saranya Assistant Professor of Mathematics

#### Women'sStudyCentre Report

IQAC and Women's Study Center of Aditanar College of Arts and Science organized a oneday seminar on "Violence against Women" which was held at Indoor Auditorium on 11-8-2023.Dr.D.S.Mahendran, Principal, AditanarCollegeof Arts and Science delivered the presidential address. Dr.S.Jeyakumar, Secretary, Aditanar College of Arts and Science felicitated the Programme. Dr.D.JimReevesSilentNight, Co-coordinatorof IQAC welcomedthegathering. Dr.K.Ramajeyalakshmi, Convener, Women's Study Center introduced the chief guests to the audience. S.Subachini Wilson Advocate, Tuticorin and Mrs.Mahalakshmi, Inspector of Police, Arumuganeri were invited as chief guests. Advocate S.Subachini gave use full information to students about the usage of mobile phones. Shefurther explained aboutthe various laws for women's protection and instructed the students how to use those laws properly. Inspector Mrs. Mahalakshmi's speech was lively. She gave life examples from herpersonal experience.Sheadvised the students to improve their decision making skill. All the PG students attended the Programme. Some of the students raised questions and their questions were cleared by the chief guests. Mrs. S. Murugeswari, Assistant Professor of Economics, and Dr.S.Saranya, Assistant Professor of Mathematics proposed vote of thanks. Faculty membersfromvariousdepartments and some office staff members attended the programme.