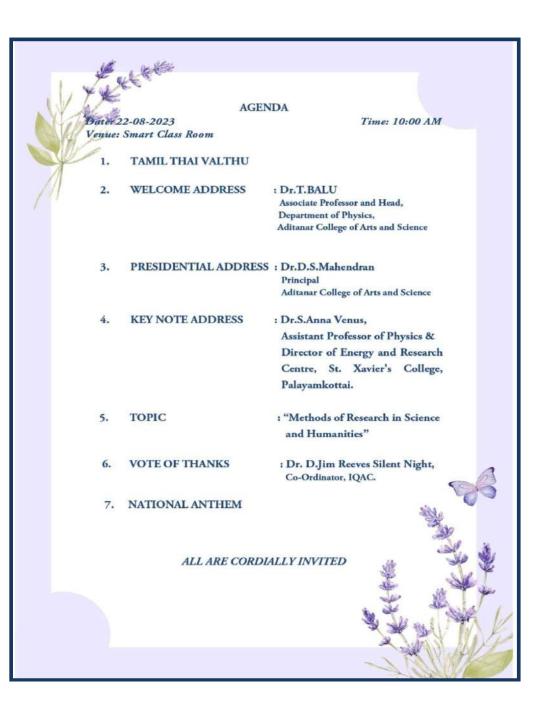

## 5. Conducted A One Day Workshop on "Methods of Research In Science and Humanities" on 22.08.2023 ADITANAR COLLEGE OF ARTS AND SCIENCE (Re- accredited in the 3rd cycle with 'A' grade by NAAC) VIRAPANDIANPATNAM, TIRUCHENDUR, TUTICORIN DISTRICT TAMIL NADU - 628 216 Internal Quality Assurance Cell 8 Project, Research and Publication Committee Jointly Organize A One Day Workshop On "Methods of Research in Science and Humanities" **Resource** Person **Dr.S.Anna Venus** Assistant Professor of Physics & The Director of Energy Research Centre. St. Xavier's College, Palayamkottai. Venue: Smart Class Room Date: 22-08-2023 Time: 10:00 AM Dr.D.S.MAHENDRAN Dr.D.JIM REEVES SILENT NIGHT PRINCIPAL **CO-ORDINATOR (IQAC)**

Dr.T.BAI CONVENOR

One day workshop on "Methods of Research in Science and Humanities"

#### (22.08.2023)

In Aditanar college of Arts and Science a one day workshop on "Methods of Research in Science and Humanities" was jointly organized by Internal Quality Assurance Cell (IQAC) and Project, Research and Publication committee on 22.08.2023. Dr. T. Balu Associate Professor and Head of the Department of Physics and Director of Project and Publication committee welcomed the resource person and the participants. The presidential address was given by Dr. D.S. Mahendaran Principal Aditanar College of arts and science and he told in the meeting that, young faculty members of our college should get PhD Guideship. This will lead to the development of research in the college.

The resource person Dr. S. Anna Venus Assistant Professor of Physics and the Director of Energy and Research Centre, St. Xavier's college, Palayamkottai gave the key note address in the workshop. She explained about the intricacies and nuances of writing the research papers, plagiarism checking, selection of high impact factor journals and paraphrasing etc. Finally, Dr. D. Jim Reeves Silent Night coordinator of IQAC proposed vote of thanks at the end of the workshop. Around 40 members from faculty and research scholars attended the workshop.