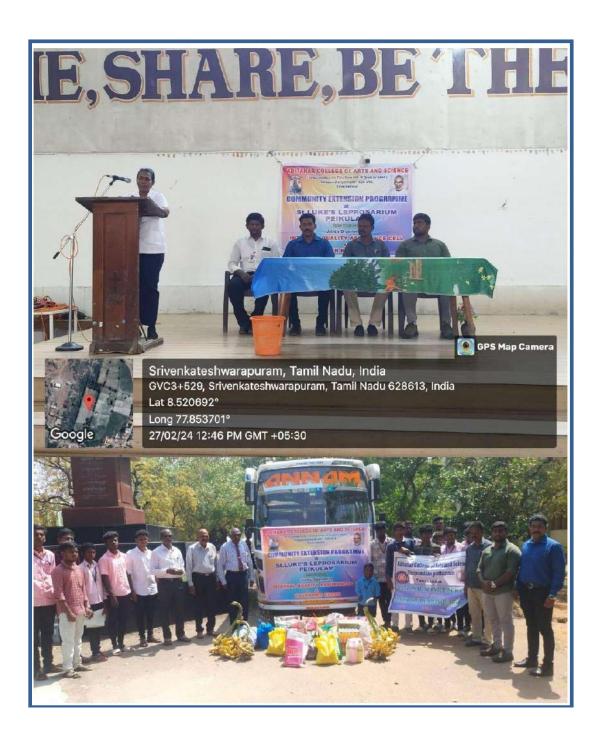

dance of Dr. D. S. Mahendran, Principal of Aditanar College of Arts and Science, Tiruchendur. Dr. S. Jeyakumar, Secretary of Aditanar College of Arts and Science gave felicitation address in the programme. Dr. D. Jim Reeves Silent Night, IQAC Co-ordinator, Aditanar College of Arts and Science welcomed the gatherings. The principal waved the green flag for the departure. Mr. M. Thaveethu Raja, Assistant Professor of English and Mr. S. Kannan, Sivanthi Community Radio, also participated in the programme. 15 students participated in the programme and performed cultural programmes. They had interactions with the leprosy people, conducted games and offer hunch for the people. Dr. C. Mothilal Dinesh, YRC Programme Officer, organized the programme. Mr. D. Jeya Raman proposed a vote of thanks.







class Pull no . Name Sign atom P. Mohan RAJA I. B.SC (Phy) 2310504 2. Mohan E. Siva prakash I.B.Sc (Phy) 2310512 É. bircos 1. BSC(Matho) 2210408 P. Elavarasan PEles 1 . B.sc (Ay) 2310501 P. Akilan PAkilon P. ESAKleinithe II- B. com 5 P----2210318 K. Szhil Chandru 6-I Bisc(Phy) 23 10 502 p. she carde R. Abishele I B.won 2210304 Of A Louis Prodeep I. B. con 9, M. Kohan. 2210324 ada I. BA English 2210124 Minuther Schon 0) 1. B.A. English 2210/118 M. soly B. Rajesh Kannan in II BBA 2210228 D.D. 1) T. Adtron Sties Nathravel I -BRA 2310212 3. M. Kali muthy. G. Matha 1 889 S Ahamed Rijkth 14. 2310011 m.Kok I BBA 15. B. surenthad 2310201 S'FILTA. II - BBA 2210240 10. Houther Kumas 6 1. t 11 ran, A 2210222 4 Hi: B Stanthen U. Mon: Dinesh. Y. 11 35 A 1.F 12 10 116 P. Selvavi nayaga m (8) TI BSC