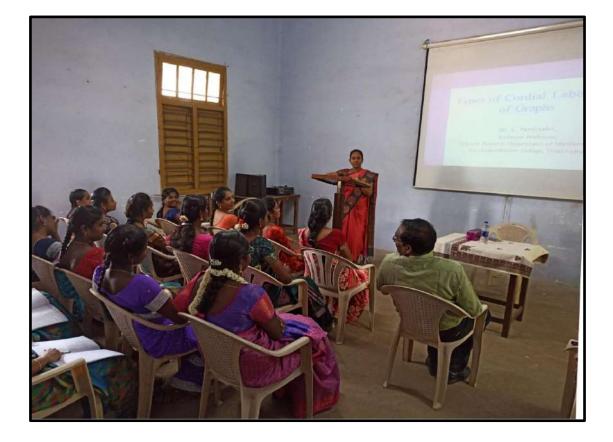

ON

24 August 2023

The inaugural session began with an invocation to Goddess Tamil through Tamil Thai Vazhthu, followed by a warm welcome address by Dr. Jim Reeves Silent Night, Coordinator, IQAC, Aditanar College of Arts and Science, Tiruchendur. He welcomed the gathering and acknowledged his appreciation for the team of Professors for their involvement and team work in this event. This was followed by the Presidential address by our honourable Principal Dr. D.S. Mahendran. He enlightened how crucial it is to keep the environment safe which will help everyone in this ecosystem to live a safe and healthy life. It was followed by

a felicitation by our college Secretary, Dr. S. Jeyakumar. He highlighted on how as citizens of a society we have the responsibility to manage our plastic wastes sustainably.

Following the felicitation, the chief guest and the judges of the science exhibition were honoured by our Secretary and Principal. Chief guest Thirumathi. L. Regini, Chief Educational Officer, Thoothukudi, delivered the inaugural address. She guided the audience with her inspirational words and shared her knowledge on environmental cleanliness with the participants. There was also a short audio video presentation of India's Chandrayaan-3 landing on moon. Finally, the Convener Dr. K. Jacinth Mispa presented the vote of thanks.