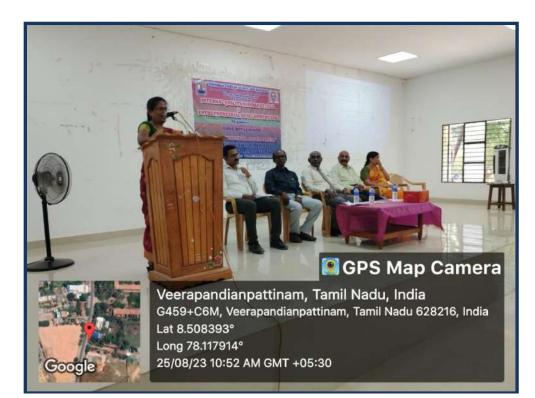

s entrepreneurship. He explained the roles of government agencies, incubators, accelerators, and other stakeholders in nurturing and supporting new ventures.

This seminar included interactive sessions and workshops where participants engaged in discussions, brainstorming activities, and case studies. Attendees were encouraged to think critically and apply the concepts they learned to real-world scenarios. Finally, the convenor of the Entrepreneurial Development Cell, propose the vote of thanks to all the contributories for the wellbeing of the seminar.

The one-day seminar on "Entrepreneurial Development: Need of this Hour to Nurturing the Future" successfully accomplished its goal of enlightening participants about the significance of entrepreneurship in today's rapidly changing world.







## Conducted a One Day Seminar on Entrepreneurial Development "Needs of this Hour to Nurturing The Future" on 25.08.2023

| r.    | North Anna Anna Anna Anna Anna Anna Anna Ann |              |                  |
|-------|----------------------------------------------|--------------|------------------|
| S. NO | NAME                                         | CLASS        | SIGNATURE        |
| I     | S. Jogsubash                                 | TI B.Com     | 5. Jugardage     |
| 2.    | J. Bala krishnan                             | IIBcon       | J. Bakkrishman   |
| 3.    | M. Samadurai                                 | W. B. com.   | M. Samadurai     |
| 5     | J-Mohanizay                                  | TT Broom     | J. Maria -       |
| 5.    | C. Mutheranal Prgam