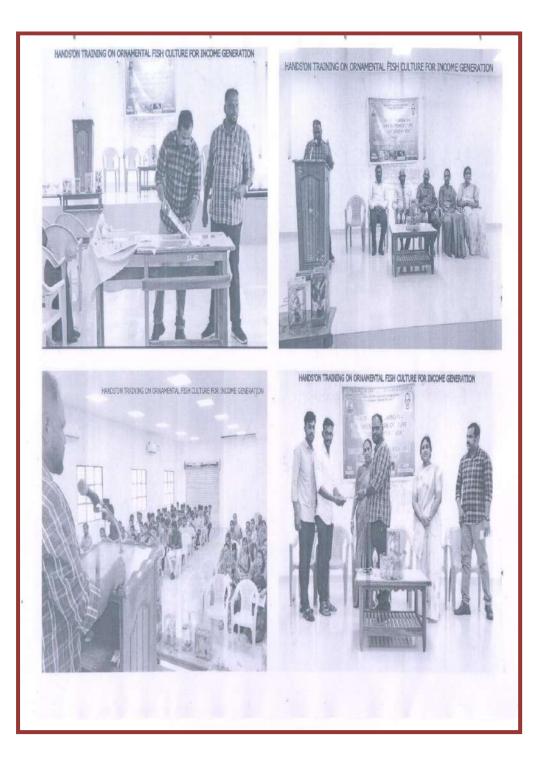

e training programme. Seven Research scholars also participated. Department Heads Dr. T. Balu, Dr. C. Velayutham Dr. S. Pasunkilipadian, Dr. C.P. Balakrishnan, Dr. A. Antony Sagaya Chitra, Dr. C. Kavitha, Dr. R. Rajesh, Dr. K. Senthil Kumar, and professors Dr. K. Jacinth Mispa, Dr. R. Sree Devi, Dr. B. Deepa Rani, Dr. G.Vasuki, Dr. S. Lokkirubakar, and Dr. D. Kolanchinathan participated. Finally the workshop organizer Dr. P. Arockiyamary Fernandez delivered the vote of thanks. Certificates were given to the participating students. Dr. S. Lingadurai, Dr. D. Manikandaraja, Mrs. R. Karthika Assistant Professors, Department of Zoology and laboratory assistants Mr. M. Umakanthan, Ms.Vijitha Amalraj and Zoology students contributed their fullest support for the success of the training program.



| 1 1000                            | MUITANAR COLLEGE DI ARTS & SCIENCES - 20.<br>DS-ON TRADING ON ORNAMENTAL FIGH. CULT<br>CARTICLEANTS INFORMATION | URE 70.                     | RATION.                  |
|-----------------------------------|-----------------------------------------------------------------------------------------------------------------|-----------------------------|--------------------------|
| S. NAME                           |                                                                                                                 | Date:                       | 11/01/2024               |
| No (In Capital Letter)            | Designation DEPARTMENT & COLLEGE NAME                                                                           | AMOUNT<br>PAID<br>-