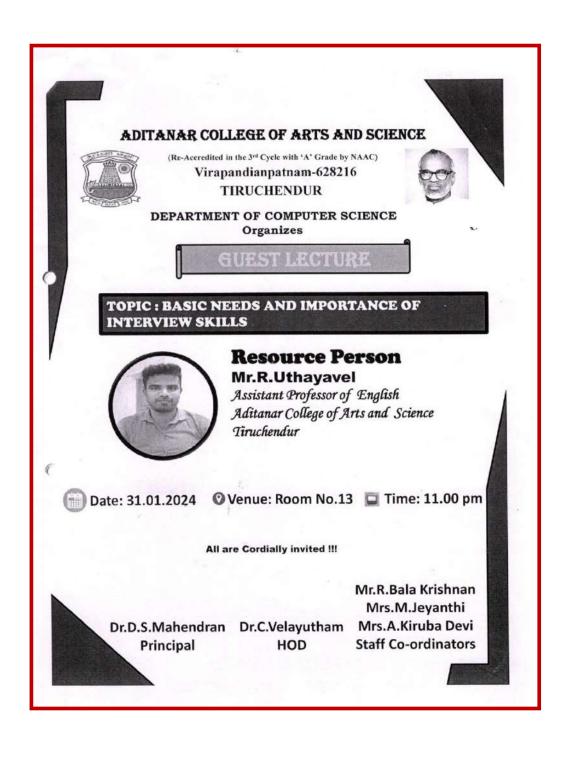

Dr.T.BAI CONVENOR

One day workshop on "Methods of Research in Science and Humanities"

#### (22.08.2023)

In Aditanar college of Arts and Science a one day workshop on "Methods of Research in Science and Humanities" was jointly organized by Internal Quality Assurance Cell (IQAC) and Project, Research and Publication committee on 22.08.2023. Dr. T. Balu Associate Professor and Head of the Department of Physics and Director of Project and Publication committee welcomed the resource person and the participants. The presidential address was given by Dr. D.S. Mahendaran Principal Aditanar College of arts and science and he told in the meeting that, young faculty members of our college should get PhD Guideship. This will lead to the development of research in the college.

The resource person Dr. S. Anna Venus Assistant Professor of Physics and the Director of Energy and Research Centre, St. Xavier's college, Palayamkottai gave the key note address in the workshop. She explained about the intricacies and nuances of writing the research papers, plagiarism checking, selection of high impact factor journals and paraphrasing etc. Finally, Dr. D. Jim Reeves Silent Night coordinator of IQAC proposed vote of thanks at the end of the workshop. Around 40 members from faculty and research scholars attended the workshop.