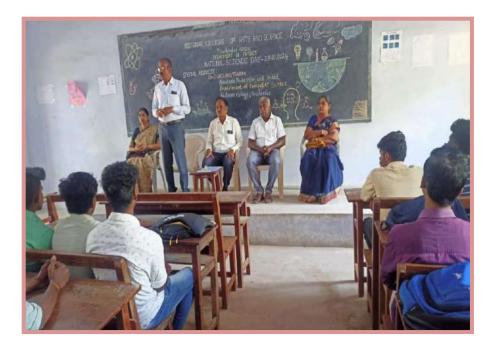

## 5. Conducted A One Day Workshop on "Methods of Research In Science and Humanities" on 22.08.2023 ADITANAR COLLEGE OF ARTS AND SCIENCE (Re- accredited in the 3rd cycle with 'A' grade by NAAC) VIRAPANDIANPATNAM, TIRUCHENDUR, TUTICORIN DISTRICT TAMIL NADU - 628 216 Internal Quality Assurance Cell 8 Project, Research and Publication Committee Jointly Organize A One Day Workshop On "Methods of Research in Science and Humanities" **Resource** Person **Dr.S.Anna Venus** Assistant Professor of Physics & The Director of Energy Research Centre. St. Xavier's College, Palayamkottai. Venue: Smart Class Room Date: 22-08-2023 Time: 10:00 AM Dr.D.S.MAHENDRAN Dr.D.JIM REEVES SILENT NIGHT PRINCIPAL **CO-ORDINATOR (IQAC)**

#### (22.08.2023)

In Aditanar college of Arts and Science a one day workshop on "Methods of Research in Science and Humanities" was jointly organized by Internal Quality Assurance Cell (IQAC) and Project, Research and Publication committee on 22.08.2023. Dr. T. Balu Associate Professor and Head of the Department of Physics and Director of Project and Publication committee welcomed the resource person and the participants. The presidential address was given by Dr. D.S. Mahendaran Principal Aditanar College of arts and science and he told in the meeting that, young faculty members of our college should get PhD Guideship. This will lead to the development of research in the college.

The resource person Dr. S. Anna Venus Assistant Professor of Physics and the Director of Energy and Research Centre, St. Xavier's college, Palayamkottai gave the key note address in the workshop. She explained about the intricacies and nuances of writing the research papers, plagiarism checking, selection of high impact factor journals and paraphrasing etc. Finally, Dr. D. Jim Reeves Silent Night coordinator of IQAC proposed vote of thanks at the end of the workshop. Around 40 members from faculty and research scholars attended the workshop.