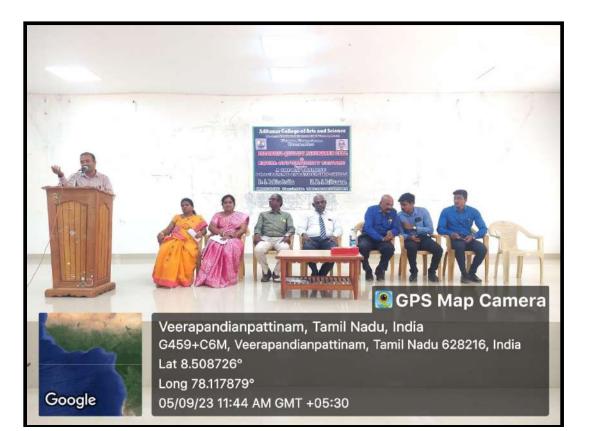

Assistant Professor of English, St. John's College, Palayankottai and Dr. S. Rajkumaran, Assistant Professor of English, MepcoSchlenk Engineering College, Sivakasi were invited as chief guests. Dr. A. RathinaPrabhu's speech was thought provoking and he created an impact among the students on the given topic. He meticulously explained the leadership skills like Communication, Attitude, Responsibility, Emotional Intelligence etc.Dr.K.Muneeswari, Assistant Professor of English proposed a vote of thanks for the first session Dr. S. Rajkumaranquoted the lives of great leaders in his speech. He enlightened the students with pictures and anecdotes. More than 100 students participated in the programme from UG and PG. B. Selvam, I M. A. Economics proposed a vote of thanks for the second session.



A one day bearing programme Leadership Skills on Organized by Internal theality Assurance Cell Equal Opportunity centre Date: 5:09.23 Nime: 11 a.m. Venue: Indoor Audibacium Chief Guests: Dg. A - Rathing Peable Assistant Professor of English , St . John's Collegie Palayan pottai Lt De. S. RayKumaran Assistant Professor & English Mepo Schlenk Engineer of College Sivakasi

## EQUAL OPPORTUNITY CENTRE

# A ONE DAY TRAINING PROGRAMME ON LEADERSHIP on 05-09-2023

### NAME LIST OF PARTICIPANTS

#### **UG Chemistry**

| S.NO | NAME                 | CLASS            |                                   |
|------|----------------------|------------------|-----------------------------------|
| 1.   | Siva Subramanian K   | I Chemistry      |                                   |
| 2    | Maria loveli