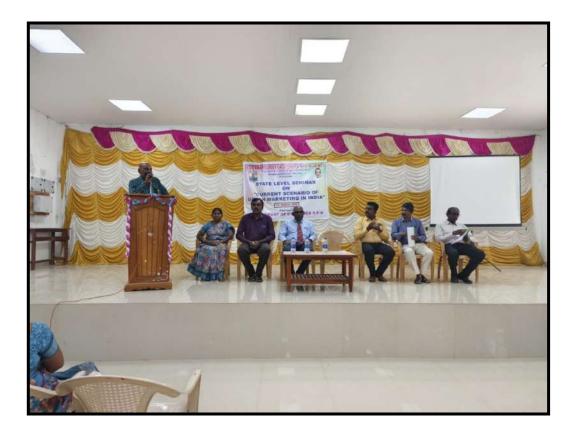

#### Winners:

- I prize : (i) A. Pavithra XI (ii) P. KanagaLakshmi -X
- II Prize : (i) Keerthana -XII (ii) Fatima Mafrooha- XII
- III Prize: (i) S. Krishna- XI (ii) T. Krishna Moorthy- XI

Senthil Murugan Girls Hr.Se. School

Government Girls Hr.Sec, School, Kayalpatnam

Anitha Kumaran Matric Hr.Sec School, P.N.Puram,Thandupathu **Consolation Prizes:** 

- (i) J. Jerome- X
- (ii) A. Arockia Jerson -X
- Henry Matric Hr. Sec School
- (i) S. Antony Vishali- XI(ii) R. Sahaya Joseph Mathumitha- XI
- Little flower Hr. Sec. School, Periyathalai