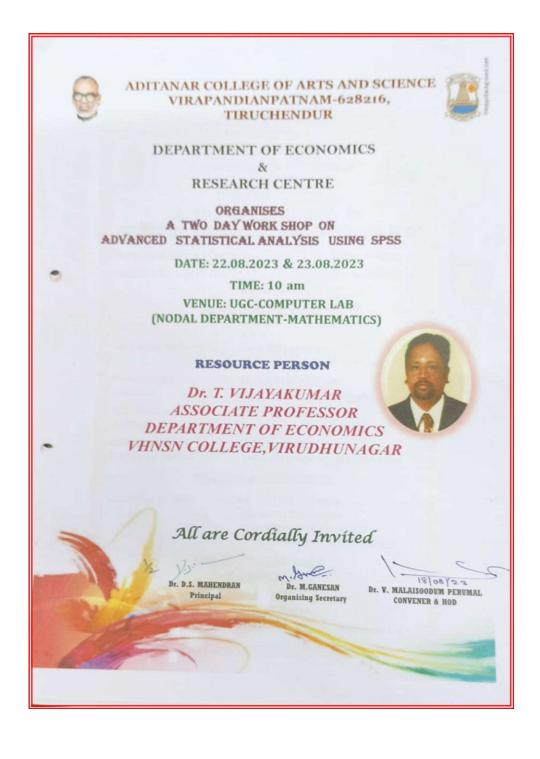

S.no Name CLASS Signature . . 2 8 " HArtiethe Ryss Babe Babe BB. A. English! 26 . IB.A. English d. ust A velmurugan Muthu Kumar 27. B.A. ECO. Nutang 98 M. Bolaji B.A. ECO m.B. 29. P. Dhilepan B.A. Faglish B.A. Brykish M.S. huli, 30. M. SUEMBULINGIAM B.A. English 31. K. Samerhooran. 32 M. Sudelainam II.M.A - Eco M SLOO \$3. D. Janthah Joseph. II. B.A. Englus 34- M. Cosavaner Pandian n - B. A English M. Sa 35. Hothe Egwaran I B.SC. CS(F) MUTHUES 36 Granesh A I BSC es BF) 37 S. Suresh IB-S( (5)(57) R. multurenes 38. P. Ml WBBA 0 39. Rivaganesh 11 11's lauzhantra vef 45 . 1 20. AF Eng Jul. Gobal. 22- main IL BBA A3 P. Sankaralingan ! II BEA S Muthe Raman . TT B.A.Eco SM 4h. M. Peri Jasary. III BBA 45. M. Periyasan y ....