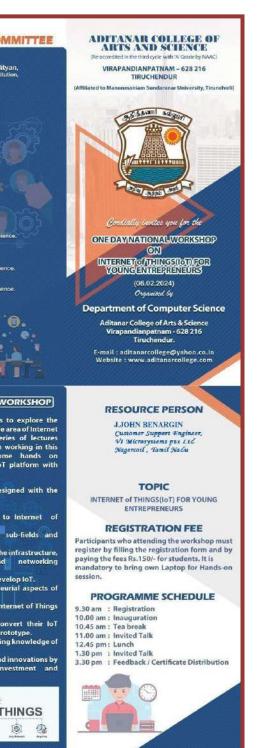

The resource person Dr. S. Anna Venus Assistant Professor of Physics and the Director of Energy and Research Centre, St. Xavier's college, Palayamkottai gave the key note address in the workshop. She explained about the intricacies and nuances of writing the research papers, plagiarism checking, selection of high impact factor journals and paraphrasing etc. Finally, Dr. D. Jim Reeves Silent Night coordinator of IQAC proposed vote of thanks at the end of the workshop. Around 40 members from faculty and research scholars attended the workshop.