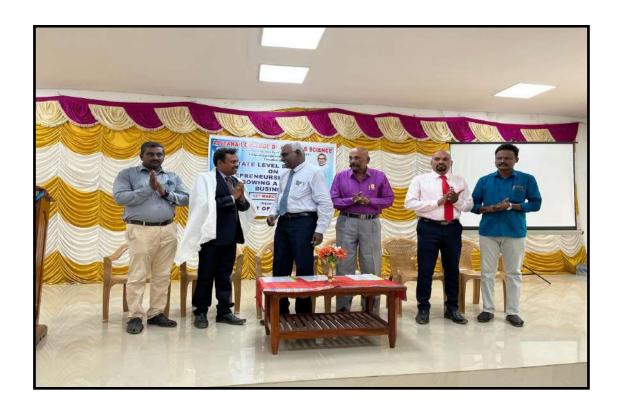

#### Winners:

- I prize : (i) A. Pavithra XI (ii) P. KanagaLakshmi -X
- II Prize : (i) Keerthana -XII (ii) Fatima Mafrooha- XII
- III Prize: (i) S. Krishna- XI (ii) T. Krishna Moorthy- XI

Senthil Murugan Girls Hr.Se. School

Government Girls Hr.Sec, School, Kayalpatnam

Anitha Kumaran Matric Hr.Sec School, P.N.Puram,Thandupathu **Consolation Prizes:** 

- (i) J. Jerome- X
- (ii) A. Arockia Jerson -X
- Henry Matric Hr. Sec School
- (i) S. Antony Vishali- XI(ii) R. Sahaya Joseph Mathumitha- XI
- Little flower Hr. Sec. School, Periyathalai