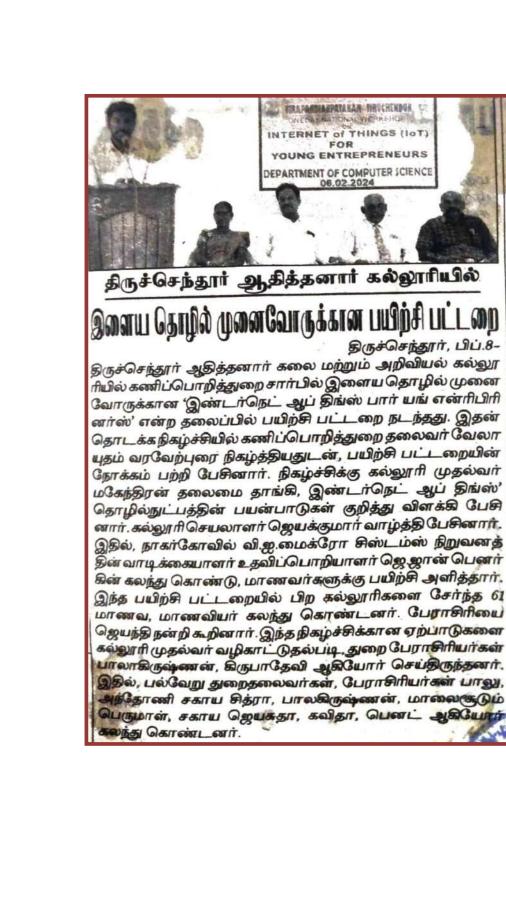

The resource person Dr. S. Anna Venus Assistant Professor of Physics and the Director of Energy and Research Centre, St. Xavier's college, Palayamkottai gave the key note address in the workshop. She explained about the intricacies and nuances of writing the research papers, plagiarism checking, selection of high impact factor journals and paraphrasing etc. Finally, Dr. D. Jim Reeves Silent Night coordinator of IQAC proposed vote of thanks at the end of the workshop. Around 40 members from faculty and research scholars attended the workshop.