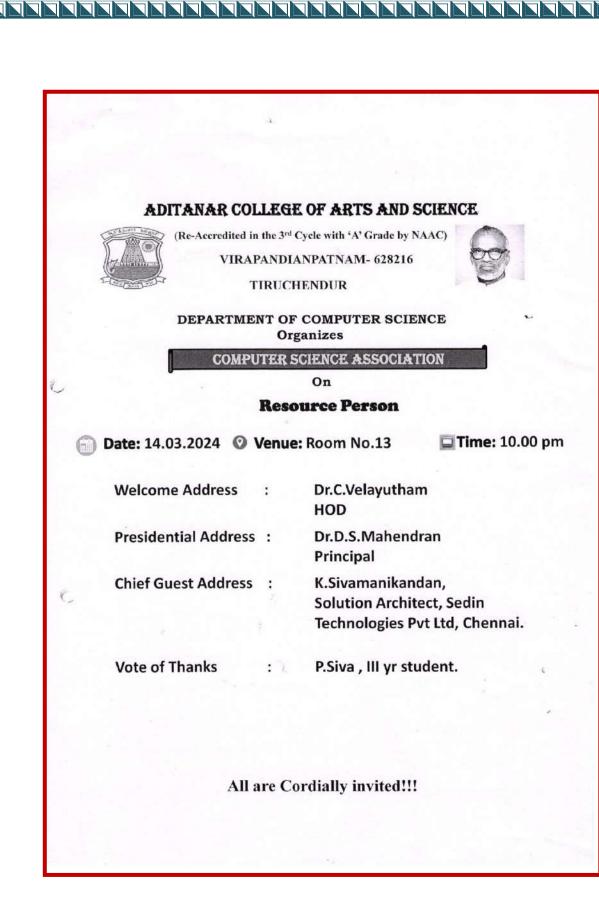

The valedictory session started with a welcome address by Dr. I. Abdulkalam Azath, Organizing Secretary. Our Principal gave his concluding remarks by encouraging and appreciating the students and committee members for organising such a wonderful and enlightening exhibition. Thiru A. Gurunathan, the District Educational Officer, Thoothukudi presented the valedictory address. He awarded the winners with prizes and handed over the participation certificates to all the participants.