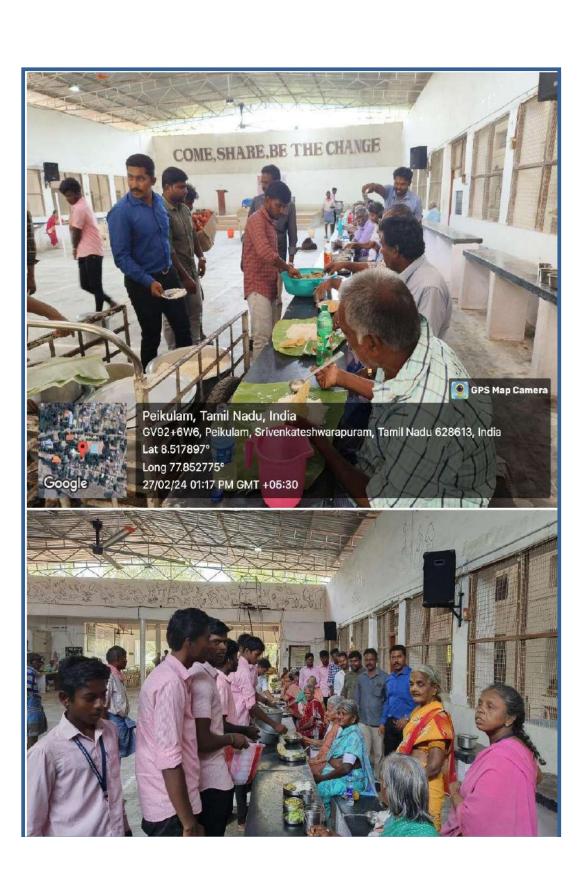

nce of Dr. D. S. Mahendran, Principal of Aditanar College of Arts and Science, Tiruchendur. Dr. S. Jeyakumar, Secretary of Aditanar College of Arts and Science gave felicitation address in the programme. Dr. D. Jim Reeves Silent Night, IQAC Co-ordinator, Aditanar College of Arts and Science welcomed the gatherings. The principal waved the green flag for the departure. Mr. M. Thaveethu Raja, Assistant Professor of English and Mr. S. Kannan, Sivanthi Community Radio, also participated in the programme. 15 students participated in the programme and performed cultural programmes. They had interactions with the leprosy people, conducted games and offer hunch for the people. Dr. C. Mothilal Dinesh, YRC Programme Officer, organized the programme. Mr. D. Jeya Raman proposed a vote of thanks.







class Pull no . Name Sign atom P. Mohan RAJA I. B.SC (Phy) 2310504 2. Mohan E. Siva prakash I.B.Sc (Phy) 2310512 É. bircos 1. BSC(Matho) 2210408 P. Elavarasan PEles 1 . B.sc (Ay) 2310501 P. Akilan PAkilon P. ESAKleinithe II- B. com 5 P----2210318 K. Szhil Chandru 6-I Bisc(Phy) 23 10 502 p. she carde R. Abishele I B.won 2210304 Of A Louis Prodeep I. B. con 9, M. Kohan. 2210324 ada I. BA English 2210124 Minuther Schon 0) 1. B.A. English 2210/118 M. soly B. Rajesh Kannan in II BBA 2210228 D.D. 1) T. Adtron Sties Nathravel I -BRA 2310212 3. M. Kali muthy. G. Matha 1 889 S Ahamed Rijkth 14. 2310011 m.Kok I BBA 15. B. surenthad 2310201 S'FILTA. II - BBA 2210240 10. Houther Kumas 6 1. t 11 ran, A 2210222 4 Hi: B Stanthen U. Mon: Dinesh. Y. 11 35 A 1.F 12 10 116 P. Selvavi nayaga m (8) TI BSC MA