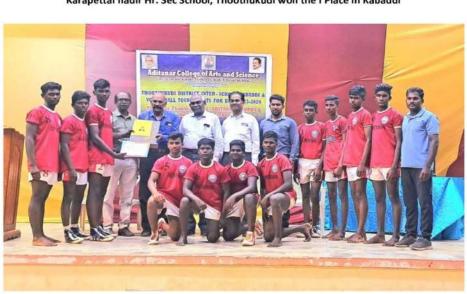

i. Pa. Aditanar Trophy and Volleyball winners received Padmashri. Dr. Sivanthi Aditanar Trophy. The program was ended with vote of thanks proposed by the Tournament Director Dr. C. Mothilal Dinesh Asst. Prof. of English.





Results:

#### Kabaddi:

I place : Karapettai Hindu nadar Hr. Sec. School Thoothukudi. II Place : ASAG Boys Hr. Sec Scchool, Tiruchendur. III Place: TDTA Hr.Sec School, Kurukkalperi. IV Place: Kamarajar Hr.Sec. School, Nalumavadi.

#### Volleyball

I Place: Popes' Hr. Sec School Sawyerpuram. II Place: Caldwell Hr Sec School, Thoothukudi. III Place: St. Joseph's Hr.Sec. Scchool, Manapad. IV Place: St. Thomas Hr.Sec. School, Thoothukudi



Volleyball tournament was conducted under flood lights in the late evening





Kabaddi tournament was conducted in the mattress





Karapettai nadir Hr. Sec School, Thoothukudi won the I Place in Kabaddi

Pope's Hr. Sec. School won I place in Volleyball



| ADITANA                                                                    | R COLLEGE OF ARTS AND<br>(Re-accreditedin the Third cycle with 'A' Grade By NAAAC<br>VIRAPANDIANPATNAM - 628 216 TIRUCHENDUR |                                         |
|----------------------------------------------------------------------------|------------------------------------------------------------------------------------------------------------------------------|-----------------------------------------|
| THOOTHU                                                                    | KUDI DISTRICT INTER-SCHOO