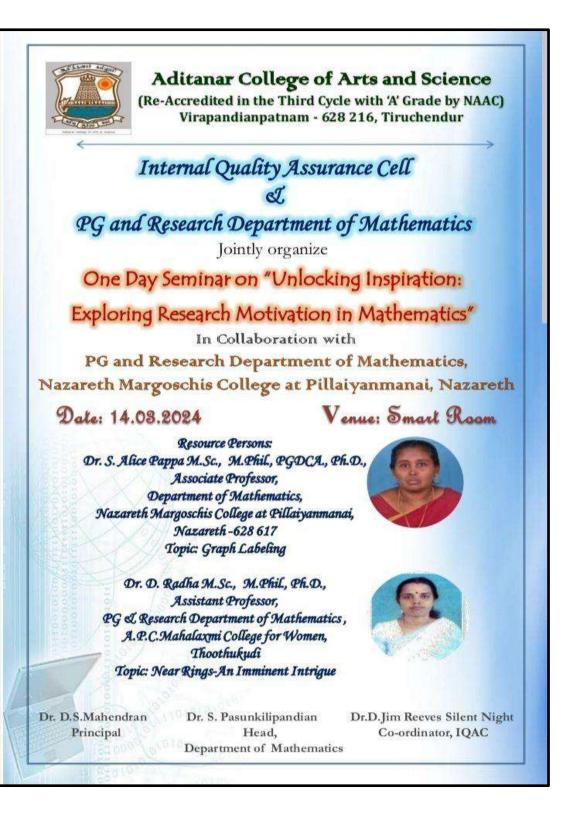

The exhibits were judged by three distinguished professionals namely Dr. T. Balu, Associate Professor and Head, Department of Physics, Aditanar College of Arts and Science, Tiruchendur, Dr. M. Jansirani, Assistant Professor, Department of Chemistry, Govindammal Aditanar College for women, Tiruchendur, and Dr. Uma, Assistant Professor, Dr.Sivanthi Aditanar College of Education, Tiruchendur. The judges appreciated and asked the exhibitors about the scientific concepts forming the foundation of the models. It was heart-warming to notice the enthusiasm and skill of the students clubbed with deep knowledge in explaining various strategies of plastic waste management.