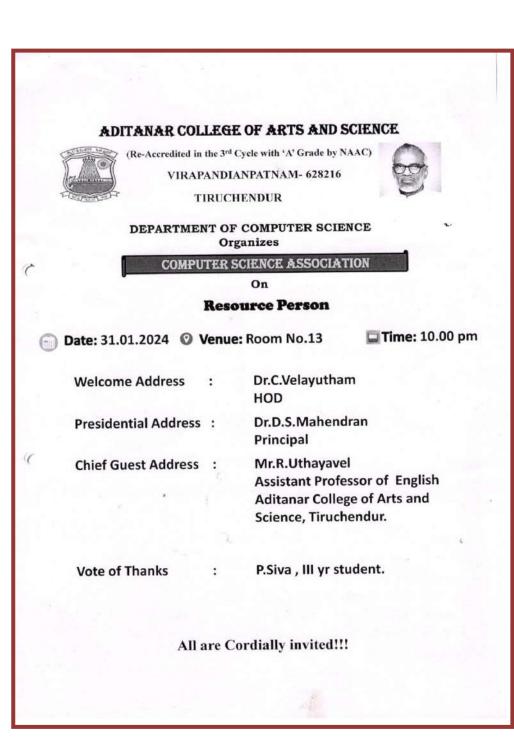

## 5. Conducted A One Day Workshop on "Methods of Research In Science and Humanities" on 22.08.2023 ADITANAR COLLEGE OF ARTS AND SCIENCE (Re- accredited in the 3rd cycle with 'A' grade by NAAC) VIRAPANDIANPATNAM, TIRUCHENDUR, TUTICORIN DISTRICT TAMIL NADU - 628 216 Internal Quality Assurance Cell 8 Project, Research and Publication Committee Jointly Organize A One Day Workshop On "Methods of Research in Science and Humanities" **Resource** Person **Dr.S.Anna Venus** Assistant Professor of Physics & The Director of Energy Research Centre. St. Xavier's College, Palayamkottai. Venue: Smart Class Room Date: 22-08-2023 Time: 10:00 AM Dr.D.S.MAHENDRAN Dr.D.JIM REEVES SILENT NIGHT PRINCIPAL **CO-ORDINATOR (IQAC)**

Dr.T.BAI CONVENOR

One day workshop on "Methods of Research in Science and Humanities"

#### (22.08.2023)

In Aditanar college of Arts and Science a one day workshop on "Methods of Research in Science and Humanities" was jointly organized by Internal Quality Assurance Cell (IQAC) and Project, Research and Publication committee on 22.08.2023. Dr. T. Balu Associate Professor and Head of the Department of Physics and Director of Project and Publication committee welcomed the resource person and the participants. The presidential address was given by Dr. D.S. Mahendaran Principal Aditanar College of arts and science and he told in the meeting that, young faculty members of our college should get PhD Guideship. This will lead to the development of research in the college.

The resource person Dr. S. Anna Venus Assistant Professor of Physics and the Director of Energy and Research Centre, St. Xavier's college, Palayamkottai gave the key note address in the workshop. She explained about the intricacies and nuances of writing the research papers, plagiarism checking, selection of high impact factor journals and paraphrasing etc. Finally, Dr. D. Jim Reeves Silent Night coordinator of IQAC proposed vote of thanks at the end of the workshop. Around 40 members from faculty and research scholars attended the workshop.