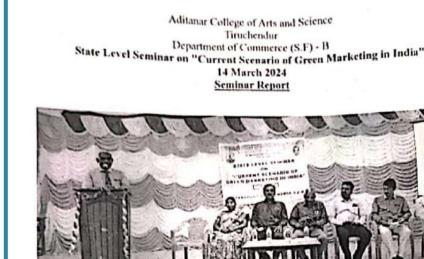

#### Winners:

- I prize : (i) A. Pavithra XI (ii) P. KanagaLakshmi -X
- II Prize : (i) Keerthana -XII (ii) Fatima Mafrooha- XII
- III Prize: (i) S. Krishna- XI (ii) T. Krishna Moorthy- XI

Senthil Murugan Girls Hr.Se. School

Government Girls Hr.Sec, School, Kayalpatnam

Anitha Kumaran Matric Hr.Sec School, P.N.Puram,Thandupathu **Consolation Prizes:** 

- (i) J. Jerome- X
- (ii) A. Arockia Jerson -X
- Henry Matric Hr. Sec School
- (i) S. Antony Vishali- XI(ii) R. Sahaya Joseph Mathumitha- XI
- Little flower Hr. Sec. School, Periyathalai