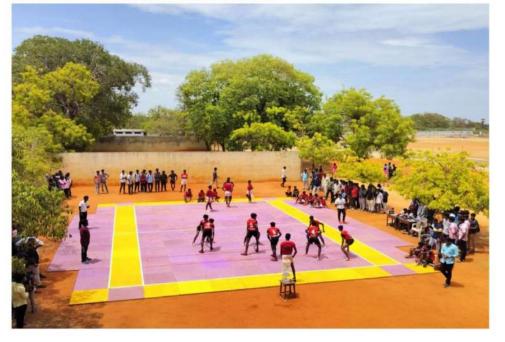

Si. Pa. Aditanar Trophy and Volleyball winners received Padmashri. Dr. Sivanthi Aditanar Trophy. The program was ended with vote of thanks proposed by the Tournament Director Dr. C. Mothilal Dinesh Asst. Prof. of English.





Results:

#### Kabaddi:

I place : Karapettai Hindu nadar Hr. Sec. School Thoothukudi. II Place : ASAG Boys Hr. Sec Scchool, Tiruchendur. III Place: TDTA Hr.Sec School, Kurukkalperi. IV Place: Kamarajar Hr.Sec. School, Nalumavadi.

#### Volleyball

I Place: Popes' Hr. Sec School Sawyerpuram. II Place: Caldwell Hr Sec School, Thoothukudi. III Place: St. Joseph's Hr.Sec. Scchool, Manapad. IV Place: St. Thomas Hr.Sec. School, Thoothukudi



Volleyball tournament was conducted under flood lights in the late evening





Kabaddi tournament was conducted in the mattress





Karapettai nadir Hr. Sec School, Thoothukudi won the I Place in Kabaddi

Pope's Hr. Sec. School won I place in Volleyball



| ADITANA                                                                    | R COLLEGE OF ARTS AND<br>(Re-accreditedin the Third cycle with 'A' Grade By NAAAC<br>VIRAPANDIANPATNAM - 628 216 TIRUCHENDUR |                                         |
|----------------------------------------------------------------------------|------------------------------------------------------------------------------------------------------------------------------|-----------------------------------------|
| THOOTHU                                                                    | KUDI DISTRICT INTER-SCHOO