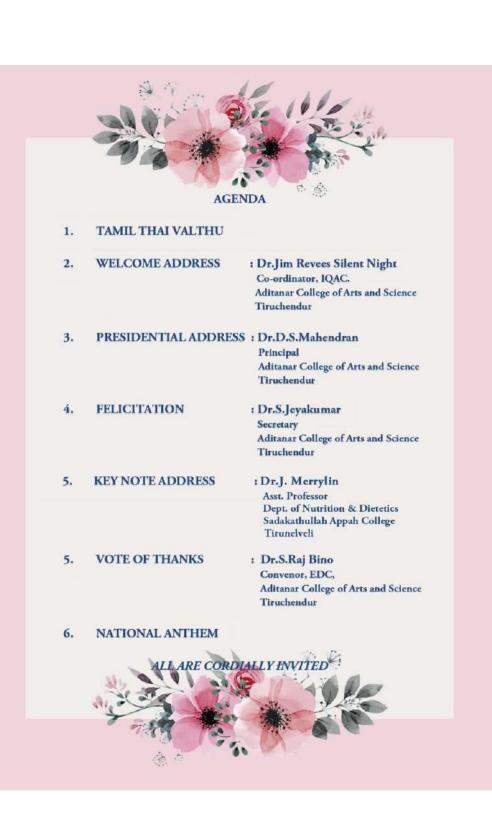

## 5. Conducted A One Day Workshop on "Methods of Research In Science and Humanities" on 22.08.2023 ADITANAR COLLEGE OF ARTS AND SCIENCE (Re- accredited in the 3rd cycle with 'A' grade by NAAC) VIRAPANDIANPATNAM, TIRUCHENDUR, TUTICORIN DISTRICT TAMIL NADU - 628 216 Internal Quality Assurance Cell 8 Project, Research and Publication Committee Jointly Organize A One Day Workshop On "Methods of Research in Science and Humanities" **Resource** Person **Dr.S.Anna Venus** Assistant Professor of Physics & The Director of Energy Research Centre. St. Xavier's College, Palayamkottai. Venue: Smart Class Room Date: 22-08-2023 Time: 10:00 AM Dr.D.S.MAHENDRAN Dr.D.JIM REEVES SILENT NIGHT PRINCIPAL **CO-ORDINATOR (IQAC)**

Dr.T.BAI CONVENOR

One day workshop on "Methods of Research in Science and Humanities"

#### (22.08.2023)

In Aditanar college of Arts and Science a one day workshop on "Methods of Research in Science and Humanities" was jointly organized by Internal Quality Assurance Cell (IQAC) and Project, Research and Publication committee on 22.08.2023. Dr. T. Balu Associate Professor and Head of the Department of Physics and Director of Project and Publication committee welcomed the resource person and the participants. The presidential address was given by Dr. D.S. Mahendaran Principal Aditanar College of arts and science and he told in the meeting that, young faculty members of our college should get PhD Guideship. This will lead to the development of research in the college.

The resource person Dr. S. Anna Venus Assistant Professor of Physics and the Director of Energy and Research Centre, St. Xavier's college, Palayamkottai gave the key note address in the workshop. She explained about the intricacies and nuances of writing the research papers, plagiarism checking, selection of high impact factor journals and paraphrasing etc. Finally, Dr. D. Jim Reeves Silent Night coordinator of IQAC proposed vote of thanks at the end of the workshop. Around 40 members from faculty and research scholars attended the workshop.