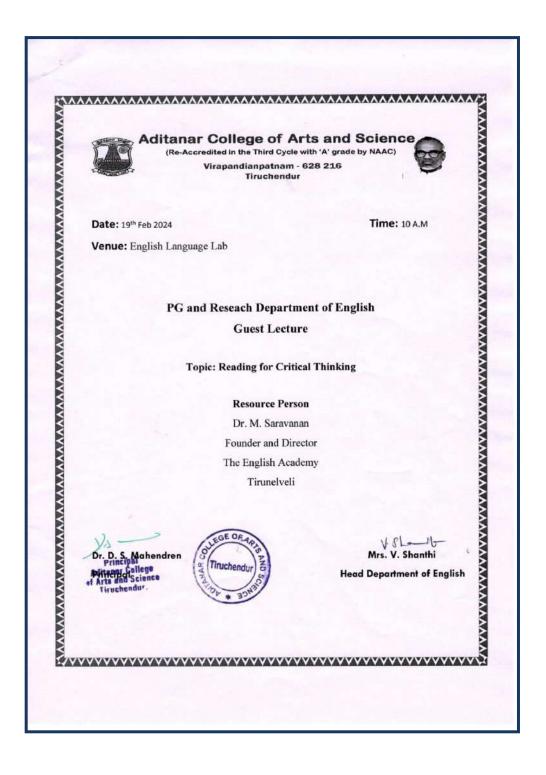

#### ABOUT THE INSTITUTION

Aditanar College of Arts and Science was established in the year 1965 by Tamilar Thanthai. Si. Pa. Aditanar, M.A., Bar-at-Law, to provide quality education to the deprived and underprivileged section of the society. Under the vision and mission of our philanthropist, Thiru. Si. Pa. Aditanar, his illustrious son, Founder President Padmashri Dr.B.Sivanthi Adityan and his eminent grandson Thiru. S.Balasubramanian Adityan, our college has attained greater heights in academic, sports and various extra - curricular activities. At present our college offers **12** UG courses , **5** PG courses along with 5 M.Phil., and 5 Ph.D., programmes. The college is affiliated to Manonmaniam Sundaranar University, Tirunelveli and our college was re-accredited by NAAC with 'A' grade in the third cycle of re-accreditation.