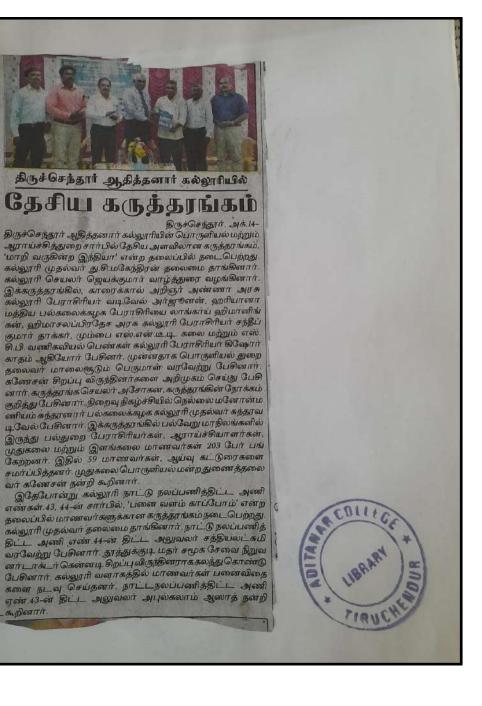

A significant portion of the seminar was dedicated to explaining the step-by-step process of filing a patent application. Dr. Merrylin provided insights into drafting patent claims, preparing the patent specification, conducting prior art searches, and navigating through the patent office procedures. Attendees gained insights into best practices for maximizing the chances of patent approval.