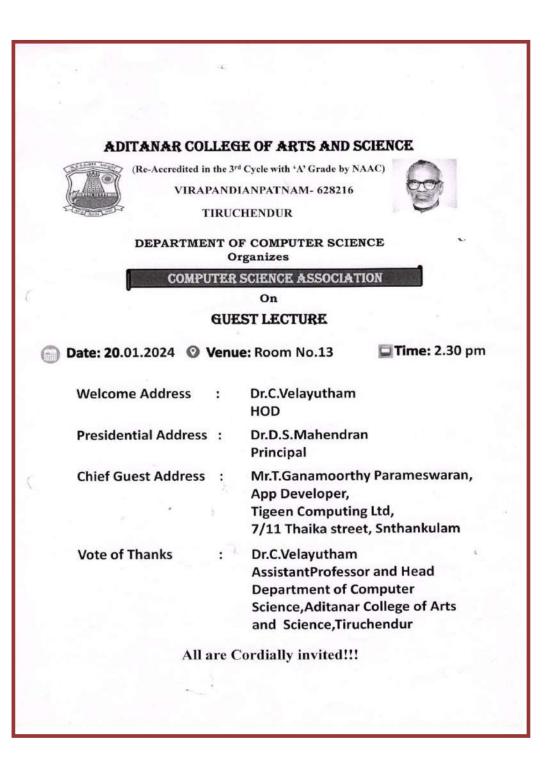

## 5. Conducted A One Day Workshop on "Methods of Research In Science and Humanities" on 22.08.2023 ADITANAR COLLEGE OF ARTS AND SCIENCE (Re- accredited in the 3rd cycle with 'A' grade by NAAC) VIRAPANDIANPATNAM, TIRUCHENDUR, TUTICORIN DISTRICT TAMIL NADU - 628 216 Internal Quality Assurance Cell 8 Project, Research and Publication Committee Jointly Organize A One Day Workshop On "Methods of Research in Science and Humanities" **Resource** Person **Dr.S.Anna Venus** Assistant Professor of Physics & The Director of Energy Research Centre. St. Xavier's College, Palayamkottai. Venue: Smart Class Room Date: 22-08-2023 Time: 10:00 AM Dr.D.S.MAHENDRAN Dr.D.JIM REEVES SILENT NIGHT PRINCIPAL **CO-ORDINATOR (IQAC)**