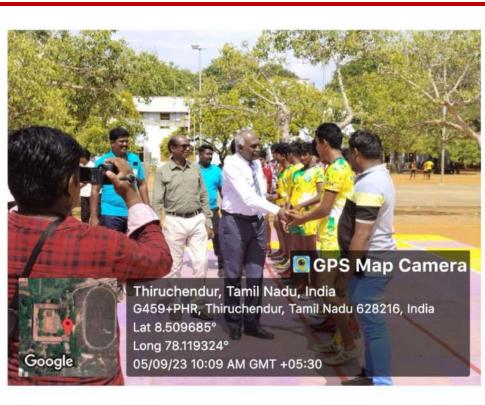

holders. Kabaddi winners received Thamilar thanthai Si. Pa. Aditanar Trophy and Volleyball winners received Padmashri. Dr. Sivanthi Aditanar Trophy. The program was ended with vote of thanks proposed by the Tournament Director Dr. C. Mothilal Dinesh Asst. Prof. of English.





Results:

#### Kabaddi:

I place : Karapettai Hindu nadar Hr. Sec. School Thoothukudi. II Place : ASAG Boys Hr. Sec Scchool, Tiruchendur. III Place: TDTA Hr.Sec School, Kurukkalperi. IV Place: Kamarajar Hr.Sec. School, Nalumavadi.

#### Volleyball

I Place: Popes' Hr. Sec School Sawyerpuram. II Place: Caldwell Hr Sec School, Thoothukudi. III Place: St. Joseph's Hr.Sec. Scchool, Manapad. IV Place: St. Thomas Hr.Sec. School, Thoothukudi



Volleyball tournament was conducted under flood lights in the late evening





Kabaddi tournament was conducted in the mattress





Karapettai nadir Hr. Sec School, Thoothukudi won the I Place in Kabaddi

Pope's Hr. Sec. School won I place in Volleyball



| ADITANA                                                                    | R COLLEGE OF ARTS AND<br>(Re-accreditedin the Third cycle with 'A' Grade By NAAAC<br>VIRAPANDIANPATNAM - 628 216 TIRUCHENDUR |                                         |
|----------------------------------------------------------------------------|------------------------------------------------------------------------------------------------------------------------------|-----------------------------------------|
| THOOTHU                                                                    | KUDI DISTRICT INTER-SCHOO