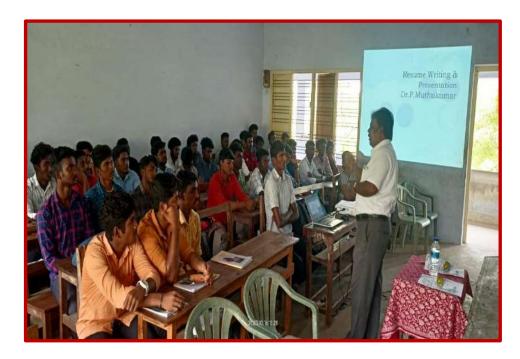

The seminar featured with an interactive session where attendees had the opportunity to ask questions and seek clarifications on various aspects of intellectual property and patent filing. Dr. Merrylin responded to queries with precision, further enhancing the participants' understanding of the topic. This seminar successfully achieved its goal of educating participants about the importance of protecting intellectual property through patent filing.