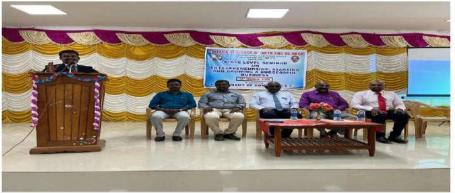

#### Winners:

- I prize : (i) A. Pavithra XI (ii) P. KanagaLakshmi -X
- II Prize : (i) Keerthana -XII (ii) Fatima Mafrooha- XII
- III Prize: (i) S. Krishna- XI (ii) T. Krishna Moorthy- XI

Senthil Murugan Girls Hr.Se. School

Government Girls Hr.Sec, School, Kayalpatnam

Anitha Kumaran Matric Hr.Sec School, P.N.Puram,Thandupathu **Consolation Prizes:** 

- (i) J. Jerome- X
- (ii) A. Arockia Jerson -X
- Henry Matric Hr. Sec School
- (i) S. Antony Vishali- XI(ii) R. Sahaya Joseph Mathumitha- XI
- Little flower Hr. Sec. School, Periyathalai