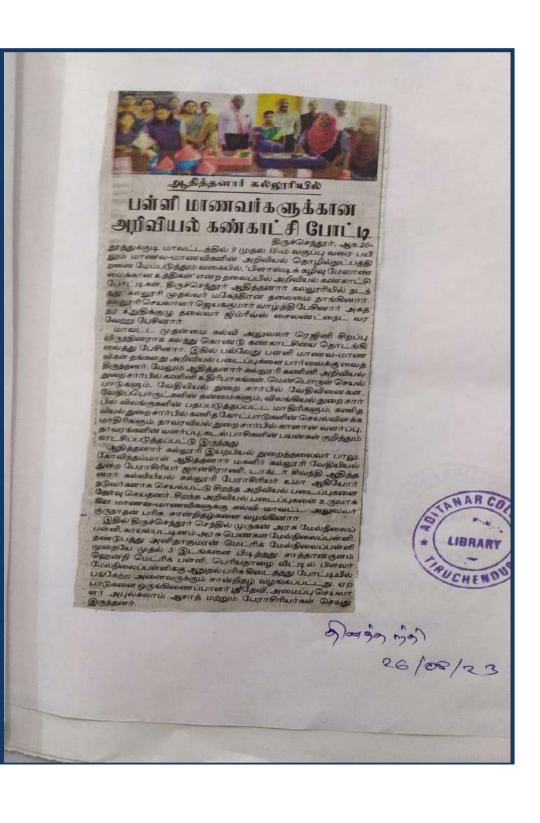

## 6. Conducted A Science exhibition on Strategies for Effective Plastic Waste Management on 24.08.2024

amount of plastic waste in day to day life. In order to provide awareness of their routine management as a part of our lifestyle, the IQAC of Aditanar College of Arts and Science organised an Inter-School Science Exhibition "ADITANAR-SCI-EXPO-2023" on "Strategies for plastic waste management" on 24 August 2023 for IX, X, XI, XII students. The exhibition illustrated different methods that can be applied to treat plastic wastes so that the plastic life can be cyclic. The applications of these methods will save the lives of people, animals, and the environment by saving a lot of money by recycling raw-materials and reusing plastics.