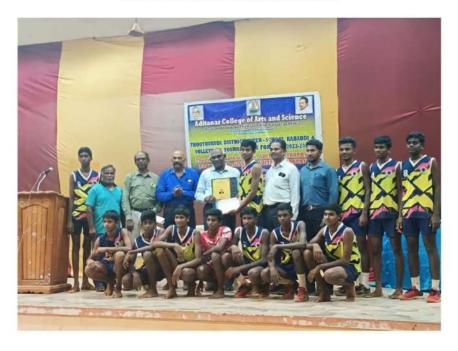

te of thanks proposed by the Tournament Director Dr. C. Mothilal Dinesh Asst. Prof. of English.





Results:

#### Kabaddi:

I place : Karapettai Hindu nadar Hr. Sec. School Thoothukudi. II Place : ASAG Boys Hr. Sec Scchool, Tiruchendur. III Place: TDTA Hr.Sec School, Kurukkalperi. IV Place: Kamarajar Hr.Sec. School, Nalumavadi.

#### Volleyball

I Place: Popes' Hr. Sec School Sawyerpuram. II Place: Caldwell Hr Sec School, Thoothukudi. III Place: St. Joseph's Hr.Sec. Scchool, Manapad. IV Place: St. Thomas Hr.Sec. School, Thoothukudi



Volleyball tournament was conducted under flood lights in the late evening





Kabaddi tournament was conducted in the mattress





Karapettai nadir Hr. Sec School, Thoothukudi won the I Place in Kabaddi

Pope's Hr. Sec. School won I place in Volleyball



| ADITANA                                                                    | R COLLEGE OF ARTS AND<br>(Re-accreditedin the Third cycle with 'A' Grade By NAAAC<br>VIRAPANDIANPATNAM - 628 216 TIRUCHENDUR |                                         |
|----------------------------------------------------------------------------|------------------------------------------------------------------------------------------------------------------------------|-----------------------------------------|
| THOOTHU                                                                    | KUDI DISTRICT INTER-SCHOO                                                                                                    | L KABADDI                               |
|