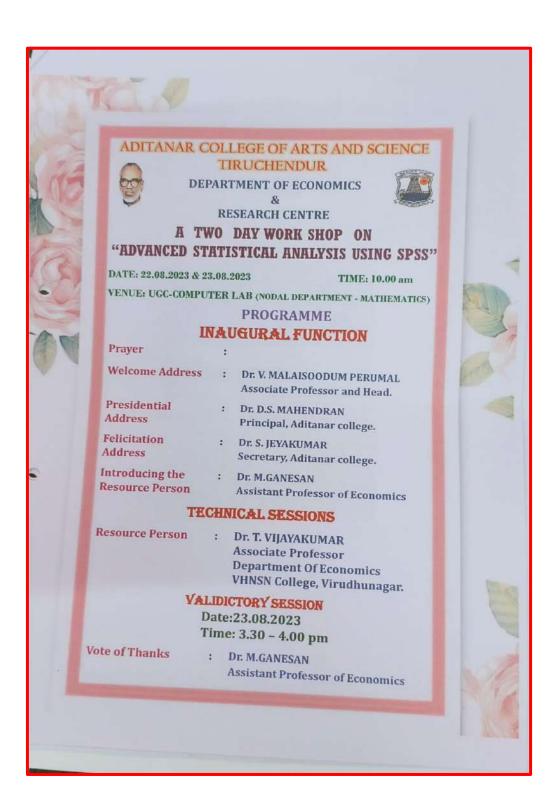

S.no Name CLASS Signature . . 2 8 " HArtiethe Ryss Babe Babe BB. A. English! 26 . IB.A. English d. ust A velmurugan Muthu Kumar 27. B.A. ECO. Nutang 98 M. Bolaji B.A. ECO m.B. 29. P. Dhilepan B.A. Faglish B.A. Brykish M.S. huli, 30. M. SUEMBULINGIAM B.A. English 31. K. Samerhooran. 32 M. Sudelainam II.M.A - Eco M SLOO \$3. D. Janthah Joseph. II. B.A. Englus 34- M. Cosavaner Pandian n - B. A English M. Sa 35. Hothe Egwaran I B.SC. CS(F) MUTHUES 36 Granesh A I BSC es BF) 37 S. Suresh IB-S( (5)(57) R. multurenes 38. P. Ml WBBA 0 39. Rivaganesh 11 11's lauzhantra vef 45 . 1 20. AF Eng Jul. Gobal. 22- main IL BBA A3 P. Sankaralingan ! II BEA S Muthe Raman . TT B.A.Eco SM 4h. M. Peri Jasary. III BBA 45. M. Periyasan y ....