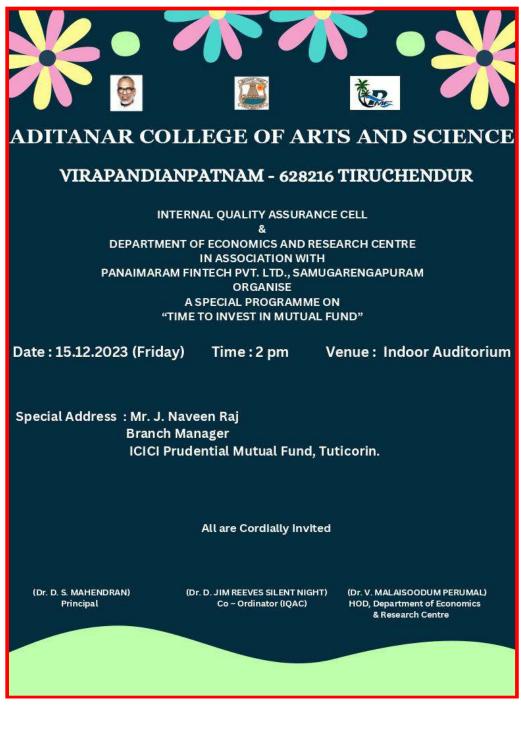

| 15. | A Programme on "Time to Invest in Mutual Funds" in collaboration with Panai Maram Fin tech Pvt. Ltd on 15.12.2023                               |  |  |
|-----|-------------------------------------------------------------------------------------------------------------------------------------------------|--|--|
| 16. | Youth Festival – ADFEST 2024 from 30.01.2024 to 03.02.2024                                                                                      |  |  |
| 17. | Community Extension Programme – visit to St. Luke's<br>Leprosarium, Peikulam on 27.02.2024                                                      |  |  |
| 18. | A Special Camp to update Aadhar Card for Students in collaboration with ELC on 08.03.2024                                                       |  |  |
| 19. | A State Level Intercollegiate Competition on the Theme "Beat                                                                                    |  |  |
| 20. | A Programme on "Essential Insights for Competitive Examination" in collaboration with Equal Opportunity Centre on 12.03.2024                    |  |  |
| 21. | Workshop on "Beautician Course – on Basics" on 15.03.2024                                                                                       |  |  |
| 22. | A one day Seminar on "IPR in Digital Age: Challenges and<br>Opportunities for Entrepreneurship" on 20.03.2024                                   |  |  |
| 23. | Voters Awareness Programme on "My First Vote for Country" in collaboration with ELC on 22.03.2024                                               |  |  |
| 24. | A one day Workshop on "Chess as a Mental Exercise to Brain" on 26.03.2024                                                                       |  |  |
| 25. | A Programme on "Health Awareness and Personal Counseling" on 28.03.2024                                                                         |  |  |
| 26. | A Programme on "100% Casting of Votes is the Heartbeat of Democracy" in collaboration with ELC on 12.04.2024                                    |  |  |
| 27. | Orientation Programme for Non-Teaching Staff Members on 02.05.2024                                                                              |  |  |
|     | The Following Departments Organized Seminars /                                                                                                  |  |  |
|     | Workshops                                                                                                                                       |  |  |
| 28. | A Session on "Research Writing" was Organized by the Department of English on 14.07.2023                                                        |  |  |
| 29. | State level workshop on "Entrepreneurship - A successful Career Option" Organized by the Department of BBA on 17.08.2023.                       |  |  |
| 30. | Two days Workshops on "Advanced Statistical Analysis Using SPSS" were organized by the Department of Economics & Research Centre on 22.08.2023. |  |  |
|     |                                                                                                                                                 |  |  |