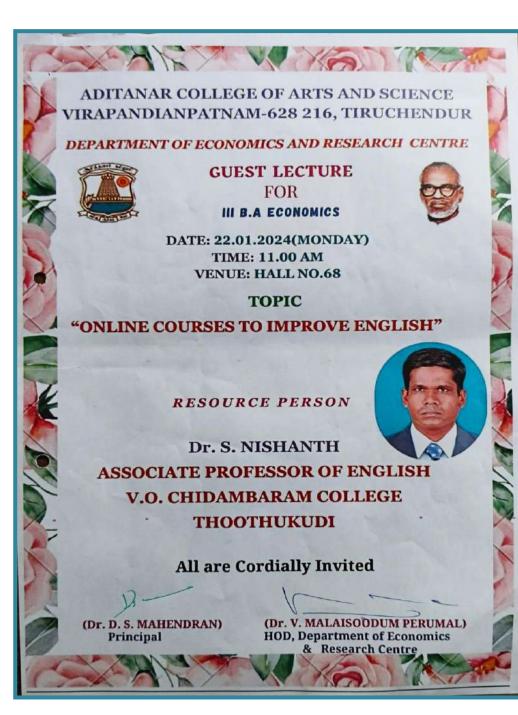

Dr.T.BAI CONVENOR

One day workshop on "Methods of Research in Science and Humanities"