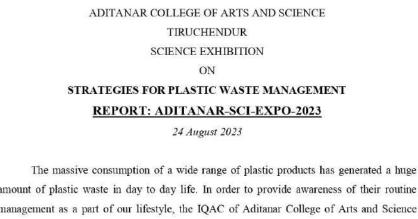

amount of plastic waste in day to day life. In order to provide awareness of their routine management as a part of our lifestyle, the IQAC of Aditanar College of Arts and Science organised an Inter-School Science Exhibition "ADITANAR-SCI-EXPO-2023" on "Strategies for plastic waste management" on 24 August 2023 for IX, X, XI, XII students. The exhibition illustrated different methods that can be applied to treat plastic wastes so that the plastic life can be cyclic. The applications of these methods will save the lives of people, animals, and the environment by saving a lot of money by recycling raw-materials and reusing plastics.