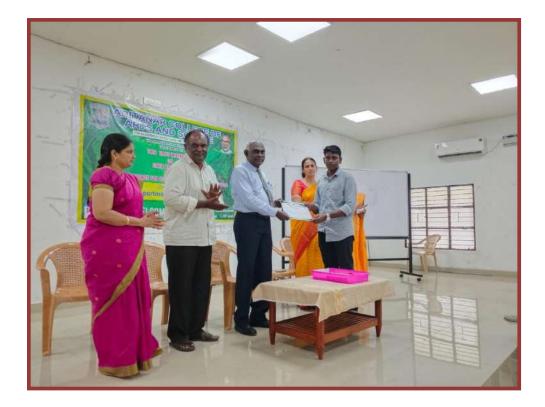

## 6. Conducted A Science exhibition on Strategies for Effective Plastic Waste Management on 24.08.2024

amount of plastic waste in day to day life. In order to provide awareness of their routine management as a part of our lifestyle, the IQAC of Aditanar College of Arts and Science organised an Inter-School Science Exhibition "ADITANAR-SCI-EXPO-2023" on "Strategies for plastic waste management" on 24 August 2023 for IX, X, XI, XII students. The exhibition illustrated different methods that can be applied to treat plastic wastes so that the plastic life can be cyclic. The applications of these methods will save the lives of people, animals, and the environment by saving a lot of money by recycling raw-materials and reusing plastics.