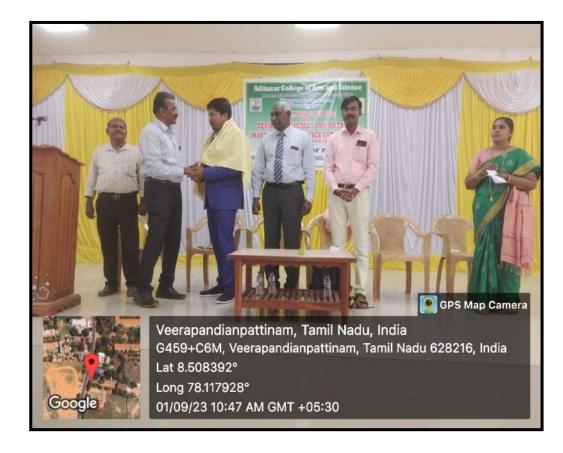

# 4. Conducted a One Day Seminar on Intellectual Property Rights & Patent Filing " A Gateway to Preserve Your Ingenuity" on 19.08.2023

(REACCREDITED IN THE 3<sup>rd</sup> CYCLE WITH 'A' GRADE BY NAAC) VIRAPANDIANPATNAM, TIRUCHENDUR, TUTICORIN DISTRICT TAMIL NADU – 628 216

**Resource Person** 

Dr.J. Merrylin Asst. Professor Dept. of Nutrition & Dietetics Sadakatbullah Appah College Tirunelveli Venue: Indoor Auditorium

Date: 19-08-2023

Time: 10 AM.

Dr.D.S.MAHENDRAN Dr.D.JIM REVEES SILENT NIGHT Dr.S.RAJ BINO PRINCIPAL CO-ORDINATOR (IQAC) CONVENOR

# Conducted a One Day Seminar on Intellectual Property Rights & Patent Filing "A Gateway to Preserve Your Ingenuity" on 19.08.2023

property rights (IPR) and the process of patent filing, highlighting their importance in protecting innovative ideas and fostering a culture of entrepreneurship. The seminar was conducted on August 19, 2023, at the Indoor Auditorium, starting at 10 AM. Dr. J. Merrylin, Assistant Professor in the Department of Nutrition & Dietetics at Sadakathullah Appah College, Tirunelveli, was the distinguished resource person for the seminar.