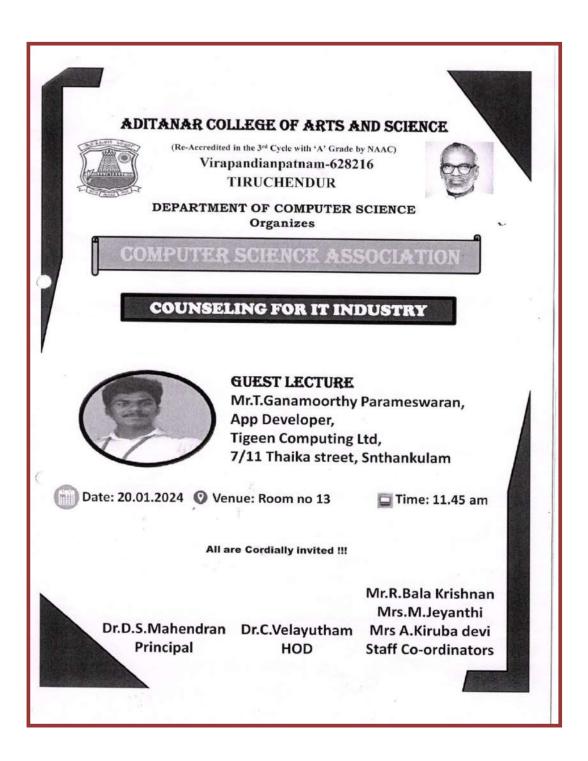

## 5. Conducted A One Day Workshop on "Methods of Research In Science and Humanities" on 22.08.2023 ADITANAR COLLEGE OF ARTS AND SCIENCE (Re- accredited in the 3rd cycle with 'A' grade by NAAC) VIRAPANDIANPATNAM, TIRUCHENDUR, TUTICORIN DISTRICT TAMIL NADU - 628 216 Internal Quality Assurance Cell 8 Project, Research and Publication Committee Jointly Organize A One Day Workshop On "Methods of Research in Science and Humanities" **Resource** Person **Dr.S.Anna Venus** Assistant Professor of Physics & The Director of Energy Research Centre. St. Xavier's College, Palayamkottai. Venue: Smart Class Room Date: 22-08-2023 Time: 10:00 AM Dr.D.S.MAHENDRAN Dr.D.JIM REEVES SILENT NIGHT PRINCIPAL **CO-ORDINATOR (IQAC)**