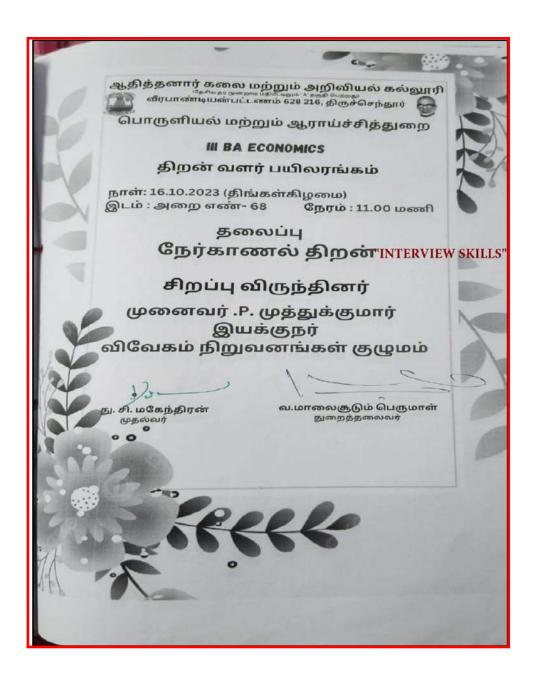

The seminar featured with an interactive session where attendees had the opportunity to ask questions and seek clarifications on various aspects of intellectual property and patent filing. Dr. Merrylin responded to queries with precision, further enhancing the participants' understanding of the topic. This seminar successfully achieved its goal of educating participants about the importance of protecting intellectual property through patent filing.