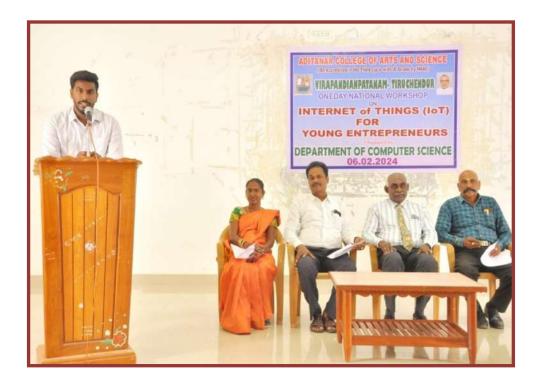

The resource person Dr. S. Anna Venus Assistant Professor of Physics and the Director of Energy and Research Centre, St. Xavier's college, Palayamkottai gave the key note address in the workshop. She explained about the intricacies and nuances of writing the research papers, plagiarism checking, selection of high impact factor journals and paraphrasing etc. Finally, Dr. D. Jim Reeves Silent Night coordinator of IQAC proposed vote of thanks at the end of the workshop. Around 40 members from faculty and research scholars attended the workshop.