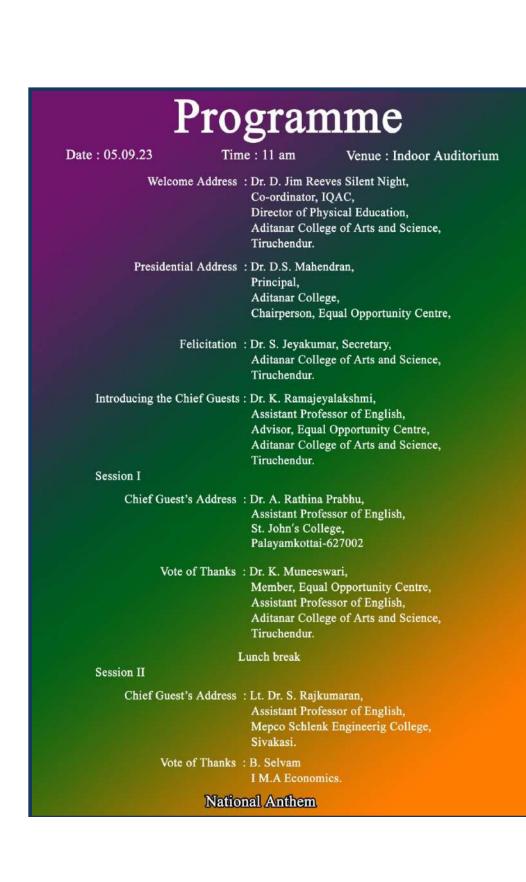

ஆட்டக்கா ரர் விருதுக்கு சாயர் புரம் போப் மேல்நிலைப் பள்ளி மாணவர் ஜெகதீசன் தேர்வு செய்யப்பட்டார்.

மாலையில் நடைபெற்ற பரிசளிப்பு விழாவிற்கு கல் லூரி முதல்வர் தலைமை தாங் கனார். கல்லூரி செயலாளர் ஜெயக்குமார் கலந்து கொண்டு, கபடி போட்டியில் வெற்றிபெற்ற பள்ளிகளுக்கு தமிழர் தந்தை சி.பா.ஆதித்த னார் வெற்றிக்கேடயத்தை யும், கைப்பந்து போட்டியில் வெற்றிபெற்ற பள்ளிகளுக்கு பத்மஞீ டாக்டர் சிவந்தி ஆதித்தனார் வெற்றிக் கேட யத்தையும் வழங்கி பாராட்டி னார்.போட்டிகளின் அமைப் பாளர் மோதிலால் தனேஷ் நன்றி கூறினார். விழாவில் ஆதித்தனார் கல்லூரி பேரா சிரியர்கள், வேலாயுதம், மாலைசூடும் பெருமாள், பாலகிருஷ்ணன், சேகர், நூல கர் முத்துக்கிருஷ்ணன். அலு வலக கண்காணிப்பாளர் பொன்துரை மற்றும் பேராசி ரியர்கள், அலு வலர்கள் கொண்டனர். கலந்து போட்டி ஏற்பாடுகளை முதல் வர் ஆலோசனைப்படி உள்த ரஉறுதிப்பிரிவு ஒருங்கிணைப் பாளர் செய்திருந்தார்.





#### IQAC AND EQUAL OPPORTUNITY CENTRE

IQAC and Equal Opportunity Centre of Aditanar College of Arts and Science, Tiruchendur organized "A one day training programme on LeardershipSkills" on 5.9.2023. Dr. D. Jim Reeves Silent Night, Co - ordinator of IQAC welcomed the gathering Dr. D.S Mahendren, Principal, Aditanar College of Arts and Science delivered the presidential address. In his speech, he explained the establishment of Equal Opportunity Centre and its activities.Dr.S.Jeyakumar, Secretary, Aditanar College of Arts and Sciencedelivered the felicitation address. Dr. K. Ramajeyalakshmi, Advisor, Equal Opportunity Centre, introduced the chief guests to the audience. Dr. A. RathinaPrabhu, Assistant Professor of English, St. John's College, Palayankottai and Dr. S. Rajkumaran, Assistan