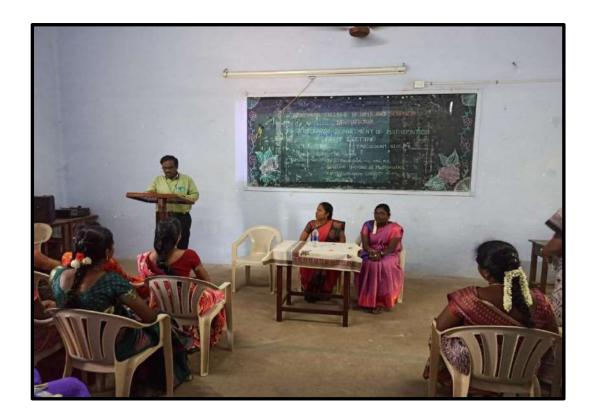

ON

24 August 2023

The inaugural session began with an invocation to Goddess Tamil through Tamil Thai Vazhthu, followed by a warm welcome address by Dr. Jim Reeves Silent Night, Coordinator, IQAC, Aditanar College of Arts and Science, Tiruchendur. He welcomed the gathering and acknowledged his appreciation for the team of Professors for their involvement and team work in this event. This was followed by the Presidential address by our honourable Principal Dr. D.S. Mahendran. He enlightened how crucial it is to keep the environment safe which will help everyone in this ecosystem to live a safe and healthy life. It was followed by

a felicitation by our college Secretary, Dr. S. Jeyakumar. He highlighted on how as citizens of a society we have the responsibility to manage our plastic wastes sustainably.

Following the felicitation, the chief guest and the judges of the science exhibition were honoured by our Secretary and Principal. Chief guest Thirumathi. L. Regini, Chief Educational Officer, Thoothukudi, delivered the inaugural address. She guided the audience with her inspirational words and shared her knowledge on environmental cleanliness with the participants. There was also a short audio video presentation of India's Chandrayaan-3 landing on moon. Finally, the Convener Dr. K. Jacinth Mispa presented the vote of thanks.