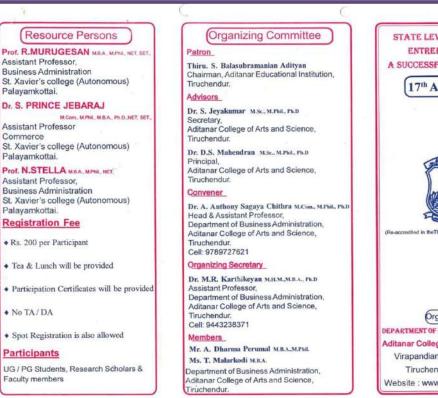

# Conducted a "Career Opportunities in Private and Public Sector" On 14.08.2023

Signature Name NO. Class H. Ahamed Yahya Ahamed yokya 01 B.SC CS [S.F] M Fratash 02 Ref-8 Bige es [s.F] 3 P. Jaya Kumar P.S. B.Sc Physics m. Guehan. 4 B.Sc' Physics Selva Suriya 5. Bee Physics Bee Physics 5 John Swing M. JANAMAY JEVARAJAN H. Ten 6 Bsc. Physics G. Arwin Legozy Rodnego 7 \$ Marionettes ASC Physics S.Manomuthu 8 B.sc Physics A. A. Muthu Kumar. A. Muthu Kumar 9. C. Dive Islan IL M.A ECONOMICE S. 10-BSC. Physics . C. Diarochart c. Dava chardran 11) A.Sivamathavan. BSC Maths Assametheran 12) BSC Maths - I Veluminger 1. Vehnurugan : 125 288 1 13. BSC Maths M. Sive munge M. Siva mutugan. 14. 15. BSC Mether. S. Lilisi S. Sibinaj J. Doj Livingst BSc Maths J. Raj Livingston 16. 17. M. Thanga Navesh B.sc Maths M. Thorgennesh Boc . matthe T. Adityan TAL 18. R. Mari Selvam B.Sc. mathematics R. Marisch 19. J. Jos Basi A Juio to Covoi 20. Bic Mathy CI. Von Jackesh Cent BSC. Maths 21 H. Alether Gomesty P. Samson B. A. English ce.fld 2 P.B-1.14 1 1. B.A. English