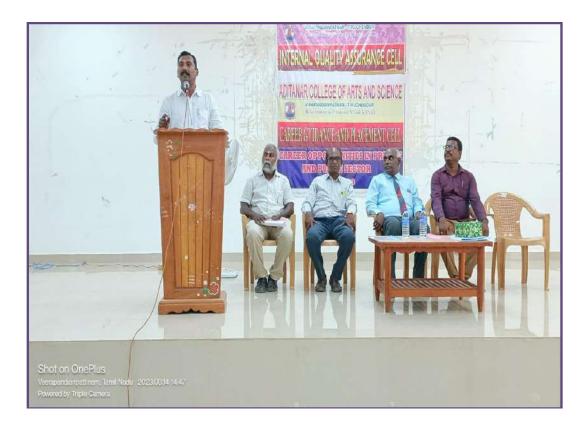

#### REPORT- CAREER GUIDENCE CELL PROGRAMME

ORGANISED BY IQAC

DATE:14.08.2023

IQAC of our college and career Guidance cell jointly organised on 14.08.2023 (Monday) at indoor auditorium. A guest lecture on the topic "Job opportunities in private and public sector" Dr Elangovan Asst.prof .of Physics Pachayappa college Chennai was as resource person during the session our respected principal Dr D.S Mahendren was presented presidential address and presided over to function. Director of IQAC Dr Jim Rivees silent Night gave welcome address, Deputy director of Dr Maruthiah Pandian gave brief introduction about the chief guest. Resource person explained about the job opportunities available in the private and public sector in elaborate manner. The students also eagerly and enthusiastically participated in the guest lecture and finally, Director of career guidance cell Dr.I sehar gave vote of thanks.