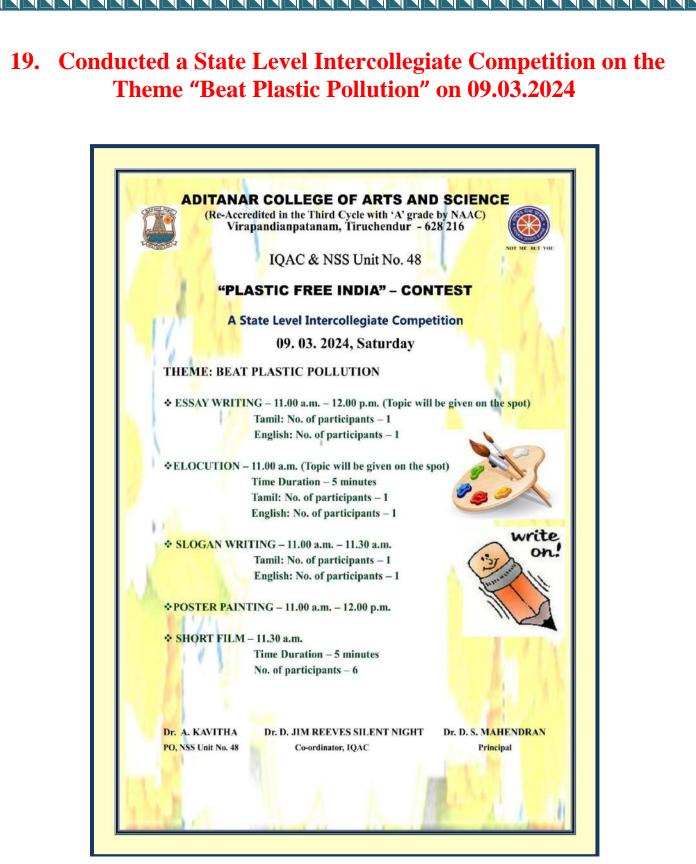

Kannası staff. G. Santhana Kuman I. M. A. Economics オナ Sandaha staff P. Jelves. 28 , P. SELVAN I BA Economics 79 · S. Algue Wambi thelas M. Growthem 30 HI BSC Loology M. Gogetham NUMBE N.Muthulakami 21. IMA Sconomica 84.1 M. Abirami IMA Economica Mali I-BSC (CS I. D.A. 200 libori 831 M. Hai Sarkara Krishnan S. Sweet 34 S. Szesh G. Sivalamar G. Sivakumar I BSC CS(S.F) 25 S. Ramana T. B.SC CS(S.F) 86 S. Romans r. Jeya redon R-DA GCO 81 I. B.Sc Computer Soi () P. Signed G. Sarjay 88 K. Subramanian Ist BSC Computer sc(ss) A. N Nijilesh Kumar 90 R\_ I'SH BSC Physics B-ESAKKi Ryton. 91 B. B.A. English B Ebah hi Jajon M. Iyyapta Nainar 97 I. BA. Economics M. 2999AM Natine 2 R. Shummiga Sundar IB.B.A 931 R. Shunninga sander 94 V. Giopplatorinan 95. V. Ninharth TBBA V. Grafala for stream

28 .









# Conducted a State Level Inter Collegiate Competition on the Theme "Beat Plastic Pollution" on 09.03.2024

## FINE ARTS CLUB REPORT 2023-24

The Fine Arts Club along with NSS Unit No. 48 jointly organised a one day awareness programme titled "Beat Plastic Pollution" on March 9, 2024. Dr. A. Veliappan, NSS Coordinator and Director, MSU Colleges, Associate Professor, Department of Education, Manonmaniam Sundaranar University, Tirunelveli served as the resource person and highlighted the causes of plastic pollution. Through PowerPoint Presentation, he explained the strategies to be followed to reduce the use of harmful plastic materials and highlighted the remedial measures about plastic pollution. Students from other colleges who participated in the "Plastic Free India Contest" conduc