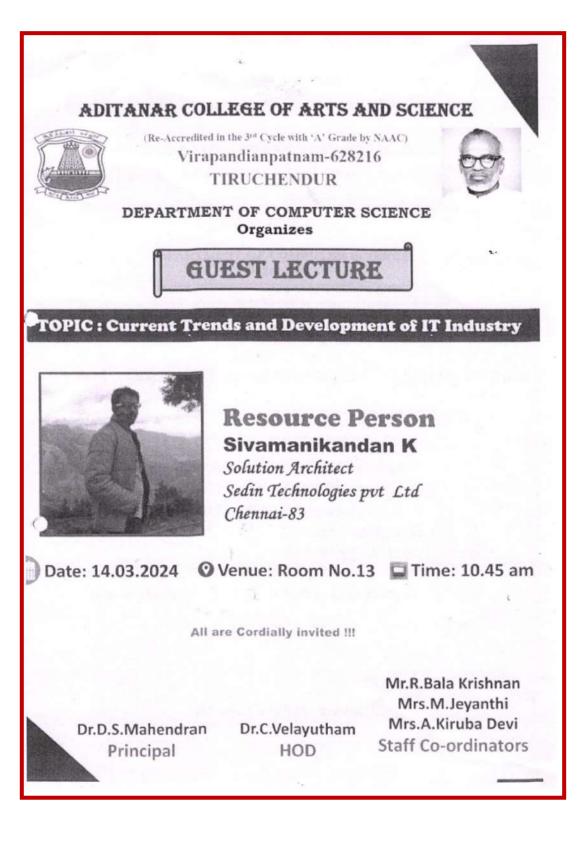

The valedictory session started with a welcome address by Dr. I. Abdulkalam Azath, Organizing Secretary. Our Principal gave his concluding remarks by encouraging and appreciating the students and committee members for organising such a wonderful and enlightening exhibition. Thiru A. Gurunathan, the District Educational Officer, Thoothukudi presented the valedictory address. He awarded the winners with prizes and handed over the participation certificates to all the participants.