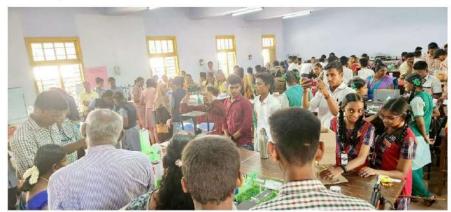

amount of plastic waste in day to day life. In order to provide awareness of their routine management as a part of our lifestyle, the IQAC of Aditanar College of Arts and Science organised an Inter-School Science Exhibition "ADITANAR-SCI-EXPO-2023" on "Strategies for plastic waste management" on 24 August 2023 for IX, X, XI, XII students. The exhibition illustrated different methods that can be applied to treat plastic wastes so that the plastic life can be cyclic. The applications of these methods will save the lives of people, animals, and the environment by saving a lot of money by recycling raw-materials and reusing plastics.

Starting with the inauguration, followed by the exhibition of the models in the physics, chemistry, computer science, mathematics botany and zoology lab and ending with

the valediction, the event went whole day long. Inspired, encouraged and motivated by the teachers and the parents, the budding scientists of various schools displayed different models and experiments with great enthusiasm and excitement. 38 teams from 21 schools participated in the exhibition and various schools visited the exhibition making a total strength of around 860 students. The exhibition was followed by a sumptuous lunch and a Valedictory session.