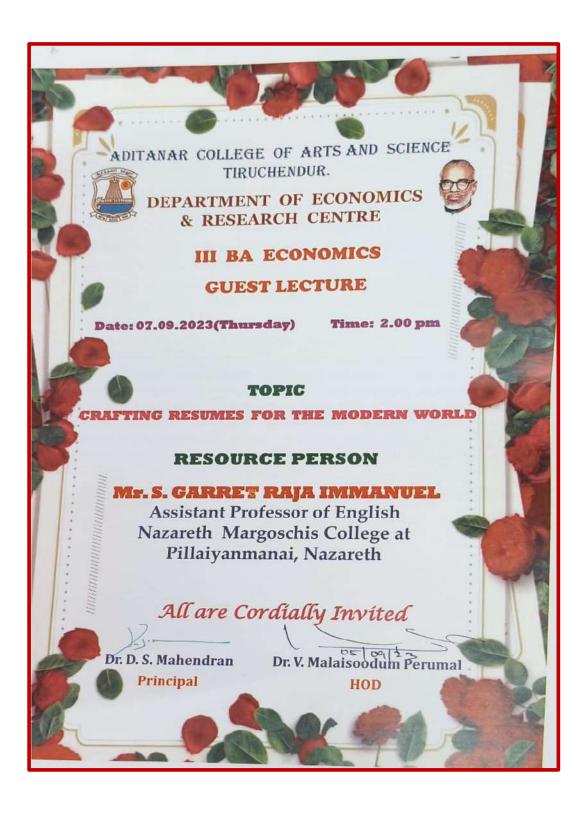

**Resource Person** 

Dr.J. Merrylin Asst. Professor Dept. of Nutrition & Dietetics Sadakatbullah Appah College Tirunelveli Venue: Indoor Auditorium

Date: 19-08-2023

Time: 10 AM.

Dr.D.S.MAHENDRAN Dr.D.JIM REVEES SILENT NIGHT Dr.S.RAJ BINO PRINCIPAL CO-ORDINATOR (IQAC) CONVENOR