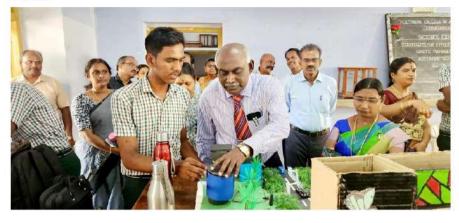

## 6. Conducted A Science exhibition on Strategies for Effective Plastic Waste Management on 24.08.2024

amount of plastic waste in day to day life. In order to provide awareness of their routine management as a part of our lifestyle, the IQAC of Aditanar College of Arts and Science organised an Inter-School Science Exhibition "ADITANAR-SCI-EXPO-2023" on "Strategies for plastic waste management" on 24 August 2023 for IX, X, XI, XII students. The exhibition illustrated different methods that can be applied to treat plastic wastes so that the plastic life can be cyclic. The applications of these methods will save the lives of people, animals, and the environment by saving a lot of money by recycling raw-materials and reusing plastics.