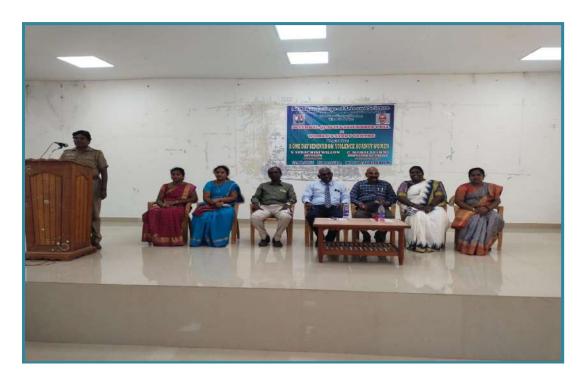

#### Women'sStudyCentre Report

IQAC and Women's Study Center of Aditanar College of Arts and Science organized a oneday seminar on "Violence against Women" which was held at Indoor Auditorium on 11-8-2023.Dr.D.S.Mahendran, Principal, AditanarCollegeof Arts and Science delivered the presidential address. Dr.S.Jeyakumar, Secretary, Aditanar College of Arts and Science felicitated the Programme. Dr.D.JimReevesSilentNight, Co-coordinatorof IQAC welcomedthegathering. Dr.K.Ramajeyalakshmi, Convener, Women's Study Center introduced the chief guests to the audience. S.Subachini Wilson Advocate, Tuticorin and Mrs.Mahalakshmi, Inspector of Police, Arumuganeri were invited as chief guests. Advocate S.Subachini gave use full information to students about the usage of mobile phones. Shefurther explained aboutthe various laws for women's protection and instructed the students how to use those laws properly. Inspector Mrs. Mahalakshmi's speech was lively. She gave life examples from herpersonal experience.Sheadvised the students to improve their decision making skill. All the PG students attended the Programme. Some of the students raised questions and their questions were cleared by the chief guests. Mrs. S. Murugeswari, Assistant Professor of Economics, and Dr.S.Saranya, Assistant Professor of Mathematics proposed vote of thanks. Faculty membersfromvariousdepartments and some office staff members attended the programme.