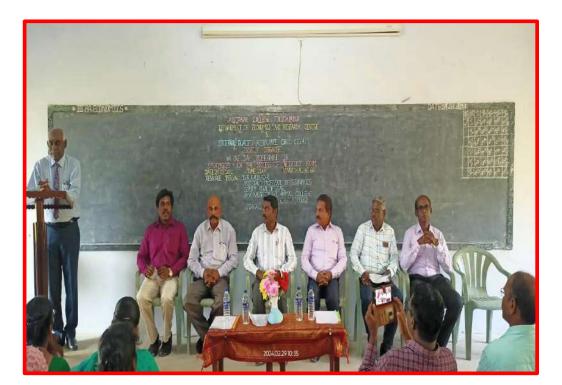

Starting with the inauguration, followed by the exhibition of the models in the physics, chemistry, computer science, mathematics botany and zoology lab and ending with

the valediction, the event went whole day long. Inspired, encouraged and motivated by the teachers and the parents, the budding scientists of various schools displayed different models and experiments with great enthusiasm and excitement. 38 teams from 21 schools participated in the exhibition and various schools visited the exhibition making a total strength of around 860 students. The exhibition was followed by a sumptuous lunch and a Valedictory session.

The exhibits were judged by three distinguished professionals namely Dr. T. Balu, Associate Professor and Head, Department of Physics, Aditanar College of Arts and Science, Tiruchendur, Dr. M. Jansirani, Assistant Professor, Department of Chemistry, Govindammal Aditanar College for women, Tiruchendur, and Dr. Uma, Assistant Professor, Dr.Sivanthi Aditanar College of Education, Tiruchendur. The judges appreciated and asked the exhibitors about the scientific concepts forming the foundation of the models. It was heart-warming to notice the enthusiasm and skill of the students clubbed with deep knowledge in explaining various strategies of plastic waste management.