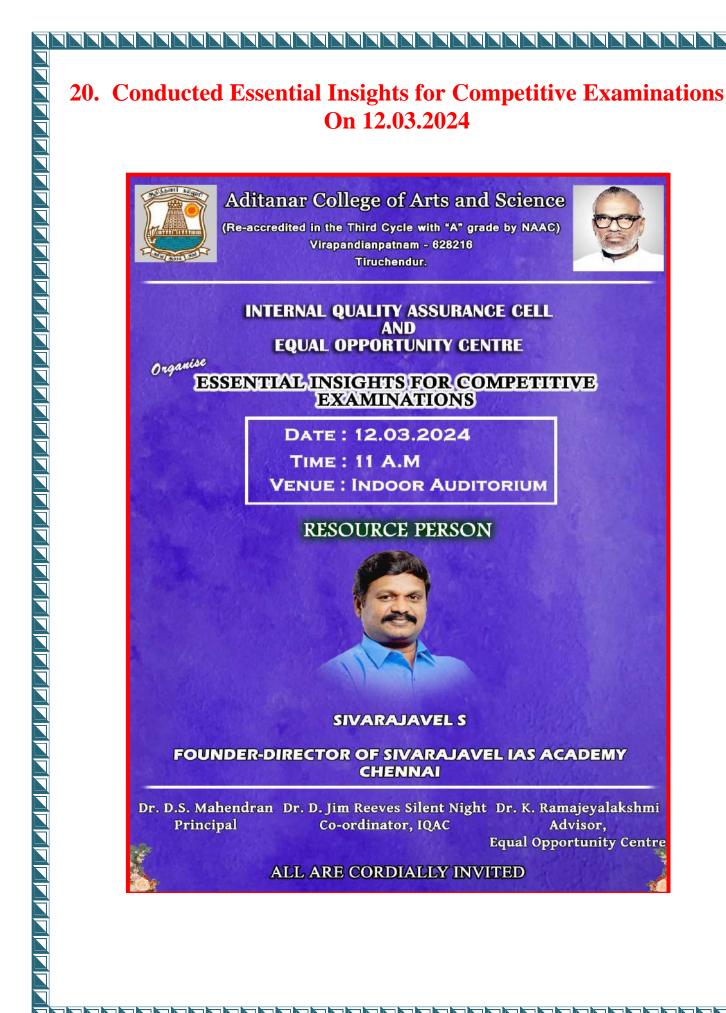

| 15. | A Programme on "Time to Invest in Mutual Funds" in collaboration with Panai Maram Fin tech Pvt. Ltd on 15.12.2023                               |  |  |
|-----|-------------------------------------------------------------------------------------------------------------------------------------------------|--|--|
| 16. | Youth Festival – ADFEST 2024 from 30.01.2024 to 03.02.2024                                                                                      |  |  |
| 17. | Community Extension Programme – visit to St. Luke's<br>Leprosarium, Peikulam on 27.02.2024                                                      |  |  |
| 18. | A Special Camp to update Aadhar Card for Students in collaboration with ELC on 08.03.2024                                                       |  |  |
| 19. | A State Level Intercollegiate Competition on the Theme "Beat                                                                                    |  |  |
| 20. | A Programme on "Essential Insights for Competitive Examination" in collaboration with Equal Opportunity Centre on 12.03.2024                    |  |  |
| 21. | Workshop on "Beautician Course – on Basics" on 15.03.2024                                                                                       |  |  |
| 22. | A one day Seminar on "IPR in Digital Age: Challenges and<br>Opportunities for Entrepreneurship" on 20.03.2024                                   |  |  |
| 23. | Voters Awareness Programme on "My First Vote for Country" in collaboration with ELC on 22.03.2024                                               |  |  |
| 24. | A one day Workshop on "Chess as a Mental Exercise to Brain" on 26.03.2024                                                                       |  |  |
| 25. | A Programme on "Health Awareness and Personal Counseling" on 28.03.2024                                                                         |  |  |
| 26. | A Programme on "100% Casting of Votes is the Heartbeat of Democracy" in collaboration with ELC on 12.04.2024                                    |  |  |
| 27. | Orientation Programme for Non-Teaching Staff Members on 02.05.2024                                                                              |  |  |
|     | The Following Departments Organized Seminars /                                                                                                  |  |  |
|     | Workshops                                                                                                                                       |  |  |
| 28. | A Session on "Research Writing" was Organized by the Department of English on 14.07.2023                                                        |  |  |
| 29. | State level workshop on "Entrepreneurship - A successful Career Option" Organized by the Department of BBA on 17.08.2023.                       |  |  |
| 30. | Two days Workshops on "Advanced Statistical Analysis Using SPSS" were organized by the Department of Economics & Research Centre on 22.08.2023. |  |  |
|     |                                                                                                                                                 |  |  |