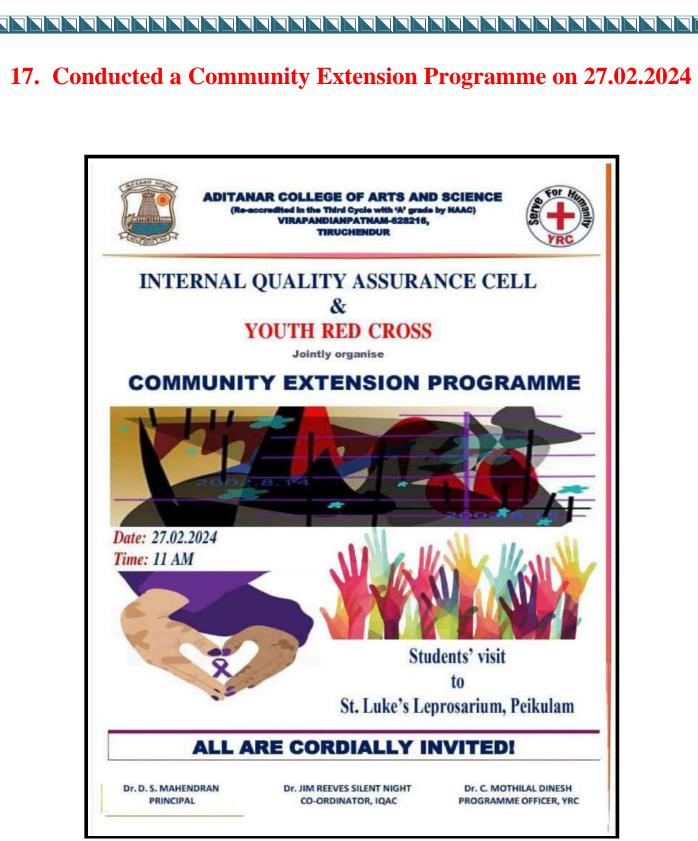

- II M.Sc Zoology



2. M. PROSEKAR - II M. A English

3. R. AJAY - II M.Sc Chemistry

#### 14. Short film

<u>UG</u>

1. A. ARUNACHALAM - I B.Com P. ESAKKI MUTHU - I B.Com E. ESKKI MUTHU - I B.Com R. ALAGU NARAYANA SUBBIAH - I B.Com K. ABDUL RAHMAN - I B.Com

2. P.P.SEETHA RAMAN - II B.Sc Computer Science M. THIRUVENKADA ALWAR - II B.Sc Computer Science V. DINESH KUMAR - II B.Sc Computer Science N. ATHISAYA RAJ JAMES - II B.Sc Computer Science M. SAHUL HAMEED - II B.Sc Computer Science

3. S. SELVA KUMAR- II B.B.A M. PERARASU - II B.B.A R. RAM KUMAR - II B.B.A K. HOBI KANNAN - II B.B.A R. DHANASELVAM ROSHAN - II B.B.A

<u>PG</u>

1. M. ARAVINTH RAJ KUMAR -- II M. A English R. RAGUPATHI - II M. A English G. ALLEN - II M. A English J. HERSAM - II M. A English M. PROSEKAR - II M. A English







#### ADITANAR COLLEGE OF ARTS AND SCIENCE (Re-Accredited in the Third Cycle with 'A' grade by NAAC)

VIRAPANDIANPATNAM-628216, TIRUCHENDUR



### COMMUNITY EXTENSION PROGRAMME

ORGANISERS: Internal Quality Assurance Cell and Youth Red Cross DATE: 27.02.2024



A REPORT

On 27.02.2024, Internal Quality Assurance Cell and Youth Red Cross of Aditanar College of Arts and Science conducted a Community Extension Programme at St. Luke's Leprosarium, Peikulam. This programme was conducted under the guidance of Dr. D. S. Mahendran, Principal of Aditanar College of Arts and Science, Tiruchendur. Dr. S. Jeyakumar, Secretary of Aditanar College of Arts and Science gave felicitation address in the programme. Dr. D. Jim Reeves Silent Night, IQAC Co-ordinator, Aditanar College of Arts and Science w