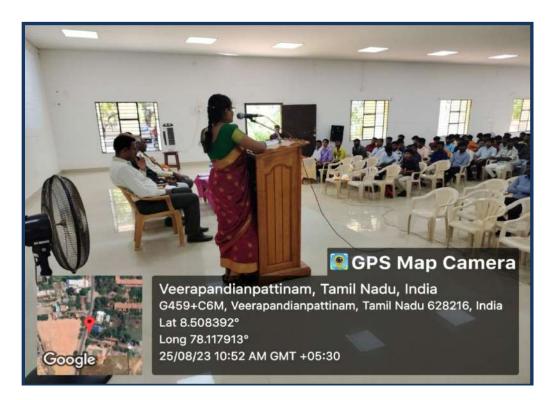

entrepreneurship. He explained the roles of government agencies, incubators, accelerators, and other stakeholders in nurturing and supporting new ventures.

This seminar included interactive sessions and workshops where participants engaged in discussions, brainstorming activities, and case studies. Attendees were encouraged to think critically and apply the concepts they learned to real-world scenarios. Finally, the convenor of the Entrepreneurial Development Cell, propose the vote of thanks to all the contributories for the wellbeing of the seminar.

The one-day seminar on "Entrepreneurial Development: Need of this Hour to Nurturing the Future" successfully accomplished its goal of enlightening participants about the significance of entrepreneurship in today's rapidly changing world.







## Conducted a One Day Seminar on Entrepreneurial Development "Needs of this Hour to Nurturing The Future" on 25.08.2023

| r.    | North Anna Anna Anna Anna Anna Anna Anna Ann |              |                  |
|-------|----------------------------------------------|--------------|------------------|
| S. NO | NAME                                         | CLASS        | SIGNATURE        |
| I     | S. Jogsubash                                 | TI B.Com     | 5. Jugardage     |
| 2.    | J. Bala krishnan                             | IIBcon       | J. Bakkrishman   |
| 3.    | M. Samadurai                                 | W. B. com.   | M. Samadurai     |
| 5     | J-Mohanizay                                  | TT Broom     | J. Maria -       |
| 5.    | C. Mutheranal Prgam