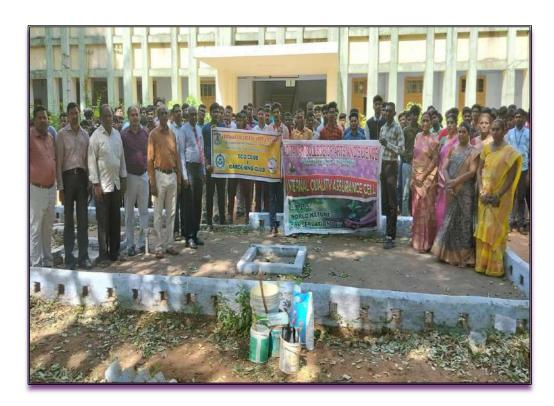

# INTERNAL QUALITY ASSURANCE CELL (IQAC)

Organizes Celebration of

WORLD NATURE CONSERVATION DAY July 28<sup>th</sup> 2023

Date : 28.07.2023

Time: 2.30 PM

Venue: Garden near Vinayagar Temple, College Campus

Welcome Address

**Presidential Address** 

Felicitation

Programme theme

**Conservation Warriors** 

Student Coordination

Vote of Thanks

- : Dr. D. Jim Reeves Silent Night Coordinator IQAC
- : Dr. D.S. Mahendran Principal

: Dr. S. Jeyakumar Secretary

 1. Reduce, Recycle and Reuse of Waste
 2. Conservation of Trees and Plants

> Students from NCC, NSS, YRC and ECO Club

M Selvam I MA Eco

: Dr. R. Sree Devi Assistant Coordinator 1QAC

All are Cordially Invited

Aditanar College of Arts & Science Virapandianpatnam, Tiruchendur-628215 World Nature Conservation Day

Date: 28.07.2023

#### Report

World Nature Conservation Day was observed on 28.07.2023 in our campus. The College Principal Dr.D.S.Mahendran Inaugurated the programme. In his Inaugural address he insisted the need of protection of the earth. He advised the students to maintain the campus clean and avoid the use of plastics. After the Inauguration the students cleaned the campus and collected the wastes and separated them into degradable and non degradable in different sacks. The collected wastes were handed over to the Virapandianpatnam panchayat. Then the students painted the trees for numbering. All the NSS, NCC students and the volunteers of ECO club and Teachers were participated in the programme. Finally Dr.D.Jim Reeves Silent Night, IQAC Co-ordinator thank all the student volunteers involved in the cleaning programme and the Teachers for their support in guiding the students.