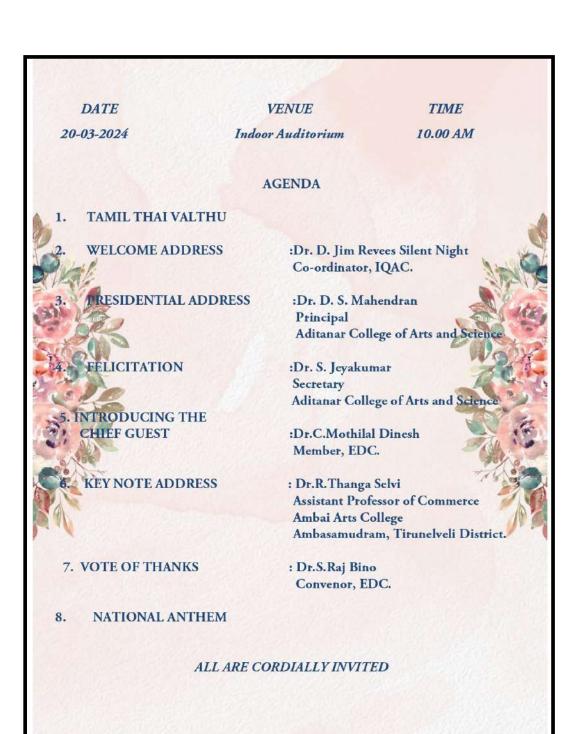

# 4. Conducted a One Day Seminar on Intellectual Property Rights & Patent Filing " A Gateway to Preserve Your Ingenuity" on 19.08.2023

(REACCREDITED IN THE 3<sup>rd</sup> CYCLE WITH 'A' GRADE BY NAAC) VIRAPANDIANPATNAM, TIRUCHENDUR, TUTICORIN DISTRICT TAMIL NADU – 628 216

Internal Quality Assurance Cell

**8**¢

**Entrepreneurial Development Cell** 

**Jointly Organizes** 

**One Day Seminar** 

On

Intellectual Property Rights & Patent Filing

"A Gateway to Preserve Your Ingenuity"

**Resource Person** 

Dr.J. Merrylin Asst. Professor Dept. of Nutrition & Dietetics Sadakatbullah Appah College Tirunelveli Venue: Indoor Auditorium

Date: 19-08-2023

Time: 10 AM.

Dr.D.S.MAHENDRAN Dr.D.JIM REVEES SILENT NIGHT Dr.S.RAJ BINO PRINCIPAL CO-ORDINATOR (IQAC) CONVENOR

# Conducted a One Day Seminar on Intellectual Property Rights & Patent Filing "A Gateway to Preserve Your Ingenuity" on 19.08.2023

property rights (IPR) and the process of patent filing, highlighting their importance in protecting innovative ideas and fostering a culture of entrepreneurship. The seminar was conducted on August 19, 2023, at the Indoor Auditorium, starting at 10 AM. Dr. J. Merrylin, Assistant Professor in the Department of Nutrition & Dietetics at Sadakathullah Appah College, Tirunelveli, was the distinguished resource person for the seminar.