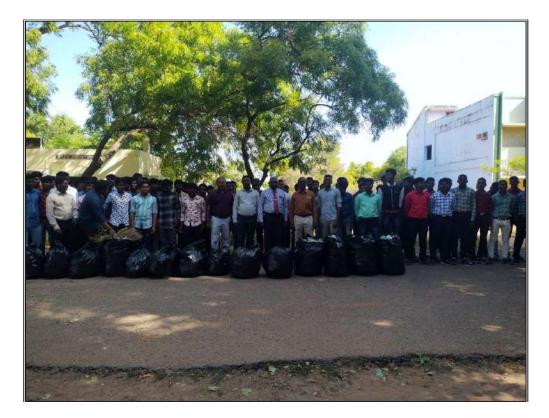

#### Report

World Nature Conservation Day was observed on 28.07.2023 in our campus. The College Principal Dr.D.S.Mahendran Inaugurated the programme. In his Inaugural address he insisted the need of protection of the earth. He advised the students to maintain the campus clean and avoid the use of plastics. After the Inauguration the students cleaned the campus and collected the wastes and separated them into degradable and non degradable in different sacks. The collected wastes were handed over to the Virapandianpatnam panchayat. Then the students painted the trees for numbering. All the NSS, NCC students and the volunteers of ECO club and Teachers were participated in the programme. Finally Dr.D.Jim Reeves Silent Night, IQAC Co-ordinator thank all the student volunteers involved in the cleaning programme and the Teachers for their support in guiding the students.