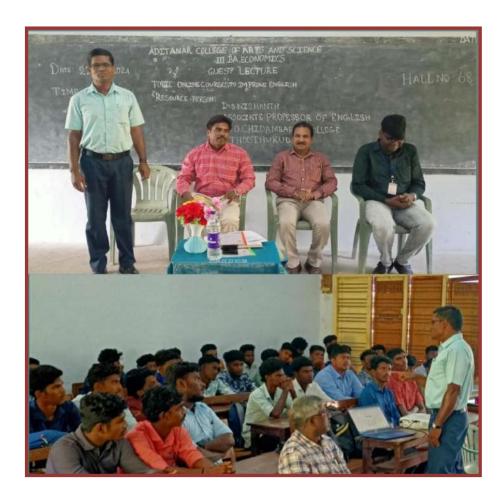

Dr.T.BAI CONVENOR

One day workshop on "Methods of Research in Science and Humanities"

#### (22.08.2023)

In Aditanar college of Arts and Science a one day workshop on "Methods of Research in Science and Humanities" was jointly organized by Internal Quality Assurance Cell (IQAC) and Project, Research and Publication committee on 22.08.2023. Dr. T. Balu Associate Professor and Head of the Department of Physics and Director of Project and Publication committee welcomed the resource person and the participants. The presidential address was given by Dr. D.S. Mahendaran Principal Aditanar College of arts and science and he told in the meeting that, young faculty members of our college should get PhD Guideship. This will lead to the development of research in the college.

The resource person Dr. S. Anna Venus Assistant Professor of Physics and the Director of Energy and Research Centre, St. Xavier's college, Palayamkottai gave the key note address in the workshop. She explained about the intricacies and nuances of writing the research papers, plagiarism checking, selection of high impact factor journals and paraphrasing etc. Finally, Dr. D. Jim Reeves Silent Night coordinator of IQAC proposed vote of thanks at the end of the workshop. Around 40 members from faculty and research scholars attended the workshop.