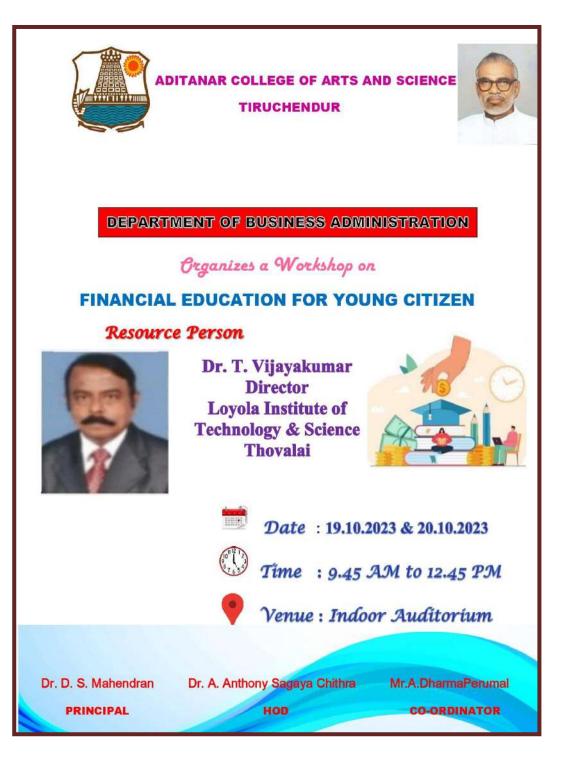

120   | PARTHIBAN .R.                                                                                                               | 1   |            |         | -            |
| 22 2210822    | 20222021506121   | RAJA SEKAR .G.                                                                                                              | 1   |            | -       | -            |
| 23 2210823    | 20222021506122   | SEYAD ABUTHAHIR .A.                                                                                                         | 1   |            |         | -            |
| 24 2210824    | 20222021506123   | SUBRAMANIYAN .S.                                                                                                            |     |            |         | -            |



#### ADITANAR COLLEGE OF ARTS AND SCIENCE VIRAPANDIANPATINAM

#### REPORT ON "FINANCIAL EDUCATION FOR YOUNG CITIZEN" Dated: 19.10.2023

The department of Business Administration organised a workshop on "Financial Education for Young Citizen" on 19.10.2023 in the college Indoor Auditorium. The workshop aimed at equipping the young students with the knowledge and skills essential for making informed the financial decisions which are crucial for a secure and prosperous future.



The programme started with welcome address by Dr. A. Anthony Sagaya Chithra, Head of the department of BBA, followed by the keynote address by the speaker Dr. T. Viyajakumar, Director, Loyola Institute of Technology and Science, Thovalai. He navigated through the complexities of the modern financial landscape and e