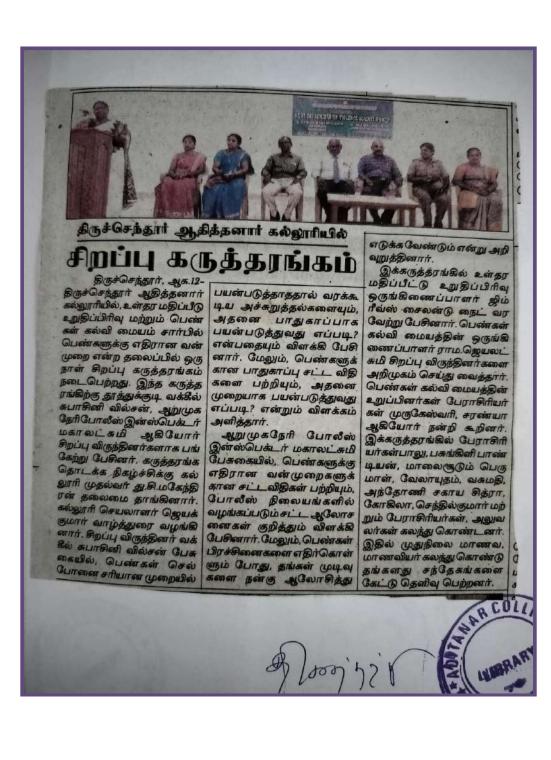

#### Women'sStudyCentre Report

IQAC and Women's Study Center of Aditanar College of Arts and Science organized a oneday seminar on "Violence against Women" which was held at Indoor Auditorium on 11-8-2023.Dr.D.S.Mahendran, Principal, AditanarCollegeof Arts and Science delivered the presidential address. Dr.S.Jeyakumar, Secretary, Aditanar College of Arts and Science felicitated the Programme. Dr.D.JimReevesSilentNight, Co-coordinatorof IQAC welcomedthegathering. Dr.K.Ramajeyalakshmi, Convener, Women's Study Center introduced the chief guests to the audience. S.Subachini Wilson Advocate, Tuticorin and Mrs.Mahalakshmi, Inspector of Police, Arumuganeri were invited as chief guests. Advocate S.Subachini gave use full information to students about the usage of mobile phones. Shefurther explained aboutthe various laws for women's protection and instructed the students how to use those laws properly. Inspector Mrs. Mahalakshmi's speech was lively. She gave life examples from herpersonal experience.Sheadvised the students to improve their decision making skill. All the PG students attended the Programme. Some of the students raised questions and their questions were cleared by the chief guests. Mrs. S. Murugeswari, Assistant Professor of Economics, and Dr.S.Saranya, Assistant Professor of Mathematics proposed vote of thanks. Faculty membersfromvariousdepartments and some office staff members attended the programme.