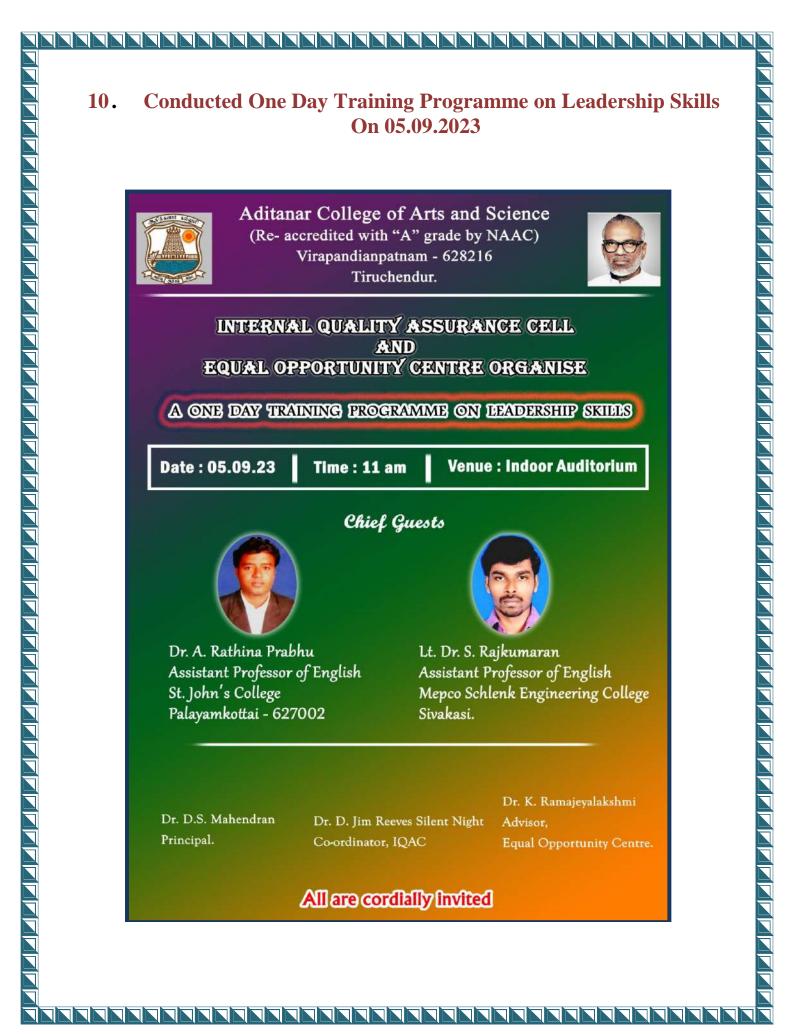

# Conducted a "One Day Seminar on Violence Against Women" On 11.08.2023

# 4. Conducted a One Day Seminar on Intellectual Property Rights & Patent Filing " A Gateway to Preserve Your Ingenuity" on 19.08.2023

(REACCREDITED IN THE 3<sup>rd</sup> CYCLE WITH 'A' GRADE BY NAAC) VIRAPANDIANPATNAM, TIRUCHENDUR, TUTICORIN DISTRICT TAMIL NADU – 628 216