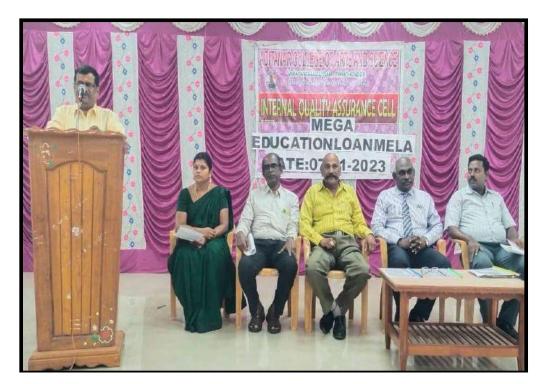

also inaugurate the event. Dr.S. Jeyakumar, Secretary of our College, delivered the Felicitation Address. Mr. P. Vamanan, Tahsildar, to lead the event and list out the benefits of Education Loan. Dr. S.P. Balakrishnan, Head & Assistant Professor Department of Botany, Aditanar College of Arts and Science, Tiruchendur, will explain the various procedures to apply the Education Loan and also create an awareness for the students. Moreover around 129 students from various department participated in this programme. Finally Mrs. G. Parvathi Devi, Assistant professors of Commerce (S.F) - B gave the vote of thanks. The Head of various department and staff members who were actively participated in this programme.

Principal

(Dr. D.S. Mahendran)

Coordinator IQAC (Dr. T. Jim Revees Silent Night)





|       | Aditanar College of Arts and Science<br>Virapandianpatnam<br>Tiruchendur<br>Nominal Roll - 2023-2024<br>I M.SC.CHEMISTRY. |                       |                       |                              |  |  |
|-------|---------------------------------------------------------------------------------------------------------------------------|-----------------------|-----------------------|------------------------------|--|--|
| S.No. | Roll No                                                                                                                   | Name                  |                       |                              |  |  |
| 1     | 2320301                                                                                                                   | AISHWAR