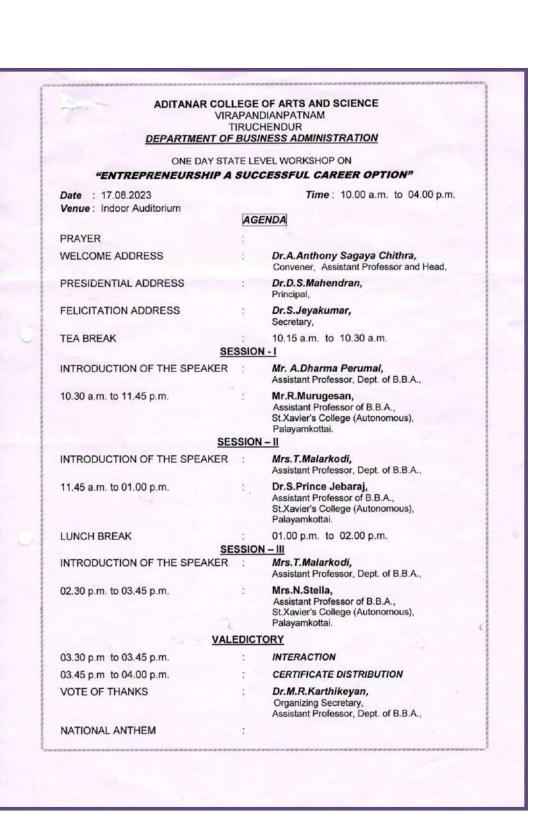

# Conducted a "Career Opportunities in Private and Public Sector" On 14.08.2023

Signature Name NO. Class H. Ahamed Yahya Ahamed yokya 01 B.SC CS [S.F] M Fratash 02 Ref-8 Bige es [s.F] 3 P. Jaya Kumar P.S. B.Sc Physics m. Guehan. 4 B.Sc' Physics Selva Suriya 5. Bee Physics Bee Physics 5 John Swing M. JANAMAY JEVARAJAN H. Ten 6 Bsc. Physics G. Arwin Legozy Rodnego 7 \$ Marionettes ASC Physics S.Manomuthu 8 B.sc Physics A. A. Muthu Kumar. A. Muthu Kumar 9. C. Dive Islan IL M.A ECONOMICE S. 10-BSC. Physics . C. Diarochart c. Dava chardran 11) A.Sivamathavan. BSC Maths Assametheran 12) BSC Maths - I Veluminger 1. Vehnurugan : 125 288 1 13. BSC Maths M. Sive munge M. Siva mutugan. 14. 15. BSC Mether. S. Lilisi S. Sibinaj J. Doj Livingst BSc Maths J. Raj Livingston 16. 17. M. Thanga Navesh B.sc Maths M. Thorgennesh Boc . matthe T. Adityan TAL 18. R. Mari Selvam B.Sc. mathematics R. Marisch 19. J. Jos Basi A Juio to Covoi 20. Bic Mathy CI. Von Jackesh Cent BSC. Maths 21 H. Alether Gomesty P. Samson B. A. English ce.fld 2 P.B-1.14 1 1. B.A. English