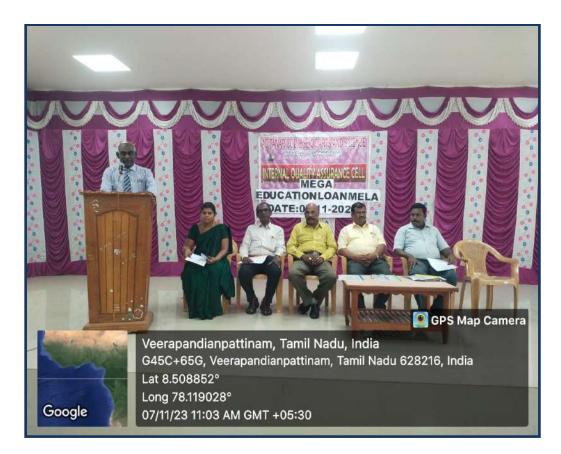

d also inaugurate the event. Dr.S. Jeyakumar, Secretary of our College, delivered the Felicitation Address. Mr. P. Vamanan, Tahsildar, to lead the event and list out the benefits of Education Loan. Dr. S.P. Balakrishnan, Head & Assistant Professor Department of Botany, Aditanar College of Arts and Science, Tiruchendur, will explain the various procedures to apply the Education Loan and also create an awareness for the students. Moreover around 129 students from various department participated in this programme. Finally Mrs. G. Parvathi Devi, Assistant professors of Commerce (S.F) - B gave the vote of thanks. The Head of various department and staff members who were actively participated in this programme.

Principal

(Dr. D.S. Mahendran)

Coordinator IQAC (Dr. T. Jim Revees Silent Night)





|       | Aditanar College of Arts and Science<br>Virapandianpatnam<br>Tiruchendur<br>Nominal Roll - 2023-2024<br>I M.SC.CHEMISTRY. |                       |                       |                              |  |  |
|-------|---------------------------------------------------------------------------------------------------------------------------|-----------------------|-----------------------|------------------------------|--|--|
| S.No. | Roll No                                                                                                                   | Name                  |                       |                              |  |  |
| 1     | 2320301                                                                                                                   | AISHW