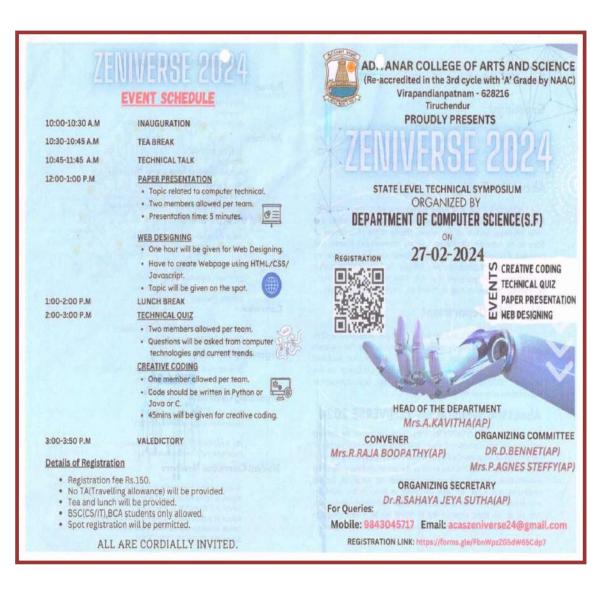

The current procedures for plastic waste management can be enhanced by creating an awareness from an elementary level with the co-operation of educational institutions and thereby establishing the units for city waste disposal at a larger scale. Also to follow the routes to manufacture biodegradable plastics in order to eliminate the waste management problems at the manufacturing level itself.