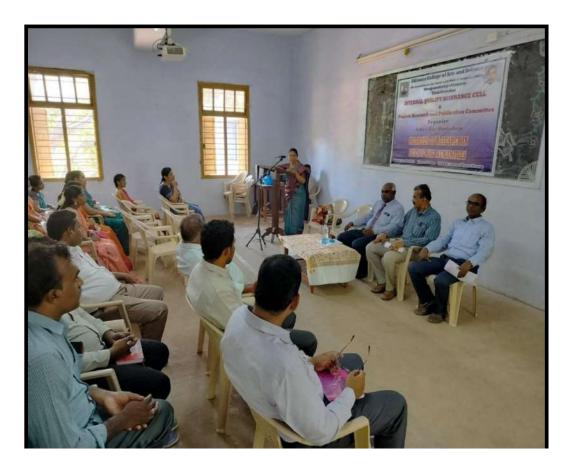

#### (22.08.2023)

In Aditanar college of Arts and Science a one day workshop on "Methods of Research in Science and Humanities" was jointly organized by Internal Quality Assurance Cell (IQAC) and Project, Research and Publication committee on 22.08.2023. Dr. T. Balu Associate Professor and Head of the Department of Physics and Director of Project and Publication committee welcomed the resource person and the participants. The presidential address was given by Dr. D.S. Mahendaran Principal Aditanar College of arts and science and he told in the meeting that, young faculty members of our college should get PhD Guideship. This will lead to the development of research in the college.

The resource person Dr. S. Anna Venus Assistant Professor of Physics and the Director of Energy and Research Centre, St. Xavier's college, Palayamkottai gave the key note address in the workshop. She explained about the intricacies and nuances of writing the research papers, plagiarism checking, selection of high impact factor journals and paraphrasing etc. Finally, Dr. D. Jim Reeves Silent Night coordinator of IQAC proposed vote of thanks at the end of the workshop. Around 40 members from faculty and research scholars attended the workshop.