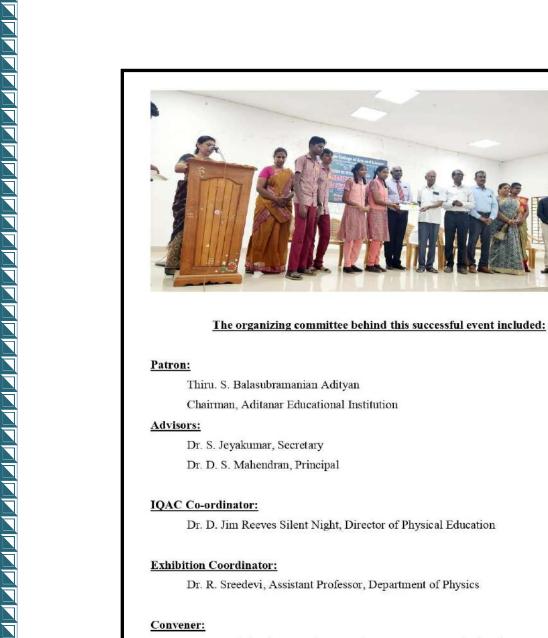

#### **Organizing Secretary:**

Dr. I. AbulKalam Azath, Assistant Professor, Department of Chemistry

#### Committee Members:

Dr. I. Sehar, Assistant Professor, Department of Physics.
Dr. C. Sivamurugan, Assistant Professor of Economics.
Dr. K. Bageerathi, Assistant Professor of Mathematics.
Dr. G. Vasuki, Assistant Professor of Physics.
Dr. S. Shenbaga Devi, Assistant Professor of Mathematics.
Dr. C. Mothilal Dinesh, Assistant Professor of English.
Mr. S. SirilArun, Assistant professor of Commerce.
Dr. S. Thiruselvan, Assistant Professor of Commerce.
Mr. D. Jayaraman, Assistant Professor of Botany.
Dr. S. Lokkirubahar, Assistant Professor of PG Zoology