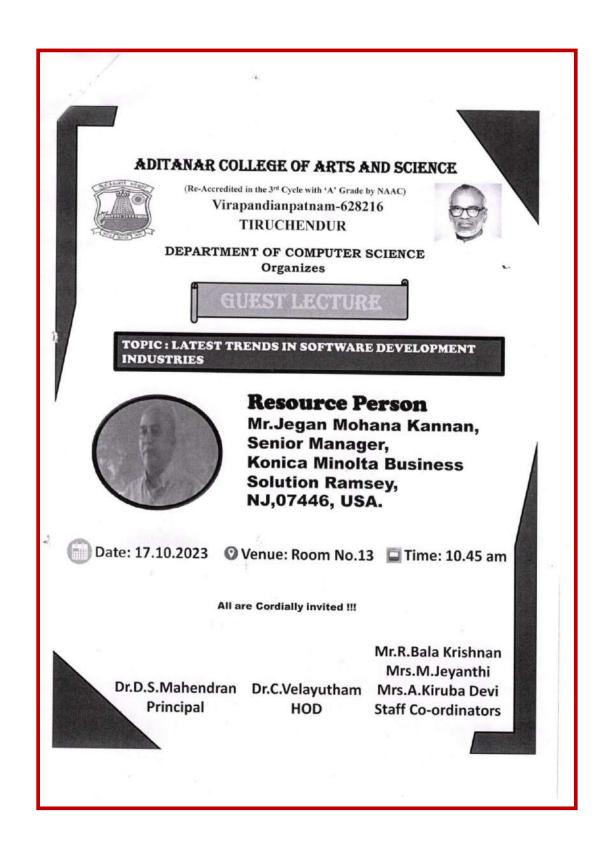

## Conducted a One Day Seminar on Intellectual Property Rights & Patent Filing "A Gateway to Preserve Your Ingenuity" on 19.08.2023

Name S.NO . Signature class 5. Snow Antony Bloowin I Blom(SF)A り -97 S. Sanjew Kumar. 2. IL B. com (SK)A / K. Mari Vestua 3 IT R. comes FX Kill S. Nuther Rajesh. IL B. COM (SIF)A 4. 5.) A Ahamed Safor IL B. Com (SE)A 6, C. Siva Shine 1.3.com (5.F) A M. Koushik Nachan II.B. com (S.F) A Koushik Nadhan 8) k. maricham I B. com (Regulo) k. manickam 9) R. Saryay I B. com (Regular) Rhis I B. com (Rogular) Cr. Duni 10. Gr. Derargy D. Aathivel I.B. COM (regula) Pratine 11. 131 J. JEFFRIN IT B. COM(S.F) & STORADIN 12] E Espatri muthe JECOM (Regular) EEM 14 K. Abdus Rahman TE B. COM (reques) 10 Pot 15 M.N. Seyed Fahim II D. com (Bogular) Seyed Fahim 16) m. Vana mari muther 12. B. com (negalar) miling IT B. Com (Regular) Clutty 17) C. Hakhim I BEF maths : TROutigan 18 T. Aditson 11. B. Com R. Livingston 19. R. Wingston SIMONRAL C. Compet 20 c. hanjith TI .B.com Pivinotherunos 21 Pivinoth yuman ... II-B.com