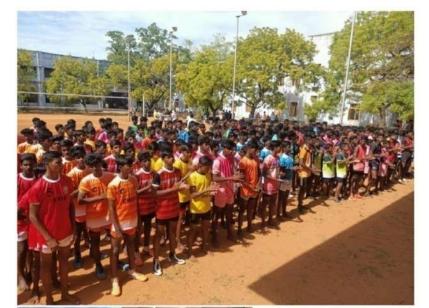

## 6. Conducted A Science exhibition on Strategies for Effective Plastic Waste Management on 24.08.2024

amount of plastic waste in day to day life. In order to provide awareness of their routine management as a part of our lifestyle, the IQAC of Aditanar College of Arts and Science organised an Inter-School Science Exhibition "ADITANAR-SCI-EXPO-2023" on "Strategies for plastic waste management" on 24 August 2023 for IX, X, XI, XII students. The exhibition illustrated different methods that can be applied to treat plastic wastes so that the plastic life can be cyclic. The applications of these methods will save the lives of people, animals, and the environment by saving a lot of money by recycling raw-materials and reusing plastics.

Starting with the inauguration, followed by the exhibition of the models in the physics, chemistry, computer science, mathematics botany and zoology lab and ending with

the valediction, the event went whole day long. Inspired, encouraged and motivated by the teachers and the parents, the budding scientists of various schools displayed different models and experiments with great enthusiasm and excitement. 38 teams from 21 schools participated in the exhibition and various schools visited the exhibition making a total strength of around 860 students. The exhibition was followed by a sumptuous lunch and a Valedictory session.