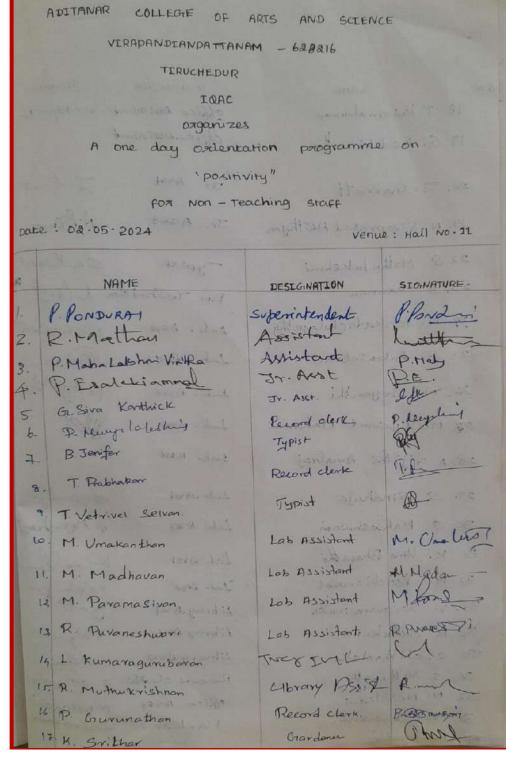

S.NO. Name Signature R Jeba Shibiya I M So Maltin 104 of foto - Suby 9 a c. soumiya. (II HSc Halle. 105 2 Bur E. Kimthige I. M.sr Modly 106 I talling C. Granishka Anardhi 107 O. MAC Maths S. Asha I MA English. 108: S. Why I NA . Egglink Buvaneshuari. B Auf 109 . E sakki Raja Brinda S ERROY 11 110 AMuthumathy I MSc. Chemistry A. Muthumathi (1). Theme Ky K.R. Fahima zulfa 1/ 112. de J. Anuriya 113. Nac 14. N. Aishwarya. 115. S. Jenisathul marcinga 116. A. Tharani 117 - M. shemorin primi 118. M. Sankara Gromathi " N.d.b 11 q. N. Subbu latahmi " K. Protherba 11 120. K. pradceba M. Subastar 121. M. ubachoe 11 5. Vikname AK.santhoth 122. S. Viteraman V. Saravana 11 123. Ak santuosh 6-6-000 124. V. Saravana Kumar P. M.A. Economics 125. C. Sive Balan