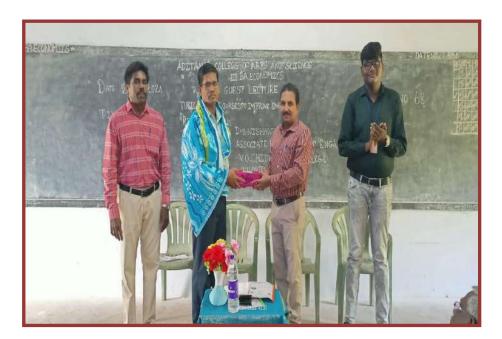

Dr.T.BAI CONVENOR

One day workshop on "Methods of Research in Science and Humanities"

#### (22.08.2023)

In Aditanar college of Arts and Science a one day workshop on "Methods of Research in Science and Humanities" was jointly organized by Internal Quality Assurance Cell (IQAC) and Project, Research and Publication committee on 22.08.2023. Dr. T. Balu Associate Professor and Head of the Department of Physics and Director of Project and Publication committee welcomed the resource person and the participants. The presidential address was given by Dr. D.S. Mahendaran Principal Aditanar College of arts and science and he told in the meeting that, young faculty members of our college should get PhD Guideship. This will lead to the development of research in the college.

The resource person Dr. S. Anna Venus Assistant Professor of Physics and the Director of Energy and Research Centre, St. Xavier's college, Palayamkottai gave the key note address in the workshop. She explained about the intricacies and nuances of writing the research papers, plagiarism checking, selection of high impact factor journals and paraphrasing etc. Finally, Dr. D. Jim Reeves Silent Night coordinator of IQAC proposed vote of thanks at the end of the workshop. Around 40 members from faculty and research scholars attended the workshop.