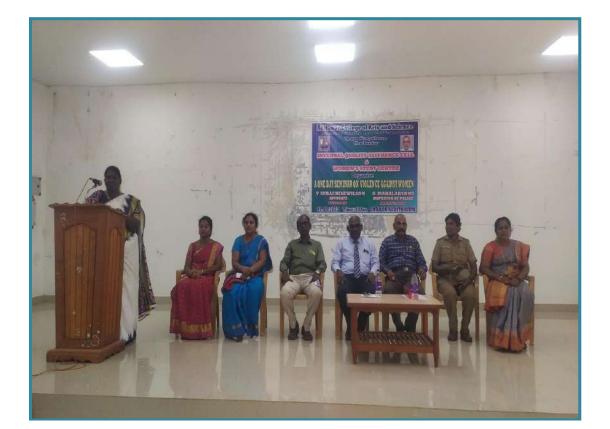

#### Women'sStudyCentre Report

IQAC and Women's Study Center of Aditanar College of Arts and Science organized a oneday seminar on "Violence against Women" which was held at Indoor Auditorium on 11-8-2023.Dr.D.S.Mahendran, Principal, AditanarCollegeof Arts and Science delivered the presidential address. Dr.S.Jeyakumar, Secretary, Aditanar College of Arts and Science felicitated the Programme. Dr.D.JimReevesSilentNight, Co-coordinatorof IQAC welcomedthegathering. Dr.K.Ramajeyalakshmi, Convener, Women's Study Center introduced the chief guests to the audience. S.Subachini Wilson Advocate, Tuticorin and Mrs.Mahalakshmi, Inspector of Police, Arumuganeri were invited as chief guests. Advocate S.Subachini gave use full information to students about the usage of mobile phones. Shefurther explained aboutthe various laws for women's protection and instructed the students how to use those laws properly. Inspector Mrs. Mahalakshmi's speech was lively. She gave life examples from herpersonal experience.Sheadvised the students to improve their decision making skill. All the PG students attended the Programme. Some of the students raised questions and their questions were cleared by the chief guests. Mrs. S. Murugeswari, Assistant Professor of Economics, and Dr.S.Saranya, Assistant Professor of Mathematics proposed vote of thanks. Faculty membersfromvariousdepartments and some office staff members attended the programme.