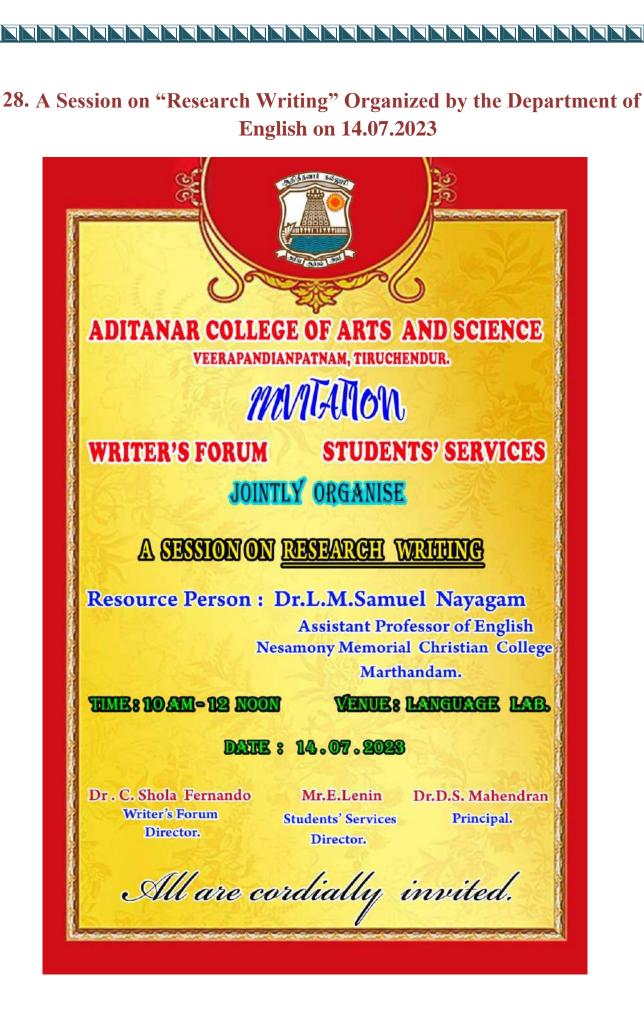

#### REPORT- CAREER GUIDENCE CELL PROGRAMME

ORGANISED BY IQAC

DATE:14.08.2023

IQAC of our college and career Guidance cell jointly organised on 14.08.2023 (Monday) at indoor auditorium. A guest lecture on the topic "Job opportunities in private and public sector" Dr Elangovan Asst.prof .of Physics Pachayappa college Chennai was as resource person during the session our respected principal Dr D.S Mahendren was presented presidential address and presided over to function. Director of IQAC Dr Jim Rivees silent Night gave welcome address, Deputy director of Dr Maruthiah Pandian gave brief introduction about the chief guest. Resource person explained about the job opportunities available in the private and public sector in elaborate manner. The students also eagerly and enthusiastically participated in the guest lecture and finally, Director of career guidance cell Dr.I sehar gave vote of thanks.