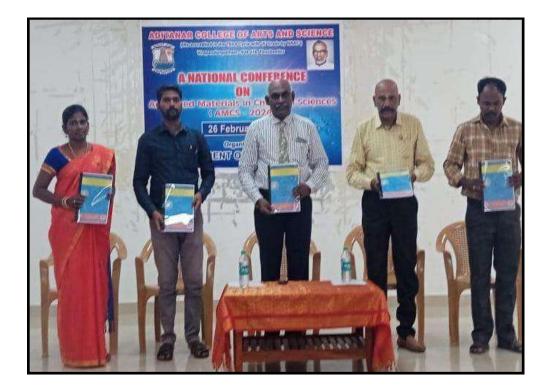

#### ABOUT THE SCIENCE EXHIBITION

The main aim of this science exhibition-2023 is to develop scientific knowledge and temper to the school students to achieve their integrated development. This can be attained with the practical approach through education.