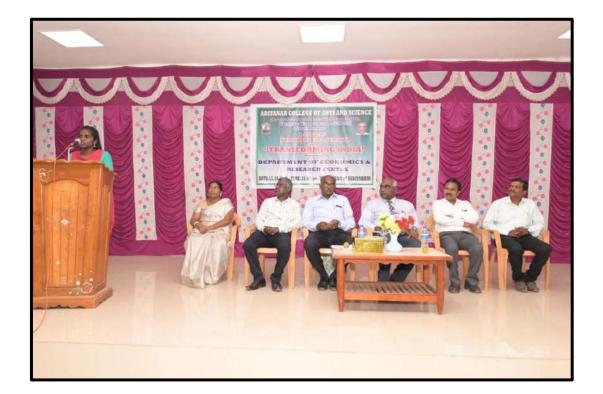

A significant portion of the seminar was dedicated to explaining the step-by-step process of filing a patent application. Dr. Merrylin provided insights into drafting patent claims, preparing the patent specification, conducting prior art searches, and navigating through the patent office procedures. Attendees gained insights into best practices for maximizing the chances of patent approval.