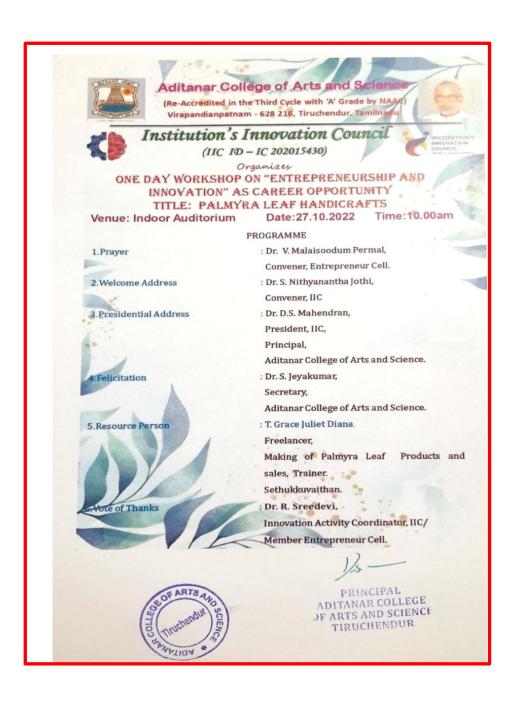

pants: 43

Topic: "Job opportunities in Arab countries"

Remarks by the Resource person.



Aditanar College of Arts And Science TIRUCHENDUP

Dr.C.RAMESH
Associate Professor & Head
Department of Foore lics &
Research Centre
Aditanar College, Tiruchendur

Mr. P. PALAVESAMUTHU)

# 22. Guest Lecture on "Cyber Crimes" Organized By Department of Chemistry on 16.09.2022



# 23. Association Inauguration: Topic "Job Opportunities for Economics Students" Organized by Department of Economics



# 24. "Career Guidance about Tamil Nadu Government Fisheries and Fisherman Welfare Opportunities" Organized by Department of PG Zoology on 18.10.2022





25. One Day Workshop on "Entrepreneurship and Innovation" as Career Opportunity with the title "Palmyra Leaf Handicrafts" Organized by IIC on 27.10.2022



One Day Workshop on "Entrepreneurship and Innovation" as Career Opportunity with the title "Palmyra Leaf Handicrafts" Organized by IIC on 27.10.2022



ADITANAR COLLEGE OF ARTS AND SCIENCE VIRAPANDIAN PATHAM, TIRUCHETUR Institutions Innovation council (IIC ID - IC202015430) ONE DAY WORKSHOP ON " ENTERPRENEURSHIP AND INNOVATION " AS CAREER OPPORTUNITY TITLE: PALMYRA LEAF HANDICRAFTS Date: 27.10 2022 Time: 10.00 am ADITANAR COLLEGE OF ARTS AND SCIENCE TIRUCHENDUR Designation Signature NO. Name G. Senthura devi. I M.Sc Maths I . M. A. Erglish. A. J. Ark Jeviscon R. Kavitha DIAN For D. Shalini II. M.A. English D. Shalini 5. M. Jenita Mary S. Muthu Lakshmi J. A. Antony Lenciya s Esakki sathiya R. Dhinga R. Dhivya 84 ... pitinged 11. D. Selva Prisha ( vanas kothokani 12. J. Vanasale thileani I