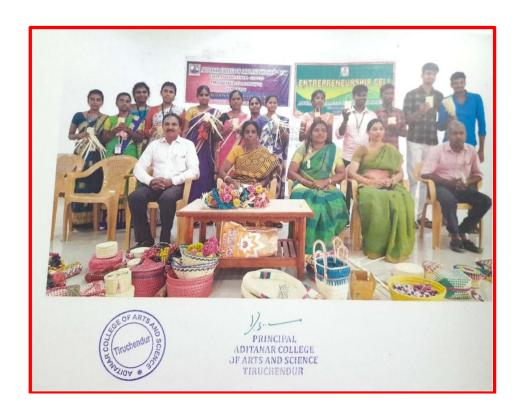

H
Associate Professor & Head
Department of Foore lics &
Research Centre
Aditanar College, Tiruchendur

Mr. P. PALAVESAMUTHU)

# 22. Guest Lecture on "Cyber Crimes" Organized By Department of Chemistry on 16.09.2022



# 23. Association Inauguration: Topic "Job Opportunities for Economics Students" Organized by Department of Economics



# 24. "Career Guidance about Tamil Nadu Government Fisheries and Fisherman Welfare Opportunities" Organized by Department of PG Zoology on 18.10.2022





25. One Day Workshop on "Entrepreneurship and Innovation" as Career Opportunity with the title "Palmyra Leaf Handicrafts" Organized by IIC on 27.10.2022



One Day Workshop on "Entrepreneurship and Innovation" as Career Opportunity with the title "Palmyra Leaf Handicrafts" Organized by IIC on 27.10.2022



ADITANAR COLLEGE OF ARTS AND SCIENCE VIRAPANDIAN PATHAM, TIRUCHETUR Institutions Innovation council (IIC ID - IC202015430) ONE DAY WORKSHOP ON " ENTERPRENEURSHIP AND INNOVATION " AS CAREER OPPORTUNITY TITLE: PALMYRA LEAF HANDICRAFTS Date: 27.10 2022 Time: 10.00 am ADITANAR COLLEGE OF ARTS AND SCIENCE TIRUCHENDUR Designation Signature NO. Name G. Senthura devi. I M.Sc Maths I . M. A. Erglish. A. J. Ark Jeviscon R. Kavitha DIAN For D. Shalini II. M.A. English D. Shalini 5. M. Jenita Mary S. Muthu Lakshmi J. A. Antony Lenciya s Esakki sathiya R. Dhinga R. Dhivya 84 ... pitinged 11. D. Selva Prisha ( vanas kothokani 12. J. Vanasale thileani I Ma English B. Anusnings 13. B. Armshing M. Chi 14. M. Chinna thas M. Saryather. 15. M. Sargoetha

| eno Namo               | Designation        | gratt