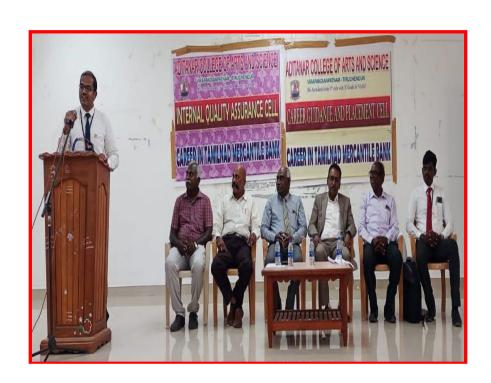

# **IQAC** Activities

2022 - 2023

| S. No | Achievement/Outcomes                                                                                                                         |  |
|-------|----------------------------------------------------------------------------------------------------------------------------------------------|--|
| 1.    | Shiksshak Parv -Teachers day on 06.09.2022                                                                                                   |  |
| 2.    | Guidance To Prepare Papers/Articles on 22.09.2022                                                                                            |  |
| 3.    | Festival Celebration- Saraswathi Pooja on 01.10.2022                                                                                         |  |
| 4.    | A one Day Orientation Program for Young Faculty Members<br>Entitled on ACAS in higher Education Yesterday, Today &<br>Tomorrow on 01.10.2022 |  |
| 5.    | Guest Lecture on Preparation for Competitive Exams on 19.10.2022                                                                             |  |
| 6.    | Deepavali Celebration on 21.10.2022                                                                                                          |  |
| 7.    | "Pongal Day celebration" on 13.01.2023                                                                                                       |  |
| 8.    | Cancer Awareness Program on 31.01.2023                                                                                                       |  |
| 9.    | General Health Check –Up Camp on 07.02.2023                                                                                                  |  |
| 10.   | Career Guidance and placement Programme-Tamilnad<br>Mercantile Bank on 09.02.2023                                                            |  |
| 11.   | Youth Festival (ADFEST- 2023) from 13.02.2023 to 17.02.203                                                                                   |  |
| 12.   | A one Day Workshop on Experiential Learning: An Effective Tool To Develop Communication Skills on 23.02.2023                                 |  |
| 13.   | Inter School Science Exhibition<br>Aditanar-Sci-Expo- 2023 on 17.03.2023                                                                     |  |
| 14.   | Community Extension Program on 30.03.2023                                                                                                    |  |
| 15.   | A one Day Workshop on "Intricacies of photography" on 31.03.2023                                                                             |  |
| 16.   | Guest Lecture on "Know About Ourselves" on 31.03.2023                                                                                        |  |
| 17.   | A Guest Lecture on 'Intellectual Property Rights' and 'Pocso' on 24.04.2023                                                                  |  |