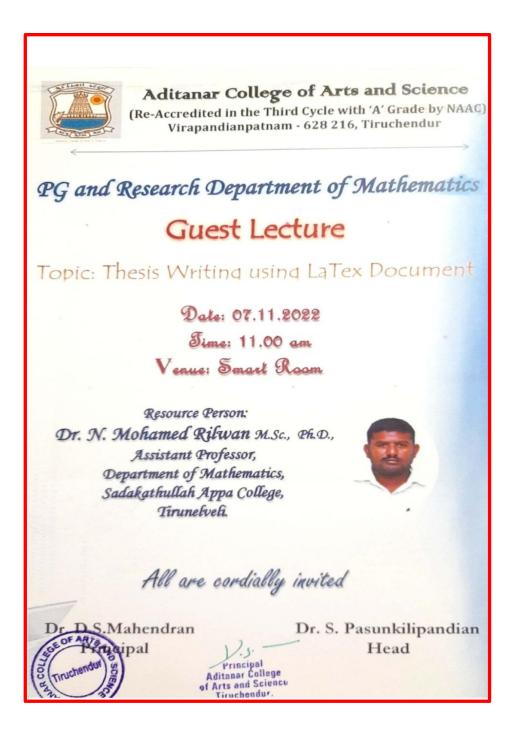

Dr D.S.Mahendran Dr.A.Antony Sagaya Chithra Principal IQAC-Cordinator

Dr.P.Arockia Mary Fdz ACAS Festival Celebration Committee Director

Pooja Date: 01.10.2022 Pooja Time: 11.45 am Venue: Indoor Auditorium