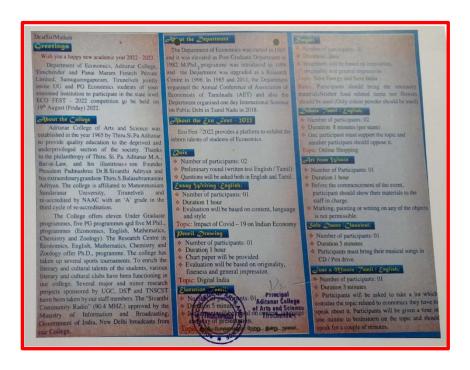

NMAL , XII . C' St. Marks Hs. Sec. School, Mukupin. A.Esakkiammal. M. SANTHANA RAJESHWARI, XII C St. Marks Hr. See. School, Mukuperi. M. Sarthara rajoshuwu 28. C. SWETHA, XII'C' c. dwotha St. Nacks Hr. Sec. School, Mukuperi. A. SANTHAIYA MARZ. 29. A. SANTHANA MARIC St. Marks Hs. Sec. School, Mukuperi 30. S. HART SAKTHI A.S. A. Covernment Boys HA. Sec. School Tisuchendue.

p. Jebanaria Stella. D. Jehan Stell. 9344357255 St. Mark's Hr. Sec. School Mukuperi. Total Number of Schools Participated: 5
Total Number of Escorts (Staff) COFARTS AND IN TOTAL Number of Escorts (Staff) (Nos. S. MURUGESWARI) (DA . P. MARUTHIAH PANDIAN) (DA. C. RAMESH) Convenor, Registration Organising Secretary Convenor Committee

### 20. "State Level Eco Fest- 2022" Organized by Department of Economics on 19.08.2022







#### "State Level Eco Fest 2022" Organized by Department of Economics

| 1- | S. MAHA LAXMI, II B.A. Eco<br>ST. John's college, palayamkottai                                                                                                                                                    | S. Maha Jaxmu                                               |
|----|--------------------------------------------------------------------------------------------------------------------------------------------------------------------------------------------------------------------|-------------------------------------------------------------|
| 2. | S. SORNA SUSTLA, TIL B.A ECO