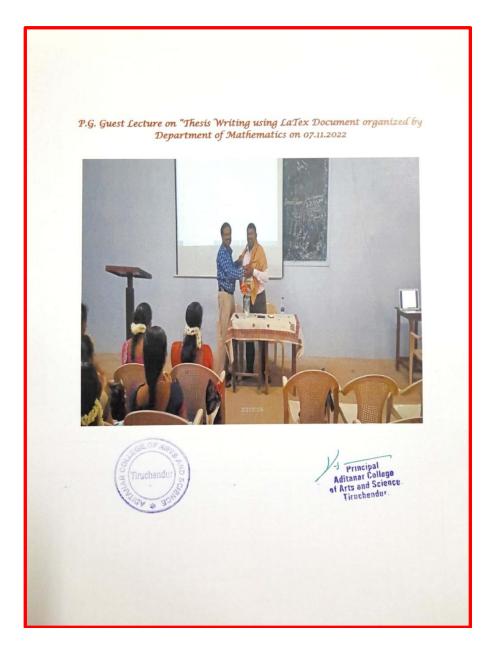

Dr D.S.Mahendran Dr.A.Antony Sagaya Chithra Principal IQAC-Cordinator

Dr.P.Arockia Mary Fdz ACAS Festival Celebration Committee Director

Pooja Date: 01.10.2022 Pooja Time: 11.45 am Venue: Indoor Auditorium