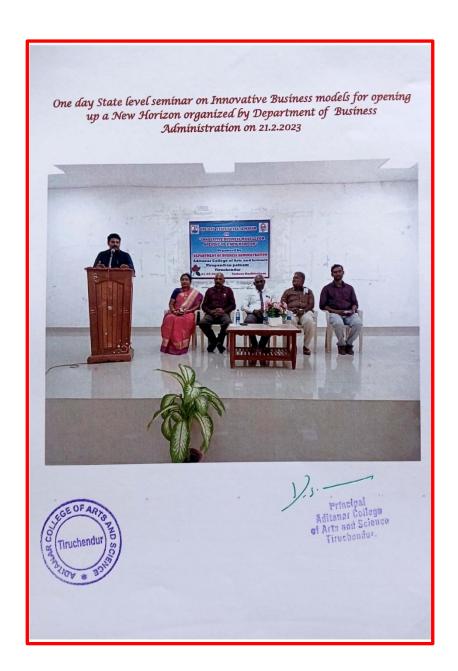

Assistant Professor of Computer Science

22. V. C. LINGESWARI

Assistant Professor of Physics

C. LINGESWARI

Assistant Professor of Physics

C. LINGESWARI

Assistant Professor of Chamitay

Professor of Chamitay