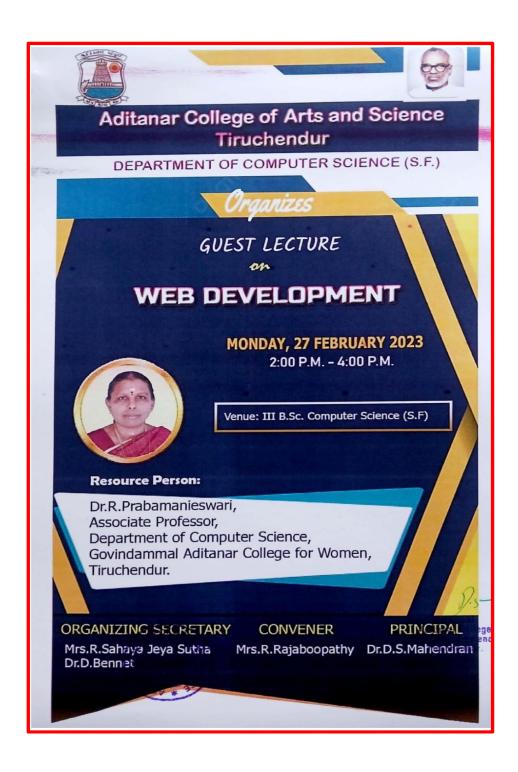

1 M Plut set and 7 Ph.D., Scholars from various colleges and our college were participated in this Seminar.

After the final session the student participants from various colleges gave their feedback about Seminar. Certificates to the participants were distributed by our respected Principal. With the vote of mondelivered by Dr. C. Sundaravadivel, Associate Professor and Head, Department of Zoology and Recollege one of the Convener, the Seminar came to an end with the National Anthem.

CI. C. SUNDAKAYADIVEL ms. M.Phil.B.Eu.Ph.C.
ASSOCIATE PROFESSOR & HEAD
RESEARCH DEPARTMENT OF 700LOGY
ADITANAR COLLEGE OF ARTS AND SCIENCE,
VIRAPANDIANPATNAM - 628 216
IRRUCHENDUR, THOOTHUKUDI DIST.(TA.)



40. Guest Lecture on "Web Development" Organised by Department of ComputerScience (SF) on 27.02.2023



# ADITANAR COLLEGE OF ARTS AND SCIENCE

### TIRUCHENDUR

### Department of Computer Science (S.F)

### Guest Lecture

Speaker : Dr.R.Prabamanieswari,

Designation · Associate Professor, Department of Computer Science,

Govindammal Aditanar College for Women, Tiruchendur

Class : 11 & 111 B.Sc Computer Science (S.F)

Date : 27.02.2023

Time : 02:00 pm - 04:00 pm

Venue : III B.Sc Computer Science (S.F)

Principal
(Dr. D.S. Mahendran)

HOD III-Charge

(Mrs. R. Rajaboopathy)



41. "Discussion on 2023-2024 Union Budget" Organized by Department of Economics on 28.02.2023



# 42. National Level Seminar on "Contemporary Issues in Indian Economy" Organized by Department of Economics on 13.03.2023







43. National Level Conferences "Recent Advances in Environmental and Biological Sciences" (