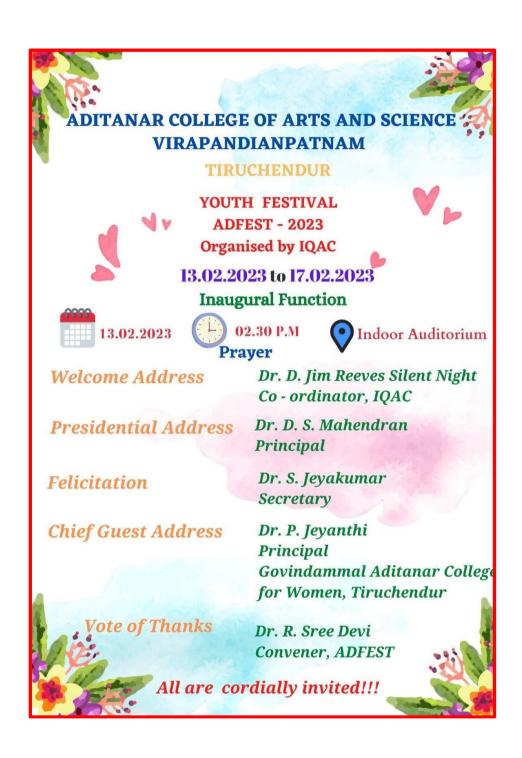

# **IQAC** Activities

2022 - 2023

| S. No | Achievement/Outcomes                                                                                                                         |  |
|-------|----------------------------------------------------------------------------------------------------------------------------------------------|--|
| 1.    | Shiksshak Parv -Teachers day on 06.09.2022                                                                                                   |  |
| 2.    | Guidance To Prepare Papers/Articles on 22.09.2022                                                                                            |  |
| 3.    | Festival Celebration- Saraswathi Pooja on 01.10.2022                                                                                         |  |
| 4.    | A one Day Orientation Program for Young Faculty Members<br>Entitled on ACAS in higher Education Yesterday, Today &<br>Tomorrow on 01.10.2022 |  |
| 5.    | Guest Lecture on Preparation for Competitive Exams on 19.10.2022                                                                             |  |
| 6.    | Deepavali Celebration on 21.10.2022                                                                                                          |  |
| 7.    | "Pongal Day celebration" on 13.01.2023                                                                                                       |  |
| 8.    | Cancer Awareness Program on 31.01.2023                                                                                                       |  |
| 9.    | General Health Check –Up Camp on 07.02.2023                                                                                                  |  |
| 10.   | Career Guidance and placement Programme-Tamilnad<br>Mercantile Bank on 09.02.2023                                                            |  |
| 11.   | Youth Festival (ADFEST- 2023) from 13.02.2023 to 17.02.203                                                                                   |  |
| 12.   | A one Day Workshop on Experiential Learning: An Effective Tool To Develop Communication Skills on 23.02.2023                                 |  |
| 13.   | Inter School Science Exhibition<br>Aditanar-Sci-Expo- 2023 on 17.03.2023                                                                     |  |
| 14.   | Community Extension Program on 30.03.2023                                                                                                    |  |
| 15.   | A one Day Workshop on "Intricacies of photography" on 31.03.2023                                                                             |  |
| 16.   | Guest Lecture on "Know About Ourselves" on 31.03.2023                                                                                        |  |
| 17.   | A Guest Lecture on 'Intellectual Property Rights' and 'Pocso' on 24.04.2023                                                                  |  |