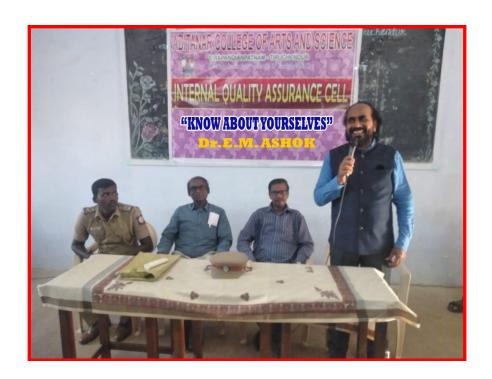

# **5.** Conducted Guest Lecture on Preparation for Competitive Exams on 19.10.2022

# **Preparation for Competitive Exams**

**Chief Guest** 

### MR P Kalaiselvan, I.R.S

Assistant Commissioner of GST & Central Excise, Chennai

**Venue: Smart Room** 

Date:19/10/22 Time: 11:30 AM -12:45PM

DR D S MAHENDRAN PRINCIPAL DR A ANTHONY SAGAYA CHITHRA CO-ORDINATOR IQAC

# "PREPARATION FOR COMPETITIVE EXAM"

Date: 19.10.2022

Time: 11.45 a.m. to 12.45 p.m.

Venue: Smart Room