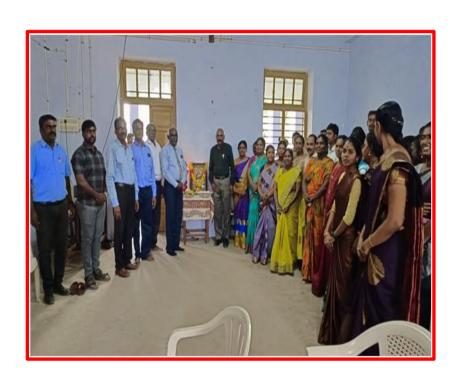

#### 3. Conducted Festival Celebration- Saraswathi Pooja on 01.10.2022

# IQAC & ACAS Festival Celebration Committee

**Celebrates** 

# Saraswathi Pooja

We the members of IQAC and ACAS Festival Celebration Committee cordially invite the Teaching and Non-teaching staff of our college for the celebration of Saraswathi Pooja that will be held in our College Indoor Auditorium on 01.10.2022.

Dr D.S.Mahendran Dr.A.Antony Sagaya Chithra Principal IQAC-Cordinator

Dr.P.Arockia Mary Fdz ACAS Festival Celebration Committee Director

Pooja Date: 01.10.2022 Pooja Time: 11.45 am Venue: Indoor Auditorium

# Conducted Festival Celebration- Saraswathi Pooja on 01.10.2022

4. Conducted a One Day Orientation Programme for Young Facultry Members Entitled on ACAS in Higher Education Yesterday, Today & Tomorrow on 01.10.2022