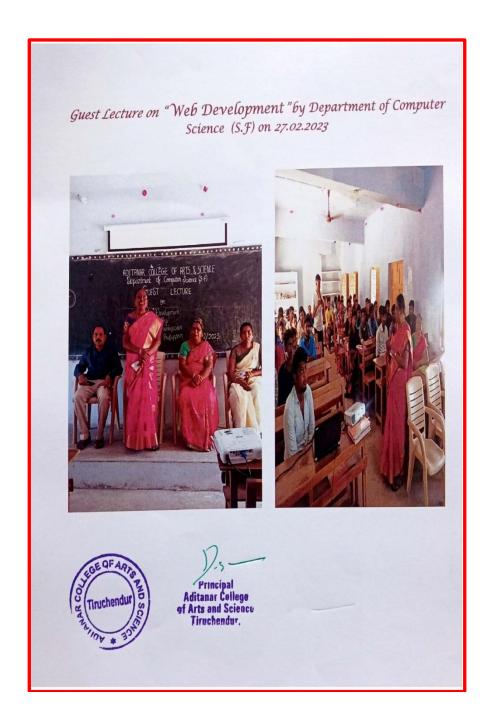

l Anthem.

CI. C. SUNDAKAYADIVEL ms. M.Phil.B.Eu.Ph.C.
ASSOCIATE PROFESSOR & HEAD
RESEARCH DEPARTMENT OF 700LOGY
ADITANAR COLLEGE OF ARTS AND SCIENCE,
VIRAPANDIANPATNAM - 628 216
IRRUCHENDUR, THOOTHUKUDI DIST.(TA.)



40. Guest Lecture on "Web Development" Organised by Department of ComputerScience (SF) on 27.02.2023



# ADITANAR COLLEGE OF ARTS AND SCIENCE

### TIRUCHENDUR

### Department of Computer Science (S.F)

### Guest Lecture

Speaker : Dr.R.Prabamanieswari,

Designation · Associate Professor, Department of Computer Science,

Govindammal Aditanar College for Women, Tiruchendur

Class : 11 & 111 B.Sc Computer Science (S.F)

Date : 27.02.2023

Time : 02:00 pm - 04:00 pm

Venue : III B.Sc Computer Science (S.F)

Principal
(Dr. D.S. Mahendran)

HOD III-Charge

(Mrs. R. Rajaboopathy)



41. "Discussion on 2023-2024 Union Budget" Organized by Department of Economics on 28.02.2023



# 42. National Level Seminar on "Contemporary Issues in Indian Economy" Organized by Department of Economics on 13.03.2023







43. National Level Conferences "Recent Advances in Environmental and Biological Sciences" (RAEBS-2023) Organized by Department of PG Chemistry on 14.03.2023



### ADITANAR COLLEGE OF ARTS AND SCIENCE (Re-accredited with 'A' Grade in the Third cycle by NAAC) VIRAPANDIANPATNAM - 628 216, TIRUCHENDUR PG DEPARTMENT OF CHEMISTRY A National Conference on Recent Advances in Environmental and Biological Sciences (RAEBS-2023) LIST OF FACULTY PARTICIPANTS S.No. Name Designation Poster Attendance Amount Signature presentation certificate M. VIJAYAKUMARI Assistant protessor o