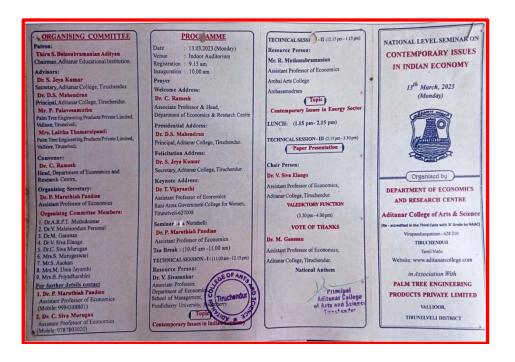

### MR P Kalaiselvan, I.R.S

Assistant Commissioner of GST & Central Excise, Chennai

**Venue: Smart Room** 

Date:19/10/22 Time: 11:30 AM -12:45PM

DR D S MAHENDRAN PRINCIPAL DR A ANTHONY SAGAYA CHITHRA CO-ORDINATOR IQAC