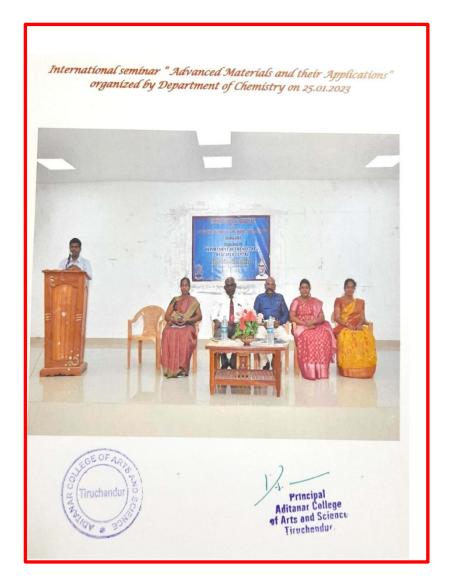

# **Aditanar College Of Arts & Science**

(Re-Accredited in the 3rd cycle with 'A' Grade by NAAC)

Virapandianpatnam, Tiruchendur, Thoothukudi, Tamil Nadu 628216

Internal Quality Assurance Cell

**Organises** 