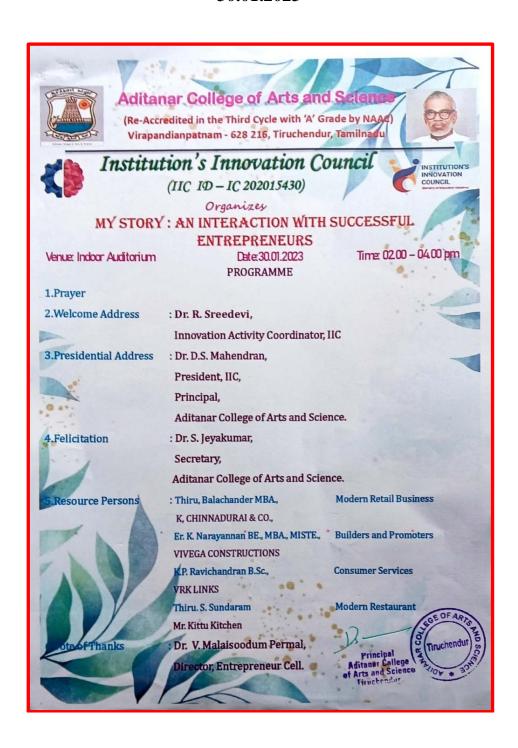

One day Orientation Program for Young Faculty Members

**Entitled** on

ACAS IN HIGHER EDUCATION - YESTERDAY, TODAY & TOMORROW DATE:01/10/2022 AGENDA

TAMIL THAI VAZHTHU

WELCOME ADDRESS: DR A ANTHONY SAGAYA CHITHRA, COORDINATOR IQAC