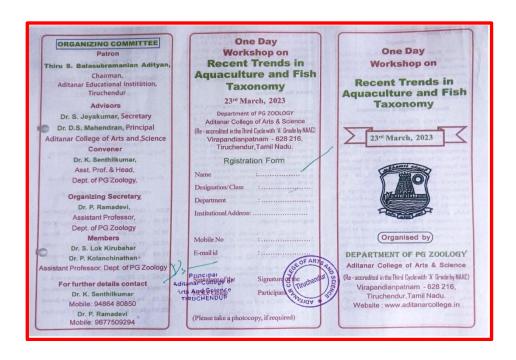

தூக்குதல் பயிற்சி பட்டறை என்ற தலைப்பில் ஒரு நாள் பயிற்சி பட்டறை நடைபெற்றது. பளு தூக்கும் மன்றத்தின் ஒருங்கிணைப்பாளார் பேராசிரியர் உதயவேல் வரவேற்றார். கல்லூரி முதல்வர் து.சி.மகேந்திரன் தலைமை தாங் கினார். கல்லூரி செயலாளர் ஜெயக்குமார் வாழ்த்தி பேசினார். பளு தூக்குதலின் விளைவாக ஏற்படும் உடல் மற்றும் மனநலம் பற்றிய கருத்துக்களை சிறப்பு விருந்தினர் உடற்பயிற்சியாளர் (ar College and Science உடற்பயிற்சி இயக்குனர் ஜிம்ரீவ்ஸ் சைலண்ட் நடை பளு தூக் மக்குவன் கல்வரு முன்றைகள் குறித்து கலந்துரையாடினார். மன்ற இயக்குனர் கேர்ந்த மாணவர்களை வழிநடத்தினார். இதில் பல்வேறு துறைகளை சேர்ந்த மாணவர்கள் கலந்துகொண்டனர். பளு தாக்கும் மன்றத்தின் இயக்குனர் பேராசிரியர் தாவீது ராஜா நன்றி கூறினார்.

# 45. One Day Workshop on "Recent Trends in Aquaculture and Fish Taxonomy" Organized by Department of PG Zoology on 23.03.2023



#### The department of PG Zoology was established in the year 2011 with M.Sc Zoology programme. Subsequently MPhil Zoology was started in 2013. We provide Greetings! RESOURCE PERSONS Our department of PG Zoology, Aditanar College of Arts and Science, Tiruchendur welcomes you and your students, scholars Dr. R. Kumar diciplined quality education. Our students received 3 Gold Medals and got 12 university Assistant Professor, Department of Fisheries Science. presence and intellectual sharing in the one day workshop on "Recent Trends In Aquaculture and Fish Taxonomy" to be held on ranks in M.S University Examinations so far Alagappa University About the Workshop Karaikudi - 630003 23 March 2023 (Thursday). Our India is the second largest fish producing country in the world. In our aquaculture