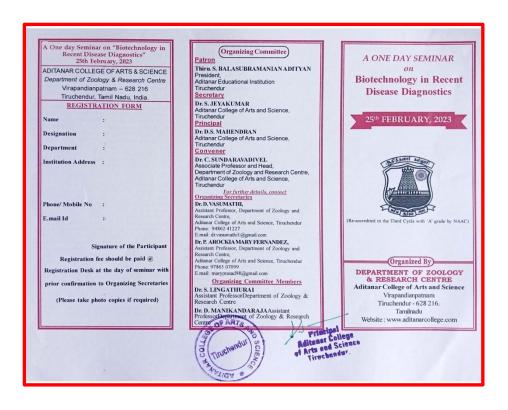

## **Aditanar College Of Arts & Science**

(Re-Accredited in the 3rd cycle with 'A' Grade by NAAC)
Virapandianpatnam, Tiruchendur, Thoothukudi, Tamil Nadu 628216