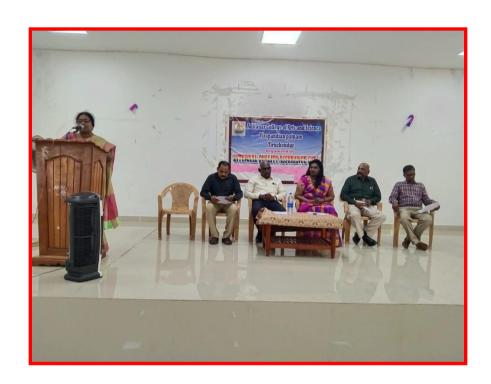

#### 3. Conducted Festival Celebration- Saraswathi Pooja on 01.10.2022

# IQAC & ACAS Festival Celebration Committee

**Celebrates** 

# Saraswathi Pooja

We the members of IQAC and ACAS Festival Celebration Committee cordially invite the Teaching and Non-teaching staff of our college for the celebration of Saraswathi Pooja that will be held in our College Indoor Auditorium on 01.10.2022.

Dr D.S.Mahendran Dr.A.Antony Sagaya Chithra Principal IQAC-Cordinator

Dr.P.Arockia Mary Fdz ACAS Festival Celebration Committee Director

Pooja Date: 01.10.2022 Pooja Time: 11.45 am Venue: Indoor Auditorium

# Conducted Festival Celebration- Saraswathi Pooja on 01.10.2022

4. Conducted a One Day Orientation Programme for Young Facultry Members Entitled on ACAS in Higher Education Yesterday, Today & Tomorrow on 01.10.2022