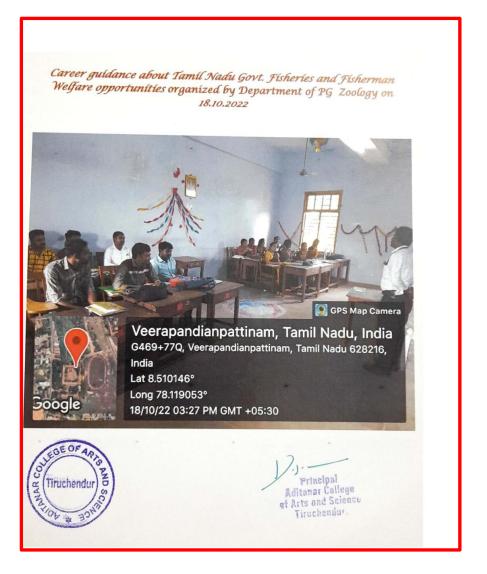

2-3 pm.

Venue: Hall No.68

Resource person:

Mr. P. palavesamuthu

Operations Manages

Crolden palm petroleum Servica

Company, kerwait.

Number of participants: 43

Topic: "Job opportunities in Arab countries"

Remarks by the Resource person.



Aditanar College of Arts And Science TIRUCHENDUP

Dr.C.RAMESH
Associate Professor & Head
Department of Foore lics &
Research Centre
Aditanar College, Tiruchendur

Mr. P. PALAVESAMUTHU)

# 22. Guest Lecture on "Cyber Crimes" Organized By Department of Chemistry on 16.09.2022



# 23. Association Inauguration: Topic "Job Opportunities for Economics Students" Organized by Department of Economics



# 24. "Career Guidance about Tamil Nadu Government Fisheries and Fisherman Welfare Opportunities" Organized by Department of PG Zoology on 18.10.2022





25. One Day Workshop on "Entrepreneurship and Innovation" as Career Opportunity with the title "Palmyra Leaf Handicrafts" Organized by IIC on 27.10.2022



One Day Workshop on "Entrepreneurship and Innovation" as Career Opportunity with the title "Palmyra Leaf Handicrafts" Organized by IIC on 27.10.2022



ADITANAR COLLEGE OF ARTS AND SCIENCE VIRAPANDIAN PATHAM, TIRUCHETUR Institutions Innovation council (IIC ID - IC202015430) ONE DAY WORKSHOP ON " ENTERPRENEURSHIP AND INNOVATION " AS CAREER OPPORTUNITY TITLE: PALMYRA LEAF HANDICRAFTS Date: 27.10 2022 Time: 10.00 am ADITANAR COLLEGE OF ARTS AND SCIENCE TIRUCHENDUR Designation Signature NO. Name G. Senthura devi. I M.Sc Maths I . M. A. Erglish. A. J. Ark Jeviscon R. Kavitha DIAN For D. Shalini II. M.A. English D. Shalini 5. M. Jenita Mary