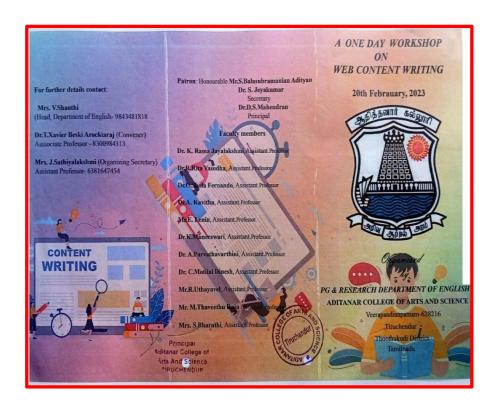

18. V. S. JEYAPARVATHI,

Assistant Porfessor of Mathematics

R. MATHIVATHANI,

Assistant Professor of Economics

P. Priyadhouf

Assistant Professor of Economics

P. Priyadhouf

21. V. M. BIRUNTHA,