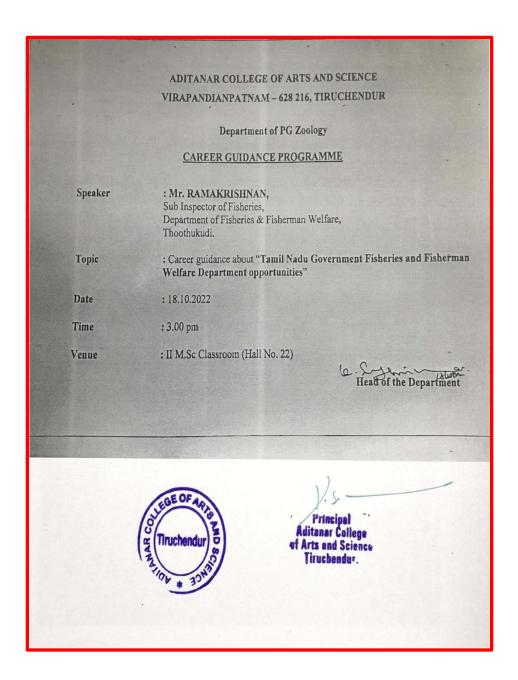

: 2-3 pm.

Venue: Hall No.68

Resource person:

Mr. P. palavesamuthu

Operations Manages

Crolden palm petroleum Servica

Company, kerwait.

Number of participants: 43

Topic: "Job opportunities in Arab countries"

Remarks by the Resource person.



Aditanar College of Arts And Science TIRUCHENDUP

Dr.C.RAMESH
Associate Professor & Head
Department of Foore lics &
Research Centre
Aditanar College, Tiruchendur

Mr. P. PALAVESAMUTHU)

# 22. Guest Lecture on "Cyber Crimes" Organized By Department of Chemistry on 16.09.2022



# 23. Association Inauguration: Topic "Job Opportunities for Economics Students" Organized by Department of Economics



# 24. "Career Guidance about Tamil Nadu Government Fisheries and Fisherman Welfare Opportunities" Organized by Department of PG Zoology on 18.10.2022





25. One Day Workshop on "Entrepreneurship and Innovation" as Career Opportunity with the title "Palmyra Leaf Handicrafts" Organized by IIC on 27.10.2022



One Day Workshop on "Entrepreneurship and Innovation" as Career Opportunity with the title "Palmyra Leaf Handicrafts" Organized by IIC on 27.10.2022



ADITANAR COLLEGE OF ARTS AND SCIENCE VIRAPANDIAN PATHAM, TIRUCHETUR Institutions Innovation council (IIC ID - IC202015430) ONE DAY WORKSHOP ON " ENTERPRENEURSHIP AND INNOVATION " AS CAREER OPPORTUNITY TITLE: PALMYRA LEAF HANDICRAFTS Date: 27.10 2022 Time: 10.00 am ADITANAR COLLEGE OF ARTS AND SCIENCE TIRUCHENDUR Designation Signature NO. Name G. Senthura devi. I M.Sc Maths I . M. A. Erglish. A. J. Ark Jeviscon R. Kavitha DIAN For D. Shalini II. M.A. English D. Shalini 5. M. Jenita Ma