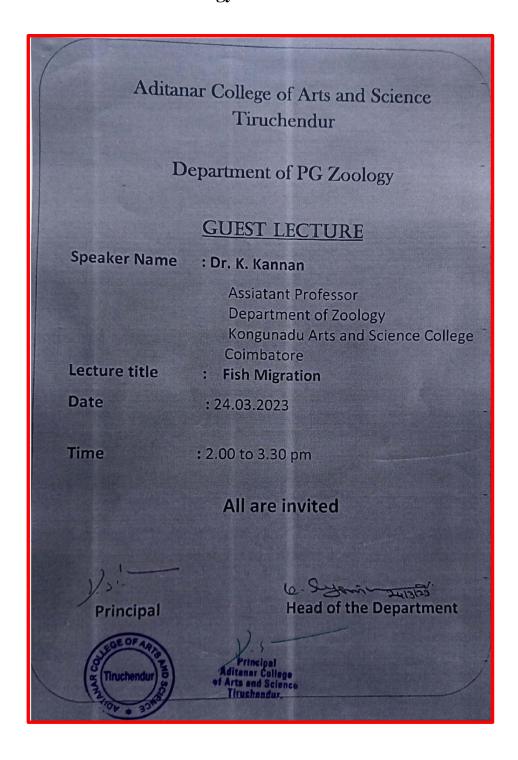

#### PROGRAMME

**PRAYER** 

WELCOME ADDRESS

Dr.A.ANTHONY SAGAYA CHITHRA,

Coordinator, IQAC,

PRESIDENTIAL ADDRESS

Dr.D.S.MAHENDRAN,

Principal,