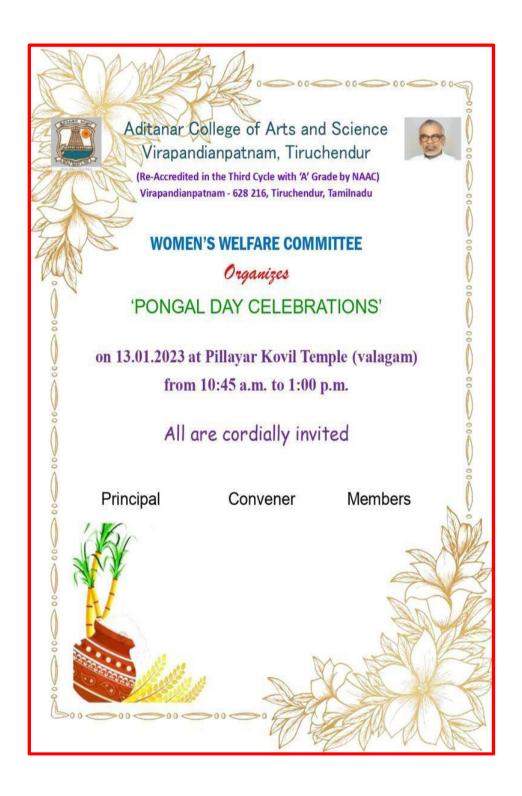

#### 3. Conducted Festival Celebration- Saraswathi Pooja on 01.10.2022

# IQAC & ACAS Festival Celebration Committee

**Celebrates** 

# Saraswathi Pooja

We the members of IQAC and ACAS Festival Celebration Committee cordially invite the Teaching and Non-teaching staff of our college for the celebration of Saraswathi Pooja that will be held in our College Indoor Auditorium on 01.10.2022.

Dr D.S.Mahendran Dr.A.Antony Sagaya Chithra Principal IQAC-Cordinator

Dr.P.Arockia Mary Fdz ACAS Festival Celebration Committee Director

Pooja Date: 01.10.2022 Pooja Time: 11.45 am Venue: Indoor Auditorium