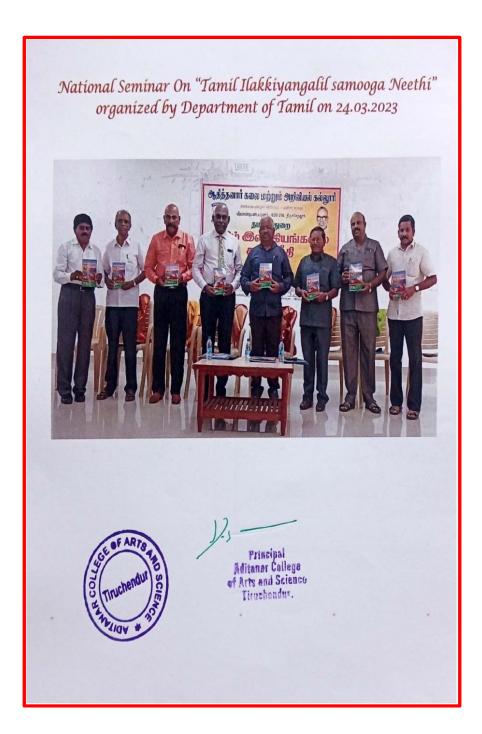

# "PREPARATION FOR COMPETITIVE EXAM"

Date: 19.10.2022

Time: 11.45 a.m. to 12.45 p.m.

Venue: Smart Room