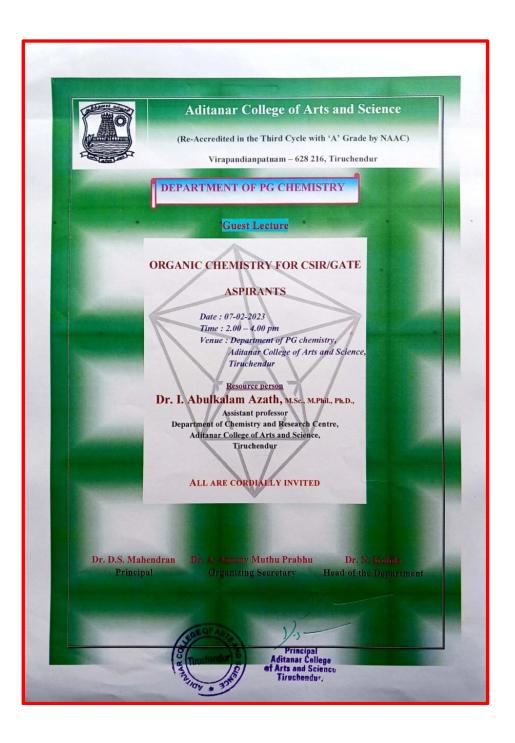

#### TEA BREAK

Session-1 (10:30 AM - 11:45AM): DR.T.BALU, Head & Asso. Prof. in Physics

11:45 AM - 12:45 PM : SARASWATI PUJA CELEBRATION