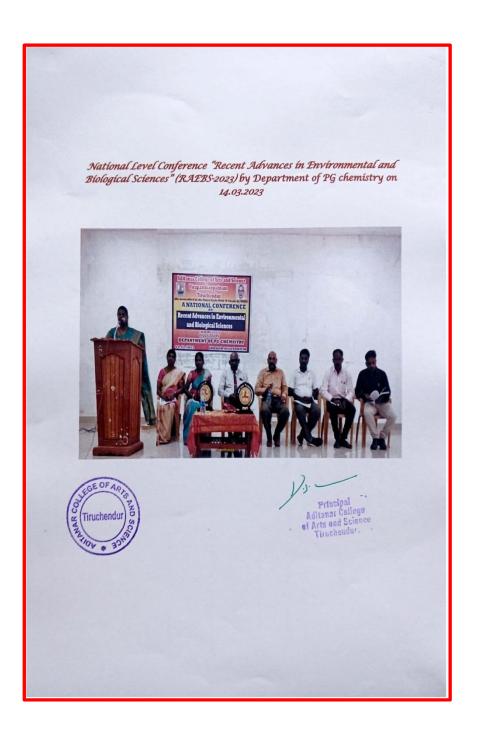

rtment of Computer Science (S.F)

### Guest Lecture

Speaker : Dr.R.Prabamanieswari,

Designation · Associate Professor, Department of Computer Science,

Govindammal Aditanar College for Women, Tiruchendur

Class : 11 & 111 B.Sc Computer Science (S.F)

Date : 27.02.2023

Time : 02:00 pm - 04:00 pm

Venue : III B.Sc Computer Science (S.F)

Principal
(Dr. D.S. Mahendran)

HOD III-Charge

(Mrs. R. Rajaboopathy)



41. "Discussion on 2023-2024 Union Budget" Organized by Department of Economics on 28.02.2023



# 42. National Level Seminar on "Contemporary Issues in Indian Economy" Organized by Department of Economics on 13.03.2023







43. National Level Conferences "Recent Advances in Environmental and Biological Sciences" (RAEBS-2023) Organized by Department of PG Chemistry on 14.03.2023



### ADITANAR COLLEGE OF ARTS AND SCIENCE (Re-accredited with 'A' Grade in the Third cycle by NAAC) VIRAPANDIANPATNAM - 628 216, TIRUCHENDUR PG DEPARTMENT OF CHEMISTRY A National Conference on Recent Advances in Environmental and Biological Sciences (RAEBS-2023) LIST OF FACULTY PARTICIPANTS S.No. Name Designation Poster Attendance Amount Signature presentation certificate M. VIJAYAKUMARI Assistant protessor of chemistry Glovindamma Aditamar Glage for homen, Timbrah Associate Profession DR. P. SENGU Spillas College 1834: Proof of Pa on P. Roma Devi Sology Alliterar College april 1 Mrs. P. Unaderi Research scholain Chimistry Addaras College of Arts & Sico Principal Aditanar College of Arts and Science Tiruchendur,

| Cha. | Name                      | Designation