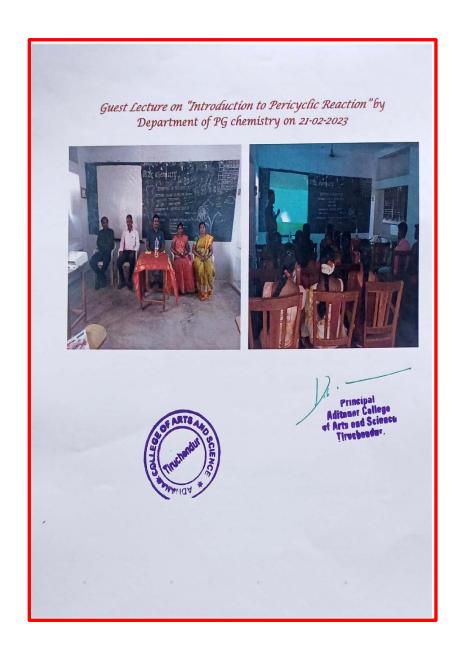

Professor of Chamitay

Professor of Chamitay

Conducted a One Day Orientation Programme for Young Facultry Members Entitled on ACAS in Higher Education Yesterday, Today & Tomorrow on 01.10.2022