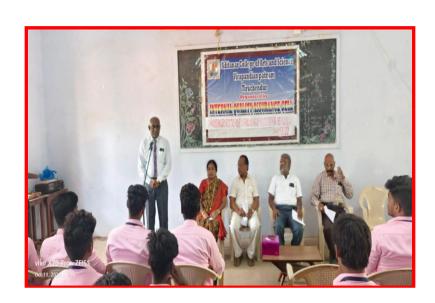

#### 3. Conducted Festival Celebration- Saraswathi Pooja on 01.10.2022

# IQAC & ACAS Festival Celebration Committee

**Celebrates** 

# Saraswathi Pooja

We the members of IQAC and ACAS Festival Celebration Committee cordially invite the Teaching and Non-teaching staff of our college for the celebration of Saraswathi Pooja that will be held in our College Indoor Auditorium on 01.10.2022.

Dr D.S.Mahendran Dr.A.Antony Sagaya Chithra Principal IQAC-Cordinator

Dr.P.Arockia Mary Fdz ACAS Festival Celebration Committee Director

Pooja Date: 01.10.2022 Pooja Time: 11.45 am Venue: Indoor Auditorium