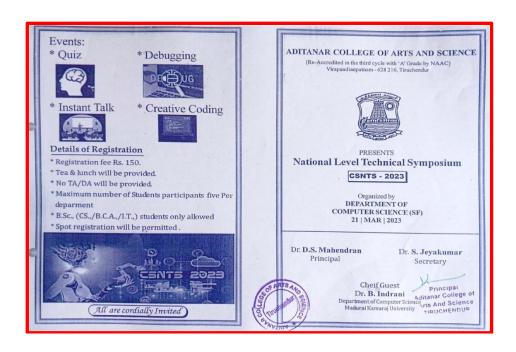

ob<br>Art's and science<br>Truchendum   | <b>V</b> ,             |                        | 200         | n.nothuld   |
| 43    | S. Dusga<br>SH.Sc., Chemistry        | Astanan Olige of<br>Arts and sownie                       | <b>/</b>               |                        | <b>Q</b> 00 | S. Duega.   |
| Ah    | M. Sou Nisha                         | Adit anion college of<br>Ark and science.<br>Tirucherdur. | ٠                      | 1                      | 200         | M. Saraghe  |
| 43    | 7 :                                  | Aditara Walayo 4 Aru V Survey GE OF AR                    | V                      | Principal              | 315         | 5.14        |

# 44. National Level "Technical Symposium-CSNTS 2023" Organized by Department of Computer Science (SF) on 21.03.2023









# தேசிய 'சிம்போசியம்' நிகழ்ச்சி

திருச்செந்தார் ஆதித்தனார் கலை மற்றும் அறிவியல் கல்லூரியில் கணினி அறிவியல் (சுயநிதிப்பிரிவு) துறை சார்பில் தேசிய அளவி லான 'சிம்போசியம்' நிகழ்ச்சிநடைபெற்றது. நிகழ்ச்சிக்கு கல்லூரி முதல்வர் து.சி.மகேந்திரன் தலைமை தாங்கினார். கல்லூரி செய லாளர் ஜெயக்குமார் வாழ்த்தி பேசினார். கணினி அறிவியல் துறை தலைவர் (பொறுப்பு) ராஜ்பூபதி வரவேற்றார். முனைவர் பென்னட் சிறப்பு விருந்தினரை வரவேற்று அறிமுக உரையாற்றினார்.

மதுரை காமராஜர் பல்கலைக்கழக கணினி அறிவியல் துறை பேராசிரியை இந்திராணி சிறப்பு வீருந்தினராக கலந்துகொண்டு இன்றைய மாணவர்களுக்கு தகவல் தொழில்நுட்பம் மற்றும் சமூகவலைதளங்கள் பயன்பாடு, விழிப்புணர்வு பற்றி கலந்துரை

நிகழ்ச்சியில் கணினி அறிவியல் துறை தலைவர் வேலாயுதம் நடுவராக கலந்துகொண்டு கல்லூரிகளுக்கு இடையிலான மாண நடுவராக கலந்துகொண்டு கல்லூரிகளுக்கு இடையிலான மாணவர் தி