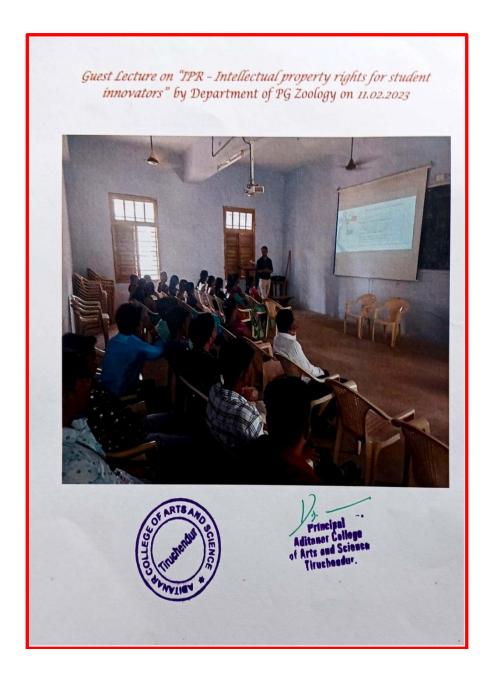

#### **LUNCH BREAK**

Session-II (02:00 PM - 03:30 PM): DR.C.VELAYUTHAM, Head & Asso. Prof. in Computer Science

VOTE OF THANKS: DR I SEHAR, MEMBER IQAC ACTTING COMMITTEE

NATIONAL ANTHEM

ONE DAY SEMINAR FOR YOUNG FACULTY MEMBERS ENTITLED ON " ACAS IN HIGHER EDUCATION - YESTRDAY, TODAY AND TOMORROW ON 01.10.2022. NAMES INTIH DESIGNATION S.No. SIG NATURE Dr. A. Antony Bright Raja, Ant. Professor 2. J. Dr. S. LOK KIRUBAHAR, Abt. Prof. PG Zoology 3. V. Dr. A. RAHDASS ASSI. Prot of chamistry 7. SELVA KUMAR MBA, MLM, PURDHRM 5. J. M. DHILIP KUMAR ASSE. Prof of Commerce S. KARUPPASAMY ASSE. PLOY of Commence 7-1 J. Allwyn Jeyadurai. 8 Dr. S. LINGATHURDI . Assistant professor AME POG of PG chemisty 9 20010sy. 91 S. Asokan Asst Day Economics 10 of Dr. D. MANIKANDARAJA ADD. Prof. & Zoology II M. THAVERTHU RAJA Dist. mos. of English 12. Dr. D. KOLANCHINATHAN, ASSE- POOJ. OF GOOD ON 13.4 Mr. P. SELVAN, ASSE Prof. of Mathematics P. advan 14. Dr. C. MOTHILAL DINESH, Assistant Preferror of English, 15 C. SENTHIL KUMARI Alest . Prodessor od Commerce B.F) 16: M. Nivetha Asst. Progessor of 17/5. Dayana Sweetlin & Sich Assistant Professor of Commerce (SF)