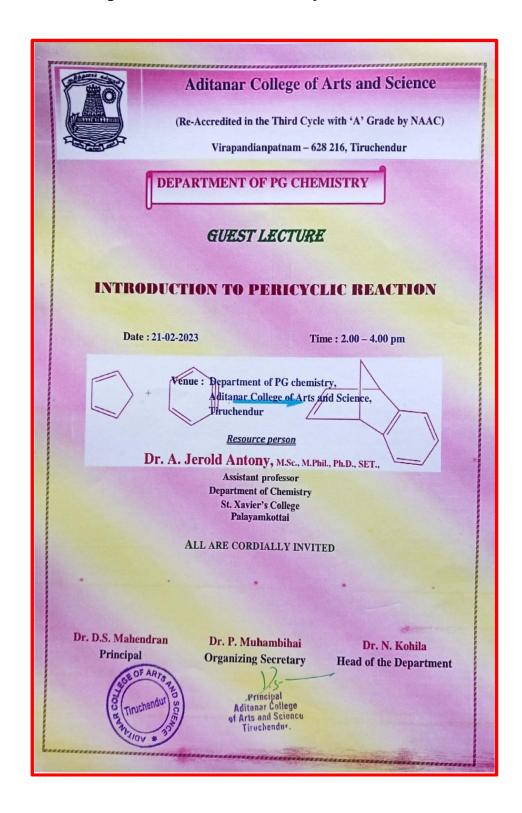

Professor of Chamitay

Professor of Chamitay

Conducted a One Day Orientation Programme for Young Facultry Members Entitled on ACAS in Higher Education Yesterday, Today & Tomorrow on 01.10.2022