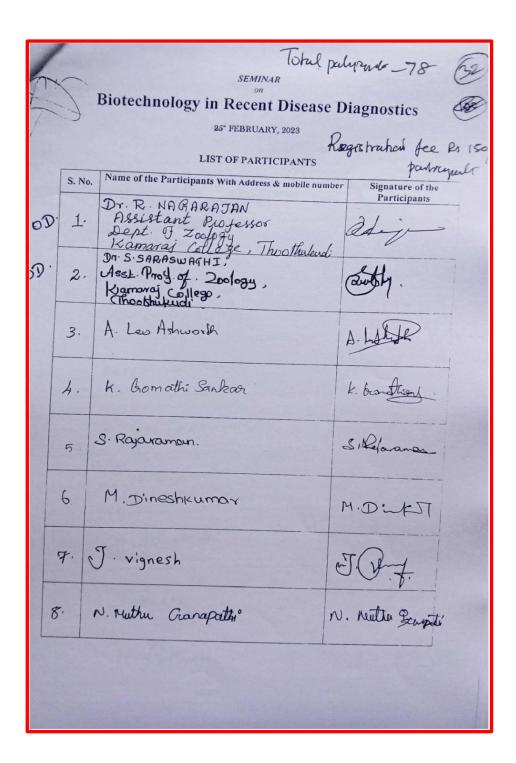

## **Aditanar College Of Arts & Science**

(Re-Accredited in the 3rd cycle with 'A' Grade by NAAC)
Virapandianpatnam, Tiruchendur, Thoothukudi, Tamil Nadu 628216