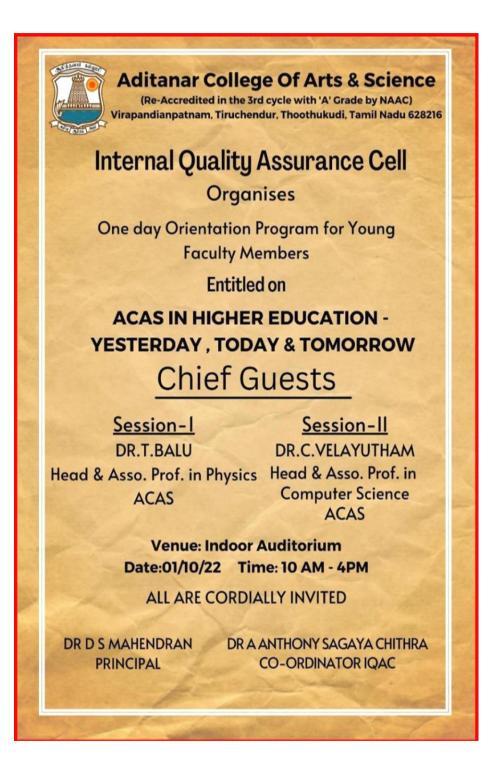

# Conducted Festival Celebration- Saraswathi Pooja on 01.10.2022

4. Conducted a One Day Orientation Programme for Young Facultry Members Entitled on ACAS in Higher Education Yesterday, Today & Tomorrow on 01.10.2022

# **Aditanar College Of Arts & Science**

(Re-Accredited in the 3rd cycle with 'A' Grade by NAAC)

Virapandianpatnam, Tiruchendur, Thoothukudi, Tamil Nadu 628216

Internal Quality Assurance Cell

**Organises** 

One day Orientation Program for Young Faculty Members

**Entitled** on

ACAS IN HIGHER EDUCATION - YESTERDAY, TODAY & TOMORROW DATE:01/10/2022 AGENDA

TAMIL THAI VAZHTHU

WELCOME ADDRESS: DR A ANTHONY SAGAYA CHITHRA, COORDINATOR IQAC

PRESIDENTIAL ADDRESS: DR D.S MAHENDRAN, PRINCIPAL

FELICITATION: DR S JEYAKUMAR, SECRETARY

#### TEA BREAK

Session-1 (10:30 AM - 11:45AM): DR.T.BALU, Head & Asso. Prof. in Physics

11:45 AM - 12:45 PM : SARASWATI PUJA CELEBRATION

#### **LUNCH BREAK**

Session-II (02:00 PM - 03:30 PM): DR.C.VELAYUTHAM, Head & Asso. Prof. in Computer Science

VOTE OF THANKS: DR I SEHAR, MEMBER IQAC ACTTING COMMITTEE

NATIONAL ANTHEM

ONE DAY SEMINAR FOR YOUNG FACULTY MEMBERS ENTITLED ON " ACAS IN HIGHER EDUCATION - YESTRDAY, TODAY AND TOMORROW ON 01.10.2022. NAMES INTIH DESIGNATION S.No. SIG NATURE Dr. A. Antony Bright Raja, Ant. Professor 2. J. Dr. S. LOK KIRUBAHAR, Abt. Prof. PG Zoology 3. V. Dr. A. RAHDASS ASSI. Prot of chamistry 7. SELVA KUMAR MBA, MLM, PURDHRM 5. J. M. DHILIP KUMAR ASSE. Prof of Commerce S. KARUPPASAMY ASSE. PLOY of Commence 7-1 J. Allwyn Jeyadurai. 8 Dr. S. LINGATHURDI . Assistant professor AME POG of PG chemisty 9 20010sy. 91 S. Asokan Asst Day Economics 10 of Dr. D. MANIKANDARAJA ADD. Prof. & Zoology II M. THAVERTHU RAJA Dist. mos. of English 12. Dr. D. KOLANCHINATHAN, ASSE- POOJ. OF GOOD ON 13.4 Mr. P. SELVAN, ASSE Prof. of Mathematics P. advan 14. Dr. C. MOTHILAL DINESH, Assistant Preferror of English, 15 C. SENTHIL KUMARI Alest . Prodessor od Commerce B.F) 16: M. Nivetha Asst. Progessor of 17/5. Dayana Sweetlin & Sich Assistant Professor of Commerce (SF)