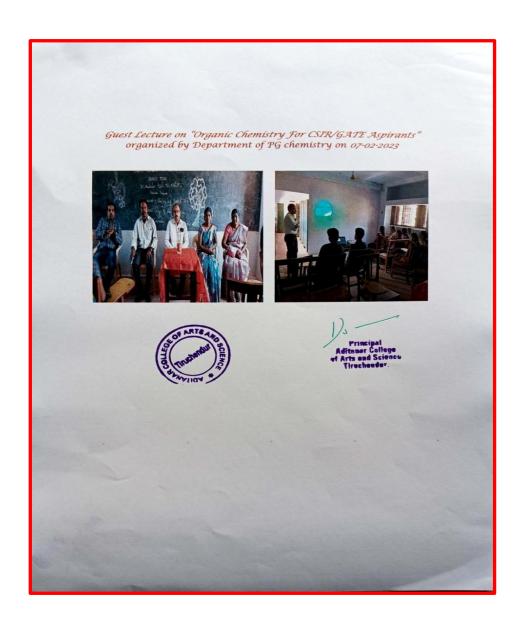

#### TEA BREAK

Session-1 (10:30 AM - 11:45AM): DR.T.BALU, Head & Asso. Prof. in Physics

11:45 AM - 12:45 PM : SARASWATI PUJA CELEBRATION