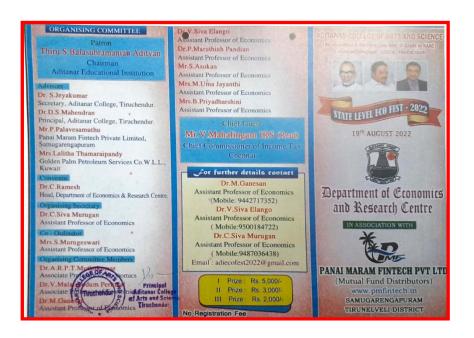

IANMAL , XII . C' St. Marks Hs. Sec. School, Mukupin. A.Esakkiammal. M. SANTHANA RAJESHWARI, XII C St. Marks Hr. See. School, Mukuperi. M. Sarthara rajoshuwu 28. C. SWETHA, XII'C' c. dwotha St. Nacks Hr. Sec. School, Mukuperi. A. SANTHAIYA MARZ. 29. A. SANTHANA MARIC St. Marks Hs. Sec. School, Mukuperi 30. S. HART SAKTHI A.S. A. Covernment Boys HA. Sec. School Tisuchendue.

p. Jebanaria Stella. D. Jehan Stell. 9344357255 St. Mark's Hr. Sec. School Mukuperi. Total Number of Schools Participated: 5
Total Number of Escorts (Staff) COFARTS AND IN TOTAL Number of Escorts (Staff) (Nos. S. MURUGESWARI) (DA . P. MARUTHIAH PANDIAN) (DA. C. RAMESH) Convenor, Registration Organising Secretary Convenor Committee

### 20. "State Level Eco Fest- 2022" Organized by Department of Economics on 19.08.2022







#### "State Level Eco Fest 2022" Organized by Department of Economics

| 1- | S. MAHA LAXMI, II B.A. Eco<br>ST. John's college, palayamkottai                                                                                                                                                    | S. Maha Jaxmu                                               |
|----|--------------------------------------------------------------------------------------------------------------------------------------------------------------------------------------------------------------------|-------------------------------------------------------------|
| 2. | S. SORNA SUSTLA, TIL B.A ECO