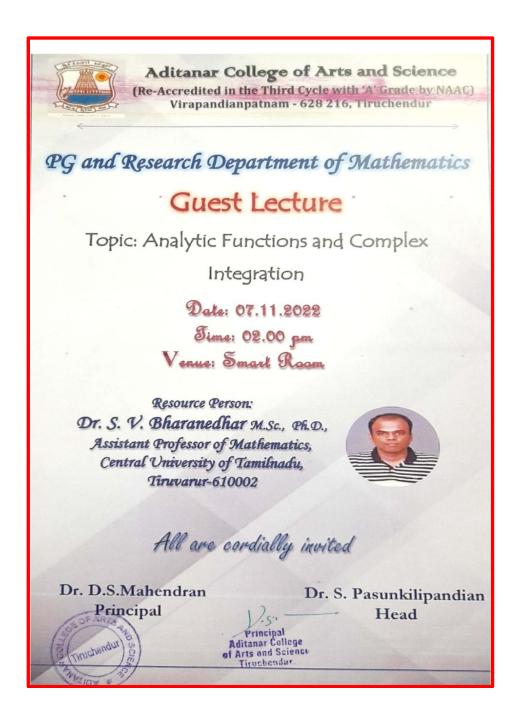

# Saraswathi Pooja

We the members of IQAC and ACAS Festival Celebration Committee cordially invite the Teaching and Non-teaching staff of our college for the celebration of Saraswathi Pooja that will be held in our College Indoor Auditorium on 01.10.2022.