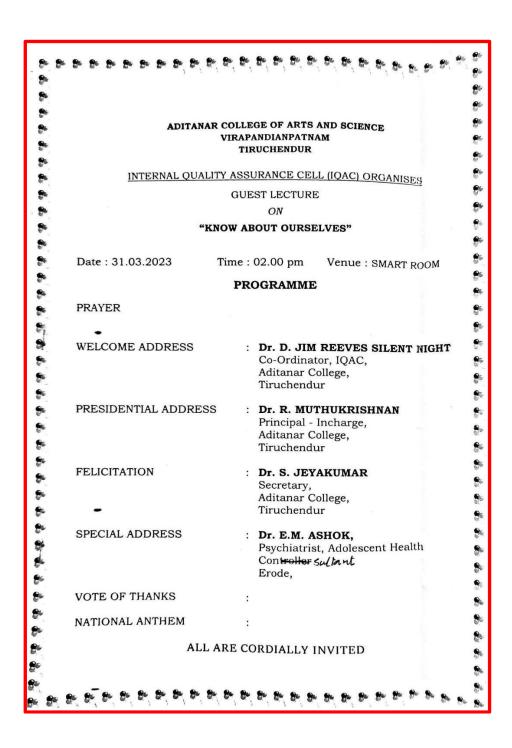

# **5.** Conducted Guest Lecture on Preparation for Competitive Exams on 19.10.2022

# **Preparation for Competitive Exams**

**Chief Guest** 

### MR P Kalaiselvan, I.R.S

Assistant Commissioner of GST & Central Excise, Chennai

**Venue: Smart Room** 

Date:19/10/22 Time: 11:30 AM -12:45PM

DR D S MAHENDRAN PRINCIPAL DR A ANTHONY SAGAYA CHITHRA CO-ORDINATOR IQAC

# "PREPARATION FOR COMPETITIVE EXAM"

Date: 19.10.2022

Time: 11.45 a.m. to 12.45 p.m.

Venue: Smart Room

#### PROGRAMME

**PRAYER** 

WELCOME ADDRESS

Dr.A.ANTHONY SAGAYA CHITHRA,

Coordinator, IQAC,

PRESIDENTIAL ADDRESS

Dr.D.S.MAHENDRAN,

Principal,

Aditanar College, Tiruchendur.

**FELICITATION** 

Dr.S.JEYAKUMAR,

Secretary,

Aditanar College, Tiruchendur.

**KEY NOTE ADDRESS** 

Mr.P.KALAISELVAN, I.R.S.,

Asst. Commissioner of GST &

Central Excuse,

Chennai..

**VOTE OF THANKS** 

Dr.M.R.KARTHIKEYAN,

Assistant Coordinator, IQAC.,

NATIONAL ANTHEM

ALL ARE CORDIALLY INVITED

| PREPARATION FOR COMPETITIVE EXAMS |                                 |                               |  |
|-----------------------------------|---------------------------------|-------------------------------|--|
| HELD ON 19-10-2022                |                                 |                               |  |
| s . H.                            | NAMES                           | SIGNATURE                     |  |
| 1                                 | NambiaPPan.2                    | A79.2                         |  |
| 2.                                | Y. Jobastin Xaviax Michael.     | 7. I have Kaw of his          |  |
| 3,                                | S. chimadurai<br>S. Rabin Kumar | S. Rabin Kumar                |  |
| ٦.                                | 2. March House                  |                               |  |
| ъ.                                | P. Esakki Kuthu                 | Puly exactions                |  |
| 6 -                               | P. Buryamuthy                   | A grant                       |  |
| J.                                | E. Marikander.                  | E. May                        |  |
| 8                                 | V. durendas                     | Sumb                          |  |
| ۹,                                | E-Marihando Suraj. M            | Swaj                          |  |
| io,                               | O. aanis Berington              | Dorioto                       |  |
| 1.1 -                             | V. Kaethik Eswaran              | Y Kaltrid Brown               |  |
| 12.                               | M. MaharaJan                    | M. Mohamilan. B. Sarankishore |  |
| 13                                | B. SARANKISHORE                 | Para                          |  |
| 14-                               | P.SARAN.                        |                               |  |
| 15.                               | P. AKash                        | P. Atan                       |  |
| 1G.<br>17.                        | 5 sudatai muthe.                | M Stanningo Semilat           |  |
| 18.                               | J. Sa this h Kumar              | Soudalai matrice.             |  |
| 7.9                               | J.NAVEEN                        | 5 Dancon                      |  |
| 20.                               | P. chardhay Pardian             | P. chandhay b                 |  |
|                                   | M. Balo Garesh.                 | Bal Gallin                    |  |
| 22                                | K. Brabu                        | Bal Cert L.M                  |  |