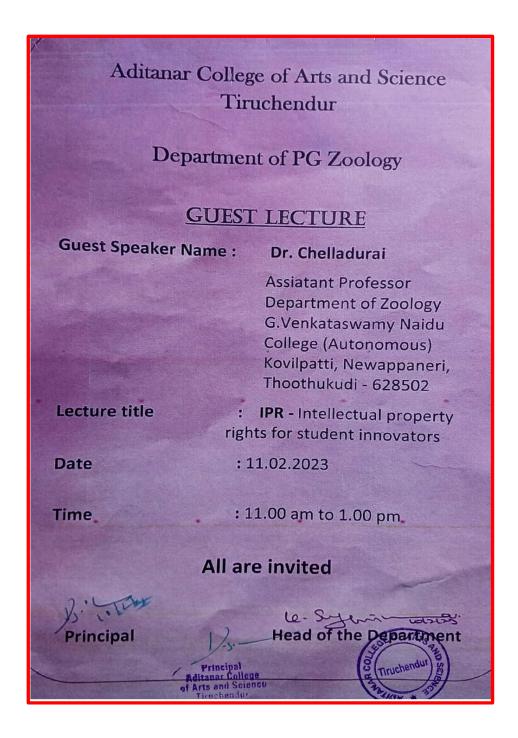

#### **LUNCH BREAK**

Session-II (02:00 PM - 03:30 PM): DR.C.VELAYUTHAM, Head & Asso. Prof. in Computer Science

VOTE OF THANKS: DR I SEHAR, MEMBER IQAC ACTTING COMMITTEE

NATIONAL ANTHEM

ONE DAY SEMINAR FOR YOUNG FACULTY MEMBERS ENTITLED ON " ACAS IN HIGHER EDUCATION - YESTRDAY, TODAY AND TOMORROW ON 01.10.2022. NAMES INTIH DESIGNATION S.No. SIG NATURE Dr. A. Antony Bright Raja, Ant. Professor 2. J. Dr. S. LOK KIRUBAHAR, Abt. Prof. PG Zoology 3. V. Dr. A. RAHDASS ASSI. Prot of chamistry 7. SELVA KUMAR MBA, MLM, PURDHRM 5. J. M. DHILIP KUMAR ASSE. Prof of Commerce S. KARUPPASAMY ASSE. PLOY of Commence 7-1 J. Allwyn Jeyadurai. 8 Dr. S. LINGATHURDI . Assistant professor AME POG of PG chemisty 9 20010sy. 91 S. Asokan Asst Day Economics 10 of Dr. D. MANIKANDARAJA ADD. Prof. & Zoology II M. THAVERTHU RAJA Dist. mos. of English 12. Dr. D. KOLANCHINATHAN, ASSE- POOJ. OF GOOD ON 13.4 Mr. P. SELVAN, ASSE Prof. of Mathematics P. advan 14. Dr. C. MOTHILAL DINESH, Assistant Preferror of English, 15 C. SENTHIL KUMARI Alest . Prodessor od Commerce B.F) 16: M. Nivetha Asst. Progessor of 17/5. Dayana Sweetlin & Sich Assistant Professor of Commerce (SF)