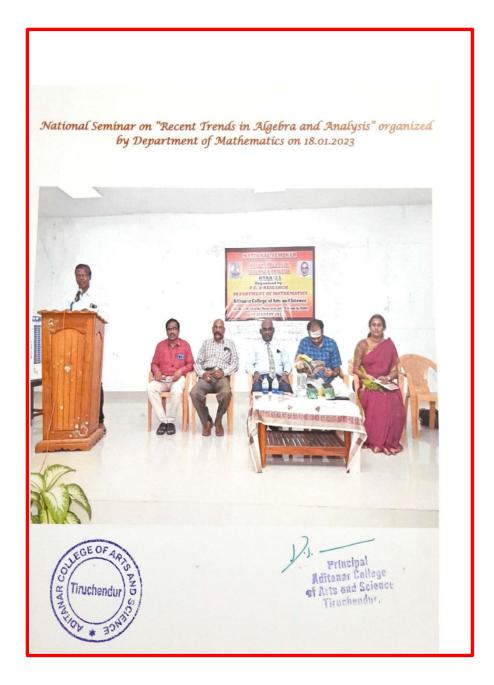

# Conducted Festival Celebration- Saraswathi Pooja on 01.10.2022

4. Conducted a One Day Orientation Programme for Young Facultry Members Entitled on ACAS in Higher Education Yesterday, Today & Tomorrow on 01.10.2022