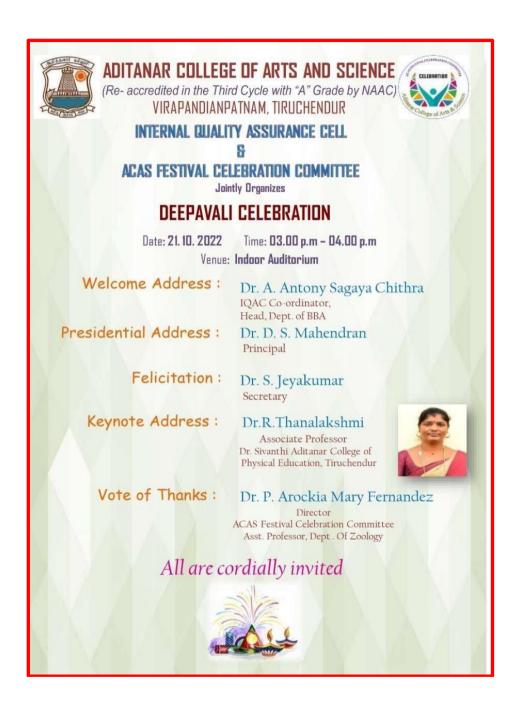

# Conducted Festival Celebration- Saraswathi Pooja on 01.10.2022

4. Conducted a One Day Orientation Programme for Young Facultry Members Entitled on ACAS in Higher Education Yesterday, Today & Tomorrow on 01.10.2022

# **Aditanar College Of Arts & Science**

(Re-Accredited in the 3rd cycle with 'A' Grade by NAAC)

Virapandianpatnam, Tiruchendur, Thoothukudi, Tamil Nadu 628216

Internal Quality Assurance Cell

**Organises** 

One day Orientation Program for Young Faculty Members

**Entitled** on

ACAS IN HIGHER EDUCATION - YESTERDAY, TODAY & TOMORROW DATE:01/10/2022 AGENDA

TAMIL THAI VAZHTHU

WELCOME ADDRESS: DR A ANTHONY SAGAYA CHITHRA, COORDINATOR IQAC

PRESIDENTIAL ADDRESS: DR D.S MAHENDRAN, PRINCIPAL

FELICITATION: DR S JEYAKUMAR, SECRETARY

#### TEA BREAK

Session-1 (10:30 AM - 11:45AM): DR.T.BALU, Head & Asso. Prof. in Physics

11:45 AM - 12:45 PM : SARASWATI PUJA CELEBRATION

#### **LUNCH BREAK**

Session-II (02:00 PM - 03:30 PM): DR.C.VELAYUTHAM, Head & Asso. Prof. in Computer Science

VOTE OF THANKS: DR I SEHAR, MEMBER IQAC ACTTING COMMITTEE

NATIONAL ANTHEM

ONE DAY SEMINAR FOR YOUNG FACULTY MEMBERS ENTITLED ON " ACAS IN HIGHER EDUCATION - YESTRDAY, TODAY AND TOMORROW ON 01.10.2022. NAMES INTIH DESIGNATION S.No. SIG NATURE Dr. A. Antony Bright Raja, Ant. Professor 2. J. Dr. S. LOK KIRUBAHAR, Abt. Prof. PG Zoology 3. V. Dr. A. RAHDASS ASSI. Prot of chamistry 7. SELVA KUMAR MBA, MLM, PURDHRM 5. J. M. DHILIP KUMAR ASSE. Prof of Commerce S. KARUPPASAMY ASSE. PLOY of Commence 7-1 J. Allwyn Jeyadurai. 8 Dr. S. LINGATHURDI . Assistant professor AME POG of PG chemisty 9 20010sy. 91 S. Asokan Asst Day Economics 10 of Dr. D. MANIKANDARAJA ADD. Prof. & Zoology II M. THAVERTHU RAJA Dist. mos. of English 12. Dr. D. KOLANCHINATHAN, ASSE- POOJ. OF GOOD ON 13.4 Mr. P. SELVAN, ASSE Prof. of Mathematics P. advan 14. Dr. C. MOTHILAL DINESH, Assistant Preferror of English, 15 C. SENTHIL KUMARI Alest . Prodessor od Commerce B.F) 16: M. Nivetha Asst. Progessor of 17/5. Dayana Sweetlin & Sich Assistant Professor of Commerce (SF)