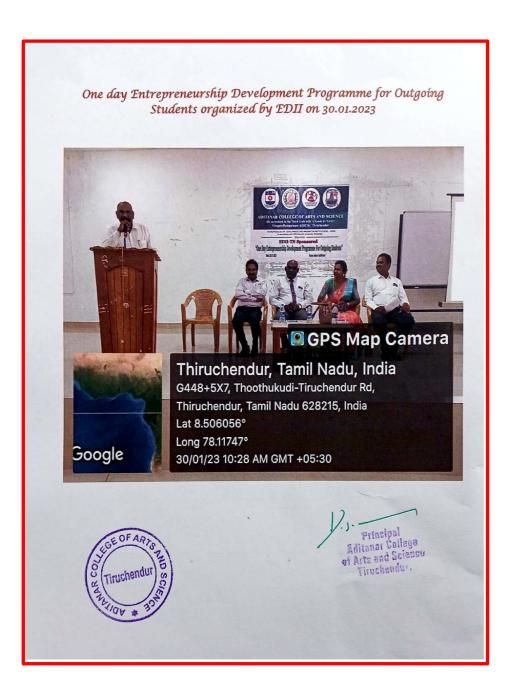

One day Orientation Program for Young Faculty Members

**Entitled** on

ACAS IN HIGHER EDUCATION - YESTERDAY, TODAY & TOMORROW DATE:01/10/2022 AGENDA

TAMIL THAI VAZHTHU

WELCOME ADDRESS: DR A ANTHONY SAGAYA CHITHRA, COORDINATOR IQAC

PRESIDENTIAL ADDRESS: DR D.S MAHENDRAN, PRINCIPAL

FELICITATION: DR S JEYAKUMAR, SECRETARY