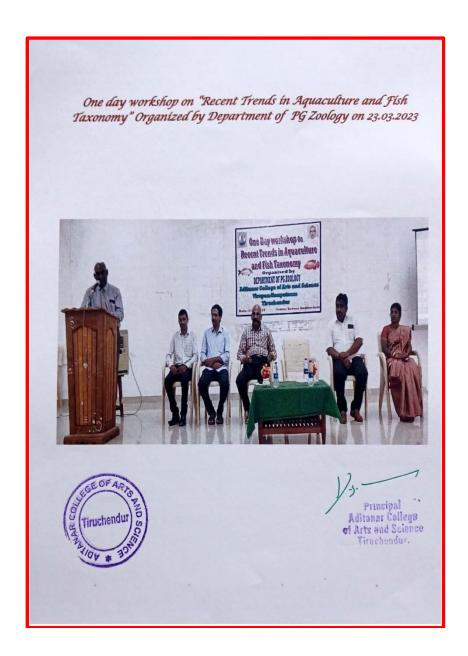

on I (Lecture) Mathematics, Chemistry and Zoology. The research centers in English, Economics Registration fee Rs. 150/- per participant 11.45 - 01.00 pm - Session II (Lecture) Mathematics, Chemistry and Zoology offer PhD programmes. Our college is operating 'Sivanthi 01.00 - 01.45 pm Spot Registration also accepted with prior intimation ommunity Radio' at the frequency of 01.45 - 03.30 pm - Session III & IV 90.4MHz with the approval from the Ministry Lunch and Refreshment will be provide (Hands on sessions - Fish Identification) of Information and Broadcasting, Govt. of India, New Delhi. The college maintains high academic standards and provides quality 03.30 - 04.00 pm No TA/DA will be provided 03.40 - 04.00 pm -Valedictory Function education Maximum of Five Participants per department



### ONE DAY WORKSHOP Recent Trends in Aquaculture and Fish Taxonomy 28" MARCH, 2023 Department of PG Zoology LIST OF PARTICIPANTS Name of the College Signature of the Name of the Participant with S. No. **Participants** Designation P. STVANESAN Adibarar bollege of 1. I YEAR Zodogy Arth and Svenu Aditarax college of Arts LSIVABALAN h. Sivabalan Dyear Box Zoology and Sueme Aditarar college of Arts M. MUTHURAJ Tyear PSC Zoology and science Aditanar voluge of V. SURYA Il year BSC Zoology Arts and Suence P. wishna nathan 5. myean B. 9c Zoology Karappasany III New Bolc Inda 7. M. Patchi MJR B.Sc. 20

|       | Recent Trends in Aqu                        | DAY WORKSHOP                            |                               |
|-------|---------------------------------------------|-----------