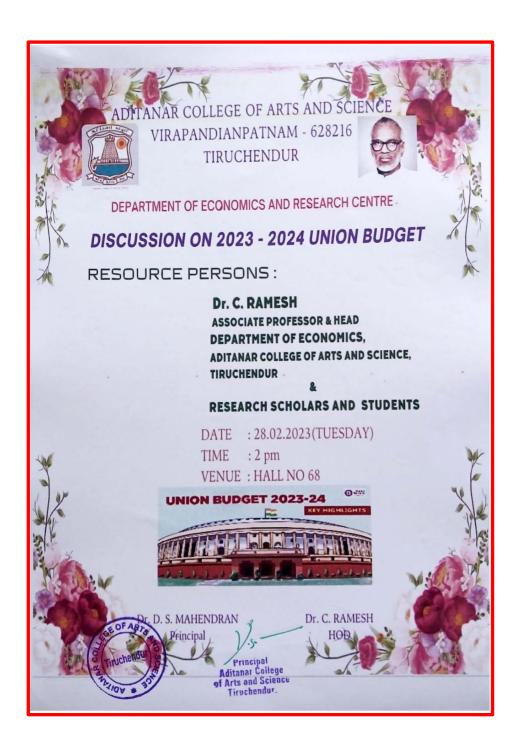

MENT OF 700LOGY
ADITANAR COLLEGE OF ARTS AND SCIENCE,
VIRAPANDIANPATNAM - 628 216
IRRUCHENDUR, THOOTHUKUDI DIST.(TA.)



40. Guest Lecture on "Web Development" Organised by Department of ComputerScience (SF) on 27.02.2023



# ADITANAR COLLEGE OF ARTS AND SCIENCE

### TIRUCHENDUR

### Department of Computer Science (S.F)

### Guest Lecture

Speaker : Dr.R.Prabamanieswari,

Designation · Associate Professor, Department of Computer Science,

Govindammal Aditanar College for Women, Tiruchendur

Class : 11 & 111 B.Sc Computer Science (S.F)

Date : 27.02.2023

Time : 02:00 pm - 04:00 pm

Venue : III B.Sc Computer Science (S.F)

Principal
(Dr. D.S. Mahendran)

HOD III-Charge

(Mrs. R. Rajaboopathy)



41. "Discussion on 2023-2024 Union Budget" Organized by Department of Economics on 28.02.2023



# 42. National Level Seminar on "Contemporary Issues in Indian Economy" Organized by Department of Economics on 13.03.2023







43. National Level Conferences "Recent Advances in Environmental and Biological Sciences" (RAEBS-2023) Organized by Department of PG Chemistry on 14.03.2023



### ADITANAR COLLEGE OF ARTS AND SCIENCE (Re-accredited with 'A' Grade in the Third cycle by NAAC) VIRAPANDIANPATNAM - 628 216, TIRUCHENDUR PG DEPARTMENT OF CHEMISTRY A National Conference on Recent Advances in Environmental and Biological Sciences (RAEBS-2023) LIST OF FACULTY PARTICIPANTS S.No. Name Designation Poster Attendance Amount Signature presentation certificate M. VIJAYAKUMARI Assistant protessor of chemistry Glovindamma Aditamar Glage for homen, Timbrah Associate Profession DR. P. SENGU Spill