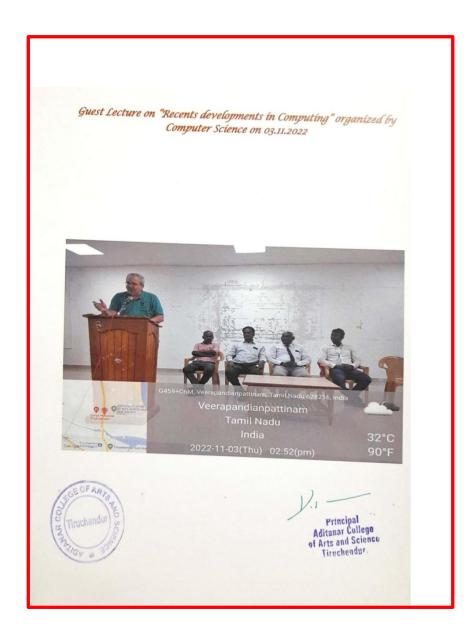

E OF ARTS AND SCIENCE VIRAPANDIANPATNAM, TIRUCHENDUR DEPARTMENT OF COMPUTER SCIENCE International Seminar on Recent Development on Computing DATE: 03.11.2022 TIME: 2.30pm VENUE: INDOOR AUTOROIUM PRAYER SONG Tamiltai Vazhthu WELCOME ADDRESS Dr.C.VELAYUTHAM Associate professor & Head Department of computer science Aditanar College of arts and science Virapandianpatnam, Tiruchendur PRESIDENTIAL ADDRESS Dr.D.S.MAHENDRAN Aditanar College Of Arts And Science Virapandianpatnam, Tiruchendur Mr.FRANCIS DAVI BONVIN Kenynote Address Founder & ECO, Tigeen Computing LLC, Lausanne, Switzerland VOTE OF THANKS Mr.R.BALAKRISHNAN Associate professor, Department of computer science Aditanar College of arts and science Virapandianpatnam, Tiruchendur Principal
Aditanar College
f Arts and Science
Tiruchendur.





### 27. PG Guest Lecture on "Analytic Functions and Complex" Organized by Department of Mathematics on 07.11.2022



P.G. Guest Lecture on "
Analytic functions and Complex Integration" organized by Department
of Mathematics on 07.11.2022 Shoronedian J'DC, In D. entral University of Jametrada Principal Aditanar Callege of Arts and Science Tiruchendur. Tiruchendur

28. PG Guest Lecture on "Thesis Writina usina La Tex Document" Organized by Department of Mathematics on 07.11.2022





#### 29. National Seminar on "Recent Trends in Algebra & Analysis" **Organized by Department of Mathematics on 18.01.2023**



#### ABOUT THE INSTITUTION

ABOUT THE INSTITUTION

Aditanar College of Arts and
Science was established in the year 1965
by Thiru. Si.Pa. Aditanar to provide
quality education to the