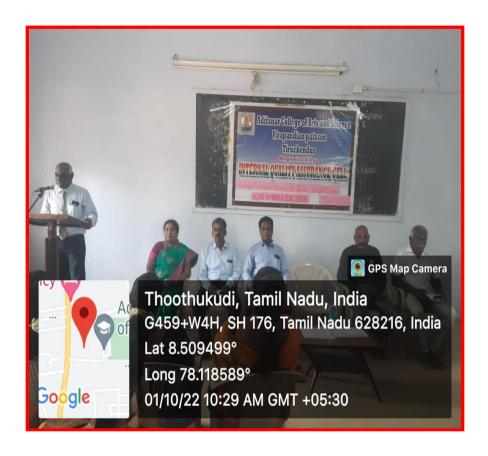

#### 3. Conducted Festival Celebration- Saraswathi Pooja on 01.10.2022

# IQAC & ACAS Festival Celebration Committee

**Celebrates** 

# Saraswathi Pooja

We the members of IQAC and ACAS Festival Celebration Committee cordially invite the Teaching and Non-teaching staff of our college for the celebration of Saraswathi Pooja that will be held in our College Indoor Auditorium on 01.10.2022.

Dr D.S.Mahendran Dr.A.Antony Sagaya Chithra Principal IQAC-Cordinator

Dr.P.Arockia Mary Fdz ACAS Festival Celebration Committee Director

Pooja Date: 01.10.2022 Pooja Time: 11.45 am Venue: Indoor Auditorium