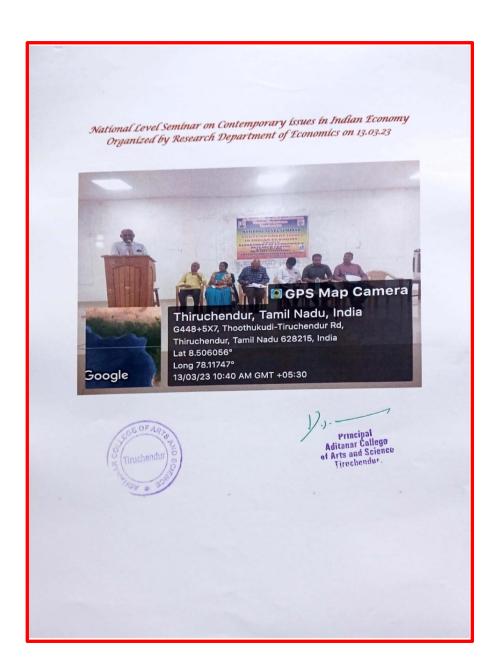

### MR P Kalaiselvan, I.R.S

Assistant Commissioner of GST & Central Excise, Chennai

**Venue: Smart Room** 

Date:19/10/22 Time: 11:30 AM -12:45PM

DR D S MAHENDRAN PRINCIPAL DR A ANTHONY SAGAYA CHITHRA CO-ORDINATOR IQAC