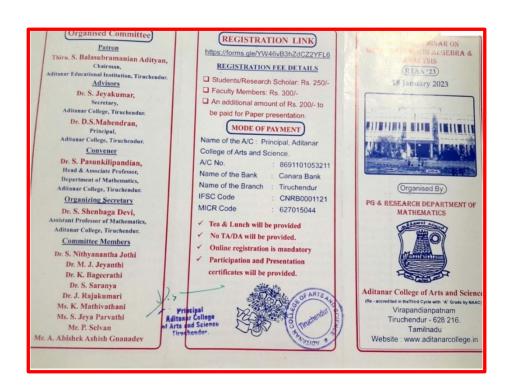

# Conducted Festival Celebration- Saraswathi Pooja on 01.10.2022

4. Conducted a One Day Orientation Programme for Young Facultry Members Entitled on ACAS in Higher Education Yesterday, Today & Tomorrow on 01.10.2022