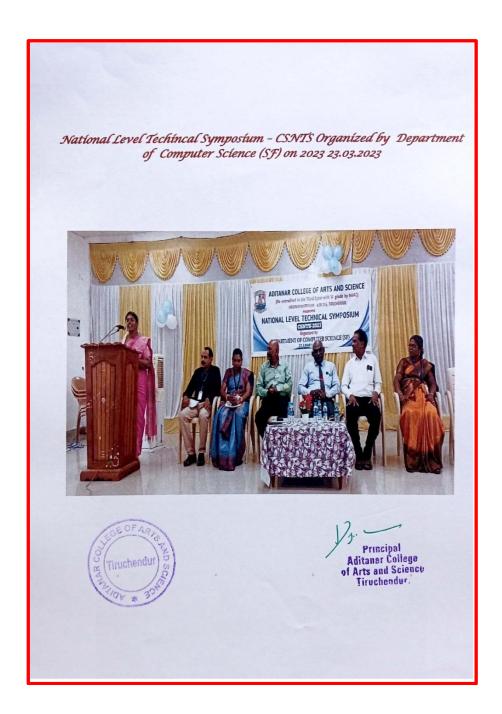

r>Art's and science<br>Truchendum   | <b>V</b> ,             |                        | 200         | n.nothuld   |
| 43    | S. Dusga<br>SH.Sc., Chemistry        | Astanan Olige of<br>Arts and sownie                       | <b>/</b>               |                        | <b>Q</b> 00 | S. Duega.   |
| Ah    | M. Sou Nisha                         | Adit anion college of<br>Ark and science.<br>Tirucherdur. | ٠                      | 1                      | 200         | M. Saraghe  |
| 43    | 7 :                                  | Aditara Walayo 4 Aru V Survey GE OF AR                    | V                      | Principal              | 315         | 5.14        |

# 44. National Level "Technical Symposium-CSNTS 2023" Organized by Department of Computer Science (SF) on 21.03.2023









# தேசிய 'சிம்போசியம்' நிகழ்ச்சி

திருச்செந்தார் ஆதித்தனார் கலை மற்றும் அறிவியல் கல்லூரியில் கணினி அறிவியல் (சுயநிதிப்பிரிவு) துறை சார்பில் தேசிய அளவி லான 'சிம்போசியம்' நிகழ்ச்சிநடைபெற்றது. நிகழ்ச்சிக்கு கல்லூரி முதல்வர் து.சி.மகேந்திரன் தலைமை தாங்கினார். கல்லூரி செய லாளர் ஜெயக்குமார் வாழ்த்தி பேசினார். கணினி அறிவியல் துறை தலைவர் (பொறுப்பு) ராஜ்பூபதி வரவேற்றார். முனைவர் பென்னட் சிறப்பு விருந்தினரை வரவேற்று அறிமுக உரையாற்றினார்.

மதுரை காமராஜர் பல்கலைக்கழக கணினி அறிவியல் துறை பேராசிரியை இந்திராணி சிறப்பு வீருந்தினராக கலந்துகொண்டு இன்றைய மாணவர்களுக்கு தகவல் தொழில்நுட்பம் மற்றும் சமூகவலைதளங்கள் பயன்பாடு, விழிப்புணர்வு பற்றி கலந்துரை

நிகழ்ச்சியில் கணினி அறிவியல் துறை தலைவர் வேலாயுதம் நடுவராக கலந்துகொண்டு கல்லூரிகளுக்கு இடையிலான மாண நடுவராக கலந்துகொண்டு கல்லூரிகளுக்கு இடையிலான மாணவர் திறன்