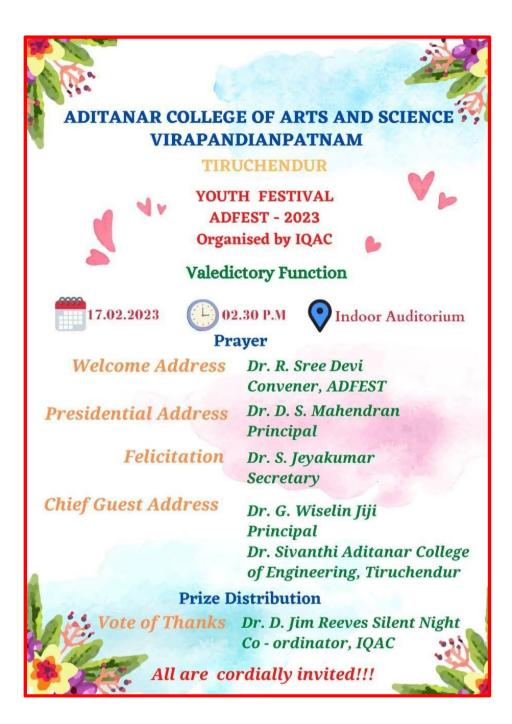

#### 3. Conducted Festival Celebration- Saraswathi Pooja on 01.10.2022

# IQAC & ACAS Festival Celebration Committee

**Celebrates** 

# Saraswathi Pooja

We the members of IQAC and ACAS Festival Celebration Committee cordially invite the Teaching and Non-teaching staff of our college for the celebration of Saraswathi Pooja that will be held in our College Indoor Auditorium on 01.10.2022.

Dr D.S.Mahendran Dr.A.Antony Sagaya Chithra Principal IQAC-Cordinator

Dr.P.Arockia Mary Fdz ACAS Festival Celebration Committee Director

Pooja Date: 01.10.2022 Pooja Time: 11.45 am Venue: Indoor Auditorium

# Conducted Festival Celebration- Saraswathi Pooja on 01.10.2022

4. Conducted a One Day Orientation Programme for Young Facultry Members Entitled on ACAS in Higher Education Yesterday, Today & Tomorrow on 01.10.2022