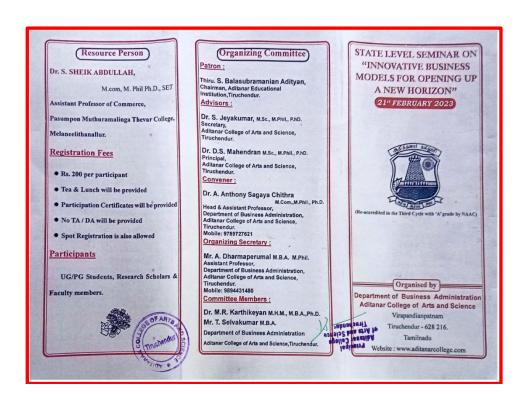

Assistant Professor of Computer Science

22. V. C. LINGESWARI

Assistant Professor of Physics

C. LINGESWARI

Assistant Professor of Physics

C. LINGESWARI

Assistant Professor of Chamitay

Professor of Chamitay