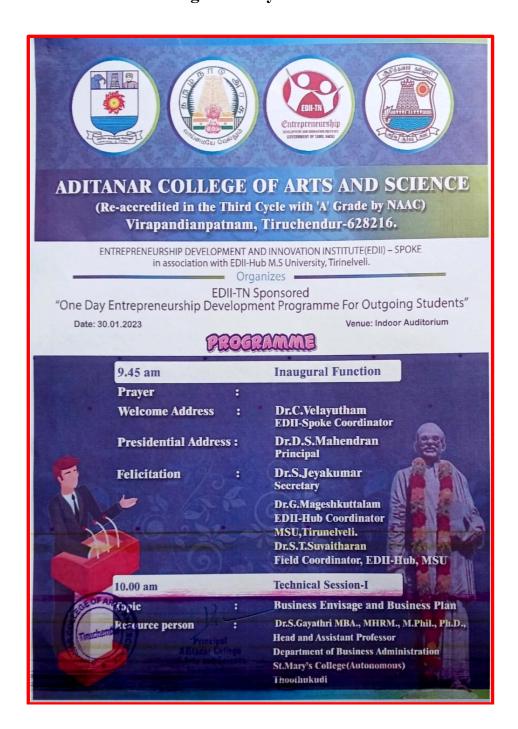

One day Orientation Program for Young Faculty Members

**Entitled** on

ACAS IN HIGHER EDUCATION - YESTERDAY, TODAY & TOMORROW DATE:01/10/2022 AGENDA

TAMIL THAI VAZHTHU

WELCOME ADDRESS: DR A ANTHONY SAGAYA CHITHRA, COORDINATOR IQAC

PRESIDENTIAL ADDRESS: DR D.S MAHENDRAN, PRINCIPAL

FELICITATION: DR S JEYAKUMAR, SECRETARY