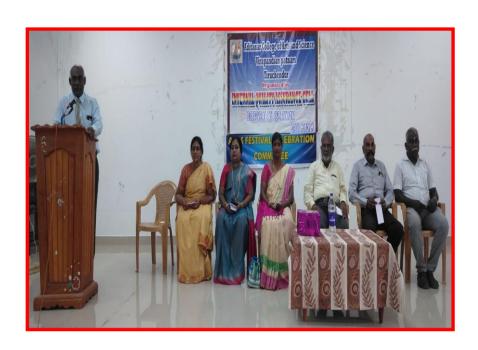

#### 3. Conducted Festival Celebration- Saraswathi Pooja on 01.10.2022

# IQAC & ACAS Festival Celebration Committee

**Celebrates** 

# Saraswathi Pooja

We the members of IQAC and ACAS Festival Celebration Committee cordially invite the Teaching and Non-teaching staff of our college for the celebration of Saraswathi Pooja that will be held in our College Indoor Auditorium on 01.10.2022.

Dr D.S.Mahendran Dr.A.Antony Sagaya Chithra Principal IQAC-Cordinator

Dr.P.Arockia Mary Fdz ACAS Festival Celebration Committee Director

Pooja Date: 01.10.2022 Pooja Time: 11.45 am Venue: Indoor Auditorium