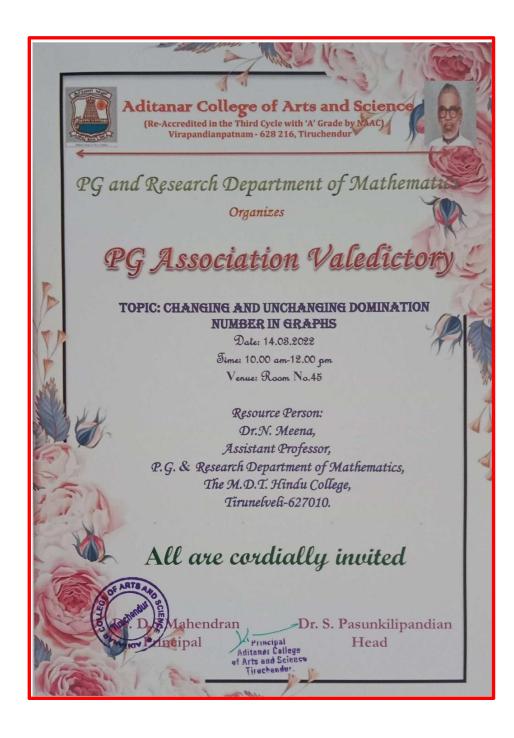

#### "BLOOD DONATION AND BLOOD IDENDIFICATION CAMP"

Date : 04.12.2021 Venue : Dining Hall Time: 10.00 p.m. to 03.00 p.m.

PROGRAMME

PRAYER

WELCOME ADDRESS

PRESIDENTIAL ADDRESS

Aditanar College, Dr.D.S.Mahendran, Principal,