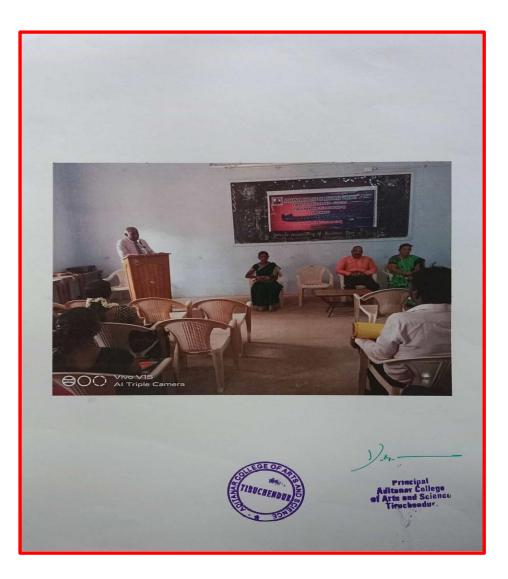

#### 2. Conducted Two Days Workshop on "Development of Individuals for the Refinement of Society" on 16.11.2021 & 17.11.2021

ADITANAR COLLEGE OF ARTS AND SCIENCE VIRAPANDIANPATNAM TIRUCHENDUR

#### INTERNAL QUALITY ASSURANCE CELL (IQAC)

| Two L<br><b>*DEVELOPMENT OF INDIVID</b>                     | Days V | anises<br>Vorkshop on<br>FOR THE REFINEMENT OF SOCIETY"                                                                       |
|-------------------------------------------------------------|--------|-------------------------------------------------------------------------------------------------------------------------------|
| Date : 16.11.2021 & 17.11.2021<br>Venue : Indoor Auditorium |        | Time : 10.00 a.m. to 04.00 p.n                                                                                                |
| INAUGURAL P                                                 | ROG    | RAMME – (10.00 a.m.)                                                                                                          |
| TAMILTHAI VAZHTHU                                           | :      |                                                                                                                               |
| WELCOME ADDRESS                                             | :      | Dr.A.ANTHONY SAGAYA CHITHRA,<br>Coordinator, IQAC,                                                                            |
| PRESIDENTIAL ADDRESS                                        | 1      | <b>Dr.D.S.MAHENDRAN,</b><br>Principal,<br>Aditanar College, Tiruchendur.                                                      |
| FELICITATION                                                | ÷      | <b>Dr.S.JEYAKUMAR,</b><br>Secretary,<br>Aditanar College, Tiruchendur.                                                        |
| INTRODUCTION OF THE SPEAKER                                 | :      | <b>Dr.I.SEKAR,</b><br>Member,<br>IQAC Acting Committee,                                                                       |
| KEY NOTE ADDRESS                                            | 1      | <b>Dr.K.THANIKASALAM,</b><br>Head and Associate Professor (Rtd.)<br>Department of English,,<br>Aditanar College, Tiruchendur. |
| VOTE OF THANKS                                              | ;      | Dr.M.R.KARTHIKEYAN,<br>Assistant Coordinator, IQAC.,                                                                          |
| NATIONAL ANTHEM                                             | :      |                                                                                                                               |

ALL ARE CORDIALLY INVITED

. . . . . . . .

|      | REF       | OF INDIVIDUALS                           | CIETY.              |
|------|-----------|------------------------------------------|---------------------|
| Jo.  | Roll. No. | Name & Department                        | Signature           |
|      | 2020005   | C. Kavitha II MA<br>(Economics)          | C. mf               |
| 5    | 20,20006  | M.Lingeswari II MA<br>(Economics)        | Jan 45              |
| 5.   | 2020014   | \$. Bubalanshmi                          | \$. July            |
|      | porter -  | J. MA . Economics                        | TI                  |
|      | 2020001   | G. Amutha Potincelin                     | G. Amuelto          |
| 5.   | 2020204   | E.V. Arulmozhi<br>I. M. Sc (Maths)       | E.V. Strubmoshi -   |
| 6    | 2020202   | Y Abisha Graney<br>II M.Sc (Maths)       | Y Abisha Grany      |
| 4.   | 2020213   | D. Nanthini M. Se (Matha)                | D. manthini         |
| 8 ·  | 2020,211  | & Munges Kwari Sahana<br>n M. Sc (Maths) | S. Munugeswari Saho |
| 9.   | 2020114   | B. Ninanjana II M.A                      | B. Niranjana        |
| 10.  | 2020111   | P. Muthu Barkavi II M.A.                 | P. Muthu Barkau     |
| 11 - | 2020107   | V.Esha Devi II M.A                       | V. Eshadevi.        |
| 12 > | No. 6     | AND REPORT OF                            | K-puyanka.          |
| 3 .  | 2020108   | D. Jesintra Fronce<br>Dana Ruelia        | D. Jeruth           |