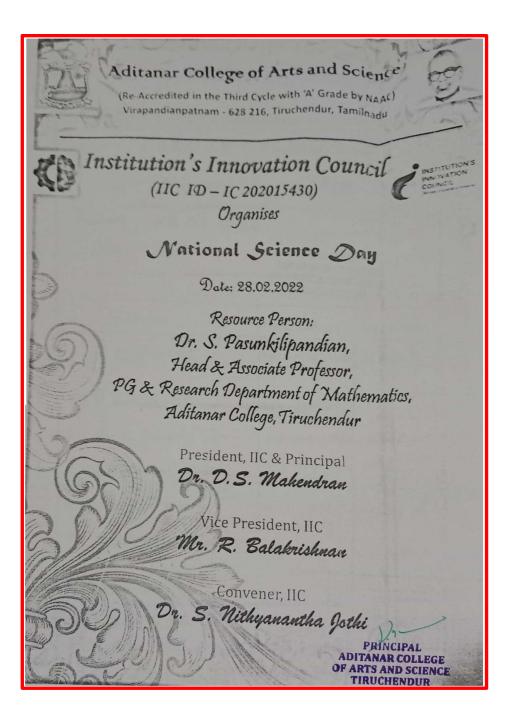

#### 4. Conducted "Blood Donation and Blood Identification Camp" on 04.12.2021

ADITANAR COLLEGE OF ARTS AND SCIENCE VIRAPANDIANPATNAM TIRUCHENDUR

INTERNAL QUALITY ASSURANCE CELL (IQAC), YOUTH RED CROSSAND GOVERNMENT HOSPITAL, TIRUCHENDUR Jointly Organises