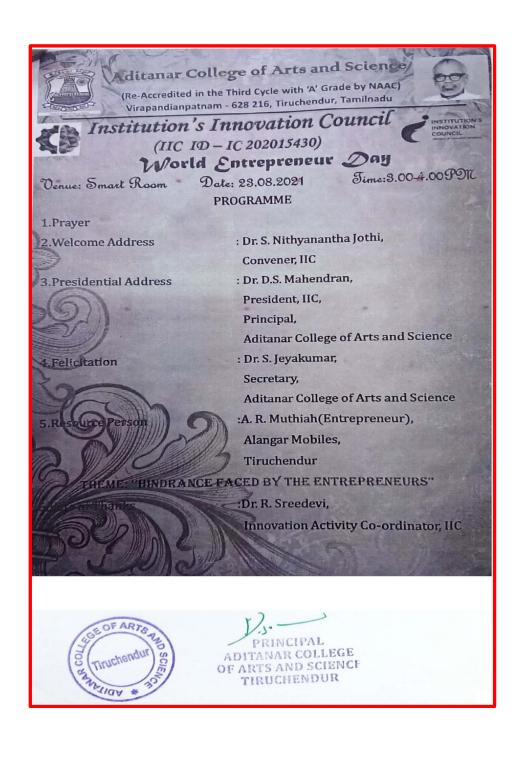

NATIONAL ANTHEM

. . . . . . . . . . . . .

MASTER OF CEREMONY : Dr.R.SREEDEVI, Member, IQAC Acting Committee,

ALL ARE CORDIALLY INVITED