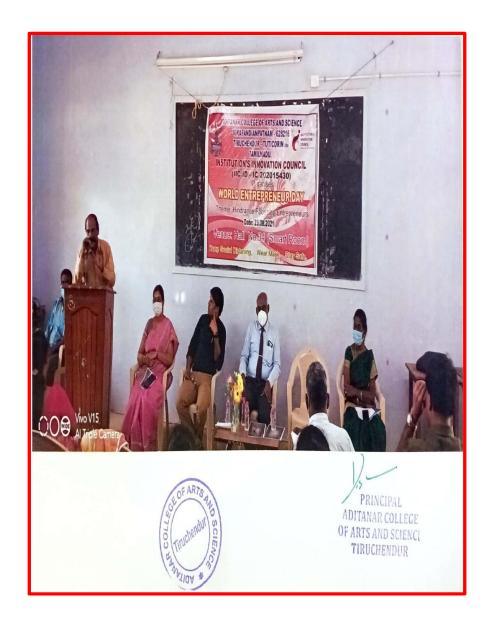

NATIONAL ANTHEM

. . . . . . . . . . . . .

MASTER OF CEREMONY : Dr.R.SREEDEVI, Member, IQAC Acting Committee,

ALL ARE CORDIALLY INVITED