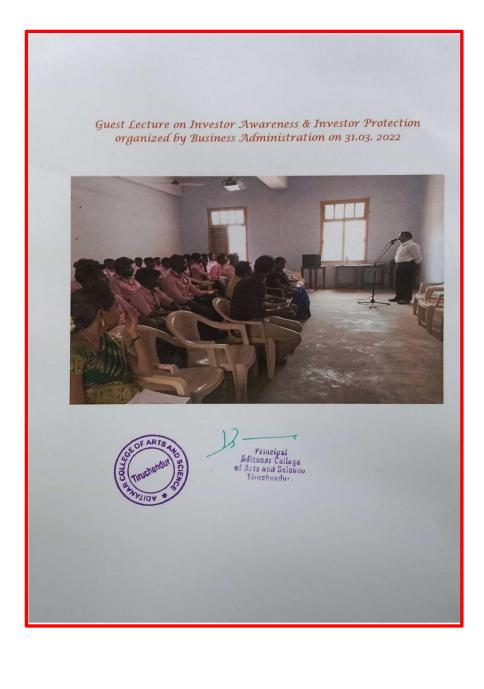

ed by Department of Computer Science on 30.03.2022

ADITANAR COLLEGE OF ARTS & SCIENCE VIRAPANDIANPATNAM TIRUCHENDUR DEPARTMENT OF COMPUTER SCIENCE Cordially invites you all for the **GUEST LECTURE** ON React JS, Spring Boot TIME: 10.00AM - 12.01PM VENUE: COMPUTER DATE: 30.03.2022 **SCIENCE LAB RESOURCE PERSON** Mr. Aswin Manikanda Prabu BE Fullstack Developer, TCS In the presence of Dr. S. Jeyakumar Dr. D. S. Mahendran Secretary Principal Dr. C. Velayutham **Organizing Committee** Associate Professor Mr. R. Balakrishnan Head of the Department Mrs. M. Preethi Ms. S. Thanu All are cordially Ms. M. Biruntha invited!!!



......

. . . . . . . . . . .

## 29. Guest Lecture on "Investor Awareness & Investor Protection" Organized by Department of BBA on 31.03.2022



. . . . . . . . . . . . .



. . . . . .

....

. . .

........

### 30. State Level Seminar on "Crystal Growth and Nano Science" Organized by Department of Physics on 31.03.2022







. . . .

. . . . . . . .

. . . . . . . . . . . . .

| 1        | DEPARTMENT OF<br>STATE LEVEL SEMINAR ON CRYSTAL GROWT<br>REGISTRATI                  | H AND NANOSCIE              | NCE - 31.03.2 | 022               |
|----------|--------------------------------------------------------------------------------------|-----------------------------|---------------|-------------------|
| S.no     | Name and Address                                                                     | Participation, presentation |               | Sign              |
| 1.       | Sam Selvan. Ch<br>(II-M& (Phy)-Pore's college)