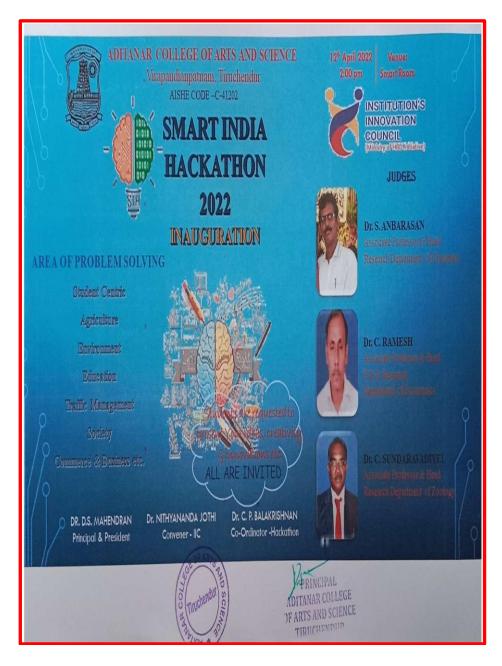

## Conducted a One Day Programme on "COVID – 19 Vaccination on 20.12.2021

| heart     | kathiravan. K            | II ( 1). X Marks   | autorin    |
|-----------|--------------------------|--------------------|------------|
|           | Muthy Selvan. 2          | Ivd (B. Sc PS)     | 2010 513   |
|           | venkatash Mahar          | IT rd (B. A Eco).  | 2010063    |
|           | sundoreswaran.M          | m rd (B.A Eco)     | 3 19100 50 |
| )         | Saravana                 | ITrd (B. Sc PS)    | 2010520    |
| 3         | Suyambu. S<br>kumararlet | [176] (B.DECO)     | 1910018    |
| 7.)       | Satheesh.M               | mrd (BAEG)         |            |
| 8)        | vinal. M                 | S.T.(I) B. BCO     | 2110964    |
| q.)       | Vanish Roja.s            | S.F(IB.Gm)         | 2110960    |
|           | Mohamed Theisnee         |                    | 2110923    |
| 10)       | 15-mal                   | S.F(IB.Com)        | 91100396   |
| (1.)      | 1 1001                   | ·I B. Com          | 2402303    |
| 12        |                          | s.f(IB. com)       | 2110902    |
| 14        | d a son of C             | IT B. Sc Mat       | 2010422    |
| the state | Surganarayana            | n.p IIrd B.Sc. Mat | 2010424    |