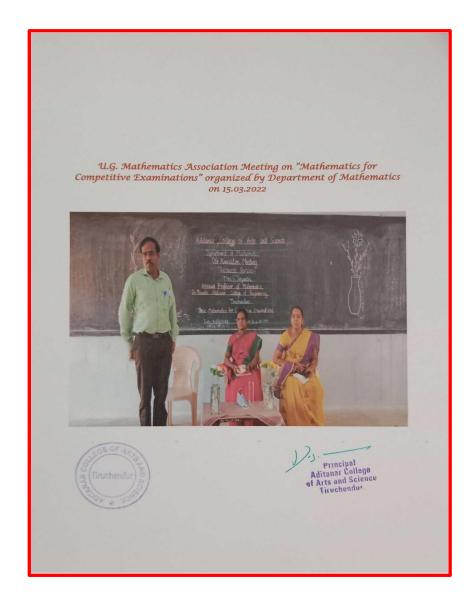

Programme Officer, Youth Red Cross,

Dr.A.Anthony Sagaya Chithra,

FELICITATION

**KEY NOTE ADDRESS** 

VOTE OF THANKS

. . . . . . . . . . . .

Aditanar College, Dr.S.Jeyakumar,

Secretary, Aditanar College,