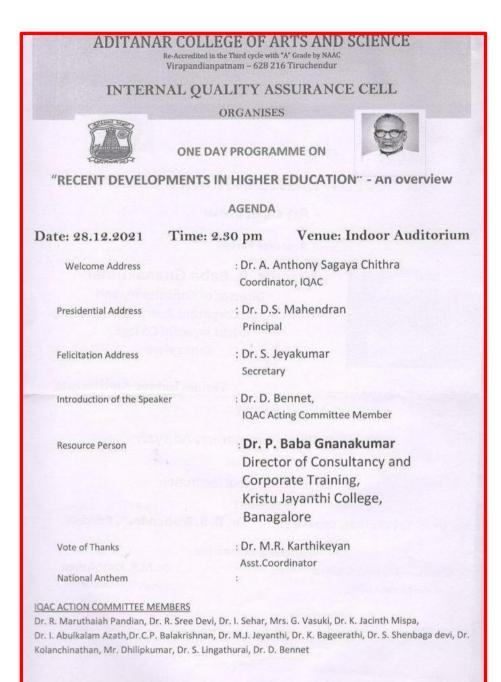

### 3. Conducted Webinar on"Recent Development in Higher Education" on 22.11.2021

ADITANAR COLLEGE OF ARTS AND SCIENCE VIRAPANDIANPATNAM TIRUCHENDUR

#### INTERNAL QUALITY ASSURANCE CELL (IQAC)

· Organises

Webinar on

#### "RECENT DEVELOPMENTS IN HIGHER EDUCATION"

Date : 22.11.2021

Time: 10.00 a.m. to 12.00 p.m.

Mode : Micro Soft Team

#### INAUGURAL PROGRAMME

TAMILTHAI VAZHTHU

WELCOME ADDRESS & INTRODUCTION OF THE SPEAKEER

*Dr.D.S.MAHENDRAN,* Principal, Aditanar College, Tiruchendur.

FELICITATION

Dr.S.JEYAKUMAR, Secretary, Aditanar College, Tiruchendur.

**KEY NOTE ADDRESS** 

Dr.P.BABA GNANAKUMAR, Director of Consultancy and corporate Training, Kristu Jayanti College, Bangalore.

VOTE OF THANKS

Dr.A.ANTHONY SAGAYA CHITHRA, Coordinator, IQAC.,

. . . . . . . . . . . . . . .

NATIONAL ANTHEM

. . . . . . . . . . . . .

MASTER OF CEREMONY : Dr.R.SREEDEVI, Member, IQAC Acting Committee,

ALL ARE CORDIALLY INVITED