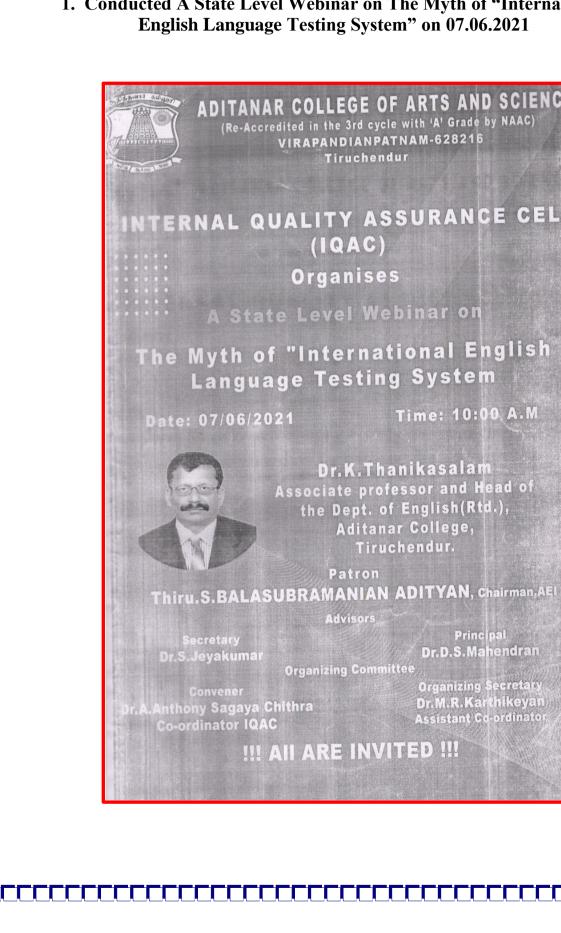

Principal

Dr.D.S.Mahendran

1. Conducted A State Level Webinar on The Myth of "International English Language Testing System" on 07.06.2021

ADITANAR COLLEGE OF ARTS AND SCIENCE (Re-Accredited in the 3rd cycle with 'A' Grade by NAAC) VIRAPANDIANPATNAM-628216 Tiruchendur NTERNAL QUALITY ASSURANCE CELL (IQAC) Webinar on The Myth of "International English Language **Testing System**" Time: 10:00 A.M Date: 07/06/2021 AGENDA DR.A.ANTHONY SAGAYA CHITHRA 1.WELCOME ADDRESS: CO-ORDINATOR, IQAC 2.PRESIDENTIAL ADDRESS: DR.D.S.MAHENDRAN PRINCIPAL DR.S.JEYAKUMAR 3. FELICITATION: SECRETARY DR.K.BAGEERATHI INTRODUCTION OF THE SPEAKER MEMBER, IQAC, ACTING COMMITTEE DR.K.THANIKASALAM **5.KEYNOTE ADDRESS:** ASSOCIATE PROFESSOR AND HEAD OF THE DEPT. OF ENGLISH(RTD.) ADITANAR COLLEGE, TIRUCHENDUR. 6.VOTE OF THANKS: DR.M.R.KARTHIKEYAN ASSISTANT CO-ORDINATOR, IQAC PLATFORM: GOOGLE MEET LINK: HTTPS://MEET.GOOGLE.COM/CFG-ANQH-ABJ