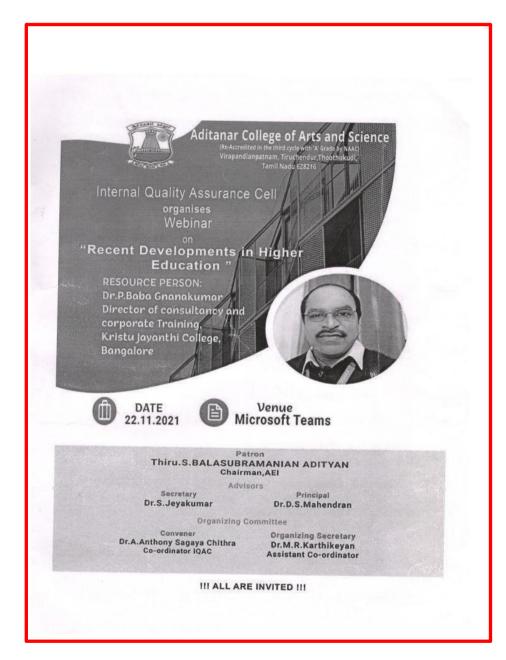

#### "RECENT DEVELOPMENTS IN HIGHER EDUCATION"

Date : 22.11.2021

Time: 10.00 a.m. to 12.00 p.m.

Mode : Micro Soft Team

**KEY NOTE ADDRESS** 

Dr.P.BABA GNANAKUMAR, Director of Consultancy and corporate Training, Kristu Jayanti College, Bangalore.

VOTE OF THANKS

Dr.A.ANTHONY SAGAYA CHITHRA, Coordinator, IQAC.,

. . . . . . . . . . . . . . .