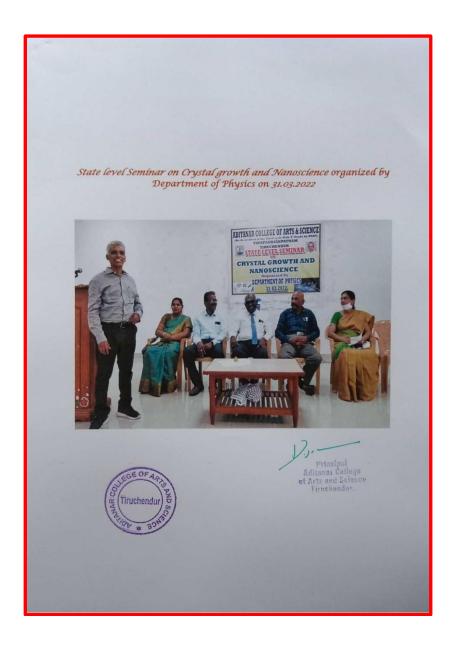

### 5. Conducted a One Day Programme on "COVID – 19 Vaccination on 20.12.2021

|                                                | /IRAPANDIA<br>TIRUCHE |                                                                          |
|------------------------------------------------|-----------------------|--------------------------------------------------------------------------|
| INTERNAL QU                                    | ALITY AS              | SURANCE CELL (IQAC)                                                      |
|                                                | Orgai                 | nises                                                                    |
| c                                              | one day Pr            | ogram on                                                                 |
| "COVI                                          | D-19 VA               | CCINATION"                                                               |
| INAU                                           | GURAL P               | ROGRAMME                                                                 |
| Date : 20.12.2021<br>Venue : Indoor Auditorium |                       | Time : 10:00 a.m. to 04:00 p.m                                           |
| THAMILTHAI VAZHTHU                             | :                     |                                                                          |
| WELCOME ADDRESS                                | ÷                     | <b>Dr.A.Anthony Sagaya Chithra,</b><br>Co-Ordinator, IQAC,               |
| PRESIDENTIAL ADDRESS                           | £                     | <b>Dr.D.S.Mahendran,</b><br>Principal,<br>Aditanar College, Tiruchendur. |
| FELICITATION ADDRESS                           | ų                     | <b>Dr.S.Jeyakumar,</b><br>Secretary,<br>Aditanar College, Tiruchendur.   |
| VOTE OF THANKS                                 | :                     | <b>Dr.M.R.Karthikeyan,</b><br>Asst., Co-ordinator, IQAC,                 |
| NATIONAL ANTHEM                                |                       |                                                                          |