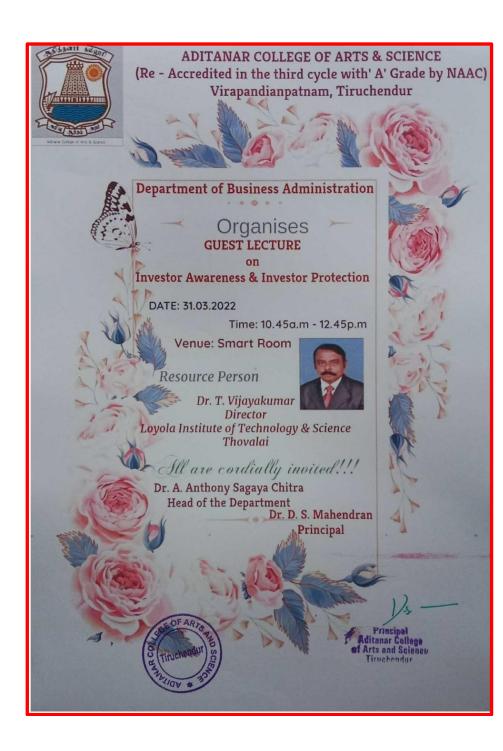

| 20. | Webinar on "Maternal Microbiome" organized by Department of      |
|-----|------------------------------------------------------------------|
|     | Mathematics on 09.12.2021                                        |
| 21. | "Quiz Contest" Organized by Department of Mathematics on         |
|     | 22.10.2021                                                       |
| 22. | International Virtual Conference on Current Scenario in Modern   |
|     | Mathematics (ICCAMM -2022) Organized by Department of            |
|     | Mathematics on 04.02.2022                                        |
| 23. | "National Science Day" Organized by IIC on 28.02.2022            |
| 24. | PG Mathematics Association Meeting on "Changing and              |
|     | Unchanging Domination Number in Graphs" Organized by             |
|     | Department of Mathematics on 14.03.2022                          |
| 25. | UG Mathematics Association Meeting on "Mathematics for           |
|     | Competitive Examinations" Organized by Department of             |
|     | Mathematics on 15.03.2022                                        |
| 26. | National Level Conference "Advance Chemistry with Smart          |
|     | Materials" (NCASM-2022) Organized by Department of PG            |
|     | Chemistry on 25.03.2022                                          |
| 27. | "Jobs and Career Guidance" Organized by Department of Computer   |
| ••• | Science (S.F) on 26.03.2022                                      |
| 28. | Guest Lecture on "React JS, Spring Boot" Organized by Department |
| ••• | of Computer Science on 30.03.2022                                |
| 29. | Guest Lecture on "Investor Awareness & Investor Protection"      |
| 20  | Organized by Department of BBA on 31.03.2022                     |
| 30. | State Level Seminar on "Crystal Growth and Nano Science"         |
| 21  | Organized by Department of Physics on 31.03.2022                 |
| 31. | Workshop on "Business Model Canvas & Business Model Canvas       |
| 20  | Practice" Organized by IIC on 05.04.2022                         |
| 32. | "Smart India Hackathon–2022" Organized by IIC 12.04.2022         |
| 33. | "World Intellectual Property Day" Organized by IIC on 26.04.2022 |
| 34. | "Poster Presentation of Business Plan" Organized by IIC on       |
|     | 04.05.2022                                                       |