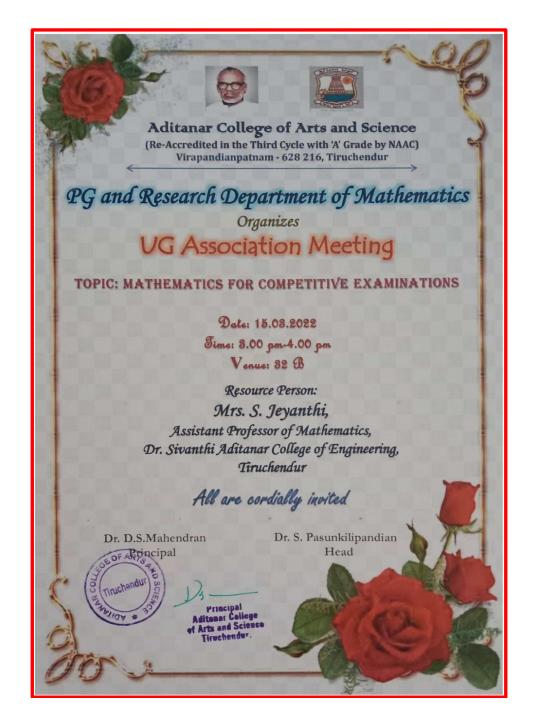

Programme Officer, Youth Red Cross,

Dr.A.Anthony Sagaya Chithra,

FELICITATION

**KEY NOTE ADDRESS** 

VOTE OF THANKS

. . . . . . . . . . . .

Aditanar College, Dr.S.Jeyakumar,

Secretary, Aditanar College,