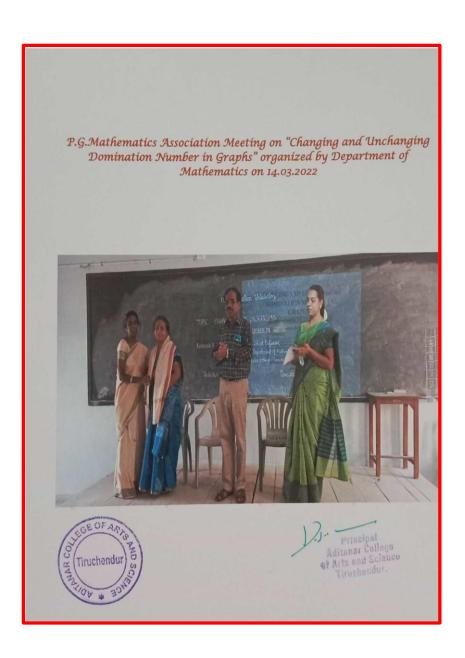

#### "BLOOD DONATION AND BLOOD IDENDIFICATION CAMP"

Date : 04.12.2021 Venue : Dining Hall Time: 10.00 p.m. to 03.00 p.m.

PROGRAMME

PRAYER

WELCOME ADDRESS

PRESIDENTIAL ADDRESS

Aditanar College, Dr.D.S.Mahendran, Principal,