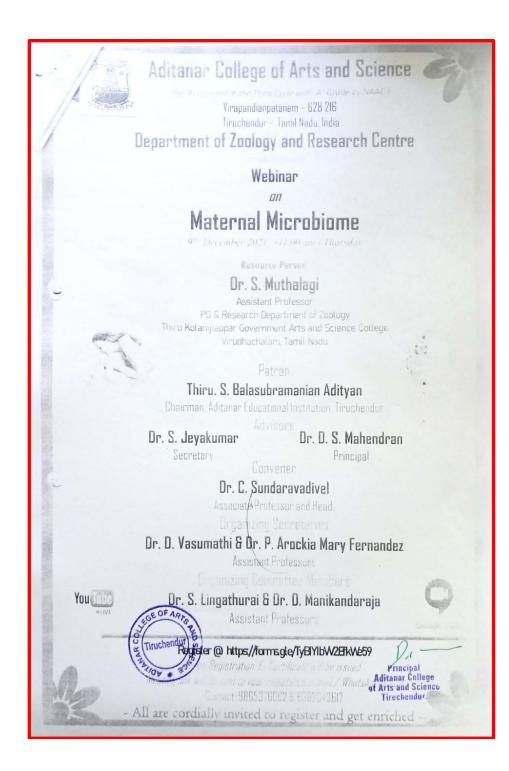

| 20. | Webinar on "Maternal Microbiome" organized by Department of      |
|-----|------------------------------------------------------------------|
|     | Mathematics on 09.12.2021                                        |
| 21. | "Quiz Contest" Organized by Department of Mathematics on         |
|     | 22.10.2021                                                       |
| 22. | International Virtual Conference on Current Scenario in Modern   |
|     | Mathematics (ICCAMM -2022) Organized by Department of            |
|     | Mathematics on 04.02.2022                                        |
| 23. | "National Science Day" Organized by IIC on 28.02.2022            |
| 24. | PG Mathematics Association Meeting on "Changing and              |
|     | Unchanging Domination Number in Graphs" Organized by             |
|     | Department of Mathematics on 14.03.2022                          |
| 25. | UG Mathematics Association Meeting on "Mathematics for           |
|     | Competitive Examinations" Organized by Department of             |
|     | Mathematics on 15.03.2022                                        |
| 26. | National Level Conference "Advance Chemistry with Smart          |
|     | Materials" (NCASM-2022) Organized by Department of PG            |
|     | Chemistry on 25.03.2022                                          |
| 27. | "Jobs and Career Guidance" Organized by Department of Computer   |
| ••• | Science (S.F) on 26.03.2022                                      |
| 28. | Guest Lecture on "React JS, Spring Boot" Organized by Department |
| ••• | of Computer Science on 30.03.2022                                |
| 29. | Guest Lecture on "Investor Awareness & Investor Protection"      |
| 20  | Organized by Department of BBA on 31.03.2022                     |
| 30. | State Level Seminar on "Crystal Growth and Nano Science"         |
| 21  | Organized by Department of Physics on 31.03.2022                 |
| 31. | Workshop on "Business Model Canvas & Business Model Canvas       |
| 20  | Practice" Organized by IIC on 05.04.2022                         |
| 32. | "Smart India Hackathon–2022" Organized by IIC 12.04.2022         |
| 33. | "World Intellectual Property Day" Organized by IIC on 26.04.2022 |
| 34. | "Poster Presentation of Business Plan" Organized by IIC on       |
|     | 04.05.2022                                                       |