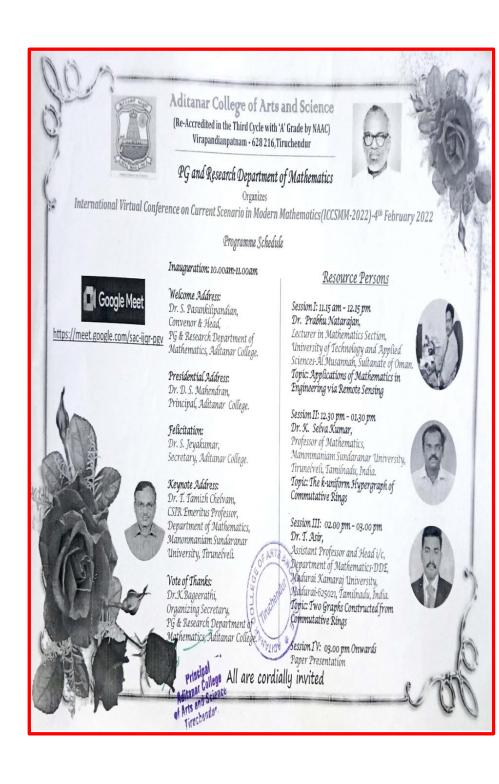

d i/c,<br>Department of Mathematics-DDE,<br>Madurai Kamaraj University,<br>Madurai-625021, Tamilnadu, India.                                |
|                               | Topic: Two Graphs Constructed from Commutative Rings                                                                                                                                   |
| Vote of Thanks                | Dr. K. Bageerathi,<br>Organizing Secretary,<br>PG & Research Department of Mathematics,<br>Aditanar College.                                                                           |
| Paper<br>Separate session wis | Presentation by the participants<br>e link will be provided(Platform: Google Meet)                                                                                                     |



### International Virtual Conference on Current Scenario in Modern mathematics (ICCMM-2022)

| Email                      | Name                   | Designation                           | Name of the Institution                                                                                 | Place               | Mobile Number                                   |
|----------------------------|------------------------|---------------------------------------|---------------------------------------------------------------------------------------------------------|---------------------|-------------------------------------------------|
| isokselvan93@gmail.com     | Mr. P. Selvan          | Assistant Professor of<br>Mathematics | Aditanar College of Arts and<br>Science