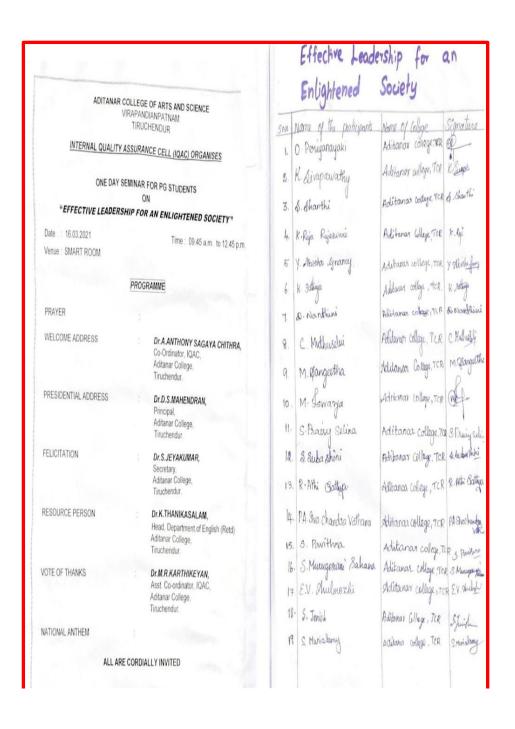

# IQAC Activities

2020 - 2021

| S. No | Events                                                                                                  |
|-------|---------------------------------------------------------------------------------------------------------|
| 1.    | A one day Seminar for faculty Members "Discovering The Musk" by building Self Esteem on 15.03.2021      |
| 2.    | Guest Lecture on "Intellectual Property Right" on 15.03.2021                                            |
| 3.    | A one day Seminar for PG Students on "Effective Leadership for<br>An Enlightened Society" on 16.03.2021 |
| 4.    | Guest Lecture on "Protect the Environment" on 16.03.2021                                                |
| 5.    | Community Extensiion Programme at "St. Joseph Trust,<br>Adikalapuram" on 18.03.2021                     |
| 6.    | Guest Lecture on "Feel the Teacher" on 19.03.2021                                                       |
| 7.    | Guest Lecture on "Work Ethics and Human Values" on 24.03.2021                                           |
| 8.    | Webinar on "Exploring the path for success – Entrepreneurship" on 17.04.2021                            |
| 9.    | A State Level FDP Webinar on NAAC Criteria 3.4.7 : E-content Development on 08.05.2021                  |
| 10.   | A State Level FDP Webinar On work Ethics and Social Responsibilities on 14.05.2021                      |
| 11.   | A State Level Webinar on COVID - 19on 14.05.2021                                                        |
| 12.   | International Webinar on Smart City Applications on 18.05.2021                                          |
|       | The Following departments conducted online Webinar                                                      |
| 13.   | International Webinar "Careers in Corporate" Organized by Department of Economics on 25.06.2020         |
| 14.   | Webinar on "Bi-Clustering" Organized by Department of Computer Science on 29.03.2021                    |