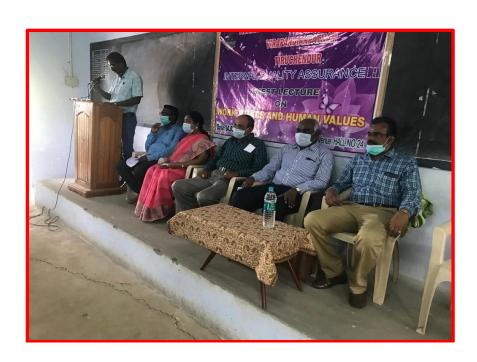

|                 |       |           |
|       |                                  |                 |       |           |
|       |                                  |                 |       |           |
|       |                                  |                 |       |           |
|       |                                  |                 |       |           |
|       |                                  |                 |       |           |
|       |                                  |                 |       |           |
|       |                                  |                 |       |           |
|       |                                  |                 |       |           |

# Conducted Guest Lecture on "Work Ethics and HumanValues" On 24.03.2021



8. Conducted Webinar on "Exploring the Path for Success-Entrepreneurship" on 17.04.2021



### Aditanar College of Arts & Science

Virapandianpatnam

Re-Accredited in the 3rd cycle with 'A' Grade by NAAC

IOAC

2

DEPARTMENT OF BUSINESS ADMINISTRATION
JOINTLY ORGANISES
WEBINAR ON

EXPLORING THE PATH
FOR SUCCESS

ENTREPRENEURSHIP

DATE: 17/04/21 TIME: 11:00 A.M

RESOURCE PERSON

P.R.MANOHARAN

P.R. COCONUT TRADERS

P.R. HAADWARES

ALUMNI (BBA 1997-2000 BATCH)

HTTPS://MEET.GOOGLE.COM/NHB-TMTK-SIW

#### ADITANAR COLLEGE OF ARTS AND SCIENCE VIRAPANDIANPATNAM TIRUCHENDUR

#### NTERNAL QUALITY ASSURANCE CELL (IQAC) &

#### DEPARTMENT OF BUSINESS ADMINISTRATION JOINTLY ORGANISES

WEBINAR ON

"EXPLORING THE PATH FOR SUCCESS - ENTREPRENEURSHIP"

AGENDA

PRAYER

Date : 17.04.2321

Dr.A.ANTHONY SA