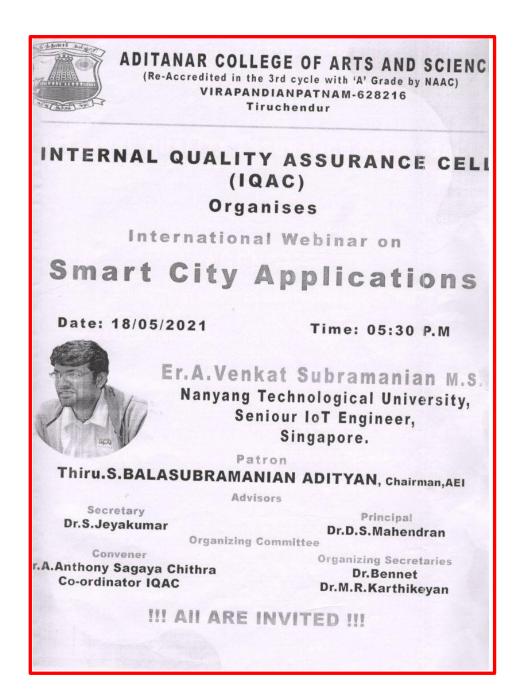

# IQAC Activities

2020 - 2021

| S. No | Events                                                                                                  |
|-------|---------------------------------------------------------------------------------------------------------|
| 1.    | A one day Seminar for faculty Members "Discovering The Musk" by building Self Esteem on 15.03.2021      |
| 2.    | Guest Lecture on "Intellectual Property Right" on 15.03.2021                                            |
| 3.    | A one day Seminar for PG Students on "Effective Leadership for<br>An Enlightened Society" on 16.03.2021 |
| 4.    | Guest Lecture on "Protect the Environment" on 16.03.2021                                                |
| 5.    | Community Extensiion Programme at "St. Joseph Trust,<br>Adikalapuram" on 18.03.2021                     |
| 6.    | Guest Lecture on "Feel the Teacher" on 19.03.2021                                                       |
| 7.    | Guest Lecture on "Work Ethics and Human Values" on 24.03.2021                                           |
| 8.    | Webinar on "Exploring the path for success – Entrepreneurship" on 17.04.2021                            |
| 9.    | A State Level FDP Webinar on NAAC Criteria 3.4.7 : E-content Development on 08.05.2021                  |
| 10.   | A State Level FDP Webinar On work Ethics and Social Responsibilities on 14.05.2021                      |
| 11.   | A State Level Webinar on COVID - 19on 14.05.2021                                                        |
| 12.   | International Webinar on Smart City Applications on 18.05.2021                                          |
|       | The Following departments conducted online Webinar                                                      |
| 13.   | International Webinar "Careers in Corporate" Organized by Department of Economics on 25.06.2020         |
| 14.   | Webinar on "Bi-Clustering" Organized by Department of Computer Science on 29.03.2021                    |