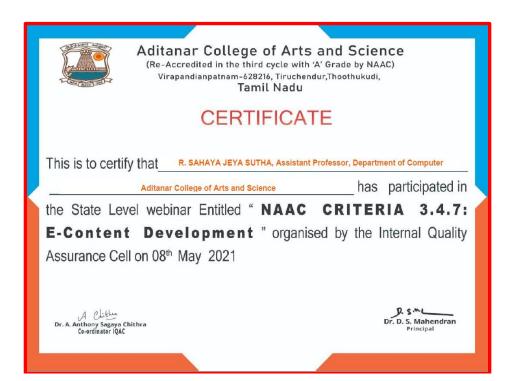

INVITED !!!** 





### ADITANAR COLLEGE OF ARTS AND SCIENCE (Re-Accredited in the 3rd cycle with 'A' Grade by NAAC)

VIRAPANDIANPATNAM-628216 Tiruchendur

#### INTERNAL QUALITY ASSURANCE CELL (IQAC)

**Organises** 

A State Level FDP Webinar on

NAAC CRITERIA 3.4.7: E-Content Development

Date: 08/05/2021 Time: 10:30 A.M

### **AGENDA**

1.WELCOME ADDRESS: DR.A.ANTHONY SAGAYA CHITHRA

**CO-ORDINATOR IQAC** 

2.PRESIDENTIAL ADDRESS: DR.D.S.MAHENDRAN

PRINCIPAL

3.FELICITATION: DR.S.JEYAKUMAR

SECRETARY

4.INTRODUCE THE DR.C.SHOLA FERNANDO

ASSISTANT CO-ORDINATOR IQAC SPEAKER

DR.R.SUBRAMANIYA BHARATHY, ASSOCIATE PROFESSOR IN MANAG PERIYAR UNIVERSITY SALEM 5.KEYNOTE ADDRESS:

6.VOTE OF THANKS:

PLATFORM: GOOGLE MEET

LINK: HTTPS://MEET.GOOGLE.COM/GM-FRGG-NQ

E-CERTIFICATE WILL BE PROVIDED



### Conducted A State Level FDP Webinar on NAAC Criteria 3.4.7: E-Content Development on 08.05.2021



# 10. Conducted "A State level FDP Webinar on Work Ethics and Social Responsibilities" on 14.05.2021



#### ADITANAR COLLEGE OF ARTS AND SCIENCE

(Re-Accredited in the 3rd cycle with 'A' Grade by NAAC)
VIRAPANDIANPATNAM-628216
Tiruchendur

# INTERNAL QUALITY ASSURANCE CELL (IQAC)

**Organises** 

A State Level FDP Webinar on

### WORK ETHICS AND SOCIAL RESPONSIBILITIES

Date: 14/05/2021 Time: 10:30 A.M



#### Dr.M.NAGARAJAN,

Associate professor in Physics V.O.Chidambaram College, Thoothukudi.

Patron

Thiru.S.BALASUBRAMANIAN ADITYAN, Chairman, AEI

**Advisors** 

Secretary Dr.S.Jeyakumar **Principal** 

Dr.D.S.Mahendran

**Organizing Committee** 

Convener

Dr.A.Anthony Sagaya Chithr