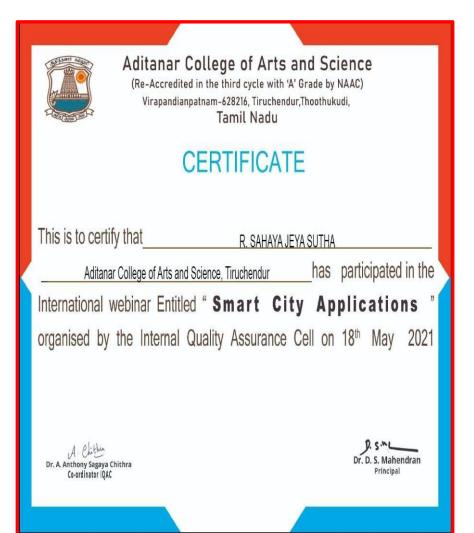

# IQAC Activities

2020 - 2021

| S. No | Events                                                                                                  |
|-------|---------------------------------------------------------------------------------------------------------|
| 1.    | A one day Seminar for faculty Members "Discovering The Musk" by building Self Esteem on 15.03.2021      |
| 2.    | Guest Lecture on "Intellectual Property Right" on 15.03.2021                                            |
| 3.    | A one day Seminar for PG Students on "Effective Leadership for<br>An Enlightened Society" on 16.03.2021 |
| 4.    | Guest Lecture on "Protect the Environment" on 16.03.2021                                                |
| 5.    | Community Extensiion Programme at "St. Joseph Trust,<br>Adikalapuram" on 18.03.2021                     |
| 6.    | Guest Lecture on "Feel the Teacher" on 19.03.2021                                                       |
| 7.    | Guest Lecture on "Work Ethics and Human Values" on 24.03.2021                                           |
| 8.    | Webinar on "Exploring the path for success – Entrepreneurship" on 17.04.2021                            |
| 9.    | A State Level FDP Webinar on NAAC Criteria 3.4.7 : E-content Development on 08.05.2021                  |
| 10.   | A State Level FDP Webinar On work Ethics and Social Responsibilities on 14.05.2021                      |
| 11.   | A State Level Webinar on COVID - 19on 14.05.2021                                                        |
| 12.   | International Webinar on Smart City Applications on 18.05.2021                                          |
|       | The Following departments conducted online Webinar                                                      |
| 13.   | International Webinar "Careers in Corporate" Organized by Department of Economics on 25.06.2020         |
| 14.   | Webinar on "Bi-Clustering" Organized by Department of Computer Science on 29.03.2021                    |