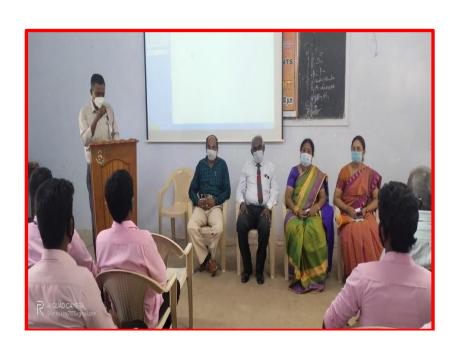

Į.

1. Conducted a One Day Seminar for Faculty Members "Discovering The Musk" by Building Self Esteem on 15.03.2021

|                                                   |             |                                                                                                                                                                                                         | DIN                              | covering The                                                                                                              | MUSK BY                                                                                        | Building                                    |
|---------------------------------------------------|-------------|---------------------------------------------------------------------------------------------------------------------------------------------------------------------------------------------------------|----------------------------------|---------------------------------------------------------------------------------------------------------------------------|------------------------------------------------------------------------------------------------|---------------------------------------------|
| ADITANA                                           | VIRAPANDI   | OF ARTS AND SCIENCE<br>ANPATNAM<br>ENDUR                                                                                                                                                                |                                  | Self Esteem                                                                                                               | for faculty                                                                                    | Members.                                    |
| ONE DAY S                                         | EMINAR FOR  | CE CELL (IQAC) ORGANISES FACULTY MEMBERS BY BUILDING SELF ESTEEM                                                                                                                                        |                                  | Δ                                                                                                                         | LEGE OF ARTS AND SCIE<br>IRAPANDIANPATNAM<br>TIRUCHENDUR<br>SSURA NCE<br>ISESSMENT CELL (IQAC) |                                             |
| Date : 15.03.2021<br>Venue : SMART ROOM           | PROGR       | Time: 09.45 a.m. to 12.45 p.m.                                                                                                                                                                          |                                  | OTE DAY SEMII                                                                                                             | NAR FOR FACULTY MEME<br>ON<br>MUSK" BY BUILDING S<br>15.03.2021                                | BERS                                        |
| PRAYER                                            |             |                                                                                                                                                                                                         | S.No.                            | Name of Participants                                                                                                      | Name of the College                                                                            | Signature                                   |
| WELCOME ADDRESS PRESIDENTIAL ADDRESS FELICITATION |             | Dr.A.ANTHONY SAGAYA CHITHRA, Co-Ordinator, IQAC, Aditanar College, Tiruchendur.  Dr.D.S.MAHENDRAN, Principal, Aditanar College, Tiruchendur.  Dr.S.JEYAKUMAR, Secretary, Aditanar College, Tiruchendur. | 3.<br>4.<br>5.<br>6.<br>7.<br>8. | I. ABULKARAM ASES DI A ARTHY MATURAHAR S. KARUPASAMY M. THAVESTAS ROSA P. UTHAYAVEL S. VILNESH M. JEYANTHI T. Malan Karli | Aditanan College Aditanal College                                                              | DOM SON |
| RESOURCE PERSON                                   |             | Dr.K.THANIKASALAM, Head, Department of English (Retd) Aditanar College, Tiruchendur. Dr.C.SHOLA FERNANDO,                                                                                               | 10.                              | S. THANU T. SUMATHI. T. CAROLENE KANEMANNE                                                                                | ADITANAR CALEGE Aditanen College Aditanen College                                              | S.TL.                                       |
| VOTE OF THANKS                                    |             | Asst Co-drinator, IQAC,<br>Aditanar College,<br>Tiruchendur.                                                                                                                                            | 13                               | K. Muncesusie<br>Da. G. VASUKI                                                                                            | Aditana College<br>Aditana College<br>Aditana College<br>Aditana College                       | K Mare<br>G. Vanl                           |
| NATIONAL ANTHEM  ALI                              | L ARE CORDI | ALLY INVITED                                                                                                                                                                                            | 16.                              | S. MURUGESWARI<br>B.PRIYADHARSHINT                                                                                        | Adifanan college                                                                               | B Byzollarshin                              |
|                                                   |             |                                                                                                                                                                                                         |                                  |                                                                                                                           | No of patigons                                                                                 | (1)                                         |

# Conducted a One Day Seminar for Faculty Members "Discovering the Musk" by Building Self Esteem on 15.03.2021