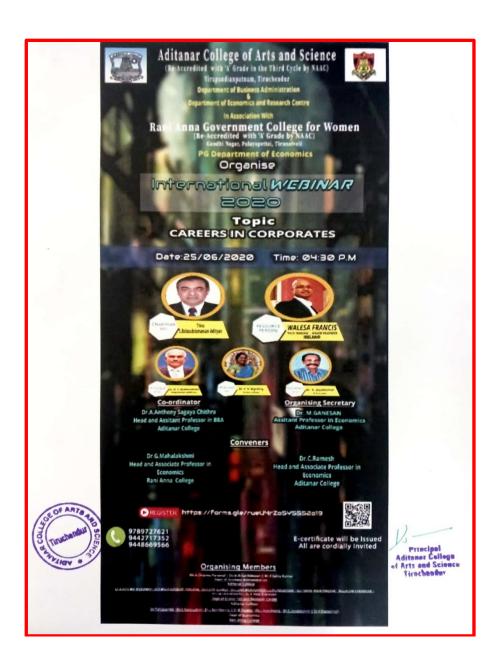

# IQAC Activities

2020 - 2021

| S. No | Events                                                                                                  |
|-------|---------------------------------------------------------------------------------------------------------|
| 1.    | A one day Seminar for faculty Members "Discovering The Musk" by building Self Esteem on 15.03.2021      |
| 2.    | Guest Lecture on "Intellectual Property Right" on 15.03.2021                                            |
| 3.    | A one day Seminar for PG Students on "Effective Leadership for<br>An Enlightened Society" on 16.03.2021 |
| 4.    | Guest Lecture on "Protect the Environment" on 16.03.2021                                                |
| 5.    | Community Extensiion Programme at "St. Joseph Trust,<br>Adikalapuram" on 18.03.2021                     |
| 6.    | Guest Lecture on "Feel the Teacher" on 19.03.2021                                                       |
| 7.    | Guest Lecture on "Work Ethics and Human Values" on 24.03.2021                                           |
| 8.    | Webinar on "Exploring the path for success – Entrepreneurship" on 17.04.2021                            |
| 9.    | A State Level FDP Webinar on NAAC Criteria 3.4.7 : E-content Development on 08.05.2021                  |
| 10.   | A State Level FDP Webinar On work Ethics and Social Responsibilities on 14.05.2021                      |
| 11.   | A State Level Webinar on COVID - 19on 14.05.2021                                                        |
| 12.   | International Webinar on Smart City Applications on 18.05.2021                                          |
|       | The Following departments conducted online Webinar                                                      |
| 13.   | International Webinar "Careers in Corporate" Organized by Department of Economics on 25.06.2020         |
| 14.   | Webinar on "Bi-Clustering" Organized by Department of Computer Science on 29.03.2021                    |