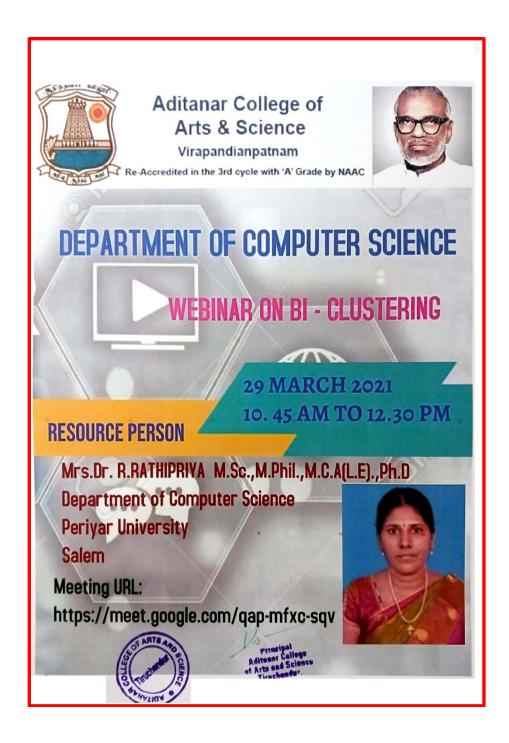

# IQAC Activities

2020 - 2021

| S. No | Events                                                                                                  |
|-------|---------------------------------------------------------------------------------------------------------|
| 1.    | A one day Seminar for faculty Members "Discovering The Musk" by building Self Esteem on 15.03.2021      |
| 2.    | Guest Lecture on "Intellectual Property Right" on 15.03.2021                                            |
| 3.    | A one day Seminar for PG Students on "Effective Leadership for<br>An Enlightened Society" on 16.03.2021 |
| 4.    | Guest Lecture on "Protect the Environment" on 16.03.2021                                                |
| 5.    | Community Extensiion Programme at "St. Joseph Trust,<br>Adikalapuram" on 18.03.2021                     |
| 6.    | Guest Lecture on "Feel the Teacher" on 19.03.2021                                                       |
| 7.    | Guest Lecture on "Work Ethics and Human Values" on 24.03.2021                                           |
| 8.    | Webinar on "Exploring the path for success – Entrepreneurship" on 17.04.2021                            |
| 9.    | A State Level FDP Webinar on NAAC Criteria 3.4.7 : E-content Development on 08.05.2021                  |
| 10.   | A State Level FDP Webinar On work Ethics and Social Responsibilities on 14.05.2021                      |
| 11.   | A State Level Webinar on COVID - 19on 14.05.2021                                                        |
| 12.   | International Webinar on Smart City Applications on 18.05.2021                                          |
|       | The Following departments conducted online Webinar                                                      |
| 13.   | International Webinar "Careers in Corporate" Organized by Department of Economics on 25.06.2020         |
| 14.   | Webinar on "Bi-Clustering" Organized by Department of Computer Science on 29.03.2021                    |