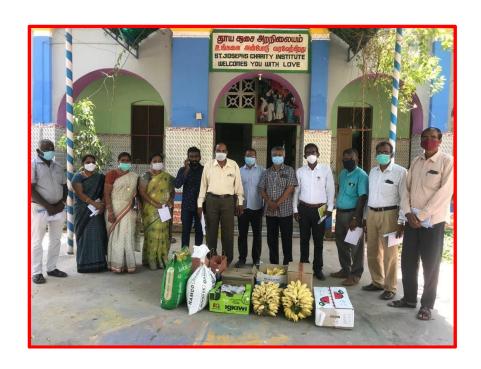

| 6                                                                   | _13  | M. Varažaj                          | j. it                                    | M. Varata               |
| ALL ARE                                                            | CORDIALLY INVITED                                                   | 17   | U                                   |                                          | L. Kerdhi               |
| ****                                                               | ****                                                                | . 15 |                                     | , // // // // // // // // // // // // // | p. surtantingan         |

### Conducted Community Extenstion Programmr "St.Joseph Trust, Adikalapuram" on 18.03.2021



### 6. Conducted Guest Lecture on "Feel the Teacher" on 19.03.2021

| ADITANAR COLLEGE OF ARTS AND SCIENCE VIRAPANDIANPATNAM TIRUCHENDUR  INTERNAL QUALITY ASSURANCE CELL (IQAC) ORGANISES  GUEST LECTURE ON "FEEL THE TEACHER" |