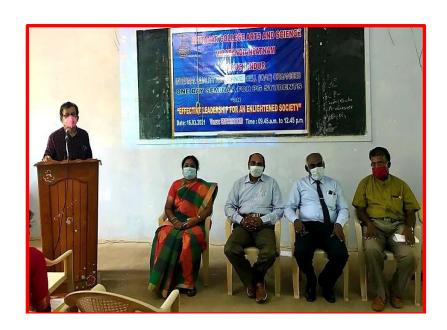

# IQAC Activities

2020 - 2021

| S. No | Events                                                                                                  |
|-------|---------------------------------------------------------------------------------------------------------|
| 1.    | A one day Seminar for faculty Members "Discovering The Musk" by building Self Esteem on 15.03.2021      |
| 2.    | Guest Lecture on "Intellectual Property Right" on 15.03.2021                                            |
| 3.    | A one day Seminar for PG Students on "Effective Leadership for<br>An Enlightened Society" on 16.03.2021 |
| 4.    | Guest Lecture on "Protect the Environment" on 16.03.2021                                                |
| 5.    | Community Extensiion Programme at "St. Joseph Trust,<br>Adikalapuram" on 18.03.2021                     |
| 6.    | Guest Lecture on "Feel the Teacher" on 19.03.2021                                                       |
| 7.    | Guest Lecture on "Work Ethics and Human Values" on 24.03.2021                                           |
| 8.    | Webinar on "Exploring the path for success – Entrepreneurship" on 17.04.2021                            |
| 9.    | A State Level FDP Webinar on NAAC Criteria 3.4.7 : E-content Development on 08.05.2021                  |
| 10.   | A State Level FDP Webinar On work Ethics and Social Responsibilities on 14.05.2021                      |
| 11.   | A State Level Webinar on COVID - 19on 14.05.2021                                                        |
| 12.   | International Webinar on Smart City Applications on 18.05.2021                                          |
|       | The Following departments conducted online Webinar                                                      |
| 13.   | International Webinar "Careers in Corporate" Organized by Department of Economics on 25.06.2020         |
| 14.   | Webinar on "Bi-Clustering" Organized by Department of Computer Science on 29.03.2021                    |