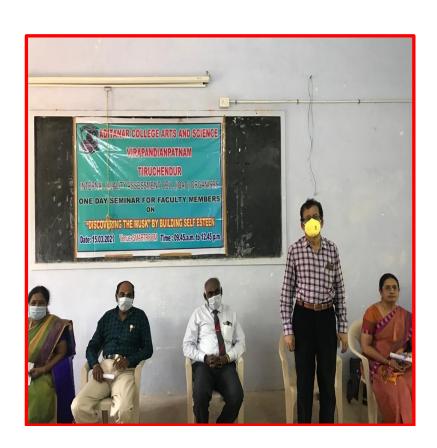

Į.

1. Conducted a One Day Seminar for Faculty Members "Discovering The Musk" by Building Self Esteem on 15.03.2021

|                                                   |             |                                                                                                                                                                                                         | DIN                              | covering The                                                                                                              | MUSK BY                                                                                        | Building                                    |
|---------------------------------------------------|-------------|---------------------------------------------------------------------------------------------------------------------------------------------------------------------------------------------------------|----------------------------------|---------------------------------------------------------------------------------------------------------------------------|------------------------------------------------------------------------------------------------|---------------------------------------------|
| ADITANA                                           | VIRAPANDI   | OF ARTS AND SCIENCE<br>ANPATNAM<br>ENDUR                                                                                                                                                                |                                  | Self Esteem                                                                                                               | for faculty                                                                                    | Members.                                    |
| ONE DAY S                                         | EMINAR FOR  | CE CELL (IQAC) ORGANISES FACULTY MEMBERS BY BUILDING SELF ESTEEM                                                                                                                                        |                                  | Δ                                                                                                                         | LEGE OF ARTS AND SCIE<br>IRAPANDIANPATNAM<br>TIRUCHENDUR<br>SSURA NCE<br>ISESSMENT CELL (IQAC) |                                             |
| Date : 15.03.2021<br>Venue : SMART ROOM           | PROGR       | Time: 09.45 a.m. to 12.45 p.m.                                                                                                                                                                          |                                  | OTE DAY SEMII                                                                                                             | NAR FOR FACULTY MEME<br>ON<br>MUSK" BY BUILDING S<br>15.03.2021                                | BERS                                        |
| PRAYER                                            |             |                                                                                                                                                                                                         | S.No.                            | Name of Participants                                                                                                      | Name of the College                                                                            | Signature                                   |
| WELCOME ADDRESS PRESIDENTIAL ADDRESS FELICITATION |             | Dr.A.ANTHONY SAGAYA CHITHRA, Co-Ordinator, IQAC, Aditanar College, Tiruchendur.  Dr.D.S.MAHENDRAN, Principal, Aditanar College, Tiruchendur.  Dr.S.JEYAKUMAR, Secretary, Aditanar College, Tiruchendur. | 3.<br>4.<br>5.<br>6.<br>7.<br>8. | I. ABULKARAM ASES DI A ARTHY MATURAHAR S. KARUPASAMY M. THAVESTAS ROSA P. UTHAYAVEL S. VILNESH M. JEYANTHI T. Malan Karli | Aditanan College Aditanal College                                                              | DOM SON |
| RESOURCE PERSON                                   |             | Dr.K.THANIKASALAM, Head, Department of English (Retd) Aditanar College, Tiruchendur. Dr.C.SHOLA FERNANDO,                                                                                               | 10.                              | S. THANU T. SUMATHI. T. CAROLENE KANEMANNE                                                                                | ADITANAR CALEGE Aditanen College Aditanen College                                              | S.TL.                                       |
| VOTE OF THANKS                                    |             | Asst Co-drinator, IQAC,<br>Aditanar College,<br>Tiruchendur.                                                                                                                                            | 13                               | K. Muncesusie<br>Da. G. VASUKI                                                                                            | Aditana College<br>Aditana College<br>Aditana College<br>Aditana College                       | K Mare<br>G. Vanl                           |
| NATIONAL ANTHEM  ALI                              | L ARE CORDI | ALLY INVITED                                                                                                                                                                                            | 16.                              | S. MURUGESWARI<br>B.PRIYADHARSHINT                                                                                        | Adifanan college                                                                               | B Byzollarshin                              |
|                                                   |             |                                                                                                                                                                                                         |                                  |                                                                                                                           | No of patigons                                                                                 | (1)                                         |

# Conducted a One Day Seminar for Faculty Members "Discovering the Musk" by Building Self Esteem on 15.03.2021