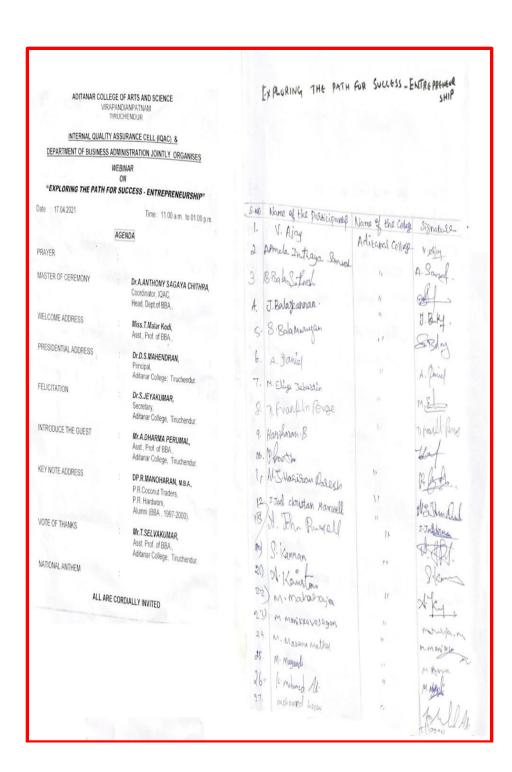

TRATION JOINTLY ORGANISES

WEBINAR ON

"EXPLORING THE PATH FOR SUCCESS - ENTREPRENEURSHIP"

AGENDA

PRAYER

Date : 17.04.2321

Dr.A.ANTHONY SAGAYA CHITHRA MASTER OF CEREMONY

Coordinator, IQAC, Head, Dept. of BBA.,

Miss.T.Malar Kodi, WELCOME ADDRESS

Asst., Prof. of BBA.,

Dr.D.S.MAHEDRAN, PRESIDENTIAL ADDRESS

Principal,

Aditanar College, Tiruchenciur.

Time: 11.00 a.m. to 01.00 p.m.

Dr.S.JEYAKUMAR, **FELICITATION** 

Secretary, Aditanar College, Tiruchencur.

NTRODUCE THE GUEST Mr.A.DHARMA PERUMAL,

Asst., Prof. of BBA.,

Aditanar College, Tiruchencur

KEY NOTE ADDRESS DP.R.MANOHARAN, M.B.A

P.R.Coconut Traders.

P.R. Hardwors,

Alumni (BBA , 1997-2000)

OTF OF THANKS Mr.T.SELVAKUMAR,

Asst. Prof. of BBA.,

Aditanar College Tiruchendur

**ATIONAL ANTHEM** 

ALL ARE CORDIALLY INVITED



| SINO | Name of the Participan   | a Name of the Colle                                     | Signature.         |
|------|--------------------------|---------------------------------------------------------|--------------------|
| 58,  | M. Hugesh Kumol          | Adibanal Colleage                                       |                    |
| 29.  | M. Muthu Manikamlan      | Aditarar My                                             | caracter see       |
| 30,  | F. Muthy Sudalai         | Aditament cottage                                       | P Muthus Sasofa    |
| 31.  | 3. Muthubrishnan         | Aditarar Clay<br>Aditarian College<br>Aditarian College | Simbled            |
| 32-  | 5- NavareetlaksPeshnan   | Alitonal college                                        | 1 7 76 14 19