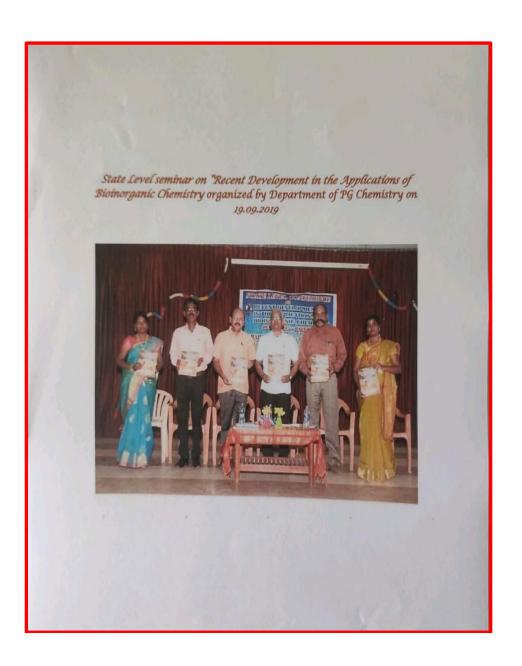

|       | 1 Come                                                                                                                                                                                                                                                                                                                                                                                                                                                                                                                                                                                                                                                                                                                                                                                                                                                                                                                                                                                                                                                                                                                                                                                                                                                                                                                                                                                                                                                                                                                                                                                                                                                                                                                                                                                                                                                                                                                                                                                                                                                                                                                         | Adduss                                                                                        | Signalure    |
|-------|--------------------------------------------------------------------------------------------------------------------------------------------------------------------------------------------------------------------------------------------------------------------------------------------------------------------------------------------------------------------------------------------------------------------------------------------------------------------------------------------------------------------------------------------------------------------------------------------------------------------------------------------------------------------------------------------------------------------------------------------------------------------------------------------------------------------------------------------------------------------------------------------------------------------------------------------------------------------------------------------------------------------------------------------------------------------------------------------------------------------------------------------------------------------------------------------------------------------------------------------------------------------------------------------------------------------------------------------------------------------------------------------------------------------------------------------------------------------------------------------------------------------------------------------------------------------------------------------------------------------------------------------------------------------------------------------------------------------------------------------------------------------------------------------------------------------------------------------------------------------------------------------------------------------------------------------------------------------------------------------------------------------------------------------------------------------------------------------------------------------------------|-----------------------------------------------------------------------------------------------|--------------|
| 5. No | Name<br>R. BANUPRIYA.                                                                                                                                                                                                                                                                                                                                                                                                                                                                                                                                                                                                                                                                                                                                                                                                                                                                                                                                                                                                                                                                                                                                                                                                                                                                                                                                                                                                                                                                                                                                                                                                                                                                                                                                                                                                                                                                                                                                                                                                                                                                                                          |                                                                                               | R. Banupriya |
| 68    | J. RAJAKUNARI                                                                                                                                                                                                                                                                                                                                                                                                                                                                                                                                                                                                                                                                                                                                                                                                                                                                                                                                                                                                                                                                                                                                                                                                                                                                                                                                                                                                                                                                                                                                                                                                                                                                                                                                                                                                                                                                                                                                                                                                                                                                                                                  | Assistant Professor of Maths<br>Aditanon College of Arts &<br>Science<br>Tirnchendun          | lay h        |
| 69.   | P.SIVAKUM AR                                                                                                                                                                                                                                                                                                                                                                                                                                                                                                                                                                                                                                                                                                                                                                                                                                                                                                                                                                                                                                                                                                                                                                                                                                                                                                                                                                                                                                                                                                                                                                                                                                                                                                                                                                                                                                                                                                                                                                                                                                                                                                                   | M.Ed Scholar  Dr. sivanthi Aditarar College  of Education  Tivuchendux.                       | Parid        |
|       | The state of the s | n M.Ed Ocholar<br>Dr. Oivanthi Aditanar<br>Collage of Education                               | P. Hontag.   |
| 71    | E. FENIN                                                                                                                                                                                                                                                                                                                                                                                                                                                                                                                                                                                                                                                                                                                                                                                                                                                                                                                                                                                                                                                                                                                                                                                                                                                                                                                                                                                                                                                                                                                                                                                                                                                                                                                                                                                                                                                                                                                                                                                                                                                                                                                       | Asst. Prof. Con                                                                               | E            |
| 72. ( | C. MOTHILAL<br>DINESH                                                                                                                                                                                                                                                                                                                                                                                                                                                                                                                                                                                                                                                                                                                                                                                                                                                                                                                                                                                                                                                                                                                                                                                                                                                                                                                                                                                                                                                                                                                                                                                                                                                                                                                                                                                                                                                                                                                                                                                                                                                                                                          | Asst. Pof. J. English<br>Advidence of Alge                                                    | CMATI        |
|       | Dr. D. BENNET                                                                                                                                                                                                                                                                                                                                                                                                                                                                                                                                                                                                                                                                                                                                                                                                                                                                                                                                                                                                                                                                                                                                                                                                                                                                                                                                                                                                                                                                                                                                                                                                                                                                                                                                                                                                                                                                                                                                                                                                                                                                                                                  | Dept of Computer Surve.                                                                       | Samot.       |
| 74 0  | 8. Dogkumaran                                                                                                                                                                                                                                                                                                                                                                                                                                                                                                                                                                                                                                                                                                                                                                                                                                                                                                                                                                                                                                                                                                                                                                                                                                                                                                                                                                                                                                                                                                                                                                                                                                                                                                                                                                                                                                                                                                                                                                                                                                                                                                                  | Dayr of English<br>Adilbana College                                                           | 0. Aft 5     |
| 75. 1 | 2.RAJKUMAR                                                                                                                                                                                                                                                                                                                                                                                                                                                                                                                                                                                                                                                                                                                                                                                                                                                                                                                                                                                                                                                                                                                                                                                                                                                                                                                                                                                                                                                                                                                                                                                                                                                                                                                                                                                                                                                                                                                                                                                                                                                                                                                     | Assestant Professor in PCr<br>Chemistry,<br>Aditanan College of Alts & Science<br>Tiruchendur | Columb-      |