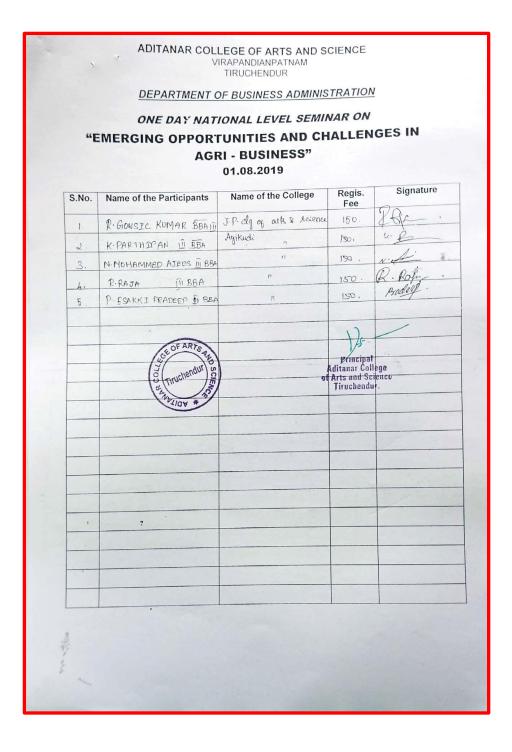

| <b></b>        | i                                 |                                                      |                  |
|----------------|-----------------------------------|------------------------------------------------------|------------------|
| S.NO           | Name                              | Addres                                               | . Signative      |
| 18.            | g. MURUGA LAKSHMI                 | I. M.A. Erglish                                      | S. Newood lawhon |
| 13             | G. PRINCE SIMSTON<br>THANGARAT    | Aditara College  II. M. A. Frylish  Aditarar college | G. 8-            |
| 14,            | SITA SHELCIA·M                    | 11 MA English.<br>Aditaron college.                  | Bhilim.          |
| 15             | J. JENOSE PRADSY<br>DEVA BELAM    | 2 M.A, English<br>Aditana College                    | Thairy           |
| (6.            | L NISHIRA. A.KATTA                | e D.M.A., English<br>Aditana college                 | L. Nish          |
| [7-            | S. PRASANNA LOBO                  | I M.A., English<br>Aditanar college                  | s Prasara febo   |
| 18- 2          | D. SELVAREENA                     | 1 m.A. English<br>Whitaman college                   | D. Selvasilera   |
| 19.            | Y. AMUTHINI                       | II M.A English<br>Aditavan college                   | Jun -            |
| 20 1           | C.ANNAL MERLEN                    | D. M. A English<br>Aditahan callege                  | tel              |
| 1              | · SHRIJA , J<br>· FATHIMA YASMINE | IL. M.A English<br>Aditora College                   | 7                |
|                |                                   | II. MA: English, Aditanar college                    | Yasmane          |
| 23 3           | JESINTHA ROSALMO                  | 11 M. M. Fhylish<br>Molitanar College                | H<br>Sulva       |
| <b>24</b> . S. | UMA MAHESWARI                     | I MA English Aditance college                        | Sula             |
|                | 27                                |                                                      |                  |