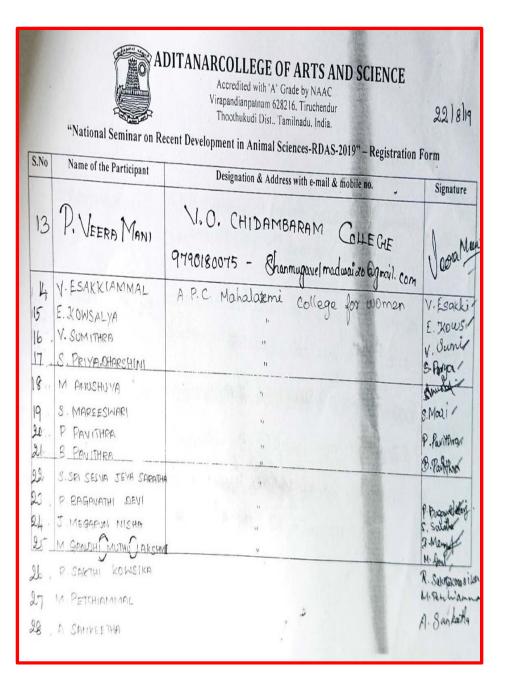

| S.No. Name                       | Address                                                                    | Signature                                      |
|----------------------------------|----------------------------------------------------------------------------|------------------------------------------------|
| 51, DR. A. ANTHO<br>SHEAYA CHICH | My Aust. Prot. of BOA                                                      | ARLM.                                          |
| 52. S. Narayane<br>Rajo          | 4 - 6                                                                      | a S.N. Baff                                    |
| 53. A Dhama Row                  | mal Apristant Proposor of B<br>Dept. of Busines Adm                        | BA Deschalory                                  |
| 54. Dr.S.LINGATI                 | Aditonar college,<br>Tiruchendur.                                          | losy s. cist                                   |
| 58. H. Suhrange                  |                                                                            | 1 Off                                          |
| (C. 55.A 3. MATHUSUTHAN          | Tiruchendur                                                                | · S.M                                          |
| 56. M. Cha Jayanthi              | Assistant professor of Economic Aditanoir College of Arts & Science        | 28 M. Chapmathi<br>12 M. Chapmathi<br>13 12019 |
|                                  | Tiruchandur.                                                               |                                                |
| ST. G.VAITHEKÎ                   | 19. Phil Economics,<br>Aditanar collège of Aste &<br>Ecience, Tisuchendeur | or vaithaki                                    |
| \$8. R.BHAVANI                   | M. phil Economics,                                                         |                                                |
|                                  | Aditorar college of whole &                                                | R. Bharani                                     |
|                                  | Touchendur.                                                                | -                                              |
| Sq. Dr. P. PAULTHANGAM           | Assistant Professor of Economical Aditanan College of Ands & science       | P. South of 19                                 |
|                                  | Tim chandur .                                                              |                                                |