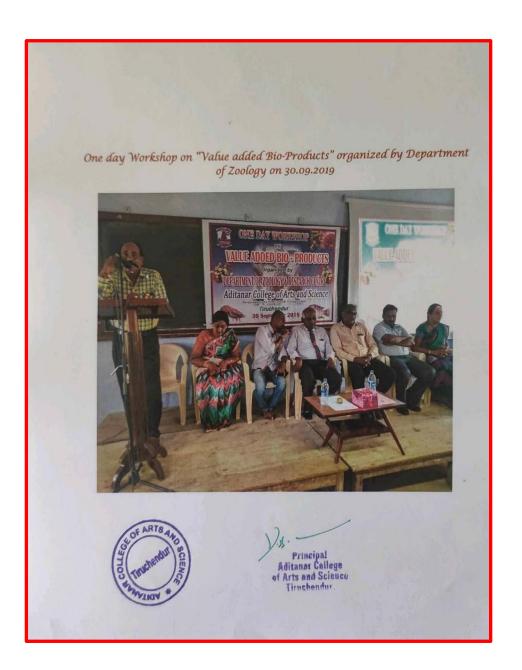

lege 100 B. Annalatishma S. Anna Lakishmi T. Meenatchi 53. V Meenakehii 54. V. Meenakshi SS. A. Uma Parvathi M. Anget 56. M. Angel Blessy ( Neromala 57.5. Nesamalar 58. S. Jefina 59. E.M. Mathinga Elam Prathiba 60. V. Archana 100/ V. Archana 61. K. Anushya Lakshmi APC Mahalaxmi 100 k. Arch College for women 100 M. N. Little 62. M. Navis Antony Hivitha 6200/

C. Malar Jothi APC Mahalaxmi 1000 Notata At Collège Ser Women S. Deepika S Dog 86. Maheswari G. Mahen S. Saraswathi 8. Bogas 66. 67. K. Brindha K. Bridfa Kaldl Thiouvalluvar Lakshmi College / 68. M. Esakki Lakehmi N. Month Labor N. Mythu Lakehmi 70. A- Kowsalya 100/ A Known 71. 3. Priya 72. 74. K. Sethu Ram K. Salfe 100 1400-



## 29. One Day Workshop on "Value added Bio-Products" Organized by Department of Zoology on 30.09.2019







# One Day Workshop on "Value added Bio-Products" Organized by Department of Zoology on 30.09.2019



























#### One day workshop on "Value added Bio-Products"

#### Workshop Report

Department of Zoology and Research Centre of Aditanar College of Arts and Science have organized a one day workshop on "Value added Bio-Products" on 30 September 2019 at zoology department laboratory.

The workshop was inaugurated at 10.00 am. Dr. C. Sundaravadivel. Associate Professor and Head Department of Zoology and Research Centre welcomed the gathering Dr. D.S. Mahendran. Principal of Aditanar College of Arts and Science delivered the presidential address. Dr. S. Jeyakumar. Secretary of Aditanar College of Arts and Science delivered the felicitation. Vote of thanks for the inaugural se