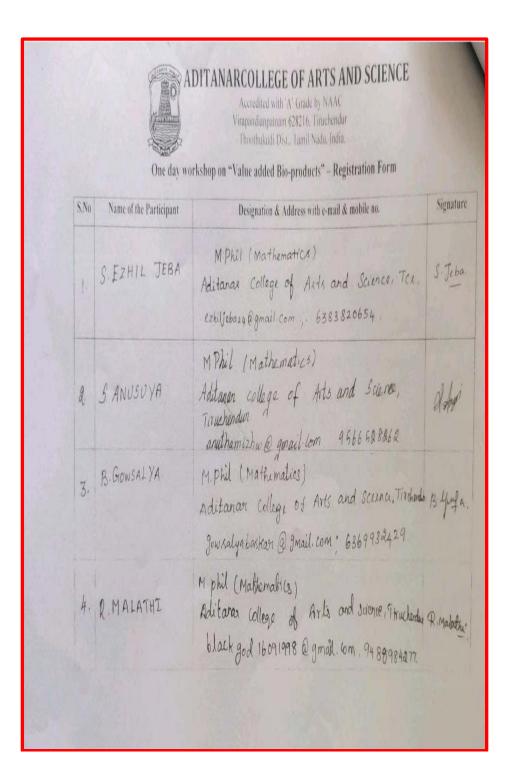

56. M. Angel Blessy ( Neromala 57.5. Nesamalar 58. S. Jefina 59. E.M. Mathinga Elam Prathiba 60. V. Archana 100/ V. Archana 61. K. Anushya Lakshmi APC Mahalaxmi 100 k. Arch College for women 100 M. N. Little 62. M. Navis Antony Hivitha 6200/

C. Malar Jothi APC Mahalaxmi 1000 Notata At Collège Ser Women S. Deepika S Dog 86. Maheswari G. Mahen S. Saraswathi 8. Bogas 66. 67. K. Brindha K. Bridfa Kaldl Thiouvalluvar Lakshmi College / 68. M. Esakki Lakehmi N. Month Labor N. Mythu Lakehmi 70. A- Kowsalya 100/ A Known 71. 3. Priya 72. 74. K. Sethu Ram K. Salfe 100 1400-



## 29. One Day Workshop on "Value added Bio-Products" Organized by Department of Zoology on 30.09.2019







# One Day Workshop on "Value added Bio-Products" Organized by Department of Zoology on 30.09.2019



























#### One day workshop on "Value added Bio-Products"

#### Workshop Report

Department of Zoology and Research Centre of Aditanar College of Arts and Science have organized a one day workshop on "Value added Bio-Products" on 30 September 2019 at zoology department laboratory.

The workshop was inaugurated at 10.00 am. Dr. C. Sundaravadivel. Associate Professor and Head Department of Zoology and Research Centre welcomed the gathering Dr. D.S. Mahendran. Principal of Aditanar College of Arts and Science delivered the presidential address. Dr. S. Jeyakumar. Secretary of Aditanar College of Arts and Science delivered the felicitation. Vote of thanks for the inaugural session was delivered by one of the organizing secretary Dr. D. Vasumathi. Assistant Professor. Department of Zoology a