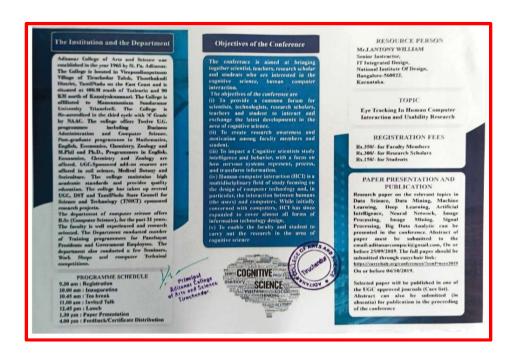

ssor of Mathematics, Govindammal Aditanar College for Women,
Tiruchendur acted as a judge for the events "Math-Model" and "Rangoli".

In the Valedictory function, Dr.C.Sekar distributed the prizes and certificates to the participants who got first and second prizes in the events.

Totally 61 students from various colleges participated in this programme. Also 5 faculty members from other colleges and 68 students of our department were attended this programme. It was highly useful for all the participants and the outcome of the seminar was fruitful. The programme was a grand success and ended with National Anthem.





S. Noveman A

Aditanar College
of Arts and Science
Tiruchendur.

# 31. National Conference on "Cognitive Science" Organized by Department of Computer Science on 11.10.2019







### National Conference on "Cognitive Science" Organized by Department of Computer Science on 11.10.2019

| S.NO  | Name                                                                                                                                                                                                                       | Rs  |
|-------|----------------------------------------------------------------------------------------------------------------------------------------------------------------------------------------------------------------------------|-----|
|       | S.Karuppasamy Assistant Professor of Computer Science Sri Sankara Bhagavathi Arts & Science College, Kommadikottai, Thoothukudi (Dt) E-mail ID:karuppa1974@gmail.com 9095573676