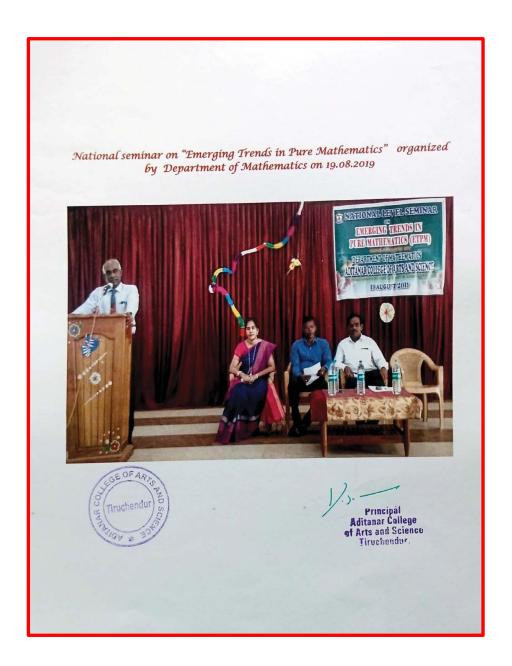

Į.

| S.NO  | Name                                                            | Address                                                                 | Signalue                           |
|-------|-----------------------------------------------------------------|-------------------------------------------------------------------------|------------------------------------|
| 37.   | C 02                                                            | II. MA English, Adilonan college of Swell and swence.                   | Spain                              |
| 88.   | N. CHANDURU                                                     | M. MA. Cryfish.  notidanas colloge  of 1888 & science                   | ry                                 |
| 39    | K. SUTHANKUMAR                                                  | Arts & Science                                                          | L. Beller                          |
|       |                                                                 | ASSOCIATE PROFESSOR OF ZO                                               | ony Styl                           |
| 41/1  | D. S. PASWKILI PANDUM                                           | Asso. Ind & Head Dopt Smally                                            | saaa.                              |
| 42.   | Dr. C.P. Balakrishn<br>Dr. D. VASUMATHI<br>Dr. S. Shenbega Devi | Aust Prof. Petters  Aust Prof. Dept of 2000s  ANA Prof. Dept of 2000s   | Rahi -                             |
| 45    | K RAMAJEYALOKS                                                  | Asst. Pag. of English                                                   | Kol                                |
| t7; C | M. J. JEYANTHI  SHOLA FERNANDO  1. JEYANTHI                     | Asst. Prof. of Maths<br>Asst Prof. of English<br>Asst Prof. of Computer | ATTyali.<br>SIA Lala<br>M. Henter: |
| _     | R. SAMAYA JEYA<br>SUTHA<br>I. Rohin                             | Aditanar college of Asti & Oscience                                     | I. Rohini                          |
|       |                                                                 | Hruchandur.                                                             |                                    |