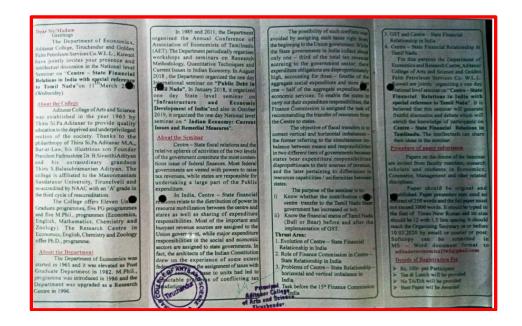

: S. Rajkumaran (Organizing Secretary)

Assistant Professor Department of English

Resource Person

: Dr.K.Thanikasalam Retired Professor & Head Department of English

Aditanar College of Arts and Science

Vote of Thanks