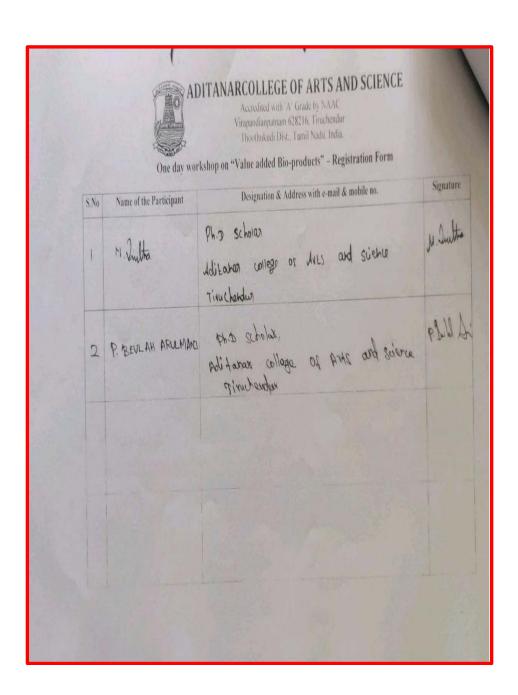

Anget 56. M. Angel Blessy ( Neromala 57.5. Nesamalar 58. S. Jefina 59. E.M. Mathinga Elam Prathiba 60. V. Archana 100/ V. Archana 61. K. Anushya Lakshmi APC Mahalaxmi 100 k. Arch College for women 100 M. N. Little 62. M. Navis Antony Hivitha 6200/

C. Malar Jothi APC Mahalaxmi 1000 Notata At Collège Ser Women S. Deepika S Dog 86. Maheswari G. Mahen S. Saraswathi 8. Bogas 66. 67. K. Brindha K. Bridfa Kaldl Thiouvalluvar Lakshmi College / 68. M. Esakki Lakehmi N. Month Labor N. Mythu Lakehmi 70. A- Kowsalya 100/ A Known 71. 3. Priya 72. 74. K. Sethu Ram K. Salfe 100 1400-



## 29. One Day Workshop on "Value added Bio-Products" Organized by Department of Zoology on 30.09.2019







# One Day Workshop on "Value added Bio-Products" Organized by Department of Zoology on 30.09.2019



























#### One day workshop on "Value added Bio-Products"

#### Workshop Report

Department of Zoology and Research Centre of Aditanar College of Arts and Science have organized a one day workshop on "Value added Bio-Products" on 30 September 2019 at zoology department laboratory.

The workshop was inaugurated at 10.00 am. Dr. C. Sundaravadivel. Associate Professor and Head Department of Zoology and Research Centre welcomed the gathering Dr. D.S. Mahendran. Principal of Aditanar College of Arts and Science delivered the presidential address. Dr. S. Jeyakumar. Secretary of Aditanar College of Arts and Science delivered the felicitation. Vote of thanks for the inaugural session was delivered by one of the organizing secretary Dr. D. Vasumathi. Assistant Professor. Department of Zoo