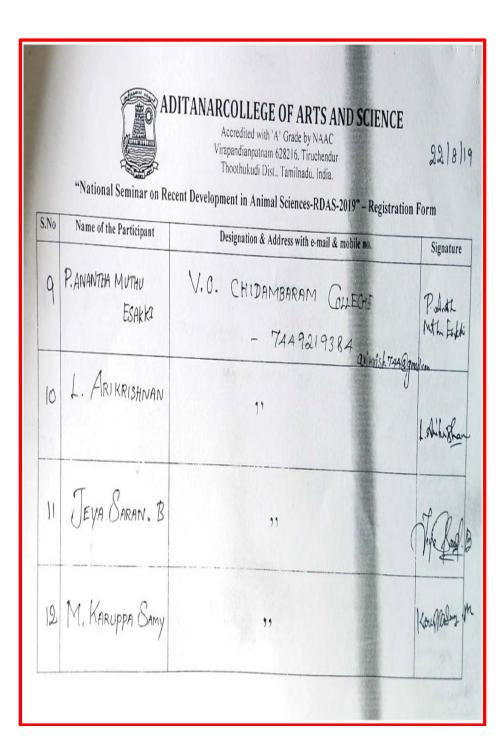

| S.No. Name                       | Address                                                                    | Signature                                      |
|----------------------------------|----------------------------------------------------------------------------|------------------------------------------------|
| 51, DR. A. ANTHO<br>SHEAYA CHICH | My Aust. Prot. of BOA                                                      | ARLM.                                          |
| 52. S. Narayane<br>Rajo          | 4 - 6                                                                      | a S.N. Baff                                    |
| 53. A Dhama Row                  | mal Apristant Proposor of B<br>Dept. of Busines Adm                        | BA Deschalory                                  |
| 54. Dr.S.LINGATI                 | Aditonar college,<br>Tiruchendur.                                          | losy s. cist                                   |
| 58. H. Suhrange                  |                                                                            | 1 Off                                          |
| (C. 55.A 3. MATHUSUTHAN          | Tiruchendur                                                                | · S.M                                          |
| 56. M. Cha Jayanthi              | Assistant professor of Economic Aditanoir College of Arts & Science        | 28 M. Chapmathi<br>12 M. Chapmathi<br>13 12019 |
|                                  | Tiruchandur.                                                               |                                                |
| ST. G.VAITHEKÎ                   | 19. Phil Economics,<br>Aditanar collège of Aste &<br>Ecience, Tisuchendeur | or vaithaki                                    |
| \$8. R.BHAVANI                   | M. phil Economics,                                                         |                                                |
|                                  | Aditorar college of whole &                                                | R. Bharani                                     |
|                                  | Touchendur.                                                                | -                                              |
| Sq. Dr. P. PAULTHANGAM           | Assistant Professor of Economical Aditanan College of Ands & science       | P. South of 19                                 |
|                                  | Tim chandur .                                                              |                                                |