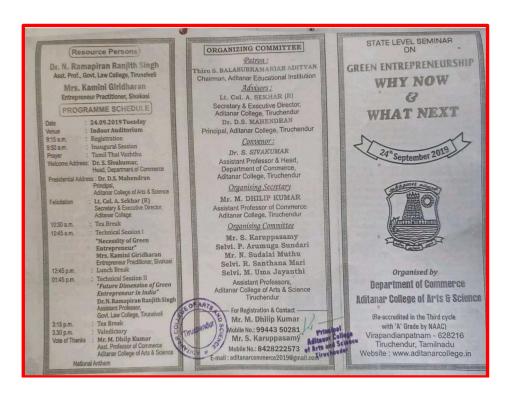

| S.NO-           | Name                          | Alders                                                                           | Signolina           |
|-----------------|-------------------------------|----------------------------------------------------------------------------------|---------------------|
| 76              | DR. D.S. MAHEN DRAN           | Prinspal, Aditance college, Tixuchendus.                                         | <i>9</i> , <i>-</i> |
| <b>11</b> .     | DX.S.A.THAMEENUL<br>ANSARI    | Professor of Linguistics<br>University of Jazon<br>Kindom of Saudi Asobio        | Le                  |
| 18              | Mr. A. SATHEESH<br>BALAN      | Advocale, Forme purident<br>Bar Association<br>Tixuchendue.                      | M.                  |
| 79.             | Mr.A. Vijay ANAND             | Advocate, High Court<br>Chennas.                                                 | A. Syrace           |
| 80.             | DR.T. BALU                    | I QAC Co-ordinator                                                               | T- 12ml             |
| <b>&amp;</b> 1. | Ds. C·RAMESH                  | Associate professor and<br>Head, Department of<br>Economics, Aditarae<br>College | n oglosica,         |
|                 | Dr. V. Malaisoodum<br>Perumal | Assochate professor of<br>Economics, Adulance<br>Collège                         |                     |
| 83.             | Dr. A. Antony<br>Muthu Prabhu | Asst. Professor,<br>Dopartment of PG chemisty<br>Aditanan College.               | Dolur               |
| 84.             | M. PREETHT                    | Aust Professor,<br>Department of CS                                              | Q.2                 |
| 82 (            | G. SNAPRIYA                   | Asst. professor<br>Dept. of. cs                                                  | g-                  |