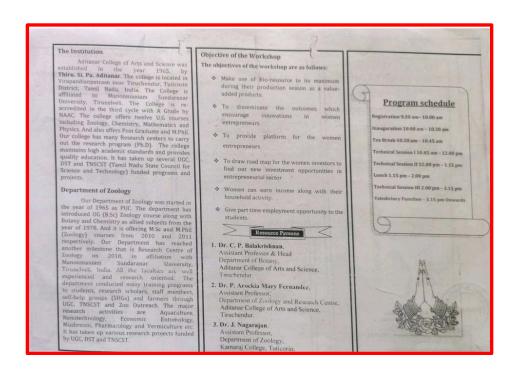

ollege 100 B. Annalatishma S. Anna Lakishmi T. Meenatchi 53. V Meenakehii 54. V. Meenakshi SS. A. Uma Parvathi M. Anget 56. M. Angel Blessy ( Neromala 57.5. Nesamalar 58. S. Jefina 59. E.M. Mathinga Elam Prathiba 60. V. Archana 100/ V. Archana 61. K. Anushya Lakshmi APC Mahalaxmi 100 k. Arch College for women 100 M. N. Little 62. M. Navis Antony Hivitha 6200/

C. Malar Jothi APC Mahalaxmi 1000 Notata At Collège Ser Women S. Deepika S Dog 86. Maheswari G. Mahen S. Saraswathi 8. Bogas 66. 67. K. Brindha K. Bridfa Kaldl Thiouvalluvar Lakshmi College / 68. M. Esakki Lakehmi N. Month Labor N. Mythu Lakehmi 70. A- Kowsalya 100/ A Known 71. 3. Priya 72. 74. K. Sethu Ram K. Salfe 100 1400-



## 29. One Day Workshop on "Value added Bio-Products" Organized by Department of Zoology on 30.09.2019







# One Day Workshop on "Value added Bio-Products" Organized by Department of Zoology on 30.09.2019



























#### One day workshop on "Value added Bio-Products"

#### Workshop Report

Department of Zoology and Research Centre of Aditanar College of Arts and Science have organized a one day workshop on "Value added Bio-Products" on 30 September 2019 at zoology department laboratory.

The workshop was inaugurated at 10.00 am. Dr. C. Sundaravadivel. Associate Professor and Head Department of Zoology and Research Centre welcomed the gathering Dr. D.S. Mahendran. Principal of Aditanar College of Arts and Science delivered the presidential address. Dr. S. Jeyakumar. Secretary of Aditanar College of Arts and Science delivered the felicitation. Vote of thanks for the inaugural