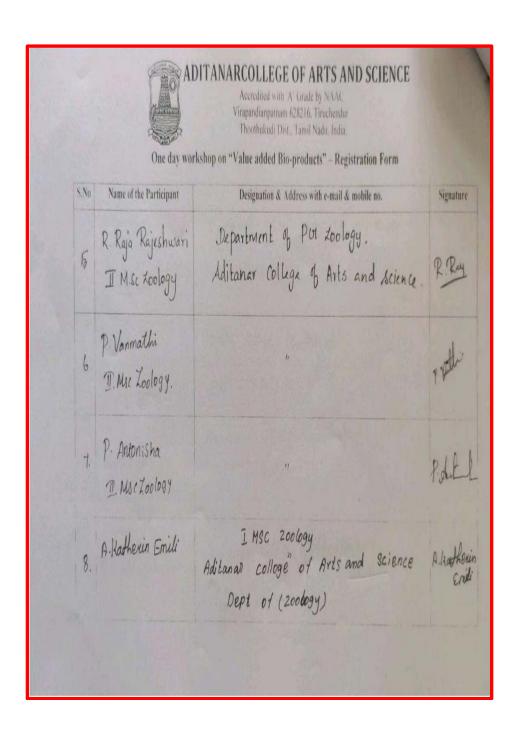

vathi M. Anget 56. M. Angel Blessy ( Neromala 57.5. Nesamalar 58. S. Jefina 59. E.M. Mathinga Elam Prathiba 60. V. Archana 100/ V. Archana 61. K. Anushya Lakshmi APC Mahalaxmi 100 k. Arch College for women 100 M. N. Little 62. M. Navis Antony Hivitha 6200/

C. Malar Jothi APC Mahalaxmi 1000 Notata At Collège Ser Women S. Deepika S Dog 86. Maheswari G. Mahen S. Saraswathi 8. Bogas 66. 67. K. Brindha K. Bridfa Kaldl Thiouvalluvar Lakshmi College / 68. M. Esakki Lakehmi N. Month Labor N. Mythu Lakehmi 70. A- Kowsalya 100/ A Known 71. 3. Priya 72. 74. K. Sethu Ram K. Salfe 100 1400-



## 29. One Day Workshop on "Value added Bio-Products" Organized by Department of Zoology on 30.09.2019







# One Day Workshop on "Value added Bio-Products" Organized by Department of Zoology on 30.09.2019



























#### One day workshop on "Value added Bio-Products"

#### Workshop Report

Department of Zoology and Research Centre of Aditanar College of Arts and Science have organized a one day workshop on "Value added Bio-Products" on 30 September 2019 at zoology department laboratory.

The workshop was inaugurated at 10.00 am. Dr. C. Sundaravadivel. Associate Professor and Head Department of Zoology and Research Centre welcomed the gathering Dr. D.S. Mahendran. Principal of Aditanar College of Arts and Science delivered the presidential address. Dr. S. Jeyakumar. Secretary of Aditanar College of Arts and Science delivered the felicitation. Vote of thanks for the inaugural session was delivered by one of the organizing secretary Dr. D. Vasumathi. Assistant Professor. Departmen