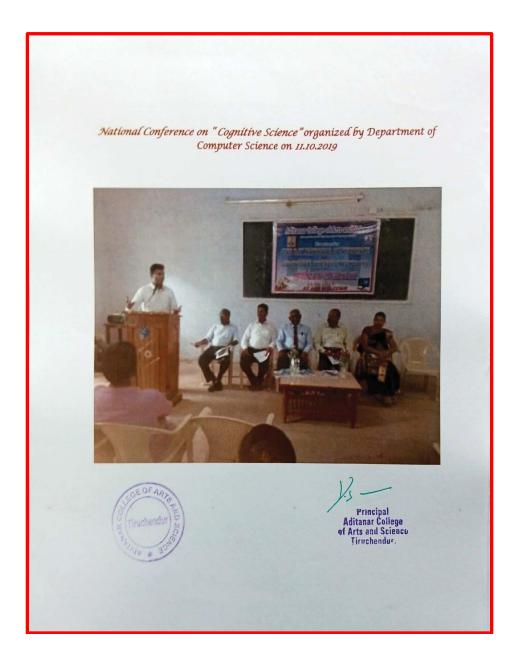

or of Mathematics, Govindammal Aditanar College for Women,
Tiruchendur acted as a judge for the events "Math-Model" and "Rangoli".

In the Valedictory function, Dr.C.Sekar distributed the prizes and certificates to the participants who got first and second prizes in the events.

Totally 61 students from various colleges participated in this programme. Also 5 faculty members from other colleges and 68 students of our department were attended this programme. It was highly useful for all the participants and the outcome of the seminar was fruitful. The programme was a grand success and ended with National Anthem.





S. Noveman A

Aditanar College
of Arts and Science
Tiruchendur.

# 31. National Conference on "Cognitive Science" Organized by Department of Computer Science on 11.10.2019







### National Conference on "Cognitive Science" Organized by Department of Computer Science on 11.10.2019

| S.NO  | Name                                                                                                                                                                                                                       | Rs  |
|-------|----------------------------------------------------------------------------------------------------------------------------------------------------------------------------------------------------------------------------|-----|
|       | S.Karuppasamy Assistant Professor of Computer Science Sri Sankara Bhagavathi Arts & Science College, Kommadikottai, Thoothukudi (Dt) E-mail ID:karuppa1974@gmail.com 9095573676