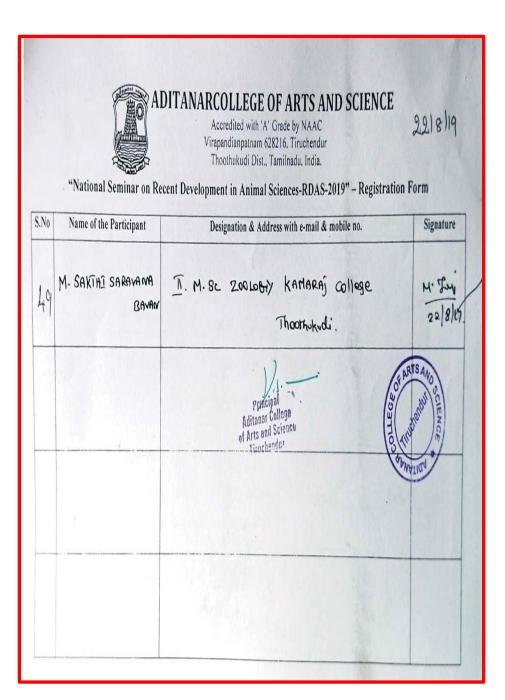

| S.No. Name                       | Address                                                                    | Signature                                      |
|----------------------------------|----------------------------------------------------------------------------|------------------------------------------------|
| 51, DR. A. ANTHO<br>SHEAYA CHICH | My Aust. Prot. of BOA                                                      | ARLM.                                          |
| 52. S. Narayane<br>Rajo          | 4 - 6                                                                      | a S.N. Baff                                    |
| 53. A Dhama Row                  | mal Apristant Proposor of B<br>Dept. of Busines Adm                        | BA Deschalory                                  |
| 54. Dr.S.LINGATI                 | Aditonar college,<br>Tiruchendur.                                          | losy s. cist                                   |
| 58. H. Suhrange                  |                                                                            | 1 Off                                          |
| (C. 55.A 3. MATHUSUTHAN          | Tiruchendur                                                                | · S.M                                          |
| 56. M. Cha Jayanthi              | Assistant professor of Economic Aditanoir College of Arts & Science        | 28 M. Chapmathi<br>12 M. Chapmathi<br>13 12019 |
|                                  | Tiruchandur.                                                               |                                                |
| ST. G.VAITHEKÎ                   | 19. Phil Economics,<br>Aditanar collège of Aste &<br>Ecience, Tisuchendeur | or vaithaki                                    |
| \$8. R.BHAVANI                   | M. phil Economics,                                                         |                                                |
|                                  | Aditorar college of whole &                                                | R. Bharani                                     |
|                                  | Touchendur.                                                                | -                                              |
| Sq. Dr. P. PAULTHANGAM           | Assistant Professor of Economical Aditanan College of Ands & science       | P. South of 19                                 |
|                                  | Tim chandur .                                                              |                                                |