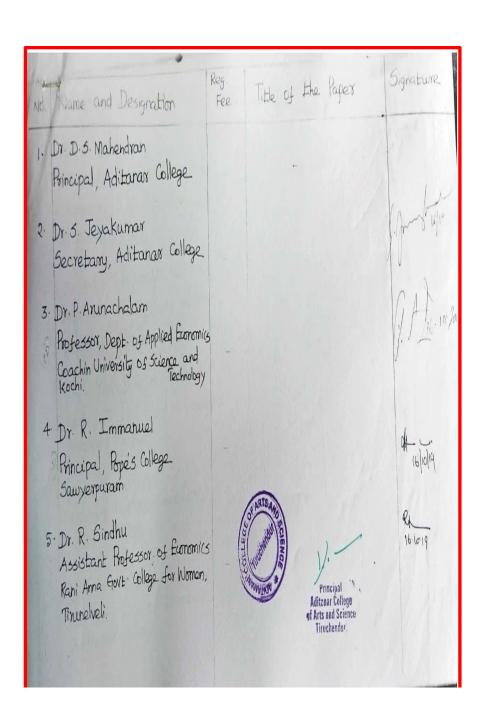

## INTERNAL QUALITY ASSURANCE CELL ADITANAR COLLEGE OF ARTS AND SCIENCE

(Re-accredited with "A" in the third cycle by NAAC)
Tiruchendur 628216