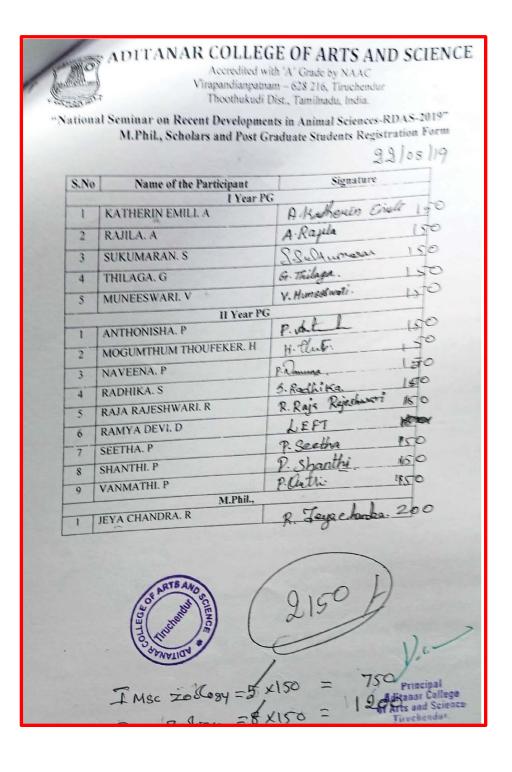

| S.No. Name                       | Address                                                                    | Signature                                      |
|----------------------------------|----------------------------------------------------------------------------|------------------------------------------------|
| 51, DR. A. ANTHO<br>SHEAYA CHICH | My Aust. Prot. of BOA                                                      | ARLM.                                          |
| 52. S. Narayane<br>Rajo          | 4 - 6                                                                      | a S.N. Baff                                    |
| 53. A Dhama Row                  | mal Apristant Proposor of B<br>Dept. of Busines Adm                        | BA Deschalory                                  |
| 54. Dr.S.LINGATI                 | Aditonar college,<br>Tiruchendur.                                          | losy s. cist                                   |
| 58. H. Suhrange                  |                                                                            | 1 Off                                          |
| (C. 55.A 3. MATHUSUTHAN          | Tiruchendur                                                                | · S.M                                          |
| 56. M. Cha Jayanthi              | Assistant professor of Economic Aditanoir College of Arts & Science        | 28 M. Chapmathi<br>12 M. Chapmathi<br>13 12019 |
|                                  | Tiruchandur.                                                               |                                                |
| ST. G.VAITHEKÎ                   | 19. Phil Economics,<br>Aditanar collège of Aste &<br>Ecience, Tisuchendeur | or vaithaki                                    |
| \$8. R.BHAVANI                   | M. phil Economics,                                                         |                                                |
|                                  | Aditorar college of whole &                                                | R. Bharani                                     |
|                                  | Touchendur.                                                                | -                                              |
| Sq. Dr. P. PAULTHANGAM           | Assistant Professor of Economical Aditanan College of Ands & science       | P. South of 19                                 |
|                                  | Tim chandur .                                                              |                                                |