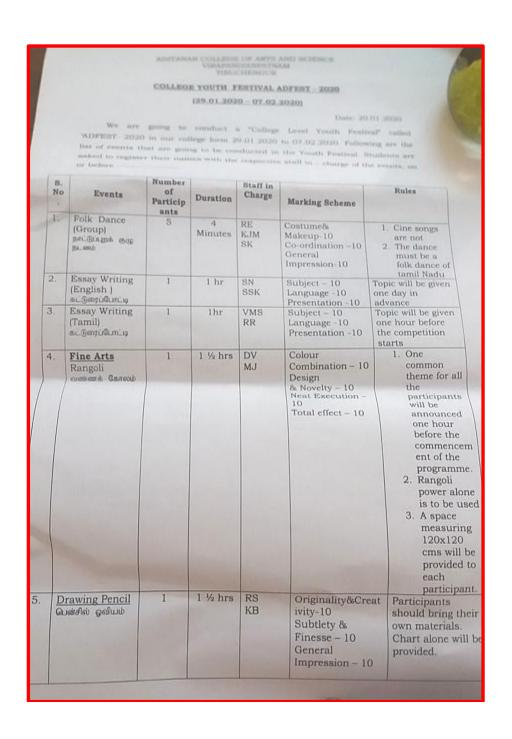

Aditanar College of Arts and Science

Presidential Address

: Dr. D. S. Mahendran

Principal

Aditanar College of Arts and Science

Key-note Address

: Dr. S.A. Thameemul Ansari M.A., Ph.D., **L.L.B.**, Professor of Linguistics, University of Jazan

Kindom of Saudi Arabia

Tea Break