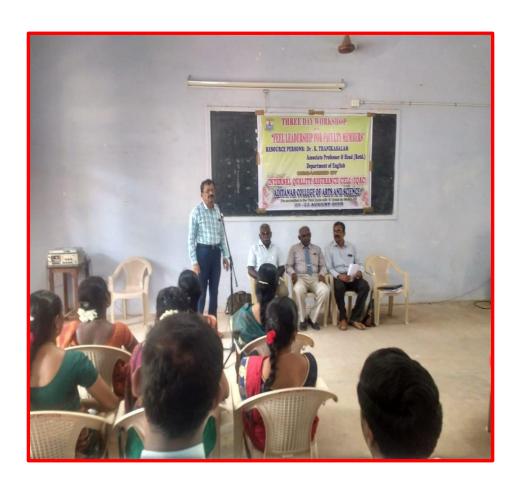

## INTERNAL QUALITY ASSURANCE CELL

ADITANAR COLLEGE OF ARTS AND SCIENCE (Re-accredited with 'A' grade by NAAC) Tiruchendur-628 216

THREE DAY WORKSHOP ON "HUMAN RESOURCE DEVELOPMENT" 18.07.2019 to 20.07.2019 INAUGURAL SESSION **PROGRAMME** 

Date: 18th July 2019

Venue: Smart Room

10.00 A.M. To 10.30 A.M. : Registration & Inauguration

Prayer

Welcome Address

: Dr. T. Balu

Co-ordinator, IQAC

Presidential Address

: Dr. D. S. Mahendran

Principal

Aditanar College of Arts and Science, Tiruchendur

Resource persons

: 1) Dr. K. Thanikasalam Retired Professor & Head

Department of English

Aditanar College of Arts and Science, Tiruchendur

2) Mr. Y. Benet

Assistant Professor of English T.D.M.N.S. College

T. Kallikulam

Vote of Thanks

: Dr. A. Antony Sagaya Chithra

Assistant Professor

Department of Business Administration

All are Welcome