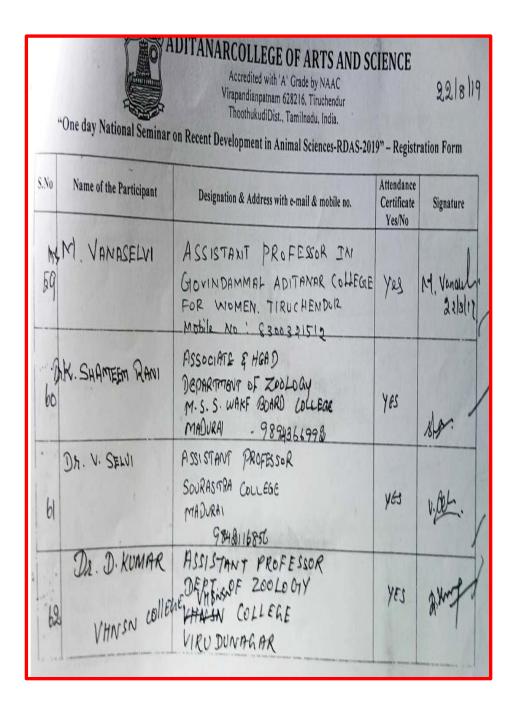

| S.No. Name                       | Address                                                                    | Signature                                      |
|----------------------------------|----------------------------------------------------------------------------|------------------------------------------------|
| 51, DR. A. ANTHO<br>SHEAYA CHICH | My Aust. Prot. of BOA                                                      | ARLM.                                          |
| 52. S. Narayane<br>Rajo          | 4 - 6                                                                      | a S.N. Baff                                    |
| 53. A Dhama Row                  | mal Apristant Proposor of B<br>Dept. of Busines Adm                        | BA Deschalory                                  |
| 54. Dr.S.LINGATI                 | Aditonar college,<br>Tiruchendur.                                          | losy s. cist                                   |
| 58. H. Suhrange                  |                                                                            | 1 Off                                          |
| (C. 55.A 3. MATHUSUTHAN          | Tiruchendur                                                                | · S.M                                          |
| 56. M. Cha Jayanthi              | Assistant professor of Economic Aditanoir College of Arts & Science        | 28 M. Chapmathi<br>12 M. Chapmathi<br>13 12019 |
|                                  | Tiruchandur.                                                               |                                                |
| ST. G.VAITHEKÎ                   | 19. Phil Economics,<br>Aditanar collège of Aste &<br>Ecience, Tisuchendeur | or vaithaki                                    |
| \$8. R.BHAVANI                   | M. phil Economics,                                                         |                                                |
|                                  | Aditorar college of whole &                                                | R. Bharani                                     |
|                                  | Touchendur.                                                                | -                                              |
| Sq. Dr. P. PAULTHANGAM           | Assistant Professor of Economical Aditanan College of Ands & science       | P. South of 19                                 |
|                                  | Tim chandur .                                                              |                                                |