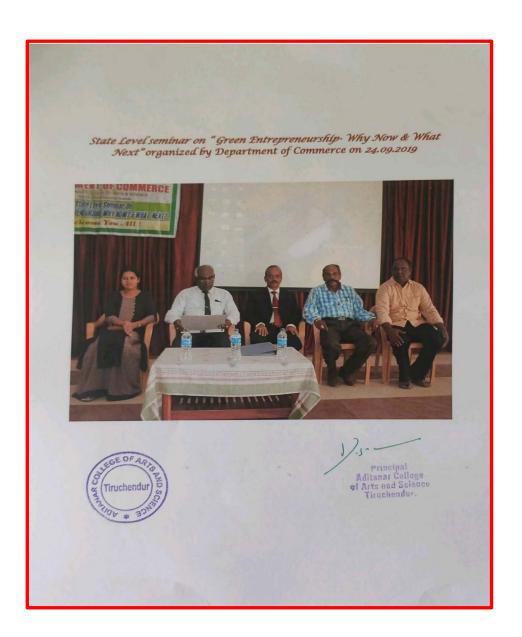

| S.NO-           | Name                          | Alders                                                                           | Signolina           |
|-----------------|-------------------------------|----------------------------------------------------------------------------------|---------------------|
| 76              | DR. D.S. MAHEN DRAN           | Prinspal, Aditance college, Tixuchendus.                                         | <i>9</i> , <i>-</i> |
| <b>11</b> .     | DX.S.A.THAMEENUL<br>ANSARI    | Professor of Linguistics<br>University of Jazon<br>Kindom of Saudi Asobio        | Le                  |
| 18              | Mr. A. SATHEESH<br>BALAN      | Advocale, Forme purident<br>Bar Association<br>Tixuchendue.                      | M.                  |
| 79.             | Mr.A. Vijay ANAND             | Advocate, High Court<br>Chennas.                                                 | A. Syrace           |
| 80.             | DR.T. BALU                    | I QAC Co-ordinator                                                               | T- 12ml             |
| <b>&amp;</b> 1. | Ds. C·RAMESH                  | Associate professor and<br>Head, Department of<br>Economics, Aditarae<br>College | n oglosica,         |
|                 | Dr. V. Malaisoodum<br>Perumal | Assochate professor of<br>Economics, Adulance<br>Collège                         |                     |
| 83.             | Dr. A. Antony<br>Muthu Prabhu | Asst. Professor,<br>Dopartment of PG chemisty<br>Aditanan College.               | Dolur               |
| 84.             | M. PREETHT                    | Aust Professor,<br>Department of CS                                              | Q.2                 |
| 82 (            | G. SNAPRIYA                   | Asst. professor<br>Dept. of. cs                                                  | g-                  |