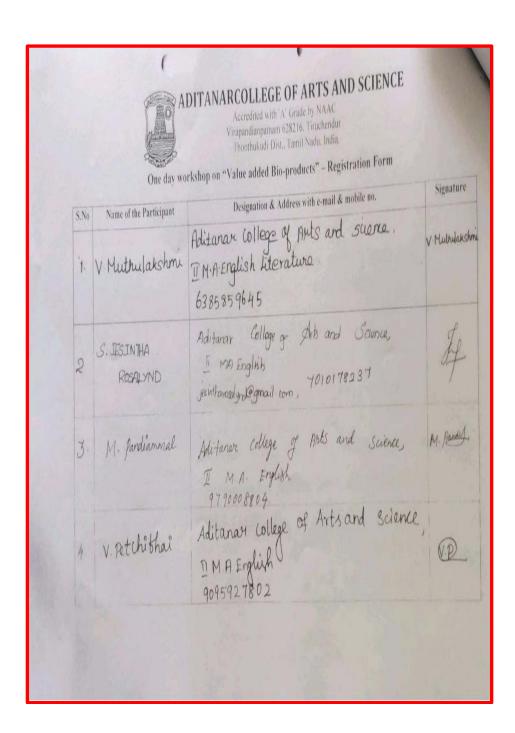

et 56. M. Angel Blessy ( Neromala 57.5. Nesamalar 58. S. Jefina 59. E.M. Mathinga Elam Prathiba 60. V. Archana 100/ V. Archana 61. K. Anushya Lakshmi APC Mahalaxmi 100 k. Arch College for women 100 M. N. Little 62. M. Navis Antony Hivitha 6200/

C. Malar Jothi APC Mahalaxmi 1000 Notata At Collège Ser Women S. Deepika S Dog 86. Maheswari G. Mahen S. Saraswathi 8. Bogas 66. 67. K. Brindha K. Bridfa Kaldl Thiouvalluvar Lakshmi College / 68. M. Esakki Lakehmi N. Month Labor N. Mythu Lakehmi 70. A- Kowsalya 100/ A Known 71. 3. Priya 72. 74. K. Sethu Ram K. Salfe 100 1400-



## 29. One Day Workshop on "Value added Bio-Products" Organized by Department of Zoology on 30.09.2019







# One Day Workshop on "Value added Bio-Products" Organized by Department of Zoology on 30.09.2019



























#### One day workshop on "Value added Bio-Products"

#### Workshop Report

Department of Zoology and Research Centre of Aditanar College of Arts and Science have organized a one day workshop on "Value added Bio-Products" on 30 September 2019 at zoology department laboratory.

The workshop was inaugurated at 10.00 am. Dr. C. Sundaravadivel. Associate Professor and Head Department of Zoology and Research Centre welcomed the gathering Dr. D.S. Mahendran. Principal of Aditanar College of Arts and Science delivered the presidential address. Dr. S. Jeyakumar. Secretary of Aditanar College of Arts and Science delivered the felicitation. Vote of thanks for the inaugural session was delivered by one of the organizing secretary Dr. D. Vasumathi. Assistant Professor. Department of Zoology