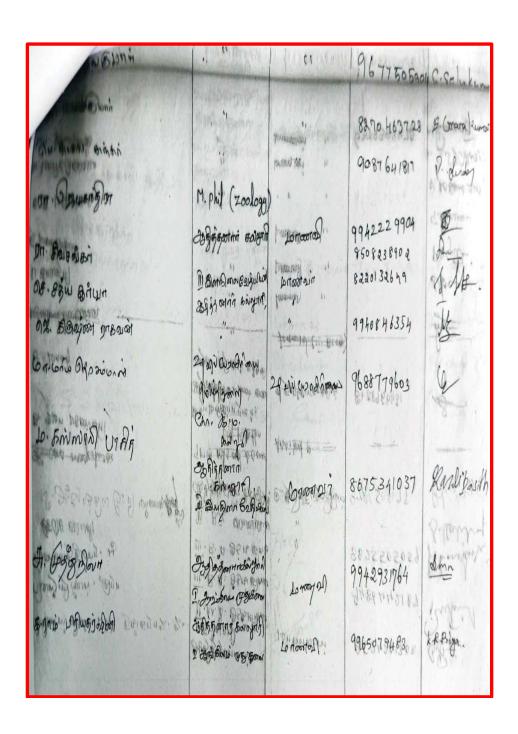

## THREE DAY WORKSHOP ON HUMAN RESOURCE DEVELOPMENT FEEL Leadership lidyor

DATE: 18.07,2019 to 20.07,219

| 40  | NAME " " "                      | CLASS                | SIGN .        |
|-----|---------------------------------|----------------------|---------------|
| 1.  | R. MARAGIATHAM                  | M.A                  | Ruse          |
| 2.  | S. VENKATA SUBRAMANIYAN         | M. H                 | a L           |
| 3.  | G. DINESHILL KUMARIZINI INTENTI | MA .                 | Color         |
| 4.  | S. ARUNA MA                     | M.A. BEd<br>M. Phy 1 | S. Aund       |
| 6.  | J. SHRIJA                       | MA, BEd              | +             |
| 6.  | S. JESINTHA ROSALYND            | MA, Be.d             |               |
| 7.  | M. PATTAMMAL.                   | MA                   | K. pattermed. |
| 8.  | A. CHRISTINA                    | MA                   | R-choustina   |
| 9.  | J. REXLIN SHOBANA               | A.M                  | Posting store |
| lo. | S. INFANT JOSHI SUDHA           | M. Phil              |               |
| ti. | P. ARCHANA DEVI                 | M.A M.D              | in P. deholi  |
| (2. | R. SARANYA                      | m. phil              | Abuy-         |
| 13. | A. VANA ASWINI M                | m. prii)             | Riking        |
| 14. | 3. MUTINA                       | M.phi                |               |
| 15. | M. ATHISTA                      | m. phi               | 1 M. Altrib   |
| 11  | S.N. SAI VIDYA                  | M. Phil              | S.N. Seine    |