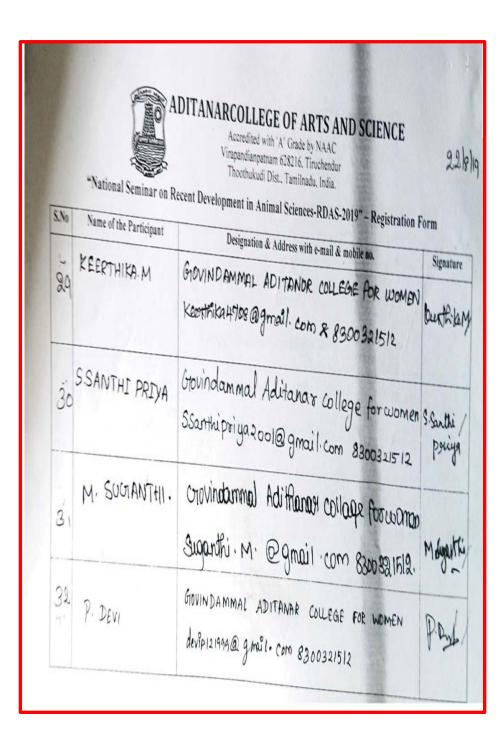

| S.No. Name                       | Address                                                                    | Signature                                      |
|----------------------------------|----------------------------------------------------------------------------|------------------------------------------------|
| 51, DR. A. ANTHO<br>SHEAYA CHICH | My Aust. Prot. of BOA                                                      | ARLM.                                          |
| 52. S. Narayane<br>Rajo          | 4 - 6                                                                      | a S.N. Baff                                    |
| 53. A Dhama Row                  | mal Apristant Proposor of B<br>Dept. of Busines Adm                        | BA Deschalory                                  |
| 54. Dr.S.LINGATI                 | Aditonar college,<br>Tiruchendur.                                          | losy s. cist                                   |
| 58. H. Suhrange                  |                                                                            | 1 Off                                          |
| (C. 55.A 3. MATHUSUTHAN          | Tiruchendur                                                                | · S.M                                          |
| 56. M. Cha Jayanthi              | Assistant professor of Economic Aditanoir College of Arts & Science        | 28 M. Chapmathi<br>12 M. Chapmathi<br>13 12019 |
|                                  | Tiruchandur.                                                               |                                                |
| ST. G.VAITHEKÎ                   | 19. Phil Economics,<br>Aditanar collège of Aste &<br>Ecience, Tisuchendeur | or vaithaki                                    |
| \$8. R.BHAVANI                   | M. phil Economics,                                                         |                                                |
|                                  | Aditorar college of whole &                                                | R. Bharani                                     |
|                                  | Touchendur.                                                                | -                                              |
| Sq. Dr. P. PAULTHANGAM           | Assistant Professor of Economical Aditanan College of Ands & science       | P. South of 19                                 |
|                                  | Tim chandur .                                                              |                                                |