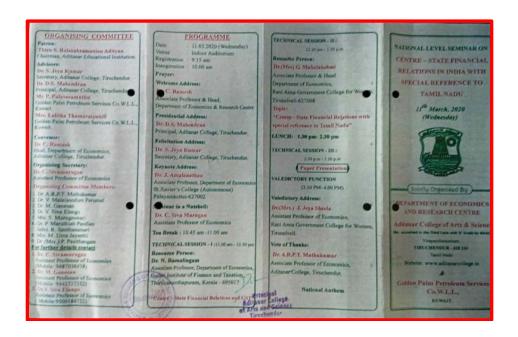

: S. Rajkumaran (Organizing Secretary)

Assistant Professor Department of English

Resource Person

: Dr.K.Thanikasalam Retired Professor & Head Department of English

Aditanar College of Arts and Science

Vote of Thanks