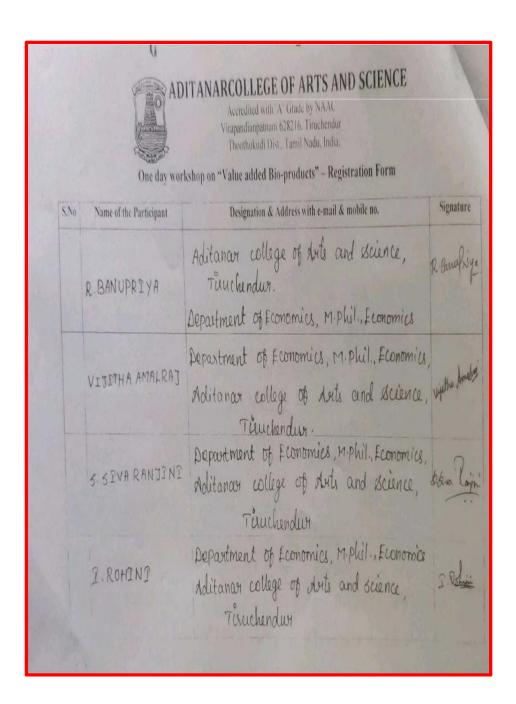

M. Angel Blessy ( Neromala 57.5. Nesamalar 58. S. Jefina 59. E.M. Mathinga Elam Prathiba 60. V. Archana 100/ V. Archana 61. K. Anushya Lakshmi APC Mahalaxmi 100 k. Arch College for women 100 M. N. Little 62. M. Navis Antony Hivitha 6200/

C. Malar Jothi APC Mahalaxmi 1000 Notata At Collège Ser Women S. Deepika S Dog 86. Maheswari G. Mahen S. Saraswathi 8. Bogas 66. 67. K. Brindha K. Bridfa Kaldl Thiouvalluvar Lakshmi College / 68. M. Esakki Lakehmi N. Month Labor N. Mythu Lakehmi 70. A- Kowsalya 100/ A Known 71. 3. Priya 72. 74. K. Sethu Ram K. Salfe 100 1400-



## 29. One Day Workshop on "Value added Bio-Products" Organized by Department of Zoology on 30.09.2019







# One Day Workshop on "Value added Bio-Products" Organized by Department of Zoology on 30.09.2019



























#### One day workshop on "Value added Bio-Products"

#### Workshop Report

Department of Zoology and Research Centre of Aditanar College of Arts and Science have organized a one day workshop on "Value added Bio-Products" on 30 September 2019 at zoology department laboratory.

The workshop was inaugurated at 10.00 am. Dr. C. Sundaravadivel. Associate Professor and Head Department of Zoology and Research Centre welcomed the gathering Dr. D.S. Mahendran. Principal of Aditanar College of Arts and Science delivered the presidential address. Dr. S. Jeyakumar. Secretary of Aditanar College of Arts and Science delivered the felicitation. Vote of thanks for the inaugural session was delivered by one of the organizing secretary Dr. D. Vasumathi. Assistant Professor. Department of Zoology and R