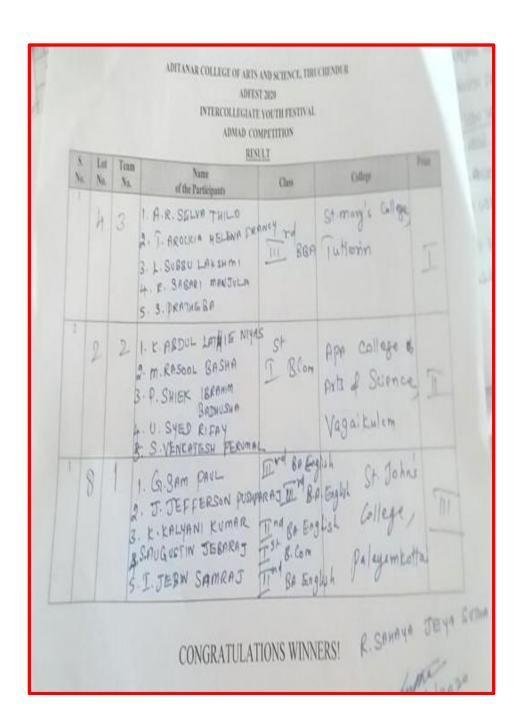

| 12,00 pm    | Dr. R. Rita Yasodha<br>Mrs. C. Shola Fernando                           |
| 7.       | Light Music - Vocal    | Hall No. 51                    | 10.30 am    | Mrs. G. ParvathiDevi<br>Mrs. S. Murugeswari                             |
| 3.       | Elocution (Tamil)      | Hall No. 26                    | 10.30 am    | Dr. P. Arokia Mary Fernande<br>Dr. I. Abulkalam Azath                   |
|          | Admad                  | Hall No. 24                    | 11.00 am    | Dr. S. Narayanarajan<br>Mr.A. Dharmaperumal<br>Ms. R. Sahaya Jeya Sutha |
|          | Slcit                  | Hall No. 65                    | 10.30 am    | Dr. K. Kathireson<br>Mr. E. Lenin<br>Mrs. S. Shenbage Devi              |

ictory : 3.00 pm - Hall No. 24

(Dr. D.S. MAHENDRAN)
PRINCIPAL



### Conducted a Intercollegiate Youth Festival "ADFEST" on 10.01.2020



### 17. Conducted a College Youth Festival "ADFEST" on 29.01.2020-07.02.2020

IMG-20231228-WA0001.jpg VIRAPANDIANPATNAM TIRUCHENDUR COLLEGE YOUTH FESTIVAL ADFEST-2020 [29.01.2020 to 07.02.2020] Programme Schedule We are going to conduct a "College Level Youth Festival" called 'ADFEST-2020' in our college form 29.01.2020 to 07.02.2020. Following are the list of events that are going to be conducted in the Youth Festival. Students are asked to register their names with the respective staff in - charge of the events. Events Date & Venue Staff in Charge Group Dance Folk Time Indoor 29.01.2020 Dr. R. Ezily Auditorium (3 to 4 p.m) Dr. K. Jacinth Mispa **Essay Writing** 30.01.2020 Dr. S. Nithyanantha Jothi
(3 to 4 p.m.) Mr