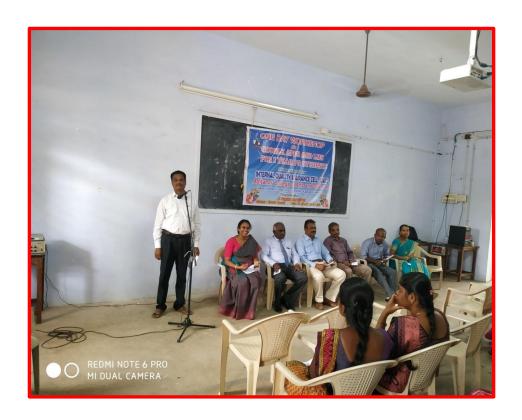

## INTERNAL QUALITY ASSURANCE CELL

ADITANAR COLLEGE OF ARTS AND SCIENCE (Re-accredited with 'A' grade by NAAC) Tiruchendur-628 216

THREE DAY WORKSHOP ON "HUMAN RESOURCE DEVELOPMENT" 18.07.2019 to 20.07.2019 INAUGURAL SESSION **PROGRAMME** 

Date: 18th July 2019

Venue: Smart Room

10.00 A.M. To 10.30 A.M. : Registration & Inauguration

Prayer

Welcome Address

: Dr. T. Balu

Co-ordinator, IQAC

Presidential Address

: Dr. D. S. Mahendran

Principal

Aditanar College of Arts and Science, Tiruchendur

Resource persons

: 1) Dr. K. Thanikasalam Retired Professor & Head

Department of English

Aditanar College of Arts and Science, Tiruchendur

2) Mr. Y. Benet

Assistant Professor of English T.D.M.N.S. College

T. Kallikulam

Vote of Thanks

: Dr. A. Antony Sagaya Chithra

Assistant Professor

Department of Business Administration

All are Welcome