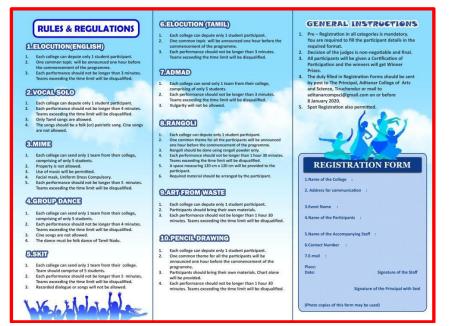

## Aditanar College of Arts and Science

(Re-Accredited in the Third Cycle with 'A' grade by NAAC)

Virapandianpatnam - 628 216
Tiruchendur