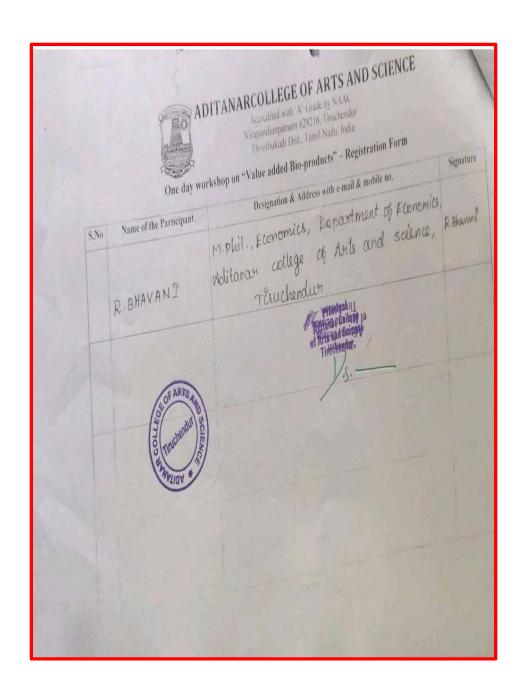

Angel Blessy ( Neromala 57.5. Nesamalar 58. S. Jefina 59. E.M. Mathinga Elam Prathiba 60. V. Archana 100/ V. Archana 61. K. Anushya Lakshmi APC Mahalaxmi 100 k. Arch College for women 100 M. N. Little 62. M. Navis Antony Hivitha 6200/

C. Malar Jothi APC Mahalaxmi 1000 Notata At Collège Ser Women S. Deepika S Dog 86. Maheswari G. Mahen S. Saraswathi 8. Bogas 66. 67. K. Brindha K. Bridfa Kaldl Thiouvalluvar Lakshmi College / 68. M. Esakki Lakehmi N. Month Labor N. Mythu Lakehmi 70. A- Kowsalya 100/ A Known 71. 3. Priya 72. 74. K. Sethu Ram K. Salfe 100 1400-



## 29. One Day Workshop on "Value added Bio-Products" Organized by Department of Zoology on 30.09.2019







# One Day Workshop on "Value added Bio-Products" Organized by Department of Zoology on 30.09.2019



























#### One day workshop on "Value added Bio-Products"

#### Workshop Report

Department of Zoology and Research Centre of Aditanar College of Arts and Science have organized a one day workshop on "Value added Bio-Products" on 30 September 2019 at zoology department laboratory.

The workshop was inaugurated at 10.00 am. Dr. C. Sundaravadivel. Associate Professor and Head Department of Zoology and Research Centre welcomed the gathering Dr. D.S. Mahendran. Principal of Aditanar College of Arts and Science delivered the presidential address. Dr. S. Jeyakumar. Secretary of Aditanar College of Arts and Science delivered the felicitation. Vote of thanks for the inaugural session was delivered by one of the organizing secretary Dr. D. Vasumathi. Assistant Professor. Department of Zoology and Resea