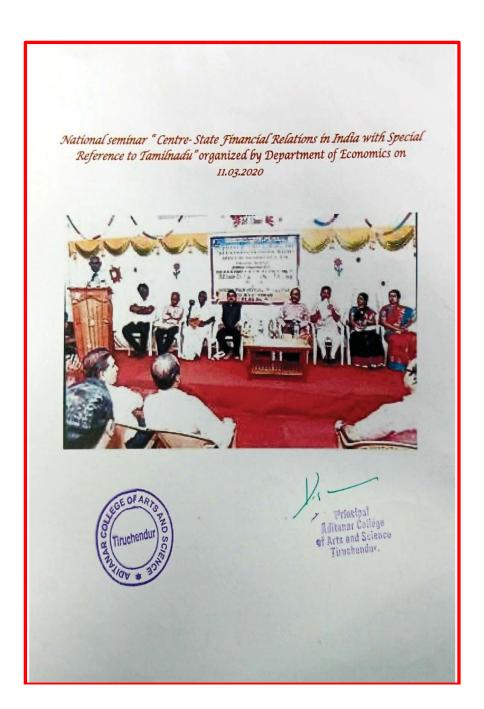

: S. Rajkumaran (Organizing Secretary)

Assistant Professor Department of English

Resource Person

: Dr.K.Thanikasalam Retired Professor & Head Department of English

Aditanar College of Arts and Science

Vote of Thanks