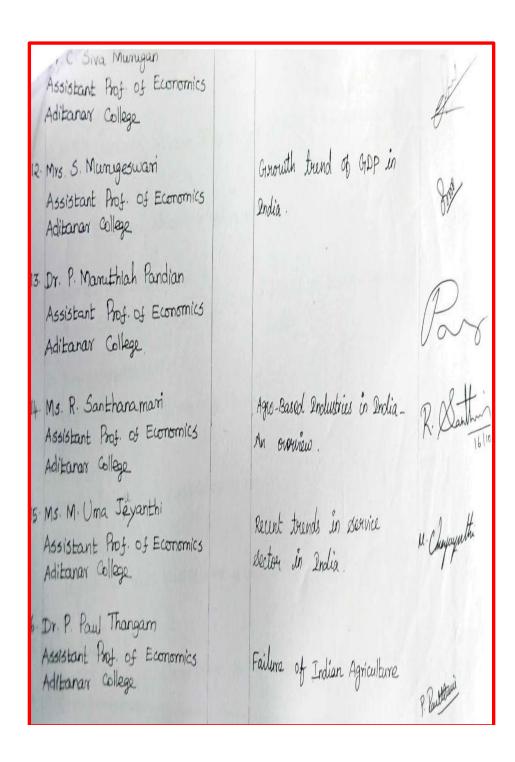

## INTERNAL QUALITY ASSURANCE CELL ADITANAR COLLEGE OF ARTS AND SCIENCE

(Re-accredited with "A" in the third cycle by NAAC)
Tiruchendur 628216