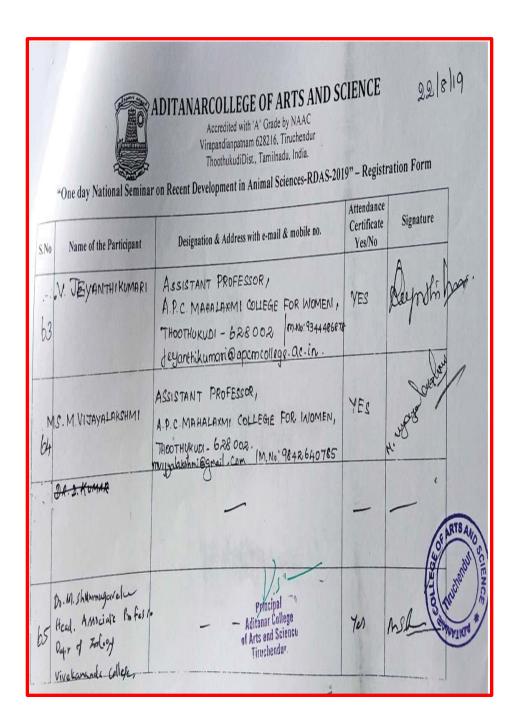

| S.No. Name                       | Address                                                                    | Signature                                      |
|----------------------------------|----------------------------------------------------------------------------|------------------------------------------------|
| 51, DR. A. ANTHO<br>SHEAYA CHICH | My Aust. Prot. of BOA                                                      | ARLM.                                          |
| 52. S. Narayane<br>Rajo          | 4 - 6                                                                      | a S.N. Baff                                    |
| 53. A Dhama Row                  | mal Apristant Proposor of B<br>Dept. of Busines Adm                        | BA Deschalory                                  |
| 54. Dr.S.LINGATI                 | Aditonar college,<br>Tiruchendur.                                          | losy s. cist                                   |
| 58. H. Suhrange                  |                                                                            | 1 Off                                          |
| (C. 55.A 3. MATHUSUTHAN          | Tiruchendur                                                                | · S.M                                          |
| 56. M. Cha Jayanthi              | Assistant professor of Economic Aditanoir College of Arts & Science        | 28 M. Chapmathi<br>12 M. Chapmathi<br>13 12019 |
|                                  | Tiruchandur.                                                               |                                                |
| ST. G.VAITHEKÎ                   | 19. Phil Economics,<br>Aditanar collège of Aste &<br>Ecience, Tisuchendeur | or vaithaki                                    |
| \$8. R.BHAVANI                   | M. phil Economics,                                                         |                                                |
|                                  | Aditorar college of whole &                                                | R. Bharani                                     |
|                                  | Touchendur.                                                                | -                                              |
| Sq. Dr. P. PAULTHANGAM           | Assistant Professor of Economical Aditanan College of Ands & science       | P. South of 19                                 |
|                                  | Tim chandur .                                                              |                                                |