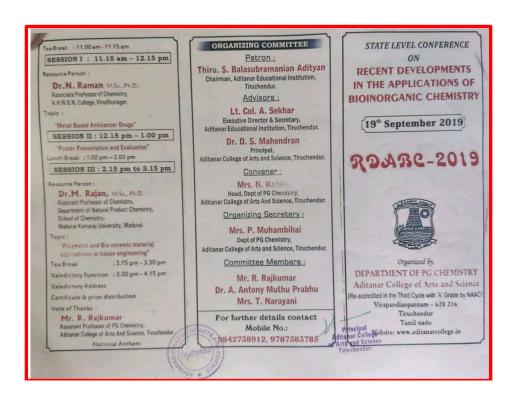

|       | 1 Come                                                                                                                                                                                                                                                                                                                                                                                                                                                                                                                                                                                                                                                                                                                                                                                                                                                                                                                                                                                                                                                                                                                                                                                                                                                                                                                                                                                                                                                                                                                                                                                                                                                                                                                                                                                                                                                                                                                                                                                                                                                                                                                         | Adduss                                                                                        | Signalure    |
|-------|--------------------------------------------------------------------------------------------------------------------------------------------------------------------------------------------------------------------------------------------------------------------------------------------------------------------------------------------------------------------------------------------------------------------------------------------------------------------------------------------------------------------------------------------------------------------------------------------------------------------------------------------------------------------------------------------------------------------------------------------------------------------------------------------------------------------------------------------------------------------------------------------------------------------------------------------------------------------------------------------------------------------------------------------------------------------------------------------------------------------------------------------------------------------------------------------------------------------------------------------------------------------------------------------------------------------------------------------------------------------------------------------------------------------------------------------------------------------------------------------------------------------------------------------------------------------------------------------------------------------------------------------------------------------------------------------------------------------------------------------------------------------------------------------------------------------------------------------------------------------------------------------------------------------------------------------------------------------------------------------------------------------------------------------------------------------------------------------------------------------------------|-----------------------------------------------------------------------------------------------|--------------|
| 5. No | Name<br>R. BANUPRIYA.                                                                                                                                                                                                                                                                                                                                                                                                                                                                                                                                                                                                                                                                                                                                                                                                                                                                                                                                                                                                                                                                                                                                                                                                                                                                                                                                                                                                                                                                                                                                                                                                                                                                                                                                                                                                                                                                                                                                                                                                                                                                                                          |                                                                                               | R. Banupriya |
| 68    | J. RAJAKUNARI                                                                                                                                                                                                                                                                                                                                                                                                                                                                                                                                                                                                                                                                                                                                                                                                                                                                                                                                                                                                                                                                                                                                                                                                                                                                                                                                                                                                                                                                                                                                                                                                                                                                                                                                                                                                                                                                                                                                                                                                                                                                                                                  | Assistant Professor of Maths<br>Aditanon College of Arts &<br>Science<br>Tirnchendun          | lay h        |
| 69.   | P.SIVAKUM AR                                                                                                                                                                                                                                                                                                                                                                                                                                                                                                                                                                                                                                                                                                                                                                                                                                                                                                                                                                                                                                                                                                                                                                                                                                                                                                                                                                                                                                                                                                                                                                                                                                                                                                                                                                                                                                                                                                                                                                                                                                                                                                                   | M.Ed Scholar  Dr. sivanthi Aditarar College  of Education  Tivuchendux.                       | Parid        |
|       | The state of the s | n M.Ed Ocholar<br>Dr. Oivanthi Aditanar<br>Collage of Education                               | P. Hontag.   |
| 71    | E. FENIN                                                                                                                                                                                                                                                                                                                                                                                                                                                                                                                                                                                                                                                                                                                                                                                                                                                                                                                                                                                                                                                                                                                                                                                                                                                                                                                                                                                                                                                                                                                                                                                                                                                                                                                                                                                                                                                                                                                                                                                                                                                                                                                       | Asst. Prof. Con                                                                               | E            |
| 72. ( | C. MOTHILAL<br>DINESH                                                                                                                                                                                                                                                                                                                                                                                                                                                                                                                                                                                                                                                                                                                                                                                                                                                                                                                                                                                                                                                                                                                                                                                                                                                                                                                                                                                                                                                                                                                                                                                                                                                                                                                                                                                                                                                                                                                                                                                                                                                                                                          | Asst. Pof. J. English<br>Advidence of Alge                                                    | CMATI        |
|       | Dr. D. BENNET                                                                                                                                                                                                                                                                                                                                                                                                                                                                                                                                                                                                                                                                                                                                                                                                                                                                                                                                                                                                                                                                                                                                                                                                                                                                                                                                                                                                                                                                                                                                                                                                                                                                                                                                                                                                                                                                                                                                                                                                                                                                                                                  | Dept of Computer Surve.                                                                       | Samot.       |
| 74 0  | 8. Dogkumaran                                                                                                                                                                                                                                                                                                                                                                                                                                                                                                                                                                                                                                                                                                                                                                                                                                                                                                                                                                                                                                                                                                                                                                                                                                                                                                                                                                                                                                                                                                                                                                                                                                                                                                                                                                                                                                                                                                                                                                                                                                                                                                                  | Dayr of English<br>Adilbana College                                                           | 0. Aft 5     |
| 75. 1 | 2.RAJKUMAR                                                                                                                                                                                                                                                                                                                                                                                                                                                                                                                                                                                                                                                                                                                                                                                                                                                                                                                                                                                                                                                                                                                                                                                                                                                                                                                                                                                                                                                                                                                                                                                                                                                                                                                                                                                                                                                                                                                                                                                                                                                                                                                     | Assestant Professor in PCr<br>Chemistry,<br>Aditanan College of Alts & Science<br>Tiruchendur | Columb-      |