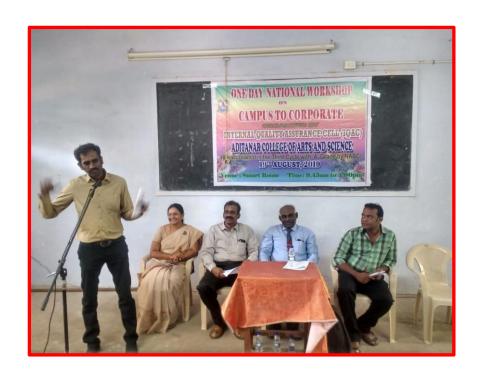

| M.A. English                                            |                      |
| 10)                               | J. Jebaselvin                       | or. A. English                                          |                      |
| ")                                | 1                                   | 11 M.A. English                                         | R·Bavothra.          |
| Total Number of participants - 41 |                                     |                                                         |                      |
|                                   |                                     |                                                         |                      |

# Conducted a One Day National Workshop on "Campus to Corporate" on 19.08.2019



# 5. Conducted Three Day Workshop on "Feel Leadership for Faculty Members" on 20-22.08.2019



### INTERNAL QUALITY ASSURANCE CELL

ADITANAR COLLEGE OF ARTS AND SCIENCE (Re-accredited with 'A' grade by NAAC) Tiruchendur-628 216

THREE DAY WORKSHOP ON "FEEL LEADERSHIP FOR FACULTY MEMBERS"

#### INAUGURAL SESSION

#### **PROGRAMME**

Date: 20-22 August 2019 Venue: Smart Room

10.00 A.M. To 10.30 A.M. : Registration & Inauguration

Prayer

Welcome Address : Dr. T. Balu

Co-ordinator, IQAC

Presidential Address : Dr. D. S. Mahendran

Principal

Aditanar College of Arts and Science, Tiruchendur

Resource persons : Dr. K. Thanikasalam

Associate Professor & Head (Retd.)

Department of English

Aditanar College of Arts and Science, Tiruchendur

Vote of Thanks

: Dr. I. Sehar Assistant Professor