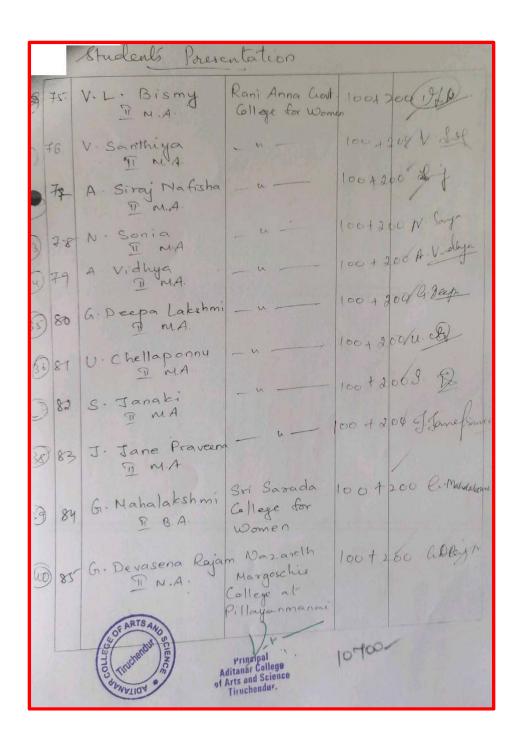

00 Palayamkettai 48. S. Arthi J- Janish Queenlin 50 S. Priyon 57. S. Bala Saraswathy Govindammal Aditariar College 100 B. Annalatishma S. Anna Lakishmi T. Meenatchi 53. V Meenakehii 54. V. Meenakshi SS. A. Uma Parvathi M. Anget 56. M. Angel Blessy ( Neromala 57.5. Nesamalar 58. S. Jefina 59. E.M. Mathinga Elam Prathiba 60. V. Archana 100/ V. Archana 61. K. Anushya Lakshmi APC Mahalaxmi 100 k. Arch College for women 100 M. N. Little 62. M. Navis Antony Hivitha 6200/

C. Malar Jothi APC Mahalaxmi 1000 Notata At Collège Ser Women S. Deepika S Dog 86. Maheswari G. Mahen S. Saraswathi 8. Bogas 66. 67. K. Brindha K. Bridfa Kaldl Thiouvalluvar Lakshmi College / 68. M. Esakki Lakehmi N. Month Labor N. Mythu Lakehmi 70. A- Kowsalya 100/ A Known 71. 3. Priya 72. 74. K. Sethu Ram K. Salfe 100 1400-



## 29. One Day Workshop on "Value added Bio-Products" Organized by Department of Zoology on 30.09.2019







# One Day Workshop on "Value added Bio-Products" Organized by Department of Zoology on 30.09.2019



























#### One day workshop on "Value added Bio-Products"

#### Workshop Report

Department of Zoology and Research Centre of Aditanar College of Arts and Science have organized a one day workshop on "Value added Bio-Products" on 30 September 2019 at zoology department laboratory.

The workshop was inaugurated at 10.00 am. Dr. C. Sundaravadivel. Associate Professor and Head Department of Zoology and Research Centre welcomed the gathering Dr. D.S. Mahendran. Principal of Aditanar College of Arts and Science delivered the presidential address. Dr. S. Jeyakumar. Sec