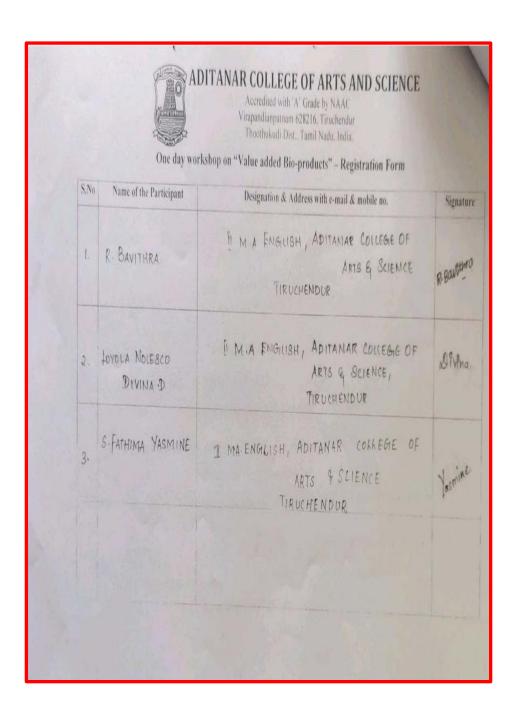

i M. Anget 56. M. Angel Blessy ( Neromala 57.5. Nesamalar 58. S. Jefina 59. E.M. Mathinga Elam Prathiba 60. V. Archana 100/ V. Archana 61. K. Anushya Lakshmi APC Mahalaxmi 100 k. Arch College for women 100 M. N. Little 62. M. Navis Antony Hivitha 6200/

C. Malar Jothi APC Mahalaxmi 1000 Notata At Collège Ser Women S. Deepika S Dog 86. Maheswari G. Mahen S. Saraswathi 8. Bogas 66. 67. K. Brindha K. Bridfa Kaldl Thiouvalluvar Lakshmi College / 68. M. Esakki Lakehmi N. Month Labor N. Mythu Lakehmi 70. A- Kowsalya 100/ A Known 71. 3. Priya 72. 74. K. Sethu Ram K. Salfe 100 1400-



## 29. One Day Workshop on "Value added Bio-Products" Organized by Department of Zoology on 30.09.2019







# One Day Workshop on "Value added Bio-Products" Organized by Department of Zoology on 30.09.2019



























#### One day workshop on "Value added Bio-Products"

#### Workshop Report

Department of Zoology and Research Centre of Aditanar College of Arts and Science have organized a one day workshop on "Value added Bio-Products" on 30 September 2019 at zoology department laboratory.

The workshop was inaugurated at 10.00 am. Dr. C. Sundaravadivel. Associate Professor and Head Department of Zoology and Research Centre welcomed the gathering Dr. D.S. Mahendran. Principal of Aditanar College of Arts and Science delivered the presidential address. Dr. S. Jeyakumar. Secretary of Aditanar College of Arts and Science delivered the felicitation. Vote of thanks for the inaugural session was delivered by one of the organizing secretary Dr. D. Vasumathi. Assistant Professor. Department of