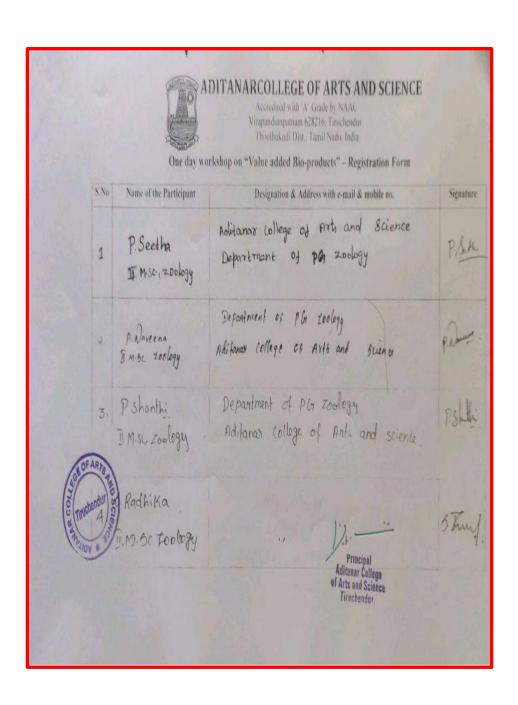

arvathi M. Anget 56. M. Angel Blessy ( Neromala 57.5. Nesamalar 58. S. Jefina 59. E.M. Mathinga Elam Prathiba 60. V. Archana 100/ V. Archana 61. K. Anushya Lakshmi APC Mahalaxmi 100 k. Arch College for women 100 M. N. Little 62. M. Navis Antony Hivitha 6200/

C. Malar Jothi APC Mahalaxmi 1000 Notata At Collège Ser Women S. Deepika S Dog 86. Maheswari G. Mahen S. Saraswathi 8. Bogas 66. 67. K. Brindha K. Bridfa Kaldl Thiouvalluvar Lakshmi College / 68. M. Esakki Lakehmi N. Month Labor N. Mythu Lakehmi 70. A- Kowsalya 100/ A Known 71. 3. Priya 72. 74. K. Sethu Ram K. Salfe 100 1400-



## 29. One Day Workshop on "Value added Bio-Products" Organized by Department of Zoology on 30.09.2019







# One Day Workshop on "Value added Bio-Products" Organized by Department of Zoology on 30.09.2019



























#### One day workshop on "Value added Bio-Products"

#### Workshop Report

Department of Zoology and Research Centre of Aditanar College of Arts and Science have organized a one day workshop on "Value added Bio-Products" on 30 September 2019 at zoology department laboratory.

The workshop was inaugurated at 10.00 am. Dr. C. Sundaravadivel. Associate Professor and Head Department of Zoology and Research Centre welcomed the gathering Dr. D.S. Mahendran. Principal of Aditanar College of Arts and Science delivered the presidential address. Dr. S. Jeyakumar. Secretary of Aditanar College of Arts and Science delivered the felicitation. Vote of thanks for the inaugural session was delivered by one of the organizing secretary Dr. D. Vasumathi. Assistant Professor. Departm