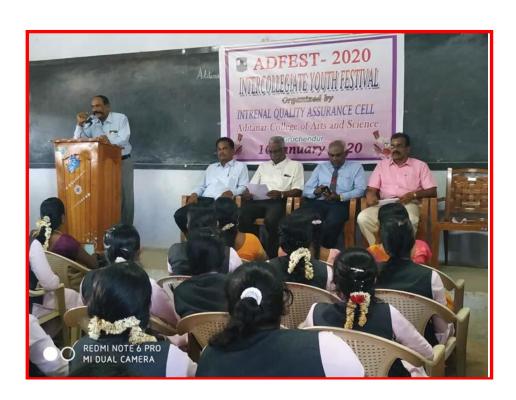

Aditanar College of Arts and Science

Presidential Address

: Dr. D. S. Mahendran

Principal

Aditanar College of Arts and Science

Key-note Address

: Dr. S.A. Thameemul Ansari M.A., Ph.D., **L.L.B.**, Professor of Linguistics, University of Jazan