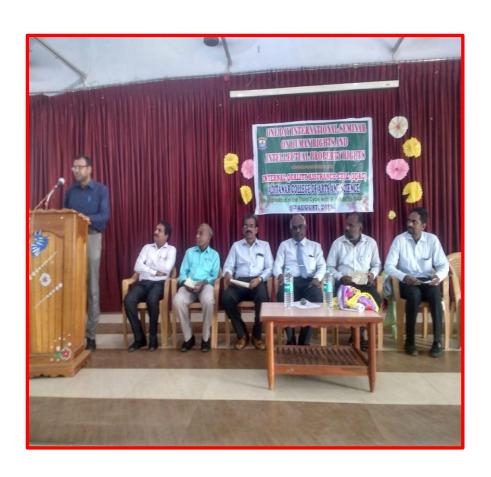

# **IQAC** Activities

2019-2020

| S. No | Events                                                            |
|-------|-------------------------------------------------------------------|
| 1     | Three Day Workshop on "Human Resource Development" from           |
|       | 18.07.2019 – 20.07.2019                                           |
| 2     | A one day International Seminar on "Human rights and Intellectual |
|       | Property Rights" on 09.08.2019                                    |
| 3     | A one Day Workshop on "Feel Mind Skill" on 16.08.2019             |
| 4     | A one day National Workshop on "Campus to Corporate" on           |
|       | 19.08.2019                                                        |
| 5     | Three Day Workshop on "Feel Leadership for faculty members" on    |
|       | 20-22 August 2019                                                 |
| 6     | T one Day Workshop On "Google Apps and LMS for II Year UG         |
|       | Students" on 28.08.2019                                           |
| 7     | A one day Workshop on "Google Apps and LMS I Year UG              |
|       | Students" on 29.08.2019                                           |
| 8     | A one day Workshop on "Google Apps and LMS for III Year UG        |
|       | Students" on 30.08.2019                                           |
| 9     | Science Exhibition on "Pollution Control aditanar-SCI – EXPO-     |
|       | 2019" on 30.08.2019                                               |
| 10    | Community Extension Programme for Anbu Illam Students on          |
|       | 31.08.2019                                                        |
| 11    | A one day Workshop on "Google Apps and LMS for I PG               |
|       | Students" on 04.09.2019                                           |
| 12    | "Teachers Day" on 05.09.2019                                      |
| 13    | A one Day Workshop on "Google Apps and LMS for II PG              |
|       | Students" on 06.09.2019                                           |
| 14    | A Programme on "Preparation of Self Study Report" on 07.01.2020   |
| 15    | A Programme on "General Health for Non-Teaching Staff" on         |
|       | 10.01.2020                                                        |
| 16    | A Intercollegiate Youth Festival "ADFEST" on 10.01.2020           |
| 17    | A College Youth Festival "ADFEST" on 29.01.2020-07.02.2020        |
| 18    | A awareness camp on "The Fundamental Duties Enshrined in the      |
|       | constitution of India" on 26.02.2020                              |
|       | The Following Departments Conducted Seminars/ Workshops           |
| 10    | National Caminar on "Emerging Opportunities and Challenges in     |
| 19    | National Seminar on "Emerging Opportunities and Challenges in     |
|       | Agri Business" Organized by Department of B.B.A on 01.08.2019     |