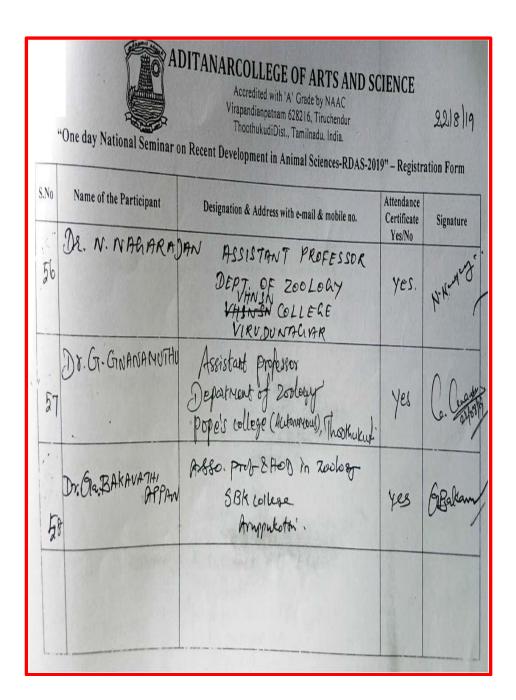

| S.No. Name                       | Address                                                                    | Signature                                      |
|----------------------------------|----------------------------------------------------------------------------|------------------------------------------------|
| 51, DR. A. ANTHO<br>SHEAYA CHICH | My Aust. Prot. of BOA                                                      | ARLM.                                          |
| 52. S. Narayane<br>Rajo          | 4 - 6                                                                      | a S.N. Baff                                    |
| 53. A Dhama Row                  | mal Apristant Proposor of B<br>Dept. of Busines Adm                        | BA Deschalory                                  |
| 54. Dr.S.LINGATI                 | Aditonar college,<br>Tiruchendur.                                          | losy s. cist                                   |
| 58. H. Suhrange                  |                                                                            | 1 Off                                          |
| (C. 55.A 3. MATHUSUTHAN          | Tiruchendur                                                                | · S.M                                          |
| 56. M. Cha Jayanthi              | Assistant professor of Economic Aditanoir College of Arts & Science        | 28 M. Chapmathi<br>12 M. Chapmathi<br>13 12019 |
|                                  | Tiruchandur.                                                               |                                                |
| ST. G.VAITHEKÎ                   | 19. Phil Economics,<br>Aditanar collège of Aste &<br>Ecience, Tisuchendeur | or vaithaki                                    |
| \$8. R.BHAVANI                   | M. phil Economics,                                                         |                                                |
|                                  | Aditorar college of whole &                                                | R. Bharani                                     |
|                                  | Touchendur.                                                                | -                                              |
| Sq. Dr. P. PAULTHANGAM           | Assistant Professor of Economical Aditanan College of Ands & science       | P. South of 19                                 |
|                                  | Tim chandur .                                                              |                                                |