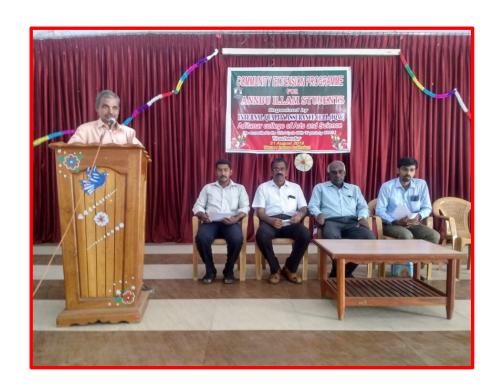

Conducted a Three Day Workshop on "Human Resource Development" From 18.07.2019 — 20.07.2019