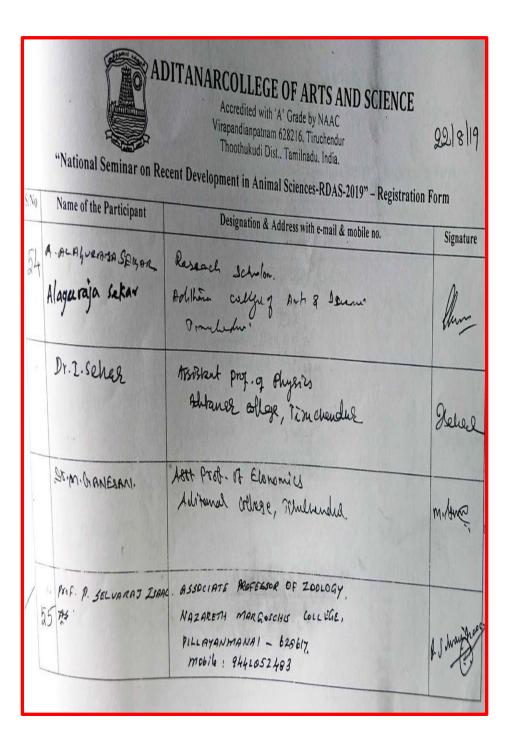

| S.No. Name                       | Address                                                                    | Signature                                      |
|----------------------------------|----------------------------------------------------------------------------|------------------------------------------------|
| 51, DR. A. ANTHO<br>SHEAYA CHICH | My Aust. Prot. of BOA                                                      | ARLM.                                          |
| 52. S. Narayane<br>Rajo          | 4 - 6                                                                      | a S.N. Baff                                    |
| 53. A Dhama Row                  | mal Apristant Proposor of B<br>Dept. of Busines Adm                        | BA Deschalory                                  |
| 54. Dr.S.LINGATI                 | Aditonar college,<br>Tiruchendur.                                          | losy s. cist                                   |
| 58. H. Suhrange                  |                                                                            | 1 Off                                          |
| (C. 55.A 3. MATHUSUTHAN          | Tiruchendur                                                                | · S.M                                          |
| 56. M. Cha Jayanthi              | Assistant professor of Economic Aditanoir College of Arts & Science        | 28 M. Chapmathi<br>12 M. Chapmathi<br>13 12019 |
|                                  | Tiruchandur.                                                               |                                                |
| ST. G.VAITHEKÎ                   | 19. Phil Economics,<br>Aditanar collège of Aste &<br>Ecience, Tisuchendeur | or vaithaki                                    |
| \$8. R.BHAVANI                   | M. phil Economics,                                                         |                                                |
|                                  | Aditorar college of whole &                                                | R. Bharani                                     |
|                                  | Touchendur.                                                                | -                                              |
| Sq. Dr. P. PAULTHANGAM           | Assistant Professor of Economical Aditanan College of Ands & science       | P. South of 19                                 |
|                                  | Tim chandur .                                                              |                                                |