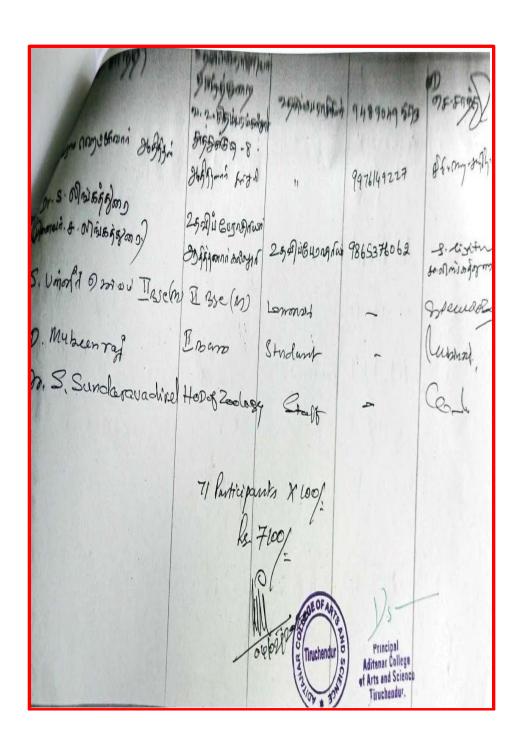

## THREE DAY WORKSHOP ON HUMAN RESOURCE DEVELOPMENT FEEL Leadership lidyor

DATE: 18.07,2019 to 20.07,219

| 40  | NAME " " "                      | CLASS                | SIGN .        |
|-----|---------------------------------|----------------------|---------------|
| 1.  | R. MARAGIATHAM                  | M.A                  | Ruse          |
| 2.  | S. VENKATA SUBRAMANIYAN         | M. H                 | a L           |
| 3.  | G. DINESHILL KUMARIZINI INTENTI | MA .                 | Color         |
| 4.  | S. ARUNA MA                     | M.A. BEd<br>M. Phy 1 | S. Aund       |
| 6.  | J. SHRIJA                       | MA, BEd              | +             |
| 6.  | S. JESINTHA ROSALYND            | MA, Be.d             |               |
| 7.  | M. PATTAMMAL.                   | MA                   | K. pattermed. |
| 8.  | A. CHRISTINA                    | MA                   | R-choustina   |
| 9.  | J. REXLIN SHOBANA               | A.M                  | Posting store |
| lo. | S. INFANT JOSHI SUDHA           | M. Phil              |               |
| ti. | P. ARCHANA DEVI                 | M.A M.D              | in P. deholi  |
| (2. | R. SARANYA                      | m. phil              | Abuy-         |
| 13. | A. VANA ASWINI M                | m. prii)             | Riking        |
| 14. | 3. MUTINA                       | M.phi                |               |
| 15. | M. ATHISTA                      | m. phi               | 1 M. Altrib   |
| 11  | S.N. SAI VIDYA                  | M. Phil              | S.N. Seine    |