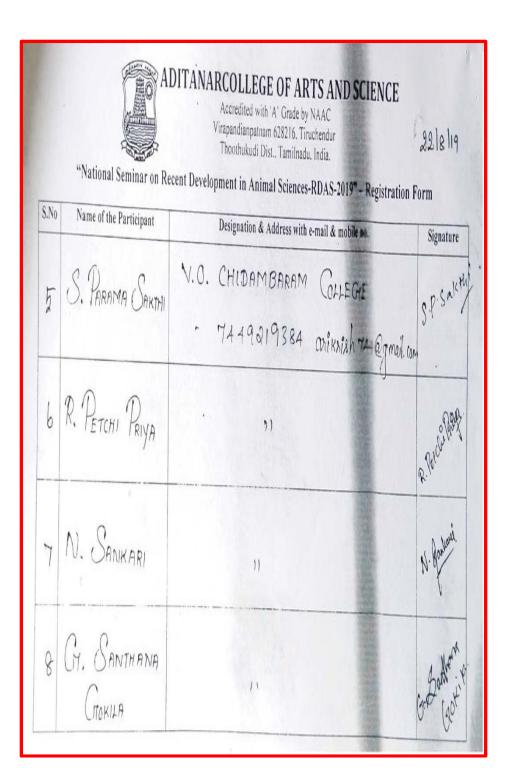

| S.No. Name                       | Address                                                                    | Signature                                      |
|----------------------------------|----------------------------------------------------------------------------|------------------------------------------------|
| 51, DR. A. ANTHO<br>SHEAYA CHICH | My Aust. Prot. of BOA                                                      | ARLM.                                          |
| 52. S. Narayane<br>Rajo          | 4 - 6                                                                      | a S.N. Baff                                    |
| 53. A Dhama Row                  | mal Apristant Proposor of B<br>Dept. of Busines Adm                        | BA Deschalory                                  |
| 54. Dr.S.LINGATI                 | Aditonar college,<br>Tiruchendur.                                          | losy s. cist                                   |
| 58. H. Suhrange                  |                                                                            | 1 Off                                          |
| (C. 55.A 3. MATHUSUTHAN          | Tiruchendur                                                                | · S.M                                          |
| 56. M. Cha Jayanthi              | Assistant professor of Economic Aditanoir College of Arts & Science        | 28 M. Chapmathi<br>12 M. Chapmathi<br>13 12019 |
|                                  | Tiruchandur.                                                               |                                                |
| ST. G.VAITHEKÎ                   | 19. Phil Economics,<br>Aditanar collège of Aste &<br>Ecience, Tisuchendeur | or vaithaki                                    |
| \$8. R.BHAVANI                   | M. phil Economics,                                                         |                                                |
|                                  | Aditorar college of whole &                                                | R. Bharani                                     |
|                                  | Touchendur.                                                                | -                                              |
| Sq. Dr. P. PAULTHANGAM           | Assistant Professor of Economical Aditanan College of Ands & science       | P. South of 19                                 |
|                                  | Tim chandur .                                                              |                                                |