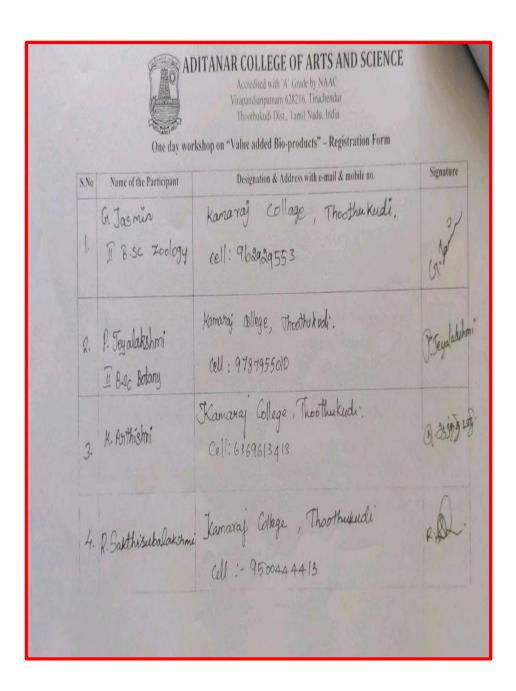

thi M. Anget 56. M. Angel Blessy ( Neromala 57.5. Nesamalar 58. S. Jefina 59. E.M. Mathinga Elam Prathiba 60. V. Archana 100/ V. Archana 61. K. Anushya Lakshmi APC Mahalaxmi 100 k. Arch College for women 100 M. N. Little 62. M. Navis Antony Hivitha 6200/

C. Malar Jothi APC Mahalaxmi 1000 Notata At Collège Ser Women S. Deepika S Dog 86. Maheswari G. Mahen S. Saraswathi 8. Bogas 66. 67. K. Brindha K. Bridfa Kaldl Thiouvalluvar Lakshmi College / 68. M. Esakki Lakehmi N. Month Labor N. Mythu Lakehmi 70. A- Kowsalya 100/ A Known 71. 3. Priya 72. 74. K. Sethu Ram K. Salfe 100 1400-



## 29. One Day Workshop on "Value added Bio-Products" Organized by Department of Zoology on 30.09.2019







# One Day Workshop on "Value added Bio-Products" Organized by Department of Zoology on 30.09.2019



























#### One day workshop on "Value added Bio-Products"

#### Workshop Report

Department of Zoology and Research Centre of Aditanar College of Arts and Science have organized a one day workshop on "Value added Bio-Products" on 30 September 2019 at zoology department laboratory.

The workshop was inaugurated at 10.00 am. Dr. C. Sundaravadivel. Associate Professor and Head Department of Zoology and Research Centre welcomed the gathering Dr. D.S. Mahendran. Principal of Aditanar College of Arts and Science delivered the presidential address. Dr. S. Jeyakumar. Secretary of Aditanar College of Arts and Science delivered the felicitation. Vote of thanks for the inaugural session was delivered by one of the organizing secretary Dr. D. Vasumathi. Assistant Professor. Department