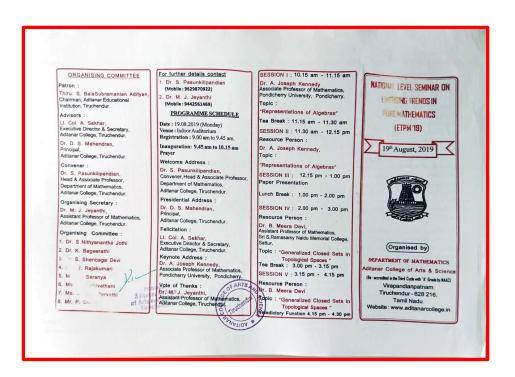

Į.

| S.NO  | Name                                                            | Address                                                                 | Signalue                           |
|-------|-----------------------------------------------------------------|-------------------------------------------------------------------------|------------------------------------|
| 37.   | C 02                                                            | II. MA English, Adilonan college of Swell and swence.                   | Spain                              |
| 88.   | N. CHANDURU                                                     | M. MA. Cryfish.  notidanas colloge  of 1888 & science                   | ry                                 |
| 39    | K. SUTHANKUMAR                                                  | Arts & Science                                                          | L. Beller                          |
|       |                                                                 | ASSOCIATE PROFESSOR OF ZO                                               | ony Styl                           |
| 41/1  | D. S. PASWKILI PANDUM                                           | Asso. Ind & Head Dopt Smally                                            | saaa.                              |
| 42.   | Dr. C.P. Balakrishn<br>Dr. D. VASUMATHI<br>Dr. S. Shenbega Devi | Aust Prof. Petters  Aust Prof. Dept of 2000s  ANA Prof. Dept of 2000s   | Rahi -                             |
| 45    | K RAMAJEYALOKS                                                  | Asst. Pag. of English                                                   | Kol                                |
| t7; C | M. J. JEYANTHI  SHOLA FERNANDO  1. JEYANTHI                     | Asst. Prof. of Maths<br>Asst Prof. of English<br>Asst Prof. of Computer | ATTyali.<br>SIA Lala<br>M. Henter: |
| _     | R. SAMAYA JEYA<br>SUTHA<br>I. Rohin                             | Aditanar college of Asti & Oscience                                     | I. Rohini                          |
|       |                                                                 | Hruchandur.                                                             |                                    |