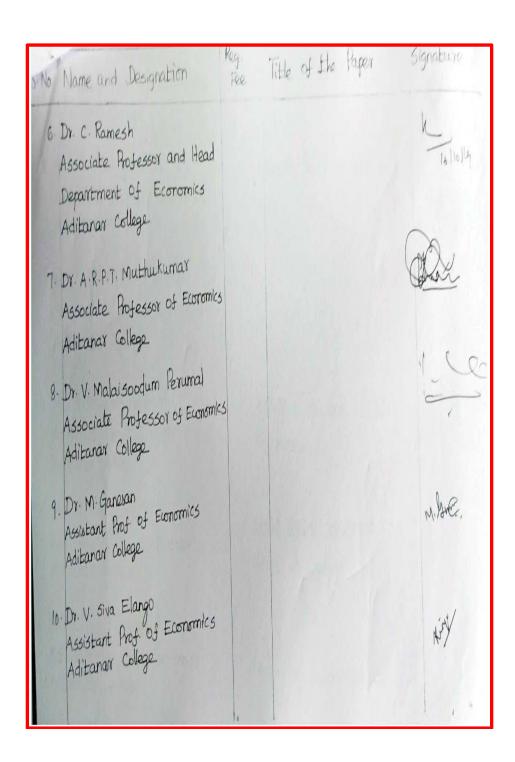

## INTERNAL QUALITY ASSURANCE CELL ADITANAR COLLEGE OF ARTS AND SCIENCE

(Re-accredited with "A" in the third cycle by NAAC)
Tiruchendur 628216