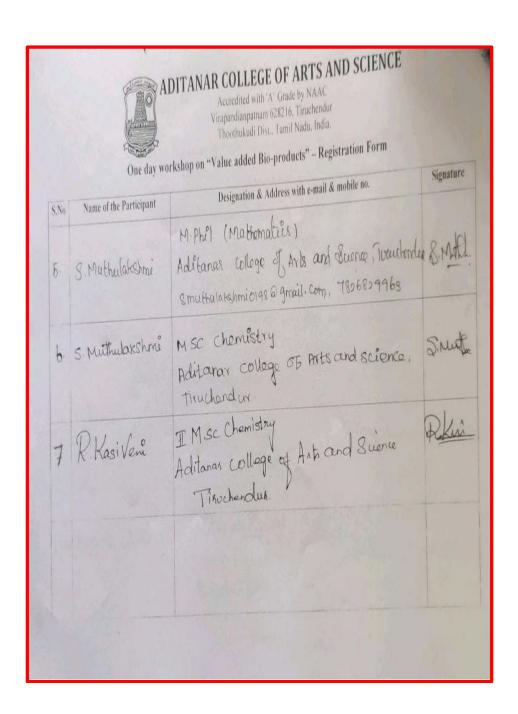

nget 56. M. Angel Blessy ( Neromala 57.5. Nesamalar 58. S. Jefina 59. E.M. Mathinga Elam Prathiba 60. V. Archana 100/ V. Archana 61. K. Anushya Lakshmi APC Mahalaxmi 100 k. Arch College for women 100 M. N. Little 62. M. Navis Antony Hivitha 6200/

C. Malar Jothi APC Mahalaxmi 1000 Notata At Collège Ser Women S. Deepika S Dog 86. Maheswari G. Mahen S. Saraswathi 8. Bogas 66. 67. K. Brindha K. Bridfa Kaldl Thiouvalluvar Lakshmi College / 68. M. Esakki Lakehmi N. Month Labor N. Mythu Lakehmi 70. A- Kowsalya 100/ A Known 71. 3. Priya 72. 74. K. Sethu Ram K. Salfe 100 1400-



## 29. One Day Workshop on "Value added Bio-Products" Organized by Department of Zoology on 30.09.2019







# One Day Workshop on "Value added Bio-Products" Organized by Department of Zoology on 30.09.2019



























#### One day workshop on "Value added Bio-Products"

#### Workshop Report

Department of Zoology and Research Centre of Aditanar College of Arts and Science have organized a one day workshop on "Value added Bio-Products" on 30 September 2019 at zoology department laboratory.

The workshop was inaugurated at 10.00 am. Dr. C. Sundaravadivel. Associate Professor and Head Department of Zoology and Research Centre welcomed the gathering Dr. D.S. Mahendran. Principal of Aditanar College of Arts and Science delivered the presidential address. Dr. S. Jeyakumar. Secretary of Aditanar College of Arts and Science delivered the felicitation. Vote of thanks for the inaugural session was delivered by one of the organizing secretary Dr. D. Vasumathi. Assistant Professor. Department of Zoolo