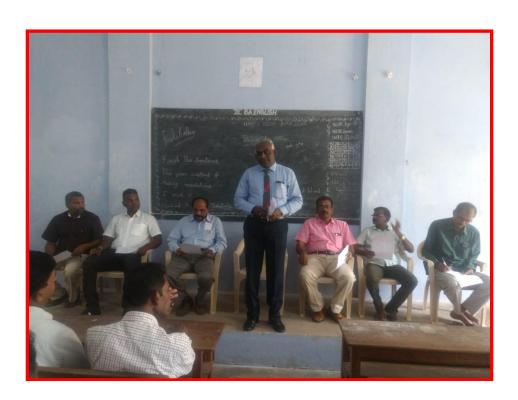

### 1. Conducted a Three Day Workshop on "Human Resource Development" From 18.07.2019 - 20.07.2019

## INTERNAL QUALITY ASSURANCE CELL

ADITANAR COLLEGE OF ARTS AND SCIENCE (Re-accredited with 'A' grade by NAAC) Tiruchendur-628 216

THREE DAY WORKSHOP ON "HUMAN RESOURCE DEVELOPMENT" 18.07.2019 to 20.07.2019 INAUGURAL SESSION **PROGRAMME** 

Date: 18th July 2019

Venue: Smart Room

10.00 A.M. To 10.30 A.M. : Registration & Inauguration

Prayer

Welcome Address

: Dr. T. Balu

Co-ordinator, IQAC

Presidential Address

: Dr. D. S. Mahendran

Principal

Aditanar College of Arts and Science, Tiruchendur

Resource persons

: 1) Dr. K. Thanikasalam Retired Professor & Head

Department of English

Aditanar College of Arts and Science, Tiruchendur

2) Mr. Y. Benet

Assistant Professor of English T.D.M.N.S. College

T. Kallikulam

Vote of Thanks

: Dr. A. Antony Sagaya Chithra

Assistant Professor

Department of Business Administration

All are Welcome