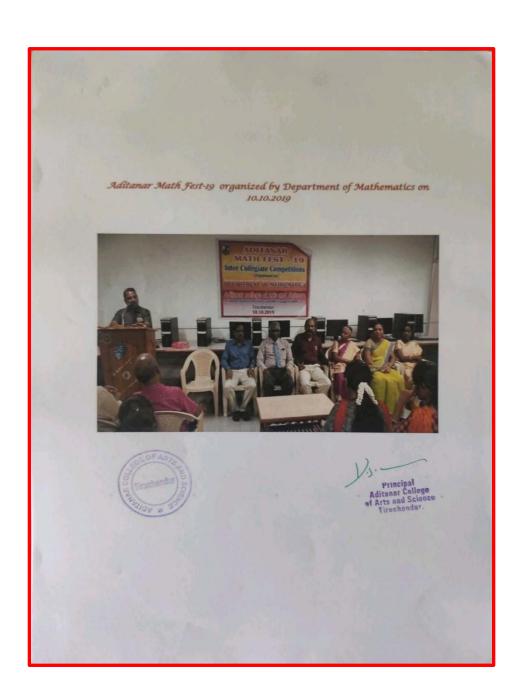

# Conducted a One Day International Seminar on "Human Rights and Intellectual property Rights" on 09.08.2019