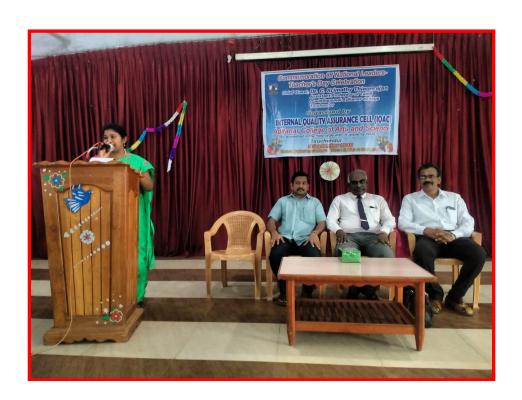

## INTERNAL QUALITY ASSURANCE CELL

ADITANAR COLLEGE OF ARTS AND SCIENCE (Re-accredited with 'A' grade by NAAC) Tiruchendur-628 216

THREE DAY WORKSHOP ON "HUMAN RESOURCE DEVELOPMENT" 18.07.2019 to 20.07.2019 INAUGURAL SESSION **PROGRAMME** 

Date: 18th July 2019

Venue: Smart Room

10.00 A.M. To 10.30 A.M. : Registration & Inauguration

Prayer

Welcome Address

: Dr. T. Balu

Co-ordinator, IQAC

Presidential Address

: Dr. D. S. Mahendran

Principal

Aditanar College of Arts and Science, Tiruchendur

Resource persons

: 1) Dr. K. Thanikasalam Retired Professor & Head

Department of English

Aditanar College of Arts and Science, Tiruchendur

2) Mr. Y. Benet

Assistant Professor of English T.D.M.N.S. College

T. Kallikulam

Vote of Thanks

: Dr. A. Antony Sagaya Chithra

Assistant Professor

Department of Business Administration

All are Welcome