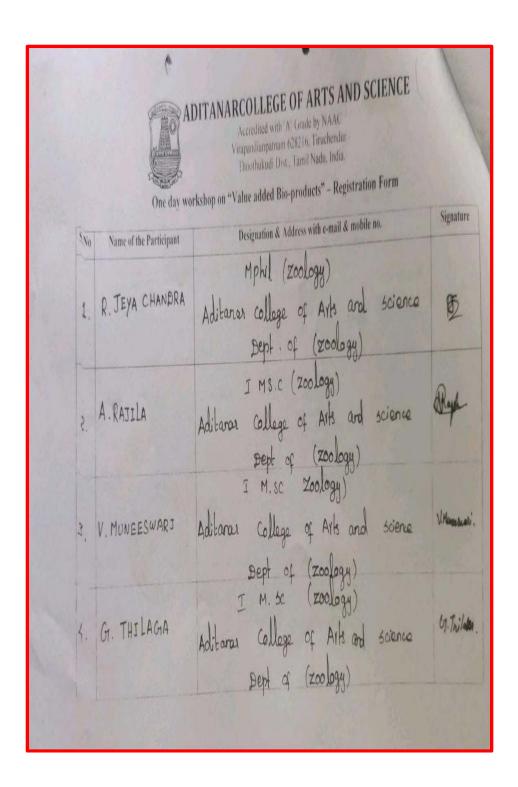

. Angel Blessy ( Neromala 57.5. Nesamalar 58. S. Jefina 59. E.M. Mathinga Elam Prathiba 60. V. Archana 100/ V. Archana 61. K. Anushya Lakshmi APC Mahalaxmi 100 k. Arch College for women 100 M. N. Little 62. M. Navis Antony Hivitha 6200/

C. Malar Jothi APC Mahalaxmi 1000 Notata At Collège Ser Women S. Deepika S Dog 86. Maheswari G. Mahen S. Saraswathi 8. Bogas 66. 67. K. Brindha K. Bridfa Kaldl Thiouvalluvar Lakshmi College / 68. M. Esakki Lakehmi N. Month Labor N. Mythu Lakehmi 70. A- Kowsalya 100/ A Known 71. 3. Priya 72. 74. K. Sethu Ram K. Salfe 100 1400-



## 29. One Day Workshop on "Value added Bio-Products" Organized by Department of Zoology on 30.09.2019







# One Day Workshop on "Value added Bio-Products" Organized by Department of Zoology on 30.09.2019



























#### One day workshop on "Value added Bio-Products"

#### Workshop Report

Department of Zoology and Research Centre of Aditanar College of Arts and Science have organized a one day workshop on "Value added Bio-Products" on 30 September 2019 at zoology department laboratory.

The workshop was inaugurated at 10.00 am. Dr. C. Sundaravadivel. Associate Professor and Head Department of Zoology and Research Centre welcomed the gathering Dr. D.S. Mahendran. Principal of Aditanar College of Arts and Science delivered the presidential address. Dr. S. Jeyakumar. Secretary of Aditanar College of Arts and Science delivered the felicitation. Vote of thanks for the inaugural session was delivered by one of the organizing secretary Dr. D. Vasumathi. Assistant Professor. Department of Zoology and Res