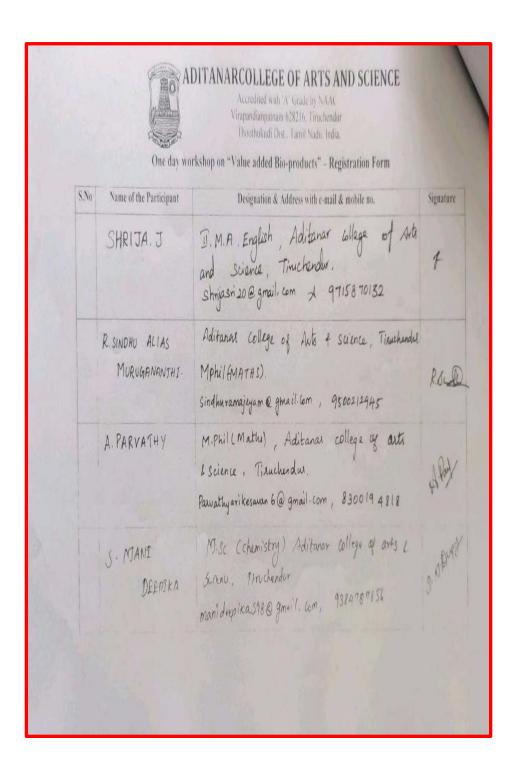

M. Anget 56. M. Angel Blessy ( Neromala 57.5. Nesamalar 58. S. Jefina 59. E.M. Mathinga Elam Prathiba 60. V. Archana 100/ V. Archana 61. K. Anushya Lakshmi APC Mahalaxmi 100 k. Arch College for women 100 M. N. Little 62. M. Navis Antony Hivitha 6200/

C. Malar Jothi APC Mahalaxmi 1000 Notata At Collège Ser Women S. Deepika S Dog 86. Maheswari G. Mahen S. Saraswathi 8. Bogas 66. 67. K. Brindha K. Bridfa Kaldl Thiouvalluvar Lakshmi College / 68. M. Esakki Lakehmi N. Month Labor N. Mythu Lakehmi 70. A- Kowsalya 100/ A Known 71. 3. Priya 72. 74. K. Sethu Ram K. Salfe 100 1400-



## 29. One Day Workshop on "Value added Bio-Products" Organized by Department of Zoology on 30.09.2019







# One Day Workshop on "Value added Bio-Products" Organized by Department of Zoology on 30.09.2019



























#### One day workshop on "Value added Bio-Products"

#### Workshop Report

Department of Zoology and Research Centre of Aditanar College of Arts and Science have organized a one day workshop on "Value added Bio-Products" on 30 September 2019 at zoology department laboratory.

The workshop was inaugurated at 10.00 am. Dr. C. Sundaravadivel. Associate Professor and Head Department of Zoology and Research Centre welcomed the gathering Dr. D.S. Mahendran. Principal of Aditanar College of Arts and Science delivered the presidential address. Dr. S. Jeyakumar. Secretary of Aditanar College of Arts and Science delivered the felicitation. Vote of thanks for the inaugural session was delivered by one of the organizing secretary Dr. D. Vasumathi. Assistant Professor. Department of Z