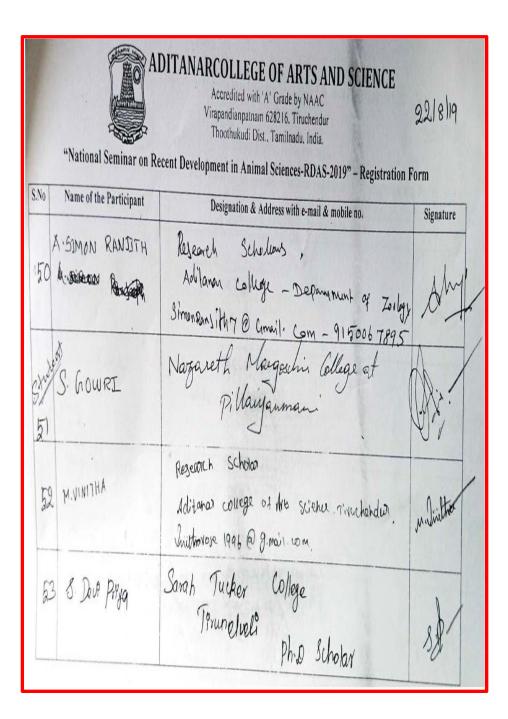

| S.No. Name                       | Address                                                                    | Signature                                      |
|----------------------------------|----------------------------------------------------------------------------|------------------------------------------------|
| 51, DR. A. ANTHO<br>SHEAYA CHICH | My Aust. Prot. of BOA                                                      | ARLM.                                          |
| 52. S. Narayane<br>Rajo          | 4 - 6                                                                      | a S.N. Baff                                    |
| 53. A Dhama Row                  | mal Apristant Proposor of B<br>Dept. of Busines Adm                        | BA Deschalory                                  |
| 54. Dr.S.LINGATI                 | Aditonar college,<br>Tiruchendur.                                          | losy s. cist                                   |
| 58. H. Suhrange                  |                                                                            | 1 Off                                          |
| (C. 55.A 3. MATHUSUTHAN          | Tiruchendur                                                                | · S.M                                          |
| 56. M. Cha Jayanthi              | Assistant professor of Economic Aditanoir College of Arts & Science        | 28 M. Chapmathi<br>12 M. Chapmathi<br>13 12019 |
|                                  | Tiruchandur.                                                               |                                                |
| ST. G.VAITHEKÎ                   | 19. Phil Economics,<br>Aditanar collège of Aste &<br>Ecience, Tisuchendeur | or vaithaki                                    |
| \$8. R.BHAVANI                   | M. phil Economics,                                                         |                                                |
|                                  | Aditorar college of whole &                                                | R. Bharani                                     |
|                                  | Touchendur.                                                                | -                                              |
| Sq. Dr. P. PAULTHANGAM           | Assistant Professor of Economical Aditanan College of Ands & science       | P. South of 19                                 |
|                                  | Tim chandur .                                                              |                                                |