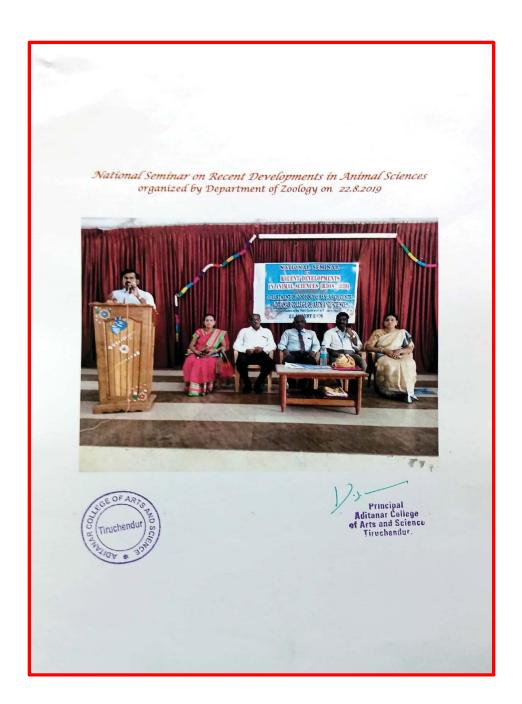

| S.No. Name                       | Address                                                                    | Signature                                      |
|----------------------------------|----------------------------------------------------------------------------|------------------------------------------------|
| 51, DR. A. ANTHO<br>SHEAYA CHICH | My Aust. Prot. of BOA                                                      | ARLM.                                          |
| 52. S. Narayane<br>Rajo          | 4 - 6                                                                      | a S.N. Baff                                    |
| 53. A Dhama Row                  | mal Apristant Proposor of B<br>Dept. of Busines Adm                        | BA Deschalory                                  |
| 54. Dr.S.LINGATI                 | Aditonar college,<br>Tiruchendur.                                          | losy s. cist                                   |
| 58. H. Suhrange                  |                                                                            | 1 Off                                          |
| (C. 55.A 3. MATHUSUTHAN          | Tiruchendur                                                                | · S.M                                          |
| 56. M. Cha Jayanthi              | Assistant professor of Economic Aditanoir College of Arts & Science        | 28 M. Chapmathi<br>12 M. Chapmathi<br>13 12019 |
|                                  | Tiruchandur.                                                               |                                                |
| ST. G.VAITHEKÎ                   | 19. Phil Economics,<br>Aditanar collège of Aste &<br>Ecience, Tisuchendeur | or vaithaki                                    |
| \$8. R.BHAVANI                   | M. phil Economics,                                                         |                                                |
|                                  | Aditorar college of whole &                                                | R. Bharani                                     |
|                                  | Touchendur.                                                                | -                                              |
| Sq. Dr. P. PAULTHANGAM           | Assistant Professor of Economical Aditanan College of Ands & science       | P. South of 19                                 |
|                                  | Tim chandur .                                                              |                                                |