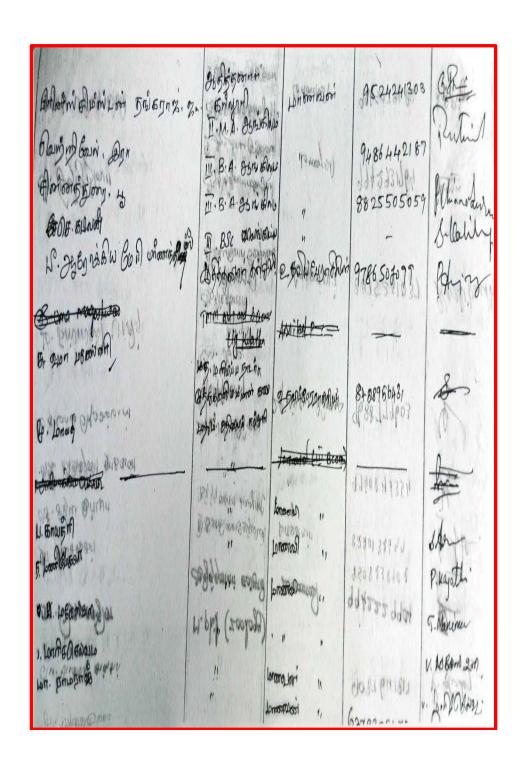

## THREE DAY WORKSHOP ON HUMAN RESOURCE DEVELOPMENT FEEL Leadership lidyor

DATE: 18.07,2019 to 20.07,219

| 40  | NAME " " "                      | CLASS                | SIGN .        |
|-----|---------------------------------|----------------------|---------------|
| 1.  | R. MARAGIATHAM                  | M.A                  | Ruse          |
| 2.  | S. VENKATA SUBRAMANIYAN         | M. H                 | a L           |
| 3.  | G. DINESHILL KUMARIZINI INTENTI | MA .                 | Color         |
| 4.  | S. ARUNA MA                     | M.A. BEd<br>M. Phy 1 | S. Aund       |
| 6.  | J. SHRIJA                       | MA, BEd              | +             |
| 6.  | S. JESINTHA ROSALYND            | MA, Be.d             |               |
| 7.  | M. PATTAMMAL.                   | MA                   | K. pattermed. |
| 8.  | A. CHRISTINA                    | MA                   | R-choustina   |
| 9.  | J. REXLIN SHOBANA               | A.M                  | Posting store |
| lo. | S. INFANT JOSHI SUDHA           | M. Phil              |               |
| ti. | P. ARCHANA DEVI                 | M.A M.D              | in P. deholi  |
| (2. | R. SARANYA                      | m. phil              | Abuy-         |
| 13. | A. VANA ASWINI M                | m. prii)             | Riking        |
| 14. | 3. MUTINA                       | M.phi                |               |
| 15. | M. ATHISTA                      | m. phi               | 1 M. Altrib   |
| 11  | S.N. SAI VIDYA                  | M. Phil              | S.N. Seine    |