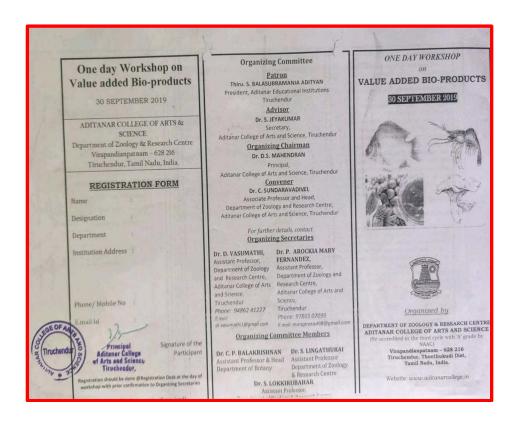

College 100 B. Annalatishma S. Anna Lakishmi T. Meenatchi 53. V Meenakehii 54. V. Meenakshi SS. A. Uma Parvathi M. Anget 56. M. Angel Blessy ( Neromala 57.5. Nesamalar 58. S. Jefina 59. E.M. Mathinga Elam Prathiba 60. V. Archana 100/ V. Archana 61. K. Anushya Lakshmi APC Mahalaxmi 100 k. Arch College for women 100 M. N. Little 62. M. Navis Antony Hivitha 6200/

C. Malar Jothi APC Mahalaxmi 1000 Notata At Collège Ser Women S. Deepika S Dog 86. Maheswari G. Mahen S. Saraswathi 8. Bogas 66. 67. K. Brindha K. Bridfa Kaldl Thiouvalluvar Lakshmi College / 68. M. Esakki Lakehmi N. Month Labor N. Mythu Lakehmi 70. A- Kowsalya 100/ A Known 71. 3. Priya 72. 74. K. Sethu Ram K. Salfe 100 1400-



## 29. One Day Workshop on "Value added Bio-Products" Organized by Department of Zoology on 30.09.2019







# One Day Workshop on "Value added Bio-Products" Organized by Department of Zoology on 30.09.2019



























#### One day workshop on "Value added Bio-Products"

#### Workshop Report

Department of Zoology and Research Centre of Aditanar College of Arts and Science have organized a one day workshop on "Value added Bio-Products" on 30 September 2019 at zoology department laboratory.

The workshop was inaugurated at 10.00 am. Dr. C. Sundaravadivel. Associate Professor and Head Department of Zoology and Research Centre welcomed the gathering Dr. D.S. Mahendran. Principal of Aditanar College of Arts and Science delivered the presidential address. Dr. S. Jeyakumar. Secretary of Aditanar College of Arts and Science delivered the felicitation. Vote of thanks for the inaugura