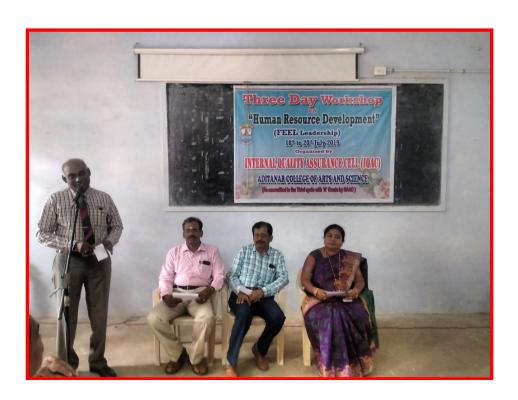

### 1. Conducted a Three Day Workshop on "Human Resource Development" From 18.07.2019 - 20.07.2019

## INTERNAL QUALITY ASSURANCE CELL

ADITANAR COLLEGE OF ARTS AND SCIENCE (Re-accredited with 'A' grade by NAAC) Tiruchendur-628 216

THREE DAY WORKSHOP ON "HUMAN RESOURCE DEVELOPMENT" 18.07.2019 to 20.07.2019 INAUGURAL SESSION **PROGRAMME** 

Date: 18th July 2019

Venue: Smart Room

10.00 A.M. To 10.30 A.M. : Registration & Inauguration

Prayer

Welcome Address

: Dr. T. Balu

Co-ordinator, IQAC

Presidential Address

: Dr. D. S. Mahendran

Principal

Aditanar College of Arts and Science, Tiruchendur

Resource persons

: 1) Dr. K. Thanikasalam Retired Professor & Head

Department of English

Aditanar College of Arts and Science, Tiruchendur

2) Mr. Y. Benet

Assistant Professor of English T.D.M.N.S. College

T. Kallikulam

Vote of Thanks

: Dr. A. Antony Sagaya Chithra

Assistant Professor

Department of Business Administration

All are Welcome