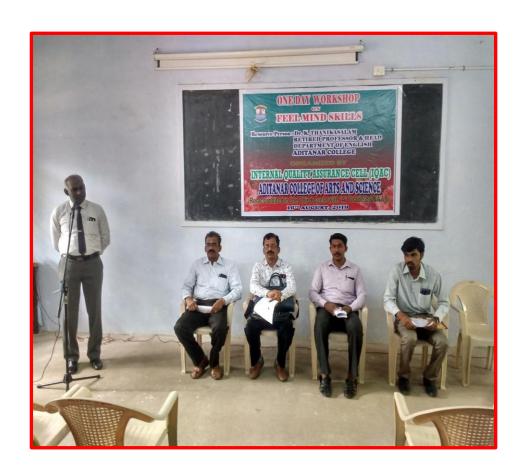

Anta Oscionce                       | R. Karlei    |
| 16          | S. Muthulakshmi     | I M.Sc Chamistry<br>Aditanas College of<br>Akts a science | 3 mithulate  |
| <b>1</b> 7. | 5 Radhika           | II.M.Sc Zoology Aditanas whege 06 Arts & science          | 5. Kud.      |
| 18          | P. Naveena          | I M be 200 logy Additional College of Arts and beence     | P. Romema    |
| 19          | R Raja Rajeshaassi  | I M.sc (xcology) Aditana, college of Ants and science     |              |
| <i>2</i> 0. | P. Priemlanth       | I.Msc (Mathematics) Adidanan College of this and Ocience  | Polaement    |
|             | Total number        | r of Participants = 20                                    |              |

## Conducted a One Day Workshop on "Feel Mind Skill" on 16.08.2019



## 4. Conducted a One Day National Workshop on "Campus to Corporate" on 19.08.2019

#### INTERNAL QUALITY ASSURANCE CELL ADITANAR COLLEGE OF ARTS AND SCIENCE

(Re-accredited with "A" in the third cycle by NAAC)
Tiruchendur 628216



# ONE DAY NATIONAL WORKSHOP ON CAMPUS TO CORPORATE

PROGRAMME SCHEDULE

DATE: 197 August 2019

Venue: Smart Room

09.30 A.M To 10.30 A.M. Registration & Inauguration

Prayer

**Welcome Address** 

: Dr. T. Balu

Presidential Address

Co-ordinator, IQAC : Dr. D.S. Mahendran

Principal

Aditanar College of Arts and Science, Tiruchendur.

Introduction of the Resource Person

: Mr. E. Lenin, Organizing Secretary

Assistant Professor of English
Resource Person

: Dr. A. Arun Prakash, M.A., PGDTE, Ph.D

Master Trainer HR (Training & Development)

Robert Bosch Engin