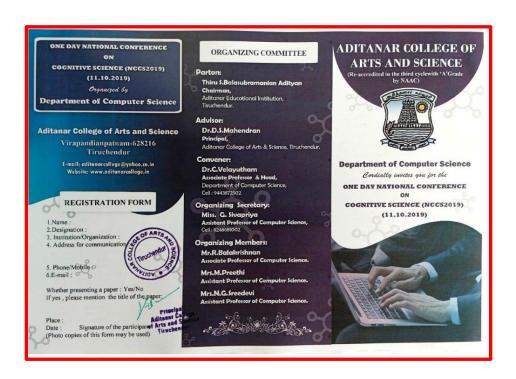

fessor of Mathematics, Govindammal Aditanar College for Women,
Tiruchendur acted as a judge for the events "Math-Model" and "Rangoli".

In the Valedictory function, Dr.C.Sekar distributed the prizes and certificates to the participants who got first and second prizes in the events.

Totally 61 students from various colleges participated in this programme. Also 5 faculty members from other colleges and 68 students of our department were attended this programme. It was highly useful for all the participants and the outcome of the seminar was fruitful. The programme was a grand success and ended with National Anthem.





S. Noveman A

Aditanar College
of Arts and Science
Tiruchendur.

# 31. National Conference on "Cognitive Science" Organized by Department of Computer Science on 11.10.2019







### National Conference on "Cognitive Science" Organized by Department of Computer Science on 11.10.2019

| S.NO  | Name                                                                                                                                                                                                                       | Rs  |
|-------|----------------------------------------------------------------------------------------------------------------------------------------------------------------------------------------------------------------------------|-----|
|       | S.Karuppasamy Assistant Professor of Computer Science Sri Sankara Bhagavathi Arts & Science College, Kommadikottai, Thoothukudi (Dt) E-mail ID:karuppa1974@gmail.com 9095573676