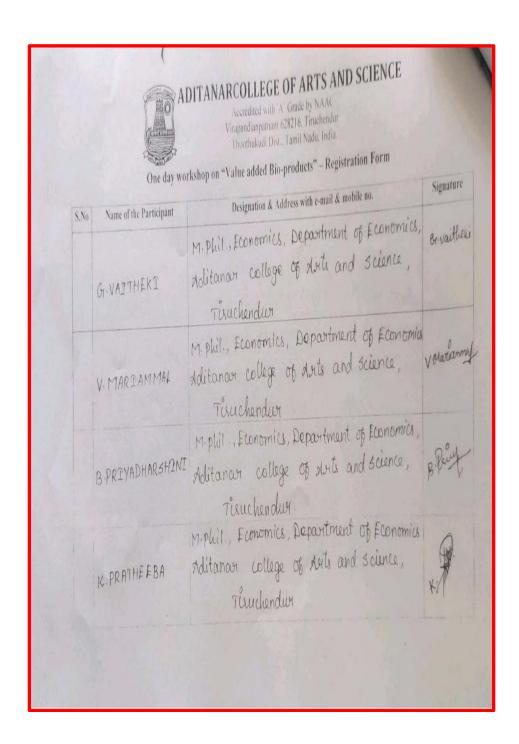

6. M. Angel Blessy ( Neromala 57.5. Nesamalar 58. S. Jefina 59. E.M. Mathinga Elam Prathiba 60. V. Archana 100/ V. Archana 61. K. Anushya Lakshmi APC Mahalaxmi 100 k. Arch College for women 100 M. N. Little 62. M. Navis Antony Hivitha 6200/

C. Malar Jothi APC Mahalaxmi 1000 Notata At Collège Ser Women S. Deepika S Dog 86. Maheswari G. Mahen S. Saraswathi 8. Bogas 66. 67. K. Brindha K. Bridfa Kaldl Thiouvalluvar Lakshmi College / 68. M. Esakki Lakehmi N. Month Labor N. Mythu Lakehmi 70. A- Kowsalya 100/ A Known 71. 3. Priya 72. 74. K. Sethu Ram K. Salfe 100 1400-



## 29. One Day Workshop on "Value added Bio-Products" Organized by Department of Zoology on 30.09.2019







# One Day Workshop on "Value added Bio-Products" Organized by Department of Zoology on 30.09.2019



























#### One day workshop on "Value added Bio-Products"

#### Workshop Report

Department of Zoology and Research Centre of Aditanar College of Arts and Science have organized a one day workshop on "Value added Bio-Products" on 30 September 2019 at zoology department laboratory.

The workshop was inaugurated at 10.00 am. Dr. C. Sundaravadivel. Associate Professor and Head Department of Zoology and Research Centre welcomed the gathering Dr. D.S. Mahendran. Principal of Aditanar College of Arts and Science delivered the presidential address. Dr. S. Jeyakumar. Secretary of Aditanar College of Arts and Science delivered the felicitation. Vote of thanks for the inaugural session was delivered by one of the organizing secretary Dr. D. Vasumathi. Assistant Professor. Department of Zoology and