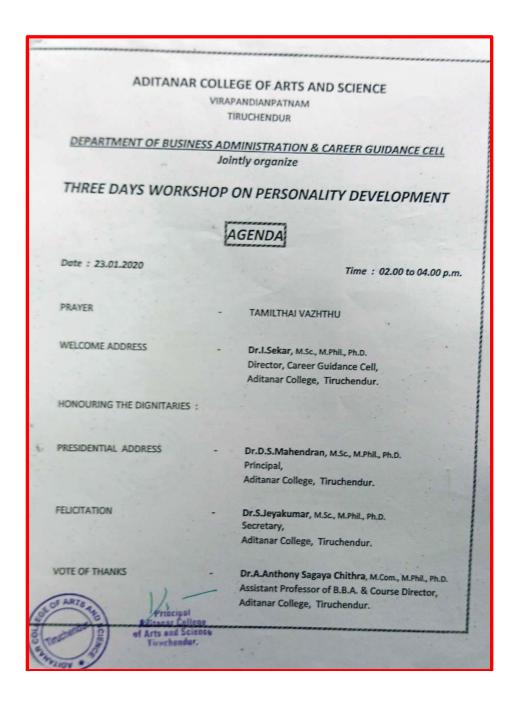

## ONE DAY WORKSHOP ON FEEL MIND SKILLS

PROGRAMME SCHEDULE

Date: 16.08.2019

Time: 09.45 am to 04.00 pm

Venue: Smart Room

Registration: 9.30 am - 9.45 am

Prayer

Welcome Address