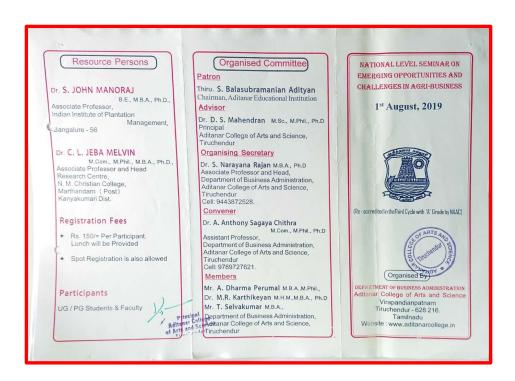

| <b></b>        | i                                 |                                                      |                  |
|----------------|-----------------------------------|------------------------------------------------------|------------------|
| S.NO           | Name                              | Addres                                               | . Signative      |
| 18.            | g. MURUGA LAKSHMI                 | I. M.A. Erglish                                      | S. Newood lawhon |
| 13             | G. PRINCE SIMSTON<br>THANGARAT    | Aditara College  II. M. A. Frylish  Aditarar college | G. 8-            |
| 14,            | SITA SHELCIA·M                    | 11 MA English.<br>Aditaron college.                  | Bhilim.          |
| 15             | J. JENOSE PRADSY<br>DEVA BELAM    | 2 M.A, English<br>Aditana College                    | Thairy           |
| (6.            | L NISHIRA. A.KATTA                | e D.M.A., English<br>Aditana college                 | L. Nish          |
| [7-            | S. PRASANNA LOBO                  | I M.A., English<br>Aditanar college                  | s Prasara febo   |
| 18- 2          | D. SELVAREENA                     | 1 m.A. English<br>Whitaman college                   | D. Selvasilera   |
| 19.            | Y. AMUTHINI                       | II M.A English<br>Aditavan college                   | Jun -            |
| 20 1           | C.ANNAL MERLEN                    | D. M. A English<br>Aditahan callege                  | tel              |
| 1              | · SHRIJA , J<br>· FATHIMA YASMINE | IL. M.A English<br>Aditora College                   | 7                |
|                |                                   | II. MA: English, Aditanar college                    | Yasmane          |
| 23 3           | JESINTHA ROSALMO                  | 11 M. M. Fhylish<br>Molitanar College                | H<br>Sulva       |
| <b>24</b> . S. | UMA MAHESWARI                     | I MA English Aditance college                        | Sula             |
|                | 27                                |                                                      |                  |