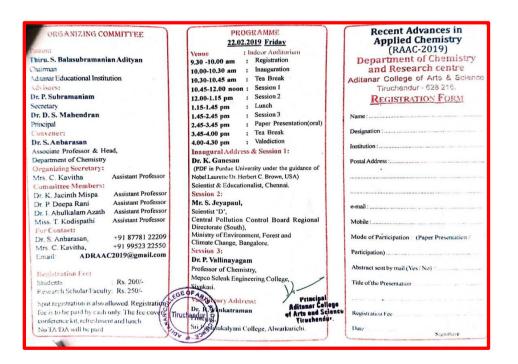

| 17. | One Day State Level Seminar on "Infrastructure and         |
|-----|------------------------------------------------------------|
|     | Economic Development of India" Organized by Department     |
|     | of Economics on 30.01.2019                                 |
| 18. | National Level Seminar on "Historiography in Tamil         |
|     | Literature" Organized by Department of Tamil on            |
|     | 05.02.2019                                                 |
| 19. | University Level Workshop on "Physics Principle in         |
|     | Electrical and Electronics Equipments" Organized by        |
|     | Department of Physics on 11.02.2019                        |
| 20. | State Level Seminar on "Corporate Social Responsibility in |
|     | India Organized by Department of Commerce on 15.02.2019    |
| 21. | One Day National conference on "Recent Advances in         |
|     | Applied Chemistry" (RAAC-2019) Organized by                |
|     | Department of Chemistry on 22.02.2019                      |
| 22. | State Level Workshop on "Career Planning and Success       |
|     | Strategies in Digital Era" Organized by Department of      |
|     | B.B.A on 25.02.2019                                        |
| 23. | State Level Seminar on Digital India- A Way to New India   |
|     | Organized by Department of Commerce (S.F) on 09.03.2019    |
| 24. | International Conference on "Biocommerce-2019"             |
|     | Organized by Department of Zoology                         |
|     | On 14-15.03.2019                                           |