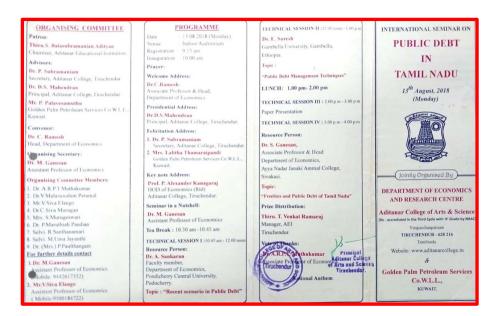

: "Role of Students in America in Quality E

**Higher Education**"

Thiru V.Vairavaraj M.Sc.,P.G.D.S. Senior Software Consultant

Farmer's Insurance,

Los Angeles, California, U.S.A.

Tea Break

SESSION-I (11.00 - 12.30 A.M.)