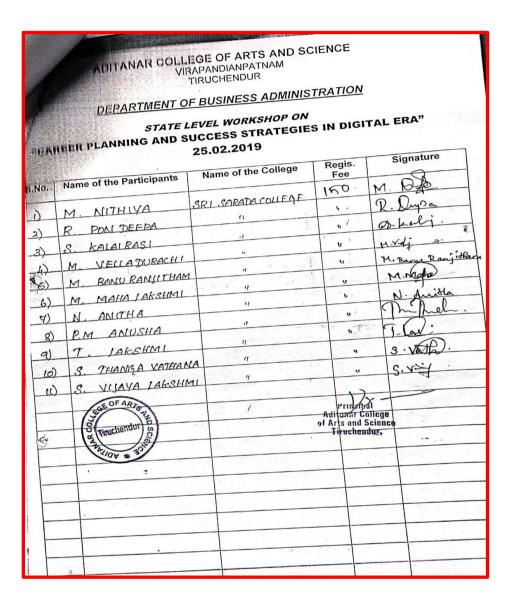

| 17. | One Day State Level Seminar on "Infrastructure and         |
|-----|------------------------------------------------------------|
|     | Economic Development of India" Organized by Department     |
|     | of Economics on 30.01.2019                                 |
| 18. | National Level Seminar on "Historiography in Tamil         |
|     | Literature" Organized by Department of Tamil on            |
|     | 05.02.2019                                                 |
| 19. | University Level Workshop on "Physics Principle in         |
|     | Electrical and Electronics Equipments" Organized by        |
|     | Department of Physics on 11.02.2019                        |
| 20. | State Level Seminar on "Corporate Social Responsibility in |
|     | India Organized by Department of Commerce on 15.02.2019    |
| 21. | One Day National conference on "Recent Advances in         |
|     | Applied Chemistry" (RAAC-2019) Organized by                |
|     | Department of Chemistry on 22.02.2019                      |
| 22. | State Level Workshop on "Career Planning and Success       |
|     | Strategies in Digital Era" Organized by Department of      |
|     | B.B.A on 25.02.2019                                        |
| 23. | State Level Seminar on Digital India- A Way to New India   |
|     | Organized by Department of Commerce (S.F) on 09.03.2019    |
| 24. | International Conference on "Biocommerce-2019"             |
|     | Organized by Department of Zoology                         |
|     | On 14-15.03.2019                                           |