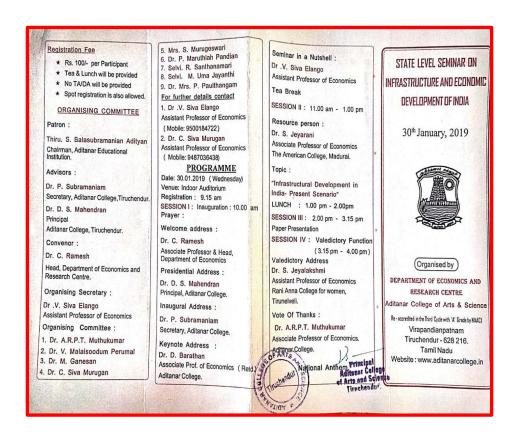

| 17. | One Day State Level Seminar on "Infrastructure and         |
|-----|------------------------------------------------------------|
|     | Economic Development of India" Organized by Department     |
|     | of Economics on 30.01.2019                                 |
| 18. | National Level Seminar on "Historiography in Tamil         |
|     | Literature" Organized by Department of Tamil on            |
|     | 05.02.2019                                                 |
| 19. | University Level Workshop on "Physics Principle in         |
|     | Electrical and Electronics Equipments" Organized by        |
|     | Department of Physics on 11.02.2019                        |
| 20. | State Level Seminar on "Corporate Social Responsibility in |
|     | India Organized by Department of Commerce on 15.02.2019    |
| 21. | One Day National conference on "Recent Advances in         |
|     | Applied Chemistry" (RAAC-2019) Organized by                |
|     | Department of Chemistry on 22.02.2019                      |
| 22. | State Level Workshop on "Career Planning and Success       |
|     | Strategies in Digital Era" Organized by Department of      |
|     | B.B.A on 25.02.2019                                        |
| 23. | State Level Seminar on Digital India- A Way to New India   |
|     | Organized by Department of Commerce (S.F) on 09.03.2019    |
| 24. | International Conference on "Biocommerce-2019"             |
|     | Organized by Department of Zoology                         |
|     | On 14-15.03.2019                                           |