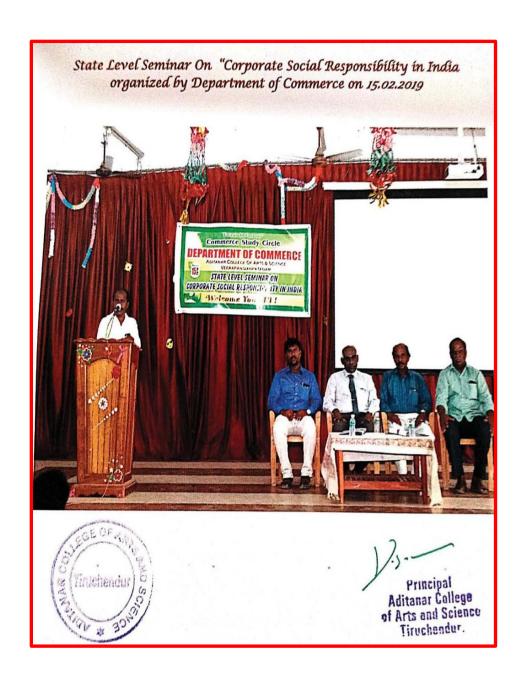

| 17. | One Day State Level Seminar on "Infrastructure and         |
|-----|------------------------------------------------------------|
|     | Economic Development of India" Organized by Department     |
|     | of Economics on 30.01.2019                                 |
| 18. | National Level Seminar on "Historiography in Tamil         |
|     | Literature" Organized by Department of Tamil on            |
|     | 05.02.2019                                                 |
| 19. | University Level Workshop on "Physics Principle in         |
|     | Electrical and Electronics Equipments" Organized by        |
|     | Department of Physics on 11.02.2019                        |
| 20. | State Level Seminar on "Corporate Social Responsibility in |
|     | India Organized by Department of Commerce on 15.02.2019    |
| 21. | One Day National conference on "Recent Advances in         |
|     | Applied Chemistry" (RAAC-2019) Organized by                |
|     | Department of Chemistry on 22.02.2019                      |
| 22. | State Level Workshop on "Career Planning and Success       |
|     | Strategies in Digital Era" Organized by Department of      |
|     | B.B.A on 25.02.2019                                        |
| 23. | State Level Seminar on Digital India- A Way to New India   |
|     | Organized by Department of Commerce (S.F) on 09.03.2019    |
| 24. | International Conference on "Biocommerce-2019"             |
|     | Organized by Department of Zoology                         |
|     | On 14-15.03.2019                                           |