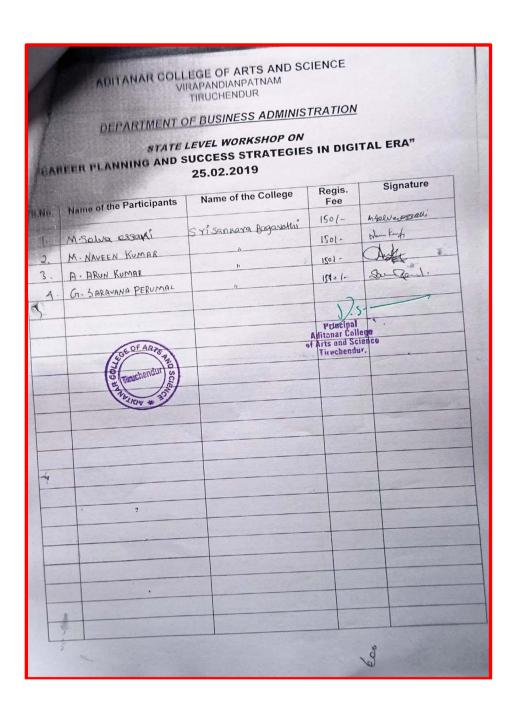

| 17. | One Day State Level Seminar on "Infrastructure and         |
|-----|------------------------------------------------------------|
|     | Economic Development of India" Organized by Department     |
|     | of Economics on 30.01.2019                                 |
| 18. | National Level Seminar on "Historiography in Tamil         |
|     | Literature" Organized by Department of Tamil on            |
|     | 05.02.2019                                                 |
| 19. | University Level Workshop on "Physics Principle in         |
|     | Electrical and Electronics Equipments" Organized by        |
|     | Department of Physics on 11.02.2019                        |
| 20. | State Level Seminar on "Corporate Social Responsibility in |
|     | India Organized by Department of Commerce on 15.02.2019    |
| 21. | One Day National conference on "Recent Advances in         |
|     | Applied Chemistry" (RAAC-2019) Organized by                |
|     | Department of Chemistry on 22.02.2019                      |
| 22. | State Level Workshop on "Career Planning and Success       |
|     | Strategies in Digital Era" Organized by Department of      |
|     | B.B.A on 25.02.2019                                        |
| 23. | State Level Seminar on Digital India- A Way to New India   |
|     | Organized by Department of Commerce (S.F) on 09.03.2019    |
| 24. | International Conference on "Biocommerce-2019"             |
|     | Organized by Department of Zoology                         |
|     | On 14-15.03.2019                                           |