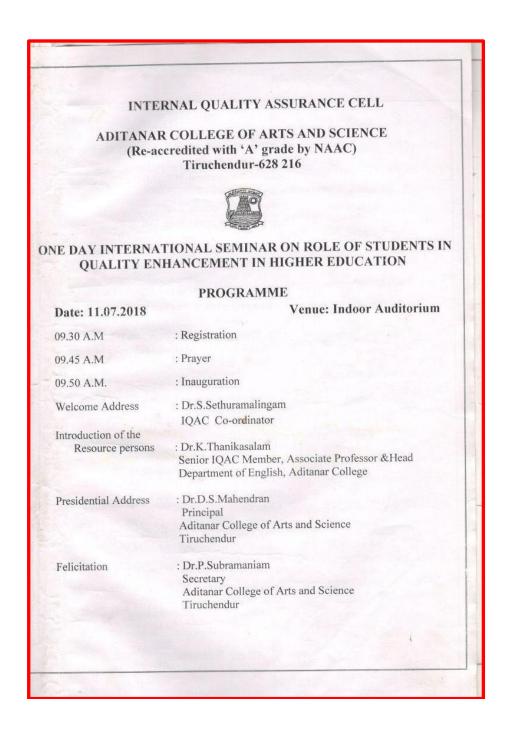

# **IQAC** Activities

2018 - 2019

| S. No. | Events                                                                                                                                                                            |
|--------|-----------------------------------------------------------------------------------------------------------------------------------------------------------------------------------|
| 1.     | A one day Workshop on "Soft Skill Development" on 06.07.2018                                                                                                                      |
| 2.     | A one day International seminar on "Role of Students in Quality Enhancement in Higher Education" on 11.07.2018                                                                    |
| 3.     | Community extension program on 30.07.2018                                                                                                                                         |
| 4.     | A one day workshop on "Group Discussion and Interview Techniques" on 07.12.2018                                                                                                   |
| 5.     | A one day Workshop on "Unleash The Magic in You" on 11.12.2018                                                                                                                    |
| 6.     | A one Day Workshop On "Google Apps" on 13.12.2018                                                                                                                                 |
| 7.     | Youth festival from 31.12.2018 to 11.01.2019                                                                                                                                      |
| 8.     | A One Day Workshop on "Challenges in NAAC in the New Scenario" on 09.01.2019                                                                                                      |
| 9.     | A one day workshop on "Modern Jewel Making" on 13.02.2019                                                                                                                         |
| 10.    | Science population Program from 27.02.2019 to 8.03.2019                                                                                                                           |
|        | The following department conducted National/<br>International Seminar/ Workshops                                                                                                  |
| 11.    | International Seminar on "Public Debt in Tamil Nadu" Organized by Department of Economics on 13.08.2018                                                                           |
| 12.    | One Day International Seminar on a Dialectical Discourse on the Theme of "Resistance and Reconstruction" in Subaltern Literature Organized by Department of English on 17.08.2018 |
| 13.    | Two Days Workshop on "Testing of Economics Hypothesis" Organized by Department of Economics on 20.12.2018 & 21.12.2018                                                            |
| 14.    | State Level Conference on "Emerging Trends in Material Chemistry" Organized by Department of PG Chemistry on 22.01.2019                                                           |
| 15.    | State Level Seminar on "Recent Trends in Pure and Applied Mathematics" Organized by Department of Mathematics on 24.01.2019                                                       |
| 16.    | Two Days National Workshop on "Leaders for Wild Life" Organized by Department of Zoology on 24.01.2019 & 25.01.2019                                                               |