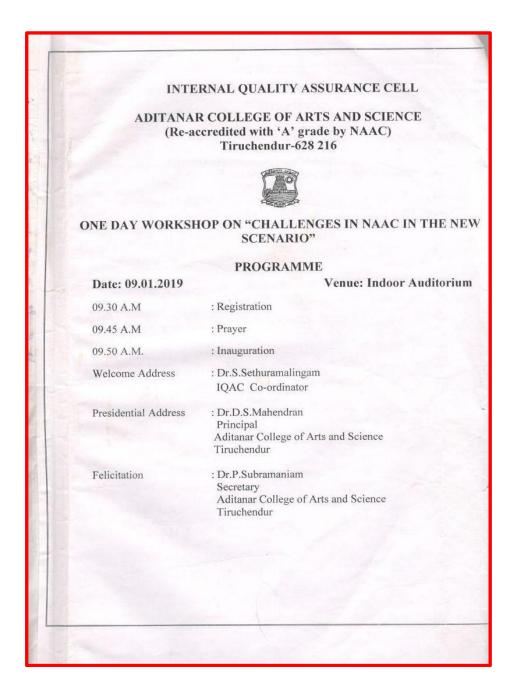

# **IQAC** Activities

2018 - 2019

| S. No. | Events                                                                                                                                                                            |
|--------|-----------------------------------------------------------------------------------------------------------------------------------------------------------------------------------|
| 1.     | A one day Workshop on "Soft Skill Development" on 06.07.2018                                                                                                                      |
| 2.     | A one day International seminar on "Role of Students in Quality Enhancement in Higher Education" on 11.07.2018                                                                    |
| 3.     | Community extension program on 30.07.2018                                                                                                                                         |
| 4.     | A one day workshop on "Group Discussion and Interview Techniques" on 07.12.2018                                                                                                   |
| 5.     | A one day Workshop on "Unleash The Magic in You" on 11.12.2018                                                                                                                    |
| 6.     | A one Day Workshop On "Google Apps" on 13.12.2018                                                                                                                                 |
| 7.     | Youth festival from 31.12.2018 to 11.01.2019                                                                                                                                      |
| 8.     | A One Day Workshop on "Challenges in NAAC in the New Scenario" on 09.01.2019                                                                                                      |
| 9.     | A one day workshop on "Modern Jewel Making" on 13.02.2019                                                                                                                         |
| 10.    | Science population Program from 27.02.2019 to 8.03.2019                                                                                                                           |
|        | The following department conducted National/<br>International Seminar/ Workshops                                                                                                  |
| 11.    | International Seminar on "Public Debt in Tamil Nadu" Organized by Department of Economics on 13.08.2018                                                                           |
| 12.    | One Day International Seminar on a Dialectical Discourse on the Theme of "Resistance and Reconstruction" in Subaltern Literature Organized by Department of English on 17.08.2018 |
| 13.    | Two Days Workshop on "Testing of Economics Hypothesis" Organized by Department of Economics on 20.12.2018 & 21.12.2018                                                            |
| 14.    | State Level Conference on "Emerging Trends in Material Chemistry" Organized by Department of PG Chemistry on 22.01.2019                                                           |
| 15.    | State Level Seminar on "Recent Trends in Pure and Applied Mathematics" Organized by Department of Mathematics on 24.01.2019                                                       |
| 16.    | Two Days National Workshop on "Leaders for Wild Life" Organized by Department of Zoology on 24.01.2019 & 25.01.2019                                                               |