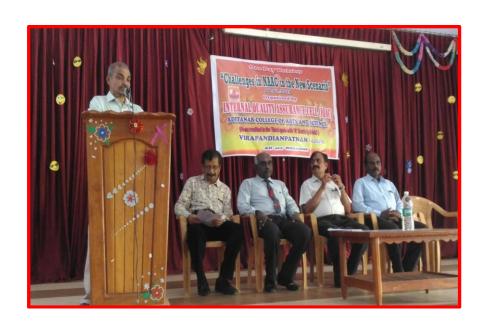

# **IQAC** Activities

2018 - 2019

| S. No. | Events                                                                                                                                                                            |
|--------|-----------------------------------------------------------------------------------------------------------------------------------------------------------------------------------|
| 1.     | A one day Workshop on "Soft Skill Development" on 06.07.2018                                                                                                                      |
| 2.     | A one day International seminar on "Role of Students in Quality Enhancement in Higher Education" on 11.07.2018                                                                    |
| 3.     | Community extension program on 30.07.2018                                                                                                                                         |
| 4.     | A one day workshop on "Group Discussion and Interview Techniques" on 07.12.2018                                                                                                   |
| 5.     | A one day Workshop on "Unleash The Magic in You" on 11.12.2018                                                                                                                    |
| 6.     | A one Day Workshop On "Google Apps" on 13.12.2018                                                                                                                                 |
| 7.     | Youth festival from 31.12.2018 to 11.01.2019                                                                                                                                      |
| 8.     | A One Day Workshop on "Challenges in NAAC in the New Scenario" on 09.01.2019                                                                                                      |
| 9.     | A one day workshop on "Modern Jewel Making" on 13.02.2019                                                                                                                         |
| 10.    | Science population Program from 27.02.2019 to 8.03.2019                                                                                                                           |
|        | The following department conducted National/<br>International Seminar/ Workshops                                                                                                  |
| 11.    | International Seminar on "Public Debt in Tamil Nadu" Organized by Department of Economics on 13.08.2018                                                                           |
| 12.    | One Day International Seminar on a Dialectical Discourse on the Theme of "Resistance and Reconstruction" in Subaltern Literature Organized by Department of English on 17.08.2018 |
| 13.    | Two Days Workshop on "Testing of Economics Hypothesis" Organized by Department of Economics on 20.12.2018 & 21.12.2018                                                            |
| 14.    | State Level Conference on "Emerging Trends in Material Chemistry" Organized by Department of PG Chemistry on 22.01.2019                                                           |
| 15.    | State Level Seminar on "Recent Trends in Pure and Applied Mathematics" Organized by Department of Mathematics on 24.01.2019                                                       |
| 16.    | Two Days National Workshop on "Leaders for Wild Life" Organized by Department of Zoology on 24.01.2019 & 25.01.2019                                                               |