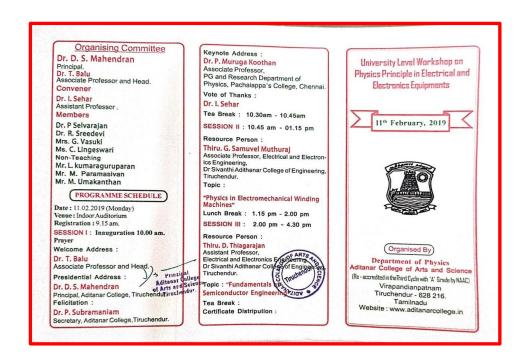

| 17. | One Day State Level Seminar on "Infrastructure and         |
|-----|------------------------------------------------------------|
|     | Economic Development of India" Organized by Department     |
|     | of Economics on 30.01.2019                                 |
| 18. | National Level Seminar on "Historiography in Tamil         |
|     | Literature" Organized by Department of Tamil on            |
|     | 05.02.2019                                                 |
| 19. | University Level Workshop on "Physics Principle in         |
|     | Electrical and Electronics Equipments" Organized by        |
|     | Department of Physics on 11.02.2019                        |
| 20. | State Level Seminar on "Corporate Social Responsibility in |
|     | India Organized by Department of Commerce on 15.02.2019    |
| 21. | One Day National conference on "Recent Advances in         |
|     | Applied Chemistry" (RAAC-2019) Organized by                |
|     | Department of Chemistry on 22.02.2019                      |
| 22. | State Level Workshop on "Career Planning and Success       |
|     | Strategies in Digital Era" Organized by Department of      |
|     | B.B.A on 25.02.2019                                        |
| 23. | State Level Seminar on Digital India- A Way to New India   |
|     | Organized by Department of Commerce (S.F) on 09.03.2019    |
| 24. | International Conference on "Biocommerce-2019"             |
|     | Organized by Department of Zoology                         |
|     | On 14-15.03.2019                                           |