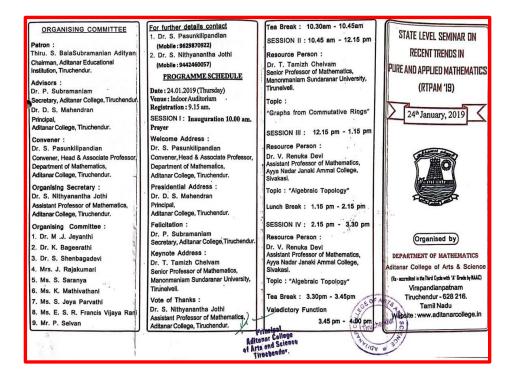

## Conducted a One Day International Seminar on "Role of Students in Quality Enhancement in Higher Education" on 11.07.2018

| Name 20010           | chss             | Signaline                 | 416                                                                                                                                                                                                                                                                                                                                                                                                                                                                                                                                                                                                                                                                                                                                                                                                                                                                                                                                                                                                                                                                                                                                                                                                                                                                                                                                                                                                                                                                                                                                                                                                                                                                                                                                                                                                                                                                                                                                                                                                                                                                                                                            | Siva  |
|----------------------|------------------|---------------------------|--------------------------------------------------------------------------------------------------------------------------------------------------------------------------------------------------------------------------------------------------------------------------------------------------------------------------------------------------------------------------------------------------------------------------------------------------------------------------------------------------------------------------------------------------------------------------------------------------------------------------------------------------------------------------------------------------------------------------------------------------------------------------------------------------------------------------------------------------------------------------------------------------------------------------------------------------------------------------------------------------------------------------------------------------------------------------------------------------------------------------------------------------------------------------------------------------------------------------------------------------------------------------------------------------------------------------------------------------------------------------------------------------------------------------------------------------------------------------------------------------------------------------------------------------------------------------------------------------------------------------------------------------------------------------------------------------------------------------------------------------------------------------------------------------------------------------------------------------------------------------------------------------------------------------------------------------------------------------------------------------------------------------------------------------------------------------------------------------------------------------------|-------|
| S. Ananthavalling    | II.M.SC<br>Maths | s. day                    | 18 g                                                                                                                                                                                                                                                                                                                                                                                                                                                                                                                                                                                                                                                                                                                                                                                                                                                                                                                                                                                                                                                                                                                                                                                                                                                                                                                                                                                                                                                                                                                                                                                                                                                                                                                                                                                                                                                                                                                                                                                                                                                                                                                           |       |
| T. Keerthana         | 11               | 7. with                   | 38                                                                                                                                                                                                                                                                                                                                                                                                                                                                                                                                                                                                                                                                                                                                                                                                                                                                                                                                                                                                                                                                                                                                                                                                                                                                                                                                                                                                                                                                                                                                                                                                                                                                                                                                                                                                                                                                                                                                                                                                                                                                                                                             | .18   |
| 1. Petchiammal       | N                | L. Petchicumnal.          | 58                                                                                                                                                                                                                                                                                                                                                                                                                                                                                                                                                                                                                                                                                                                                                                                                                                                                                                                                                                                                                                                                                                                                                                                                                                                                                                                                                                                                                                                                                                                                                                                                                                                                                                                                                                                                                                                                                                                                                                                                                                                                                                                             |       |
| M Radha              | I M.SCIM)        | M . Rodha .               | 70-0                                                                                                                                                                                                                                                                                                                                                                                                                                                                                                                                                                                                                                                                                                                                                                                                                                                                                                                                                                                                                                                                                                                                                                                                                                                                                                                                                                                                                                                                                                                                                                                                                                                                                                                                                                                                                                                                                                                                                                                                                                                                                                                           | 1 58  |
| c. Vanthur           | ()               | Wath lobs 1               | THE STATE OF THE S | 9.8   |
| M-Rayeshwatz)        | Payer            | Mikely, Tr. M             | PERM                                                                                                                                                                                                                                                                                                                                                                                                                                                                                                                                                                                                                                                                                                                                                                                                                                                                                                                                                                                                                                                                                                                                                                                                                                                                                                                                                                                                                                                                                                                                                                                                                                                                                                                                                                                                                                                                                                                                                                                                                                                                                                                           | 1.2   |
| P. Rohini R. M. M.   | · ·              | P. Roh                    | -45 A                                                                                                                                                                                                                                                                                                                                                                                                                                                                                                                                                                                                                                                                                                                                                                                                                                                                                                                                                                                                                                                                                                                                                                                                                                                                                                                                                                                                                                                                                                                                                                                                                                                                                                                                                                                                                                                                                                                                                                                                                                                                                                                          |       |
| S. Salvanathi M.     | "can             | Siselvamathi              | . 88.                                                                                                                                                                                                                                                                                                                                                                                                                                                                                                                                                                                                                                                                                                                                                                                                                                                                                                                                                                                                                                                                                                                                                                                                                                                                                                                                                                                                                                                                                                                                                                                                                                                                                                                                                                                                                                                                                                                                                                                                                                                                                                                          |       |
| L. Anusha Loss and   | ti.              | L. Auda                   | .PE                                                                                                                                                                                                                                                                                                                                                                                                                                                                                                                                                                                                                                                                                                                                                                                                                                                                                                                                                                                                                                                                                                                                                                                                                                                                                                                                                                                                                                                                                                                                                                                                                                                                                                                                                                                                                                                                                                                                                                                                                                                                                                                            |       |
| M. Vigneshwani       | jr.              | M. Vigher                 | 40.                                                                                                                                                                                                                                                                                                                                                                                                                                                                                                                                                                                                                                                                                                                                                                                                                                                                                                                                                                                                                                                                                                                                                                                                                                                                                                                                                                                                                                                                                                                                                                                                                                                                                                                                                                                                                                                                                                                                                                                                                                                                                                                            |       |
| E Kanpagam           | Merden           | E lapge                   |                                                                                                                                                                                                                                                                                                                                                                                                                                                                                                                                                                                                                                                                                                                                                                                                                                                                                                                                                                                                                                                                                                                                                                                                                                                                                                                                                                                                                                                                                                                                                                                                                                                                                                                                                                                                                                                                                                                                                                                                                                                                                                                                |       |
| R. Swetha.           | 4                | P. Smoth                  | (1)                                                                                                                                                                                                                                                                                                                                                                                                                                                                                                                                                                                                                                                                                                                                                                                                                                                                                                                                                                                                                                                                                                                                                                                                                                                                                                                                                                                                                                                                                                                                                                                                                                                                                                                                                                                                                                                                                                                                                                                                                                                                                                                            |       |
| s chandvaloka Ma     | " ove            | Usehan 1-2.0              | 43)                                                                                                                                                                                                                                                                                                                                                                                                                                                                                                                                                                                                                                                                                                                                                                                                                                                                                                                                                                                                                                                                                                                                                                                                                                                                                                                                                                                                                                                                                                                                                                                                                                                                                                                                                                                                                                                                                                                                                                                                                                                                                                                            |       |
| J. Amirtha Shalini   | "                | J. Amitta                 | (102                                                                                                                                                                                                                                                                                                                                                                                                                                                                                                                                                                                                                                                                                                                                                                                                                                                                                                                                                                                                                                                                                                                                                                                                                                                                                                                                                                                                                                                                                                                                                                                                                                                                                                                                                                                                                                                                                                                                                                                                                                                                                                                           |       |
| 1. Subsil and L.     | n d              | tanking 'M                | (ps.fA                                                                                                                                                                                                                                                                                                                                                                                                                                                                                                                                                                                                                                                                                                                                                                                                                                                                                                                                                                                                                                                                                                                                                                                                                                                                                                                                                                                                                                                                                                                                                                                                                                                                                                                                                                                                                                                                                                                                                                                                                                                                                                                         |       |
| Injust Joshi Sudha   | II M A Engl      | Sanfaut.<br>A. Jeyorkodi. | (94)                                                                                                                                                                                                                                                                                                                                                                                                                                                                                                                                                                                                                                                                                                                                                                                                                                                                                                                                                                                                                                                                                                                                                                                                                                                                                                                                                                                                                                                                                                                                                                                                                                                                                                                                                                                                                                                                                                                                                                                                                                                                                                                           |       |
| 4 Jegartadi          |                  | Delpligo D                | A6.                                                                                                                                                                                                                                                                                                                                                                                                                                                                                                                                                                                                                                                                                                                                                                                                                                                                                                                                                                                                                                                                                                                                                                                                                                                                                                                                                                                                                                                                                                                                                                                                                                                                                                                                                                                                                                                                                                                                                                                                                                                                                                                            |       |
| Delphiya<br>S. ARUNA | "                | S. Annal                  | 111                                                                                                                                                                                                                                                                                                                                                                                                                                                                                                                                                                                                                                                                                                                                                                                                                                                                                                                                                                                                                                                                                                                                                                                                                                                                                                                                                                                                                                                                                                                                                                                                                                                                                                                                                                                                                                                                                                                                                                                                                                                                                                                            |       |
| R. Meicy             | " Indiana        | R. Merry                  | +                                                                                                                                                                                                                                                                                                                                                                                                                                                                                                                                                                                                                                                                                                                                                                                                                                                                                                                                                                                                                                                                                                                                                                                                                                                                                                                                                                                                                                                                                                                                                                                                                                                                                                                                                                                                                                                                                                                                                                                                                                                                                                                              |       |
| N. Oma Mageshwar y   | "                | N Lone Ma                 | human                                                                                                                                                                                                                                                                                                                                                                                                                                                                                                                                                                                                                                                                                                                                                                                                                                                                                                                                                                                                                                                                                                                                                                                                                                                                                                                                                                                                                                                                                                                                                                                                                                                                                                                                                                                                                                                                                                                                                                                                                                                                                                                          | ~ 1   |
| S. Kiraba MAM        | akship!          | (\$.K)                    |                                                                                                                                                                                                                                                                                                                                                                                                                                                                                                                                                                                                                                                                                                                                                                                                                                                                                                                                                                                                                                                                                                                                                                                                                                                                                                                                                                                                                                                                                                                                                                                                                                                                                                                                                                                                                                                                                                                                                                                                                                                                                                                                |       |
| N. Vinothini         | manual !!        | A Lehron                  | OV MALL                                                                                                                                                                                                                                                                                                                                                                                                                                                                                                                                                                                                                                                                                                                                                                                                                                                                                                                                                                                                                                                                                                                                                                                                                                                                                                                                                                                                                                                                                                                                                                                                                                                                                                                                                                                                                                                                                                                                                                                                                                                                                                                        |       |
| S Venkataruluamanian | hosting          | du                        | 1.5                                                                                                                                                                                                                                                                                                                                                                                                                                                                                                                                                                                                                                                                                                                                                                                                                                                                                                                                                                                                                                                                                                                                                                                                                                                                                                                                                                                                                                                                                                                                                                                                                                                                                                                                                                                                                                                                                                                                                                                                                                                                                                                            | neigo |
| R. Ezhil Vounnin     |                  | REndered                  | me Seve                                                                                                                                                                                                                                                                                                                                                                                                                                                                                                                                                                                                                                                                                                                                                                                                                                                                                                                                                                                                                                                                                                                                                                                                                                                                                                                                                                                                                                                                                                                                                                                                                                                                                                                                                                                                                                                                                                                                                                                                                                                                                                                        | 7     |
| k. Nagosh. Jama      | D. Mac           | k-Nogeli                  | 100                                                                                                                                                                                                                                                                                                                                                                                                                                                                                                                                                                                                                                                                                                                                                                                                                                                                                                                                                                                                                                                                                                                                                                                                                                                                                                                                                                                                                                                                                                                                                                                                                                                                                                                                                                                                                                                                                                                                                                                                                                                                                                                            |       |
| H. Sinsk Chaves      | Marthe Mangel    | Moint                     | (10                                                                                                                                                                                                                                                                                                                                                                                                                                                                                                                                                                                                                                                                                                                                                                                                                                                                                                                                                                                                                                                                                                                                                                                                                                                                                                                                                                                                                                                                                                                                                                                                                                                                                                                                                                                                                                                                                                                                                                                                                                                                                                                            |       |
| H. Raja Ponkamar     | - Chook!         | trollen.                  | (000                                                                                                                                                                                                                                                                                                                                                                                                                                                                                                                                                                                                                                                                                                                                                                                                                                                                                                                                                                                                                                                                                                                                                                                                                                                                                                                                                                                                                                                                                                                                                                                                                                                                                                                                                                                                                                                                                                                                                                                                                                                                                                                           |       |
| T. Tames             | 11               | J. Ja must                | The second                                                                                                                                                                                                                                                                                                                                                                                                                                                                                                                                                                                                                                                                                                                                                                                                                                                                                                                                                                                                                                                                                                                                                                                                                                                                                                                                                                                                                                                                                                                                                                                                                                                                                                                                                                                                                                                                                                                                                                                                                                                                                                                     |       |