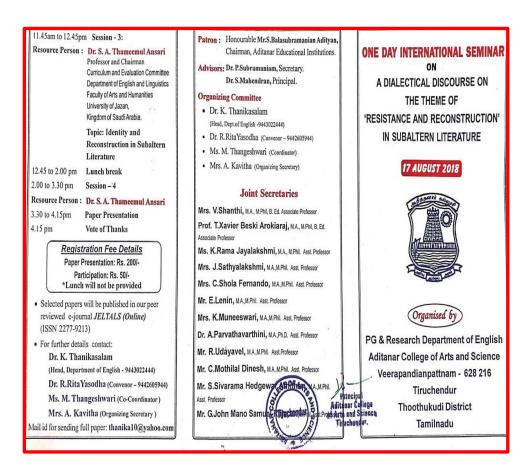

Topic

: "Role of Students in the Middle East in Qu Enhancement in Higher Education"

Resource Person

: Dr. Thameemul Ansari M.A., Ph.D., Professor of Linguistics, University of Jizan

Saudi Arabia

Lunch Break