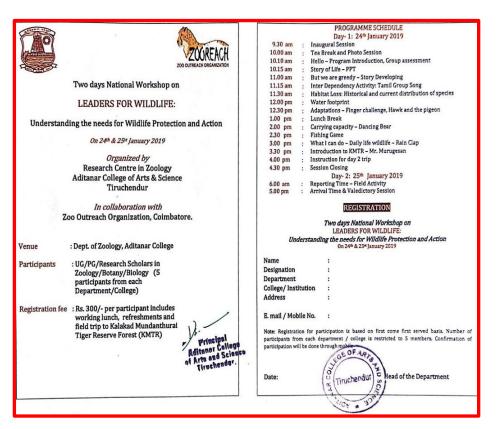

# **IQAC** Activities

2018 - 2019

| S. No. | Events                                                                                                                                                                            |
|--------|-----------------------------------------------------------------------------------------------------------------------------------------------------------------------------------|
| 1.     | A one day Workshop on "Soft Skill Development" on 06.07.2018                                                                                                                      |
| 2.     | A one day International seminar on "Role of Students in Quality Enhancement in Higher Education" on 11.07.2018                                                                    |
| 3.     | Community extension program on 30.07.2018                                                                                                                                         |
| 4.     | A one day workshop on "Group Discussion and Interview Techniques" on 07.12.2018                                                                                                   |
| 5.     | A one day Workshop on "Unleash The Magic in You" on 11.12.2018                                                                                                                    |
| 6.     | A one Day Workshop On "Google Apps" on 13.12.2018                                                                                                                                 |
| 7.     | Youth festival from 31.12.2018 to 11.01.2019                                                                                                                                      |
| 8.     | A One Day Workshop on "Challenges in NAAC in the New Scenario" on 09.01.2019                                                                                                      |
| 9.     | A one day workshop on "Modern Jewel Making" on 13.02.2019                                                                                                                         |
| 10.    | Science population Program from 27.02.2019 to 8.03.2019                                                                                                                           |
|        | The following department conducted National/<br>International Seminar/ Workshops                                                                                                  |
| 11.    | International Seminar on "Public Debt in Tamil Nadu" Organized by Department of Economics on 13.08.2018                                                                           |
| 12.    | One Day International Seminar on a Dialectical Discourse on the Theme of "Resistance and Reconstruction" in Subaltern Literature Organized by Department of English on 17.08.2018 |
| 13.    | Two Days Workshop on "Testing of Economics Hypothesis" Organized by Department of Economics on 20.12.2018 & 21.12.2018                                                            |
| 14.    | State Level Conference on "Emerging Trends in Material Chemistry" Organized by Department of PG Chemistry on 22.01.2019                                                           |
| 15.    | State Level Seminar on "Recent Trends in Pure and Applied Mathematics" Organized by Department of Mathematics on 24.01.2019                                                       |
| 16.    | Two Days National Workshop on "Leaders for Wild Life" Organized by Department of Zoology on 24.01.2019 & 25.01.2019                                                               |