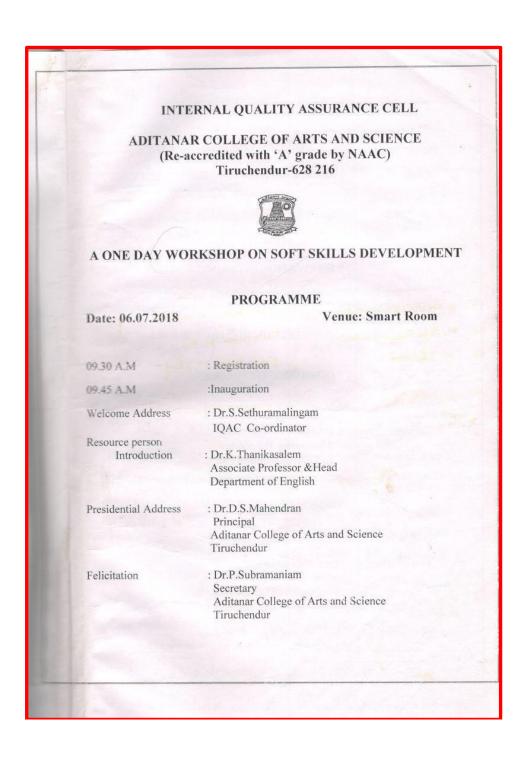

### 1. Conducted a One Day Workshop on "Soft Skill Development" on 06.07.2018

SESSION-I (10.15 - 11.30 A.M.)

Topic : INTRODUCTION TO PARALLEL EDUCATIONS

Tea Break

SESSION-II (11.40 - 12.45 P.M.)

Topic : INNOVATION IN COMMUNICATIVE ENGLISH

Lunch Break

SESSION-III (2.00 - 3.30 P.M.)

Topic : INTERVIEW TECHNIQUES

Resource Person: Dr.B. Fredy Fernando M.B.A., Ph.D.,

Managing Director, E-kids Solution Banglore

SESSION-IV (3.30 - 4.00 P.M.)

Feed back : Participants

Vote of Thanks : Dr.C.Velayutham

Associate Professor

Department of Computer Science

All are Welcome