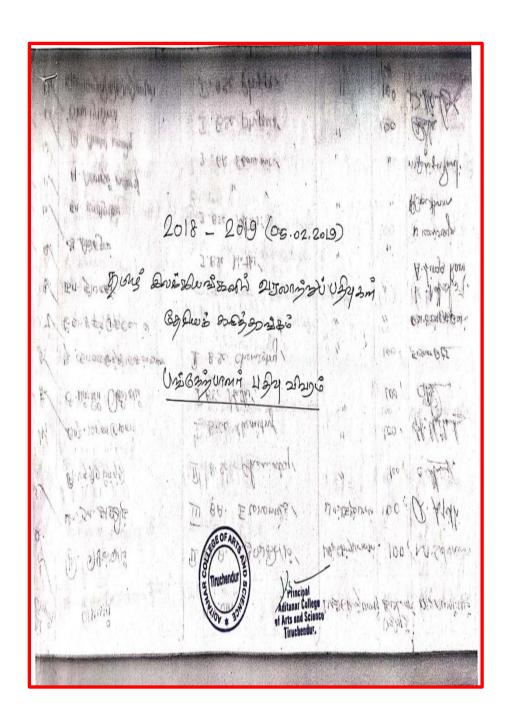

# **IQAC** Activities

2018 - 2019

| S. No. | Events                                                                                                                                                                            |
|--------|-----------------------------------------------------------------------------------------------------------------------------------------------------------------------------------|
| 1.     | A one day Workshop on "Soft Skill Development" on 06.07.2018                                                                                                                      |
| 2.     | A one day International seminar on "Role of Students in Quality Enhancement in Higher Education" on 11.07.2018                                                                    |
| 3.     | Community extension program on 30.07.2018                                                                                                                                         |
| 4.     | A one day workshop on "Group Discussion and Interview Techniques" on 07.12.2018                                                                                                   |
| 5.     | A one day Workshop on "Unleash The Magic in You" on 11.12.2018                                                                                                                    |
| 6.     | A one Day Workshop On "Google Apps" on 13.12.2018                                                                                                                                 |
| 7.     | Youth festival from 31.12.2018 to 11.01.2019                                                                                                                                      |
| 8.     | A One Day Workshop on "Challenges in NAAC in the New Scenario" on 09.01.2019                                                                                                      |
| 9.     | A one day workshop on "Modern Jewel Making" on 13.02.2019                                                                                                                         |
| 10.    | Science population Program from 27.02.2019 to 8.03.2019                                                                                                                           |
|        | The following department conducted National/<br>International Seminar/ Workshops                                                                                                  |
| 11.    | International Seminar on "Public Debt in Tamil Nadu" Organized by Department of Economics on 13.08.2018                                                                           |
| 12.    | One Day International Seminar on a Dialectical Discourse on the Theme of "Resistance and Reconstruction" in Subaltern Literature Organized by Department of English on 17.08.2018 |
| 13.    | Two Days Workshop on "Testing of Economics Hypothesis" Organized by Department of Economics on 20.12.2018 & 21.12.2018                                                            |
| 14.    | State Level Conference on "Emerging Trends in Material Chemistry" Organized by Department of PG Chemistry on 22.01.2019                                                           |
| 15.    | State Level Seminar on "Recent Trends in Pure and Applied Mathematics" Organized by Department of Mathematics on 24.01.2019                                                       |
| 16.    | Two Days National Workshop on "Leaders for Wild Life" Organized by Department of Zoology on 24.01.2019 & 25.01.2019                                                               |