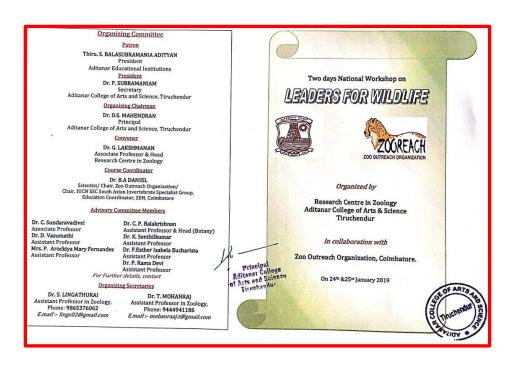

# **IQAC** Activities

2018 - 2019

| S. No. | Events                                                                                                                                                                            |
|--------|-----------------------------------------------------------------------------------------------------------------------------------------------------------------------------------|
| 1.     | A one day Workshop on "Soft Skill Development" on 06.07.2018                                                                                                                      |
| 2.     | A one day International seminar on "Role of Students in Quality Enhancement in Higher Education" on 11.07.2018                                                                    |
| 3.     | Community extension program on 30.07.2018                                                                                                                                         |
| 4.     | A one day workshop on "Group Discussion and Interview Techniques" on 07.12.2018                                                                                                   |
| 5.     | A one day Workshop on "Unleash The Magic in You" on 11.12.2018                                                                                                                    |
| 6.     | A one Day Workshop On "Google Apps" on 13.12.2018                                                                                                                                 |
| 7.     | Youth festival from 31.12.2018 to 11.01.2019                                                                                                                                      |
| 8.     | A One Day Workshop on "Challenges in NAAC in the New Scenario" on 09.01.2019                                                                                                      |
| 9.     | A one day workshop on "Modern Jewel Making" on 13.02.2019                                                                                                                         |
| 10.    | Science population Program from 27.02.2019 to 8.03.2019                                                                                                                           |
|        | The following department conducted National/<br>International Seminar/ Workshops                                                                                                  |
| 11.    | International Seminar on "Public Debt in Tamil Nadu" Organized by Department of Economics on 13.08.2018                                                                           |
| 12.    | One Day International Seminar on a Dialectical Discourse on the Theme of "Resistance and Reconstruction" in Subaltern Literature Organized by Department of English on 17.08.2018 |
| 13.    | Two Days Workshop on "Testing of Economics Hypothesis" Organized by Department of Economics on 20.12.2018 & 21.12.2018                                                            |
| 14.    | State Level Conference on "Emerging Trends in Material Chemistry" Organized by Department of PG Chemistry on 22.01.2019                                                           |
| 15.    | State Level Seminar on "Recent Trends in Pure and Applied Mathematics" Organized by Department of Mathematics on 24.01.2019                                                       |
| 16.    | Two Days National Workshop on "Leaders for Wild Life" Organized by Department of Zoology on 24.01.2019 & 25.01.2019                                                               |